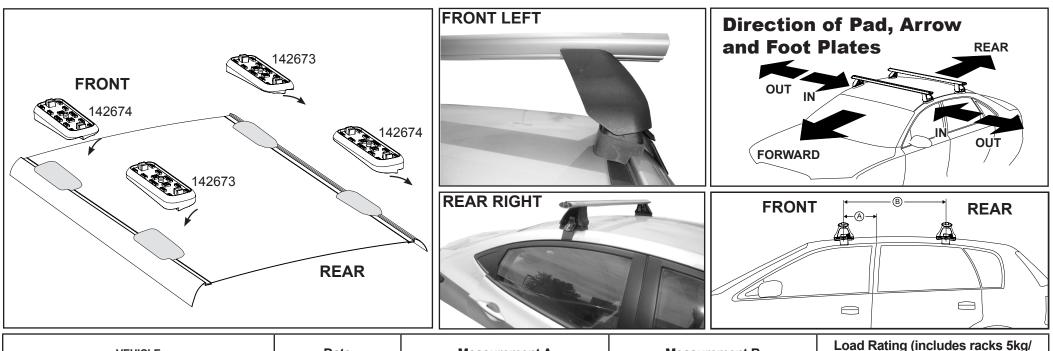

## DK336 Rhino-Rack VA, DA, Euro & HD crossbar instruction

| SIE D                          |       |          |                                 |                                |                                         |                                         |                                  |                                  |                                |                               |                                         |                                         |                                  |                                  |
|--------------------------------|-------|----------|---------------------------------|--------------------------------|-----------------------------------------|-----------------------------------------|----------------------------------|----------------------------------|--------------------------------|-------------------------------|-----------------------------------------|-----------------------------------------|----------------------------------|----------------------------------|
|                                |       |          | IDENTIFICATION CHART            |                                |                                         | Identificat<br>VA crossbar              |                                  | ation<br>DA crossbar             |                                | EURO crossbar                 |                                         | <b>HD crossbar</b>                      |                                  |                                  |
|                                |       |          |                                 |                                | FRONT                                   | T CROSSBAR                              |                                  |                                  |                                |                               | REAR CROSSBAR                           |                                         |                                  |                                  |
|                                |       |          |                                 |                                | VA                                      |                                         | لے<br>HD                         | Contraction of the second        |                                |                               | VA                                      |                                         | Ш<br>НD                          | Charles and the second           |
| Vehicle                        | Date  | Crossbar | Front<br>Right<br>Pad/<br>Clamp | Front<br>Left<br>Pad/<br>Clamp | Measurement<br>strip length<br>per side | Measurement<br>strip length<br>per side | Measurement<br>Distance<br>( x ) | Foot plate<br>arrow<br>direction | Rear<br>Right<br>Pad/<br>Clamp | Rear<br>Left<br>Pad/<br>Clamp | Measurement<br>strip length<br>per side | Measurement<br>strip length<br>per side | Measurement<br>Distance<br>( x ) | Foot plate<br>arrow<br>direction |
| Hyundai<br>Accent 4dr<br>Sedan | 2012- | 1180mm   | 142673<br>SUB0256               | 142674<br>SUB0256              | • 169mm                                 | 114mm                                   | 906mm /<br>35,43/64"             | OUT                              | 142674<br>SUB0256              | 142673<br>SUB0256             | 174mm                                   | 119mm                                   | 916mm /<br>36,1/16"              | OUT                              |
|                                |       |          |                                 |                                |                                         |                                         |                                  |                                  |                                |                               |                                         |                                         |                                  |                                  |
|                                |       |          |                                 |                                | -                                       |                                         |                                  |                                  |                                |                               |                                         |                                         |                                  |                                  |
|                                |       |          |                                 |                                |                                         |                                         |                                  |                                  |                                |                               |                                         |                                         |                                  |                                  |
|                                |       |          |                                 |                                |                                         |                                         |                                  |                                  |                                |                               |                                         |                                         |                                  |                                  |

## DK336 Rhino-Rack VA, DA, Euro & HD crossbar instruction

Measurement A: CENTRE of door jamb to CENTRE arrow of leg foot plate.

**Measurement B**: CENTRE of Front leg foot plate arrow to CENTRE of Rear leg foot plate arrow.

| VEHICLE                  | Date  | Measurement A    | Measurement B     | Load Rating (includes racks 5kg/<br>11lbs) |
|--------------------------|-------|------------------|-------------------|--------------------------------------------|
| Hyundai Accent 4dr Sedan | 2012- | 250mm / 9,27/32" | 650mm / 25,19/32" | 75kg / 165lbs                              |
|                          |       |                  |                   |                                            |
|                          |       |                  |                   |                                            |