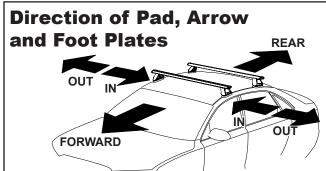

## **IDENTIFICATION CHART**

VA crossbar AERO crossbar EURO crossb

| <br>י עו | cro | SSD | ar |
|----------|-----|-----|----|
|          |     |     |    |

|                         |              | _           |                                 |                                |                                         | VA Cros                                 | SDar                             | AERU                             | Crossba                        | <u> </u>                      | EURU Cros                               | SDai                                    | HD Cross                         | Dai                              |
|-------------------------|--------------|-------------|---------------------------------|--------------------------------|-----------------------------------------|-----------------------------------------|----------------------------------|----------------------------------|--------------------------------|-------------------------------|-----------------------------------------|-----------------------------------------|----------------------------------|----------------------------------|
|                         |              |             |                                 | FRONT CROSSBAR                 |                                         |                                         |                                  | REAR CROSSBAR                    |                                |                               |                                         |                                         |                                  |                                  |
|                         |              |             | No.                             |                                | VA                                      | AERO<br>EURO                            | HD HD                            |                                  |                                |                               | VA VA                                   | AERO<br>EURO                            | HD                               |                                  |
| Vehicle                 | Date         | Crossbar    | Front<br>Right<br>Pad/<br>Clamp | Front<br>Left<br>Pad/<br>Clamp | Measurement<br>strip length<br>per side | Measurement<br>strip length<br>per side | Measurement<br>Distance<br>( x ) | Foot plate<br>arrow<br>direction | Rear<br>Right<br>Pad/<br>Clamp | Rear<br>Left<br>Pad/<br>Clamp | Measurement<br>strip length<br>per side | Measurement<br>strip length<br>per side | Measurement<br>Distance<br>( x ) | Foot plate<br>arrow<br>direction |
| KIA Rio UB 4dr<br>Sedan | 02/<br>2012- | 1260mm      | M3<br>SUB(                      | 0264                           | 182mm                                   | 69mm                                    | 1012mm /<br>39,27/32"            | OUT                              | SUB                            | M367<br>SUB0151               | 150mm                                   | 37mm                                    | 948mm /<br>37,21/64"             | OUT                              |
| 2012-                   |              | Arr<br>FORV |                                 |                                |                                         | 00,21102                                |                                  | Arr<br>FORV                      |                                |                               |                                         | 01,21701                                |                                  |                                  |
|                         |              |             |                                 |                                |                                         |                                         |                                  |                                  |                                |                               |                                         |                                         |                                  |                                  |
|                         |              |             |                                 |                                |                                         |                                         |                                  |                                  |                                |                               |                                         |                                         |                                  |                                  |
|                         |              |             |                                 |                                |                                         |                                         |                                  |                                  |                                |                               |                                         |                                         |                                  | $\overline{}$                    |
|                         |              |             |                                 |                                |                                         |                                         |                                  |                                  |                                |                               |                                         |                                         |                                  |                                  |
|                         |              |             |                                 |                                |                                         |                                         |                                  |                                  |                                |                               |                                         |                                         |                                  |                                  |
|                         |              |             |                                 |                                |                                         |                                         |                                  |                                  |                                |                               |                                         |                                         |                                  |                                  |
|                         |              |             |                                 |                                |                                         |                                         |                                  |                                  |                                | •                             |                                         |                                         |                                  |                                  |
|                         |              |             |                                 |                                |                                         |                                         |                                  |                                  |                                |                               |                                         |                                         |                                  |                                  |
|                         |              |             |                                 |                                |                                         |                                         |                                  |                                  |                                |                               |                                         |                                         |                                  |                                  |