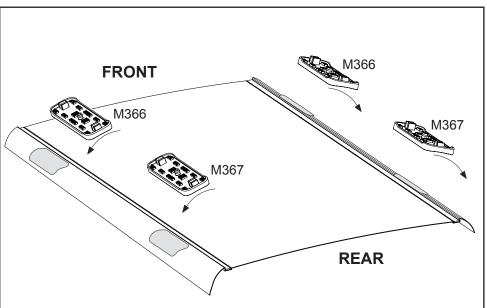

## **IDENTIFICATION CHART**

VA crossbar AERO crossbar EURO crossb

| <br>י עו | cro | SSD | ar |
|----------|-----|-----|----|
|          |     |     |    |

|                         |              | _           |                                 |                                |                                         | VA Cros                                 | SDar                             | AERU                             | Crossba                        | <u> </u>                      | EURU Cros                               | SDai                                    | HD Cross                         | Dai                              |
|-------------------------|--------------|-------------|---------------------------------|--------------------------------|-----------------------------------------|-----------------------------------------|----------------------------------|----------------------------------|--------------------------------|-------------------------------|-----------------------------------------|-----------------------------------------|----------------------------------|----------------------------------|
|                         |              |             |                                 | FRONT CROSSBAR                 |                                         |                                         |                                  | REAR CROSSBAR                    |                                |                               |                                         |                                         |                                  |                                  |
|                         |              |             | No.                             |                                | VA                                      | AERO<br>EURO                            | HD HD                            |                                  |                                |                               | VA VA                                   | AERO<br>EURO                            | HD                               |                                  |
| Vehicle                 | Date         | Crossbar    | Front<br>Right<br>Pad/<br>Clamp | Front<br>Left<br>Pad/<br>Clamp | Measurement<br>strip length<br>per side | Measurement<br>strip length<br>per side | Measurement<br>Distance<br>( x ) | Foot plate<br>arrow<br>direction | Rear<br>Right<br>Pad/<br>Clamp | Rear<br>Left<br>Pad/<br>Clamp | Measurement<br>strip length<br>per side | Measurement<br>strip length<br>per side | Measurement<br>Distance<br>( x ) | Foot plate<br>arrow<br>direction |
| KIA Rio UB 4dr<br>Sedan | 02/<br>2012- | 1260mm      | M3<br>SUB(                      | 0264                           | 182mm                                   | 69mm                                    | 1012mm /<br>39,27/32"            | OUT                              | SUB                            | M367<br>SUB0151               | 150mm                                   | 37mm                                    | 948mm /<br>37,21/64"             | OUT                              |
| 2012-                   |              | Arr<br>FORV |                                 |                                |                                         | 00,21102                                |                                  | Arr<br>FORV                      |                                |                               |                                         | 01,21701                                |                                  |                                  |
|                         |              |             |                                 |                                |                                         |                                         |                                  |                                  |                                |                               |                                         |                                         |                                  |                                  |
|                         |              |             |                                 |                                |                                         |                                         |                                  |                                  |                                |                               |                                         |                                         |                                  |                                  |
|                         |              |             |                                 |                                |                                         |                                         |                                  |                                  |                                |                               |                                         |                                         |                                  | $\overline{}$                    |
|                         |              |             |                                 |                                |                                         |                                         |                                  |                                  |                                |                               |                                         |                                         |                                  |                                  |
|                         |              |             |                                 |                                |                                         |                                         |                                  |                                  |                                |                               |                                         |                                         |                                  |                                  |
|                         |              |             |                                 |                                |                                         |                                         |                                  |                                  |                                |                               |                                         |                                         |                                  |                                  |
|                         |              |             |                                 |                                |                                         |                                         |                                  |                                  |                                | •                             |                                         |                                         |                                  |                                  |
|                         |              |             |                                 |                                |                                         |                                         |                                  |                                  |                                |                               |                                         |                                         |                                  |                                  |
|                         |              |             |                                 |                                |                                         |                                         |                                  |                                  |                                |                               |                                         |                                         |                                  |                                  |