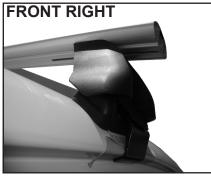

## **IDENTIFICATION CHART**

VA crossbar AERO crossbar EURO crossb

| <br>י עו | cro | SSD | ar |
|----------|-----|-----|----|
|          |     |     |    |

|                         |              | _           |                                 |                                |                                         | VA Cros                                 | SDar                             | AERU                             | Crossba                        | <u> </u>                      | EURU Cros                               | SDai                                    | HD Cross                         | Dai                              |
|-------------------------|--------------|-------------|---------------------------------|--------------------------------|-----------------------------------------|-----------------------------------------|----------------------------------|----------------------------------|--------------------------------|-------------------------------|-----------------------------------------|-----------------------------------------|----------------------------------|----------------------------------|
|                         |              |             |                                 | FRONT CROSSBAR                 |                                         |                                         |                                  | REAR CROSSBAR                    |                                |                               |                                         |                                         |                                  |                                  |
|                         |              |             | No.                             |                                | VA                                      | AERO<br>EURO                            | HD HD                            |                                  |                                |                               | VA VA                                   | AERO<br>EURO                            | HD                               |                                  |
| Vehicle                 | Date         | Crossbar    | Front<br>Right<br>Pad/<br>Clamp | Front<br>Left<br>Pad/<br>Clamp | Measurement<br>strip length<br>per side | Measurement<br>strip length<br>per side | Measurement<br>Distance<br>( x ) | Foot plate<br>arrow<br>direction | Rear<br>Right<br>Pad/<br>Clamp | Rear<br>Left<br>Pad/<br>Clamp | Measurement<br>strip length<br>per side | Measurement<br>strip length<br>per side | Measurement<br>Distance<br>( x ) | Foot plate<br>arrow<br>direction |
| KIA Rio UB 4dr<br>Sedan | 02/<br>2012- | 1260mm      | M3<br>SUB(                      | 0264                           | 182mm                                   | 69mm                                    | 1012mm /<br>39,27/32"            | OUT                              | SUB                            | M367<br>SUB0151               | 150mm                                   | 37mm                                    | 948mm /<br>37,21/64"             | OUT                              |
| 2012-                   |              | Arr<br>FORV |                                 |                                |                                         | 00,21102                                |                                  | Arr<br>FORV                      |                                |                               |                                         | 01,21701                                |                                  |                                  |
|                         |              |             |                                 |                                |                                         |                                         |                                  |                                  |                                |                               |                                         |                                         |                                  |                                  |
|                         |              |             |                                 |                                |                                         |                                         |                                  |                                  |                                |                               |                                         |                                         |                                  |                                  |
|                         |              |             |                                 |                                |                                         |                                         |                                  |                                  |                                |                               |                                         |                                         |                                  | $\overline{}$                    |
|                         |              |             |                                 |                                |                                         |                                         |                                  |                                  |                                |                               |                                         |                                         |                                  |                                  |
|                         |              |             |                                 |                                |                                         |                                         |                                  |                                  |                                |                               |                                         |                                         |                                  |                                  |
|                         |              |             |                                 |                                |                                         |                                         |                                  |                                  |                                |                               |                                         |                                         |                                  |                                  |
|                         |              |             |                                 |                                |                                         |                                         |                                  |                                  |                                | •                             |                                         |                                         |                                  |                                  |
|                         |              |             |                                 |                                |                                         |                                         |                                  |                                  |                                |                               |                                         |                                         |                                  |                                  |
|                         |              |             |                                 |                                |                                         |                                         |                                  |                                  |                                |                               |                                         |                                         |                                  |                                  |

## DK334 Rhino-Rack VA, Aero, Euro & HD crossbar instruction

Measurement A: CENTRE of door jamb to CENTRE arrow of leg foot plate.

Measurement B: CENTRE of Front leg foot plate arrow to CENTRE of Rear leg foot plate arrow.