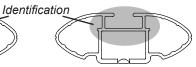

## **IDENTIFICATION CHART**

VA crossbar AERO crossbar EURO crossb

| <br>י עו | cro | SSD | ar |
|----------|-----|-----|----|
|          |     |     |    |

|                         |              | _           |                                 |                                |                                         | VA Cros                                 | SDar                             | AERU                             | Crossba                        | <u> </u>                      | EURU Cros                               | SDai                                    | HD Cross                         | Dai                              |
|-------------------------|--------------|-------------|---------------------------------|--------------------------------|-----------------------------------------|-----------------------------------------|----------------------------------|----------------------------------|--------------------------------|-------------------------------|-----------------------------------------|-----------------------------------------|----------------------------------|----------------------------------|
|                         |              |             |                                 | FRONT CROSSBAR                 |                                         |                                         |                                  | REAR CROSSBAR                    |                                |                               |                                         |                                         |                                  |                                  |
|                         |              |             | No.                             |                                | VA                                      | AERO<br>EURO                            | HD HD                            |                                  |                                |                               | VA VA                                   | AERO<br>EURO                            | HD                               |                                  |
| Vehicle                 | Date         | Crossbar    | Front<br>Right<br>Pad/<br>Clamp | Front<br>Left<br>Pad/<br>Clamp | Measurement<br>strip length<br>per side | Measurement<br>strip length<br>per side | Measurement<br>Distance<br>( x ) | Foot plate<br>arrow<br>direction | Rear<br>Right<br>Pad/<br>Clamp | Rear<br>Left<br>Pad/<br>Clamp | Measurement<br>strip length<br>per side | Measurement<br>strip length<br>per side | Measurement<br>Distance<br>( x ) | Foot plate<br>arrow<br>direction |
| KIA Rio UB 4dr<br>Sedan | 02/<br>2012- | 1260mm      | M3<br>SUB(                      | 0264                           | 182mm                                   | 69mm                                    | 1012mm /<br>39,27/32"            | OUT                              | SUB                            | M367<br>SUB0151               | 150mm                                   | 37mm                                    | 948mm /<br>37,21/64"             | OUT                              |
| 2012-                   |              | Arr<br>FORV |                                 |                                |                                         | 00,21102                                |                                  | Arr<br>FORV                      |                                |                               |                                         | 01,21701                                |                                  |                                  |
|                         |              |             |                                 |                                |                                         |                                         |                                  |                                  |                                |                               |                                         |                                         |                                  |                                  |
|                         |              |             |                                 |                                |                                         |                                         |                                  |                                  |                                |                               |                                         |                                         |                                  |                                  |
|                         |              |             |                                 |                                |                                         |                                         |                                  |                                  |                                |                               |                                         |                                         |                                  | $\overline{}$                    |
|                         |              |             |                                 |                                |                                         |                                         |                                  |                                  |                                |                               |                                         |                                         |                                  |                                  |
|                         |              |             |                                 |                                |                                         |                                         |                                  |                                  |                                |                               |                                         |                                         |                                  |                                  |
|                         |              |             |                                 |                                |                                         |                                         |                                  |                                  |                                |                               |                                         |                                         |                                  |                                  |
|                         |              |             |                                 |                                |                                         |                                         |                                  |                                  |                                | •                             |                                         |                                         |                                  |                                  |
|                         |              |             |                                 |                                |                                         |                                         |                                  |                                  |                                |                               |                                         |                                         |                                  |                                  |
|                         |              |             |                                 |                                |                                         |                                         |                                  |                                  |                                |                               |                                         |                                         |                                  |                                  |