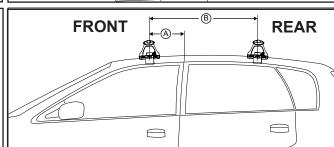

## DK334 Rhino-Rack VA, Aero, Euro & HD crossbar instruction

Measurement A: CENTRE of door jamb to CENTRE arrow of leg foot plate.

Measurement B: CENTRE of Front leg foot plate arrow to CENTRE of Rear leg foot plate arrow.

| VEHICLE              | Date     | Measurement A     | Measurement B     | Load Rating (includes racks 5kg/<br>11lbs) |
|----------------------|----------|-------------------|-------------------|--------------------------------------------|
| KIA Rio UB 4dr Sedan | 02/2012- | 300mm / 11,13/16" | 650mm / 25,19/32" | 75kg / 165lbs                              |
|                      |          |                   |                   |                                            |
|                      |          |                   |                   |                                            |
|                      |          |                   |                   |                                            |
|                      |          |                   |                   |                                            |
|                      |          |                   |                   |                                            |