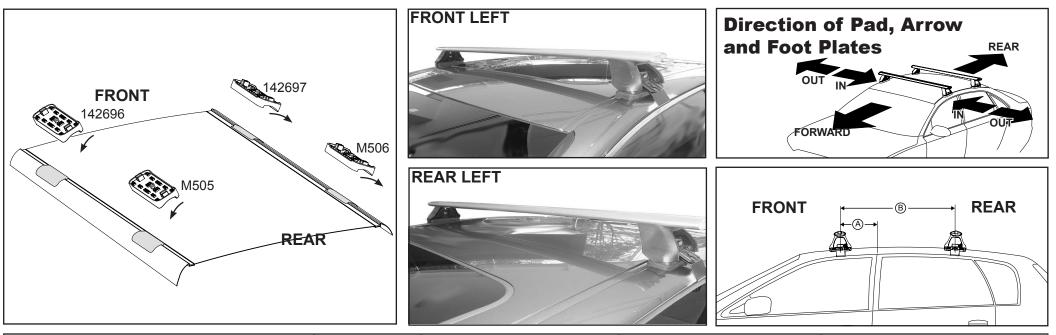

| 700                   |       |              |                                 |                                |                                         |                                         |                                  |                                  |                                |                               |                                         |                                         |                                  |                                  |
|-----------------------|-------|--------------|---------------------------------|--------------------------------|-----------------------------------------|-----------------------------------------|----------------------------------|----------------------------------|--------------------------------|-------------------------------|-----------------------------------------|-----------------------------------------|----------------------------------|----------------------------------|
|                       |       |              | IDENTIFICATION CHART            |                                |                                         | VA crossbar                             |                                  |                                  |                                |                               | EURO crossbar                           |                                         | <b>HD crossbar</b>               |                                  |
|                       |       |              | FRON                            |                                | T CROSSBAR                              |                                         |                                  |                                  | REAR CROSSBAR                  |                               |                                         |                                         |                                  |                                  |
|                       |       |              |                                 | VA                             | AERO<br>EURO                            | اللہ اللہ اللہ اللہ اللہ اللہ اللہ اللہ | Contraction of the second        |                                  |                                | VA                            | AERO<br>EURO                            | ۲<br>HD                                 | Cart and                         |                                  |
| Vehicle               | Date  | Crossbar     | Front<br>Right<br>Pad/<br>Clamp | Front<br>Left<br>Pad/<br>Clamp | Measurement<br>strip length<br>per side | Measurement<br>strip length<br>per side | Measurement<br>Distance<br>( x ) | Foot plate<br>arrow<br>direction | Rear<br>Right<br>Pad/<br>Clamp | Rear<br>Left<br>Pad/<br>Clamp | Measurement<br>strip length<br>per side | Measurement<br>strip length<br>per side | Measurement<br>Distance<br>( x ) | Foot plate<br>arrow<br>direction |
| Lexus GS 4dr<br>sedan | 2012- | 1180mm       |                                 | 142696<br>SUB0151              | 194mm                                   | 139mm                                   | 956mm /<br>37,41/64"             | OUT                              | M506<br>SUB0370                | M505<br>SUB0370               | 180mm                                   | 125mm                                   | 928mm /<br>36,17/32"             | OUT                              |
|                       |       | Arrow<br>OUT |                                 |                                |                                         |                                         |                                  | Arrow<br>OUT                     |                                |                               |                                         |                                         |                                  |                                  |
|                       |       |              |                                 |                                |                                         |                                         |                                  |                                  |                                |                               |                                         |                                         |                                  |                                  |
|                       |       |              |                                 |                                | -                                       |                                         |                                  |                                  |                                |                               |                                         |                                         |                                  |                                  |
|                       |       |              |                                 |                                |                                         |                                         |                                  |                                  |                                |                               |                                         |                                         |                                  |                                  |
|                       |       |              |                                 |                                |                                         |                                         |                                  |                                  |                                |                               |                                         |                                         |                                  |                                  |

## DK332 Rhino-Rack VA, Aero, Euro & HD crossbar instruction

Measurement A: CENTRE of door jamb to CENTRE arrow of leg foot plate.

**Measurement B**: CENTRE of Front leg foot plate arrow to CENTRE of Rear leg foot plate arrow.

| VEHICLE            | Date  | Measurement A | Measurement B    | Load Rating (includes racks 5kg/<br>11lbs) |  |
|--------------------|-------|---------------|------------------|--------------------------------------------|--|
| Lexus GS 4dr sedan | 2012- | 330mm / 13"   | 700mm / 27,9/16" | 60kg / 132lbs                              |  |
|                    |       |               |                  |                                            |  |
|                    |       |               |                  |                                            |  |
|                    |       |               |                  |                                            |  |
|                    |       |               |                  |                                            |  |
|                    |       |               |                  |                                            |  |