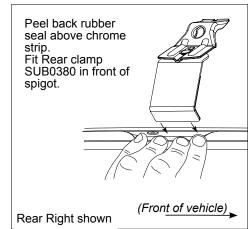

## **IDENTIFICATION CHART**

VA crossbar

DA crossbar

EURO crossbar

HD crossbar

|                            |       |          | FRONT CROSSBAR                  |                                  |                                         |                                         |                                  |                                  | REAR CROSSBAR                  |                                  |                                         |                                         |                                  |                                  |  |
|----------------------------|-------|----------|---------------------------------|----------------------------------|-----------------------------------------|-----------------------------------------|----------------------------------|----------------------------------|--------------------------------|----------------------------------|-----------------------------------------|-----------------------------------------|----------------------------------|----------------------------------|--|
|                            |       |          |                                 |                                  | VA                                      | DA EURO                                 | HD                               |                                  |                                |                                  | VA                                      | DA EURO                                 | HD                               |                                  |  |
| Vehicle                    | Date  | Crossbar | Front<br>Right<br>Pad/<br>Clamp | Front<br>Left Pad/<br>Clamp      | Measurement<br>strip length<br>per side | Measurement<br>strip length<br>per side | Measurement<br>Distance<br>( x ) | Foot plate<br>arrow<br>direction | Rear<br>Right<br>Pad/<br>Clamp | Rear<br>Left Pad/<br>Clamp       | Measurement<br>strip length<br>per side | Measurement<br>strip length<br>per side | Measurement<br>Distance<br>( x ) | Foot plate<br>arrow<br>direction |  |
| Volkswagen<br>CC 4dr sedan | 2008- | 1260mm   | Pad /                           | 142669<br>SUB0377<br>Arrow<br>UT | 209mm                                   | 96mm                                    | 1066mm /<br>41,31/32"            | OUT                              |                                | 142660<br>SUB0380<br>Arrow<br>AR | 189mm                                   | 76mm                                    | 1026mm /<br>40,25/64"            | IN                               |  |
|                            |       |          |                                 |                                  |                                         |                                         |                                  |                                  |                                |                                  |                                         |                                         |                                  |                                  |  |
|                            |       |          |                                 |                                  |                                         |                                         |                                  |                                  |                                |                                  |                                         |                                         |                                  |                                  |  |

## DK326 Rhino-Rack VA, DA, Euro & HD crossbar instruction

Measurement A: CENTRE of door jamb to CENTRE arrow of leg foot plate.

Measurement B: CENTRE of Front leg foot plate arrow to CENTRE of Rear leg foot plate arrow.