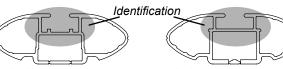

## **IDENTIFICATION CHART**

VA crossbar

DA crossbar

EURO crossbar

HD crossbar

|                            |       |          | FRONT CROSSBAR                  |                                  |                                         |                                         |                                  |                                  | REAR CROSSBAR                  |                                  |                                         |                                         |                                  |                                  |  |
|----------------------------|-------|----------|---------------------------------|----------------------------------|-----------------------------------------|-----------------------------------------|----------------------------------|----------------------------------|--------------------------------|----------------------------------|-----------------------------------------|-----------------------------------------|----------------------------------|----------------------------------|--|
|                            |       |          |                                 |                                  | VA                                      | DA EURO                                 | HD                               |                                  |                                |                                  | VA                                      | DA EURO                                 | HD                               |                                  |  |
| Vehicle                    | Date  | Crossbar | Front<br>Right<br>Pad/<br>Clamp | Front<br>Left Pad/<br>Clamp      | Measurement<br>strip length<br>per side | Measurement<br>strip length<br>per side | Measurement<br>Distance<br>( x ) | Foot plate<br>arrow<br>direction | Rear<br>Right<br>Pad/<br>Clamp | Rear<br>Left Pad/<br>Clamp       | Measurement<br>strip length<br>per side | Measurement<br>strip length<br>per side | Measurement<br>Distance<br>( x ) | Foot plate<br>arrow<br>direction |  |
| Volkswagen<br>CC 4dr sedan | 2008- | 1260mm   | Pad /                           | 142669<br>SUB0377<br>Arrow<br>UT | 209mm                                   | 96mm                                    | 1066mm /<br>41,31/32"            | OUT                              |                                | 142660<br>SUB0380<br>Arrow<br>AR | 189mm                                   | 76mm                                    | 1026mm /<br>40,25/64"            | IN                               |  |
|                            |       |          |                                 |                                  |                                         |                                         |                                  |                                  |                                |                                  |                                         |                                         |                                  |                                  |  |
|                            |       |          |                                 |                                  |                                         |                                         |                                  |                                  |                                |                                  |                                         |                                         |                                  |                                  |  |