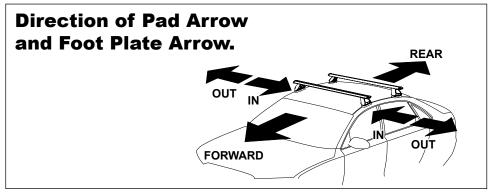

## **IDENTIFICATION CHART**

VA crossbar

DA crossbar

EURO crossbar

HD crossbar

|                            |       |          | FRONT CROSSBAR                  |                                  |                                         |                                         |                                  |                                  | REAR CROSSBAR                  |                                  |                                         |                                         |                                  |                                  |  |
|----------------------------|-------|----------|---------------------------------|----------------------------------|-----------------------------------------|-----------------------------------------|----------------------------------|----------------------------------|--------------------------------|----------------------------------|-----------------------------------------|-----------------------------------------|----------------------------------|----------------------------------|--|
|                            |       |          |                                 |                                  | VA                                      | DA EURO                                 | HD                               |                                  |                                |                                  | VA                                      | DA EURO                                 | HD                               |                                  |  |
| Vehicle                    | Date  | Crossbar | Front<br>Right<br>Pad/<br>Clamp | Front<br>Left Pad/<br>Clamp      | Measurement<br>strip length<br>per side | Measurement<br>strip length<br>per side | Measurement<br>Distance<br>( x ) | Foot plate<br>arrow<br>direction | Rear<br>Right<br>Pad/<br>Clamp | Rear<br>Left Pad/<br>Clamp       | Measurement<br>strip length<br>per side | Measurement<br>strip length<br>per side | Measurement<br>Distance<br>( x ) | Foot plate<br>arrow<br>direction |  |
| Volkswagen<br>CC 4dr sedan | 2008- | 1260mm   | Pad /                           | 142669<br>SUB0377<br>Arrow<br>UT | 209mm                                   | 96mm                                    | 1066mm /<br>41,31/32"            | OUT                              |                                | 142660<br>SUB0380<br>Arrow<br>AR | 189mm                                   | 76mm                                    | 1026mm /<br>40,25/64"            | IN                               |  |
|                            |       |          |                                 |                                  |                                         |                                         |                                  |                                  |                                |                                  |                                         |                                         |                                  |                                  |  |
|                            |       |          |                                 |                                  |                                         |                                         |                                  |                                  |                                |                                  |                                         |                                         |                                  |                                  |  |

## DK326 Rhino-Rack VA, DA, Euro & HD crossbar instruction

Measurement A: CENTRE of door jamb to CENTRE arrow of leg foot plate.

Measurement B: CENTRE of Front leg foot plate arrow to CENTRE of Rear leg foot plate arrow.