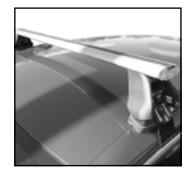

## **DK326 Rhino-Rack** VA, DA, Euro & HD crossbar instruction

## **IDENTIFICATION CHART**

VA crossbar

DA crossbar

EURO crossbar

HD crossbar

|                            |       |          | FRONT CROSSBAR                  |                                  |                                         |                                         |                                  |                                  | REAR CROSSBAR                  |                                  |                                         |                                         |                                  |                                  |  |
|----------------------------|-------|----------|---------------------------------|----------------------------------|-----------------------------------------|-----------------------------------------|----------------------------------|----------------------------------|--------------------------------|----------------------------------|-----------------------------------------|-----------------------------------------|----------------------------------|----------------------------------|--|
|                            |       |          |                                 |                                  | VA                                      | DA EURO                                 | HD                               |                                  |                                |                                  | VA                                      | DA EURO                                 | HD                               |                                  |  |
| Vehicle                    | Date  | Crossbar | Front<br>Right<br>Pad/<br>Clamp | Front<br>Left Pad/<br>Clamp      | Measurement<br>strip length<br>per side | Measurement<br>strip length<br>per side | Measurement<br>Distance<br>( x ) | Foot plate<br>arrow<br>direction | Rear<br>Right<br>Pad/<br>Clamp | Rear<br>Left Pad/<br>Clamp       | Measurement<br>strip length<br>per side | Measurement<br>strip length<br>per side | Measurement<br>Distance<br>( x ) | Foot plate<br>arrow<br>direction |  |
| Volkswagen<br>CC 4dr sedan | 2008- | 1260mm   | Pad /                           | 142669<br>SUB0377<br>Arrow<br>UT | 209mm                                   | 96mm                                    | 1066mm /<br>41,31/32"            | OUT                              |                                | 142660<br>SUB0380<br>Arrow<br>AR | 189mm                                   | 76mm                                    | 1026mm /<br>40,25/64"            | IN                               |  |
|                            |       |          |                                 |                                  |                                         |                                         |                                  |                                  |                                |                                  |                                         |                                         |                                  |                                  |  |
|                            |       |          |                                 |                                  |                                         |                                         |                                  |                                  |                                |                                  |                                         |                                         |                                  |                                  |  |