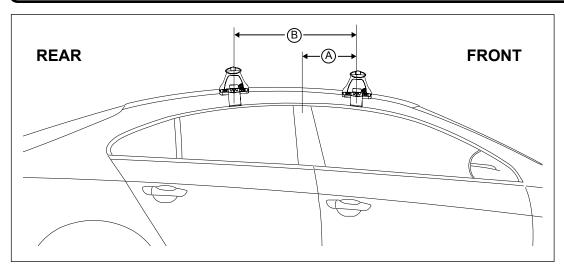

## DK326 Rhino-Rack VA, DA, Euro & HD crossbar instruction

Measurement A: CENTRE of door jamb to CENTRE arrow of leg foot plate.

Measurement B: CENTRE of Front leg foot plate arrow to CENTRE of Rear leg foot plate arrow.

| VEHICLE                 | Date  | Measurement A     | Measurement B     | Load Rating<br>(includes racks 5kg/ 11lbs) |  |  |
|-------------------------|-------|-------------------|-------------------|--------------------------------------------|--|--|
| Volkswagen CC 4dr sedan | 2008- | 345mm / 13,37/64" | 675mm / 26,37/64" | 75kg / 165lbs                              |  |  |
|                         |       |                   |                   |                                            |  |  |