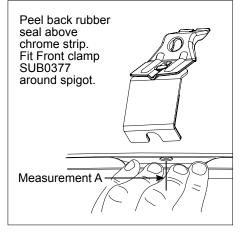

## **IDENTIFICATION CHART**

VA crossbar

DA crossbar

EURO crossbar

HD crossbar

|                            |       |          | FRONT CROSSBAR                  |                                  |                                         |                                         |                                  |                                  | REAR CROSSBAR                  |                                  |                                         |                                         |                                  |                                  |  |
|----------------------------|-------|----------|---------------------------------|----------------------------------|-----------------------------------------|-----------------------------------------|----------------------------------|----------------------------------|--------------------------------|----------------------------------|-----------------------------------------|-----------------------------------------|----------------------------------|----------------------------------|--|
|                            |       |          |                                 |                                  | VA                                      | DA EURO                                 | HD                               |                                  |                                |                                  | VA                                      | DA EURO                                 | HD                               |                                  |  |
| Vehicle                    | Date  | Crossbar | Front<br>Right<br>Pad/<br>Clamp | Front<br>Left Pad/<br>Clamp      | Measurement<br>strip length<br>per side | Measurement<br>strip length<br>per side | Measurement<br>Distance<br>( x ) | Foot plate<br>arrow<br>direction | Rear<br>Right<br>Pad/<br>Clamp | Rear<br>Left Pad/<br>Clamp       | Measurement<br>strip length<br>per side | Measurement<br>strip length<br>per side | Measurement<br>Distance<br>( x ) | Foot plate<br>arrow<br>direction |  |
| Volkswagen<br>CC 4dr sedan | 2008- | 1260mm   | Pad /                           | 142669<br>SUB0377<br>Arrow<br>UT | 209mm                                   | 96mm                                    | 1066mm /<br>41,31/32"            | OUT                              |                                | 142660<br>SUB0380<br>Arrow<br>AR | 189mm                                   | 76mm                                    | 1026mm /<br>40,25/64"            | IN                               |  |
|                            |       |          |                                 |                                  |                                         |                                         |                                  |                                  |                                |                                  |                                         |                                         |                                  |                                  |  |
|                            |       |          |                                 |                                  |                                         |                                         |                                  |                                  |                                |                                  |                                         |                                         |                                  |                                  |  |

## DK326 Rhino-Rack VA, DA, Euro & HD crossbar instruction

Measurement A: CENTRE of door jamb to CENTRE arrow of leg foot plate.

Measurement B: CENTRE of Front leg foot plate arrow to CENTRE of Rear leg foot plate arrow.