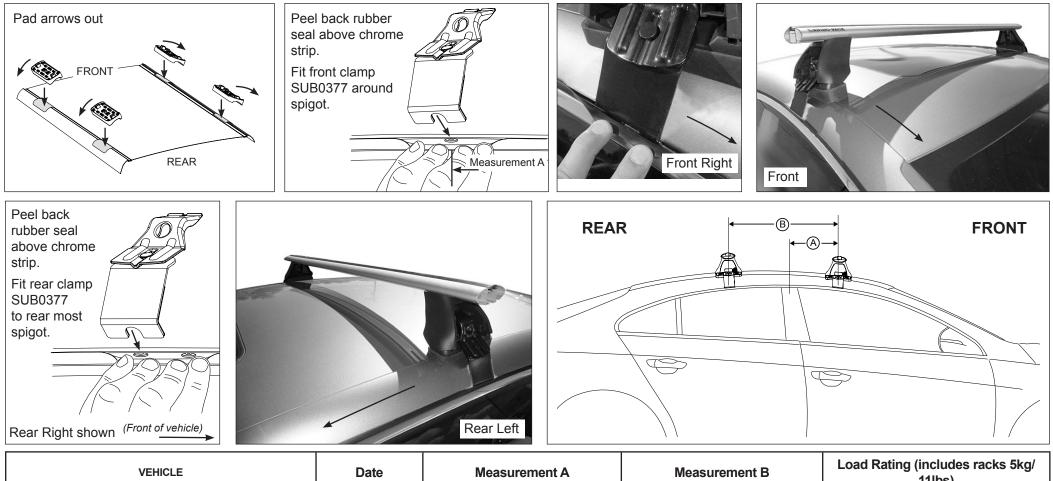

## DK325 Rhino-Rack VA, Aero, Euro & HD crossbar instruction

Measurement A: CENTRE of door jamb to CENTRE arrow of leg foot plate.

**Measurement B**: CENTRE of Front leg foot plate arrow to CENTRE of Rear leg foot plate arrow.

Carrying capacity: Roof rack is rated to 75kg. Please refer to manufacturers handbook for your vehicles maximum roof load capacity. Always use the lower of the two figures.

If your vehicle is not listed on this fitting instruction please refer to your countries Rhino-Rack web site for the latest information.

| VEHICLE              | Date  | Measurement A     | Measurement B     | Load Rating (includes racks 5kg/<br>11lbs) |  |  |
|----------------------|-------|-------------------|-------------------|--------------------------------------------|--|--|
| Audi A7 4dr sedan 4G | 2011- | 375mm / 14,49/64" | 745mm / 29,21/64" | 75kg / 165lbs                              |  |  |
|                      |       |                   |                   |                                            |  |  |