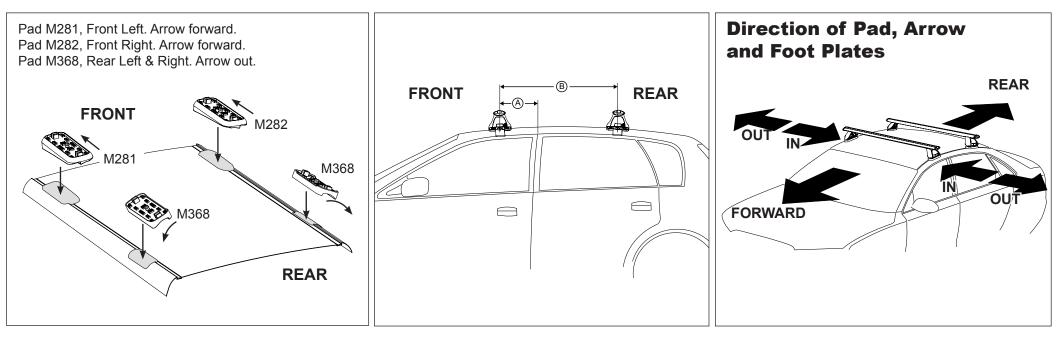

## DK322 Rhino-Rack VA, Aero, Euro & HD crossbar instruction

Measurement A: CENTRE of door jamb to CENTRE arrow of leg foot plate.

**Measurement B**: CENTRE of Front leg foot plate arrow to CENTRE of Rear leg foot plate arrow.

| <b>Y</b> 00                |               |          |                                 |                                |                                         |                                         |                                  |                                  |                                |                               |                                         |                                         |                                  |                                  |
|----------------------------|---------------|----------|---------------------------------|--------------------------------|-----------------------------------------|-----------------------------------------|----------------------------------|----------------------------------|--------------------------------|-------------------------------|-----------------------------------------|-----------------------------------------|----------------------------------|----------------------------------|
|                            |               |          | IDENTIFICATION CHART            |                                |                                         | VA crossbar                             |                                  |                                  |                                | EURO crossbar                 |                                         | <b>HD crossbar</b>                      |                                  |                                  |
|                            |               |          | FRON                            |                                |                                         | T CROSSBAR                              |                                  |                                  |                                | REAR CROSSBAR                 |                                         |                                         |                                  |                                  |
|                            |               |          |                                 | VA                             | AERO<br>EURO                            |                                         |                                  |                                  |                                | VA                            | AERO<br>EURO                            | ۲<br>الم<br>HD                          |                                  |                                  |
| Vehicle                    | Date          | Crossbar | Front<br>Right<br>Pad/<br>Clamp | Front<br>Left<br>Pad/<br>Clamp | Measurement<br>strip length<br>per side | Measurement<br>strip length<br>per side | Measurement<br>Distance<br>( x ) | Foot plate<br>arrow<br>direction | Rear<br>Right<br>Pad/<br>Clamp | Rear<br>Left<br>Pad/<br>Clamp | Measurement<br>strip length<br>per side | Measurement<br>strip length<br>per side | Measurement<br>Distance<br>( x ) | Foot plate<br>arrow<br>direction |
| Toyota Wish<br>5dr mpv 1st | 2003-<br>2008 | 1180mm   |                                 | M281<br>SUB0146                | . 137mm                                 | 82mm                                    | 842mm /<br>33,5/32"              | OUT                              | M3<br>SUB(                     | )150                          | . 135mm                                 | 80mm                                    | 838mm /<br>32,63/64"             | OUT                              |
| Gen                        |               |          | Arrow<br>FORWARD                |                                |                                         |                                         |                                  |                                  | Arrow<br>OUT                   |                               |                                         |                                         |                                  |                                  |
|                            |               |          |                                 |                                |                                         |                                         |                                  |                                  |                                |                               |                                         |                                         |                                  |                                  |
|                            |               |          |                                 |                                |                                         |                                         |                                  |                                  |                                |                               |                                         |                                         |                                  |                                  |
|                            |               |          |                                 |                                |                                         |                                         |                                  |                                  |                                |                               |                                         |                                         |                                  |                                  |
|                            |               |          |                                 |                                |                                         |                                         |                                  |                                  |                                |                               |                                         |                                         |                                  |                                  |

| VEHICLE                     | Date      | Measurement A    | Measurement B     | Load Rating (includes racks 5kg/<br>11lbs) |
|-----------------------------|-----------|------------------|-------------------|--------------------------------------------|
| Toyota Wish 5dr mpv 1st Gen | 2003-2008 | 160mm / 6,19/64" | 850mm / 33,15/32" | 60kg / 132lbs                              |
|                             |           |                  |                   |                                            |
|                             |           |                  |                   |                                            |
|                             |           |                  |                   |                                            |
|                             |           |                  |                   |                                            |
|                             |           |                  |                   |                                            |