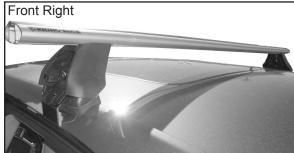

## CHART

**IDENTIFICATION CHART** 

VA crossbar AERO crossbar

URO crossbar

HD crossbar

|                           |       | _        |                                 |                                |                                         | VA cros                                 | spar                             | AERU                             | crossba                        | ar i                          | EURU cros                               | spar                                    | HD cross                         | <u>par</u>                       |
|---------------------------|-------|----------|---------------------------------|--------------------------------|-----------------------------------------|-----------------------------------------|----------------------------------|----------------------------------|--------------------------------|-------------------------------|-----------------------------------------|-----------------------------------------|----------------------------------|----------------------------------|
|                           |       |          | FRONT CROSSBAR                  |                                |                                         |                                         |                                  | REAR CROSSBAR                    |                                |                               |                                         |                                         |                                  |                                  |
|                           |       |          |                                 |                                | VA                                      | AERO<br>EURO                            | HD                               |                                  |                                |                               | (I)<br>VA                               | AERO<br>EURO                            | E HD                             |                                  |
| Vehicle                   | Date  | Crossbar | Front<br>Right<br>Pad/<br>Clamp | Front<br>Left<br>Pad/<br>Clamp | Measurement<br>strip length<br>per side | Measurement<br>strip length<br>per side | Measurement<br>Distance<br>( x ) | Foot plate<br>arrow<br>direction | Rear<br>Right<br>Pad/<br>Clamp | Rear<br>Left<br>Pad/<br>Clamp | Measurement<br>strip length<br>per side | Measurement<br>strip length<br>per side | Measurement<br>Distance<br>( x ) | Foot plate<br>arrow<br>direction |
| Chrysler 300<br>4dr sedan | 2012- | 1375mm   | M415<br>SUB0144                 | M414<br>SUB0144                | 149mm                                   | 94mm                                    | 1061mm /<br>41,49/64"            | OUT                              | M4<br>SUB(                     |                               | 156mm                                   | 101mm                                   | 1075mm /<br>42,21/64"            | OUT                              |
|                           |       |          | Arr<br>Ol                       |                                |                                         |                                         |                                  |                                  | Arro<br>OL                     |                               |                                         |                                         |                                  |                                  |
| Lancia Thema<br>4dr sedan | 2012- | 1375mm   | M415<br>SUB0144                 | M414<br>SUB0144                | 149mm                                   | 94mm                                    | 1061mm /<br>41,49/64"            | OUT                              | M4<br>SUB(                     |                               | 156mm                                   | 101mm                                   | 1075mm /<br>42,21/64"            | OUT                              |
|                           |       |          | Arro<br>Ol                      |                                |                                         |                                         |                                  |                                  | Arro<br>OL                     |                               |                                         |                                         |                                  |                                  |
|                           |       |          |                                 |                                |                                         |                                         |                                  |                                  |                                |                               |                                         |                                         |                                  |                                  |
|                           |       |          |                                 |                                |                                         |                                         |                                  |                                  |                                |                               |                                         |                                         |                                  |                                  |
|                           |       |          |                                 |                                |                                         |                                         |                                  |                                  |                                |                               |                                         |                                         |                                  |                                  |
|                           |       |          |                                 |                                |                                         |                                         |                                  |                                  |                                |                               |                                         |                                         |                                  |                                  |
|                           |       |          |                                 |                                |                                         |                                         |                                  |                                  |                                |                               |                                         |                                         |                                  |                                  |
|                           |       |          |                                 |                                |                                         |                                         |                                  |                                  |                                |                               |                                         |                                         |                                  |                                  |