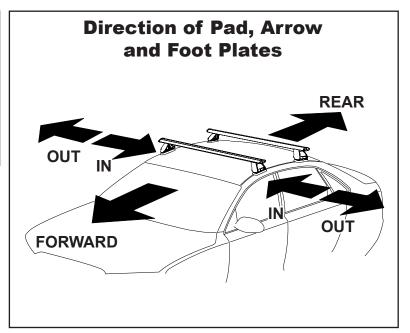

## CHART

**IDENTIFICATION CHART** 

VA crossbar AERO crossbar

URO crossbar

HD crossbar

|                           |       | _        |                                 |                                |                                         | VA cros                                 | spar                             | AERU                             | crossba                        | ar i                          | EURU cros                               | spar                                    | HD cross                         | <u>par</u>                       |
|---------------------------|-------|----------|---------------------------------|--------------------------------|-----------------------------------------|-----------------------------------------|----------------------------------|----------------------------------|--------------------------------|-------------------------------|-----------------------------------------|-----------------------------------------|----------------------------------|----------------------------------|
|                           |       |          | FRONT CROSSBAR                  |                                |                                         |                                         |                                  | REAR CROSSBAR                    |                                |                               |                                         |                                         |                                  |                                  |
|                           |       |          |                                 |                                | VA                                      | AERO<br>EURO                            | HD                               |                                  |                                |                               | (I)<br>VA                               | AERO<br>EURO                            | E HD                             |                                  |
| Vehicle                   | Date  | Crossbar | Front<br>Right<br>Pad/<br>Clamp | Front<br>Left<br>Pad/<br>Clamp | Measurement<br>strip length<br>per side | Measurement<br>strip length<br>per side | Measurement<br>Distance<br>( x ) | Foot plate<br>arrow<br>direction | Rear<br>Right<br>Pad/<br>Clamp | Rear<br>Left<br>Pad/<br>Clamp | Measurement<br>strip length<br>per side | Measurement<br>strip length<br>per side | Measurement<br>Distance<br>( x ) | Foot plate<br>arrow<br>direction |
| Chrysler 300<br>4dr sedan | 2012- | 1375mm   | M415<br>SUB0144                 | M414<br>SUB0144                | 149mm                                   | 94mm                                    | 1061mm /<br>41,49/64"            | OUT                              | M4<br>SUB(                     |                               | 156mm                                   | 101mm                                   | 1075mm /<br>42,21/64"            | OUT                              |
|                           |       |          | Arr<br>Ol                       |                                |                                         |                                         |                                  |                                  | Arro<br>OL                     |                               |                                         |                                         |                                  |                                  |
| Lancia Thema<br>4dr sedan | 2012- | 1375mm   | M415<br>SUB0144                 | M414<br>SUB0144                | 149mm                                   | 94mm                                    | 1061mm /<br>41,49/64"            | OUT                              | M4<br>SUB(                     |                               | 156mm                                   | 101mm                                   | 1075mm /<br>42,21/64"            | OUT                              |
|                           |       |          | Arro<br>Ol                      |                                |                                         |                                         |                                  |                                  | Arro<br>OL                     |                               |                                         |                                         |                                  |                                  |
|                           |       |          |                                 |                                |                                         |                                         |                                  |                                  |                                |                               |                                         |                                         |                                  |                                  |
|                           |       |          |                                 |                                |                                         |                                         |                                  |                                  |                                |                               |                                         |                                         |                                  |                                  |
|                           |       |          |                                 |                                |                                         |                                         |                                  |                                  |                                |                               |                                         |                                         |                                  |                                  |
|                           |       |          |                                 |                                |                                         |                                         |                                  |                                  |                                |                               |                                         |                                         |                                  |                                  |
|                           |       |          |                                 |                                |                                         |                                         |                                  |                                  |                                |                               |                                         |                                         |                                  |                                  |
|                           |       |          |                                 |                                |                                         |                                         |                                  |                                  |                                |                               |                                         |                                         |                                  |                                  |