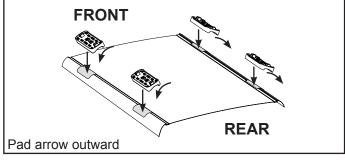

## CHART

**IDENTIFICATION CHART** 

VA crossbar AERO crossbar

URO crossbar

HD crossbar

|                           |       | _        |                                 |                                |                                         | VA cros                                 | spar                             | AERU                             | crossba                        | ar i                          | EURU cros                               | spar                                    | HD cross                         | <u>par</u>                       |
|---------------------------|-------|----------|---------------------------------|--------------------------------|-----------------------------------------|-----------------------------------------|----------------------------------|----------------------------------|--------------------------------|-------------------------------|-----------------------------------------|-----------------------------------------|----------------------------------|----------------------------------|
|                           |       |          | FRONT CROSSBAR                  |                                |                                         |                                         |                                  | REAR CROSSBAR                    |                                |                               |                                         |                                         |                                  |                                  |
|                           |       |          |                                 |                                | VA                                      | AERO<br>EURO                            | HD                               |                                  |                                |                               | (I)<br>VA                               | AERO<br>EURO                            | E HD                             |                                  |
| Vehicle                   | Date  | Crossbar | Front<br>Right<br>Pad/<br>Clamp | Front<br>Left<br>Pad/<br>Clamp | Measurement<br>strip length<br>per side | Measurement<br>strip length<br>per side | Measurement<br>Distance<br>( x ) | Foot plate<br>arrow<br>direction | Rear<br>Right<br>Pad/<br>Clamp | Rear<br>Left<br>Pad/<br>Clamp | Measurement<br>strip length<br>per side | Measurement<br>strip length<br>per side | Measurement<br>Distance<br>( x ) | Foot plate<br>arrow<br>direction |
| Chrysler 300<br>4dr sedan | 2012- | 1375mm   | M415<br>SUB0144                 | M414<br>SUB0144                | 149mm                                   | 94mm                                    | 1061mm /<br>41,49/64"            | OUT                              | M4<br>SUB(                     |                               | 156mm                                   | 101mm                                   | 1075mm /<br>42,21/64"            | OUT                              |
|                           |       |          | Arr<br>Ol                       |                                |                                         |                                         |                                  |                                  | Arro<br>OL                     |                               |                                         |                                         |                                  |                                  |
| Lancia Thema<br>4dr sedan | 2012- | 1375mm   | M415<br>SUB0144                 | M414<br>SUB0144                | 149mm                                   | 94mm                                    | 1061mm /<br>41,49/64"            | OUT                              | M4<br>SUB(                     |                               | 156mm                                   | 101mm                                   | 1075mm /<br>42,21/64"            | OUT                              |
|                           |       |          | Arro<br>Ol                      |                                |                                         |                                         |                                  |                                  | Arro<br>OL                     |                               |                                         |                                         |                                  |                                  |
|                           |       |          |                                 |                                |                                         |                                         |                                  |                                  |                                |                               |                                         |                                         |                                  |                                  |
|                           |       |          |                                 |                                |                                         |                                         |                                  |                                  |                                |                               |                                         |                                         |                                  |                                  |
|                           |       |          |                                 |                                |                                         |                                         |                                  |                                  |                                |                               |                                         |                                         |                                  |                                  |
|                           |       |          |                                 |                                |                                         |                                         |                                  |                                  |                                |                               |                                         |                                         |                                  |                                  |
|                           |       |          |                                 |                                |                                         |                                         |                                  |                                  |                                |                               |                                         |                                         |                                  |                                  |
|                           |       |          |                                 |                                |                                         |                                         |                                  |                                  |                                |                               |                                         |                                         |                                  |                                  |