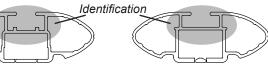

## CHART

**IDENTIFICATION CHART** 

VA crossbar AERO crossbar

URO crossbar

HD crossbar

|                           |       | _        |                                 |                                |                                         | VA cros                                 | spar                             | AERU                             | crossba                        | ar i                          | EURU cros                               | spar                                    | HD cross                         | <u>par</u>                       |
|---------------------------|-------|----------|---------------------------------|--------------------------------|-----------------------------------------|-----------------------------------------|----------------------------------|----------------------------------|--------------------------------|-------------------------------|-----------------------------------------|-----------------------------------------|----------------------------------|----------------------------------|
|                           |       |          | FRONT CROSSBAR                  |                                |                                         |                                         |                                  | REAR CROSSBAR                    |                                |                               |                                         |                                         |                                  |                                  |
|                           |       |          |                                 |                                | VA                                      | AERO<br>EURO                            | HD                               |                                  |                                |                               | (I)<br>VA                               | AERO<br>EURO                            | E HD                             |                                  |
| Vehicle                   | Date  | Crossbar | Front<br>Right<br>Pad/<br>Clamp | Front<br>Left<br>Pad/<br>Clamp | Measurement<br>strip length<br>per side | Measurement<br>strip length<br>per side | Measurement<br>Distance<br>( x ) | Foot plate<br>arrow<br>direction | Rear<br>Right<br>Pad/<br>Clamp | Rear<br>Left<br>Pad/<br>Clamp | Measurement<br>strip length<br>per side | Measurement<br>strip length<br>per side | Measurement<br>Distance<br>( x ) | Foot plate<br>arrow<br>direction |
| Chrysler 300<br>4dr sedan | 2012- | 1375mm   | M415<br>SUB0144                 | M414<br>SUB0144                | 149mm                                   | 94mm                                    | 1061mm /<br>41,49/64"            | OUT                              | M4<br>SUB(                     |                               | 156mm                                   | 101mm                                   | 1075mm /<br>42,21/64"            | OUT                              |
|                           |       |          | Arr<br>Ol                       |                                |                                         |                                         |                                  |                                  | Arro<br>OL                     |                               |                                         |                                         |                                  |                                  |
| Lancia Thema<br>4dr sedan | 2012- | 1375mm   | M415<br>SUB0144                 | M414<br>SUB0144                | 149mm                                   | 94mm                                    | 1061mm /<br>41,49/64"            | OUT                              | M4<br>SUB(                     |                               | 156mm                                   | 101mm                                   | 1075mm /<br>42,21/64"            | OUT                              |
|                           |       |          | Arro<br>Ol                      |                                |                                         |                                         |                                  |                                  | Arro<br>OL                     |                               |                                         |                                         |                                  |                                  |
|                           |       |          |                                 |                                |                                         |                                         |                                  |                                  |                                |                               |                                         |                                         |                                  |                                  |
|                           |       |          |                                 |                                |                                         |                                         |                                  |                                  |                                |                               |                                         |                                         |                                  |                                  |
|                           |       |          |                                 |                                |                                         |                                         |                                  |                                  |                                |                               |                                         |                                         |                                  |                                  |
|                           |       |          |                                 |                                |                                         |                                         |                                  |                                  |                                |                               |                                         |                                         |                                  |                                  |
|                           |       |          |                                 |                                |                                         |                                         |                                  |                                  |                                |                               |                                         |                                         |                                  |                                  |
|                           |       |          |                                 |                                |                                         |                                         |                                  |                                  |                                |                               |                                         |                                         |                                  |                                  |

## DK318 Rhino-Rack VA, Aero, Euro & HD crossbar instruction

Measurement A: CENTRE of door jamb to CENTRE arrow of leg foot plate.

Measurement B: CENTRE of Front leg foot plate arrow to CENTRE of Rear leg foot plate arrow.