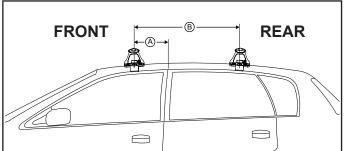

## DK318 Rhino-Rack VA, Aero, Euro & HD crossbar instruction

Measurement A: CENTRE of door jamb to CENTRE arrow of leg foot plate.

Measurement B: CENTRE of Front leg foot plate arrow to CENTRE of Rear leg foot plate arrow.

| VEHICLE                | Date  | Measurement A     | Measurement B     | Load Rating (includes racks 5kg/<br>11lbs) |
|------------------------|-------|-------------------|-------------------|--------------------------------------------|
| Chrysler 300 4dr sedan | 2012- | 350mm / 13,25/32" | 760mm / 29,59/64" | 75kg / 165lbs                              |
| Lancia Thema 4dr sedan | 2012- | 350mm / 13,25/32" | 760mm / 29,59/64" | 75kg / 165lbs                              |
|                        |       |                   |                   |                                            |
|                        |       |                   |                   |                                            |
|                        |       |                   |                   |                                            |
|                        |       |                   |                   |                                            |