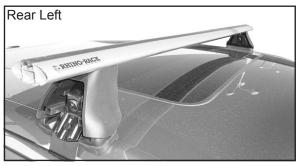

## CHART

**IDENTIFICATION CHART** 

VA crossbar AERO crossbar

URO crossbar

HD crossbar

|                           |       | _        |                                 |                                |                                         | VA cros                                 | spar                             | AERU                             | crossba                        | ar i                          | EURU cros                               | spar                                    | HD cross                         | <u>par</u>                       |
|---------------------------|-------|----------|---------------------------------|--------------------------------|-----------------------------------------|-----------------------------------------|----------------------------------|----------------------------------|--------------------------------|-------------------------------|-----------------------------------------|-----------------------------------------|----------------------------------|----------------------------------|
|                           |       |          | FRONT CROSSBAR                  |                                |                                         |                                         |                                  | REAR CROSSBAR                    |                                |                               |                                         |                                         |                                  |                                  |
|                           |       |          |                                 |                                | VA                                      | AERO<br>EURO                            | HD                               |                                  |                                |                               | (I)<br>VA                               | AERO<br>EURO                            | E HD                             |                                  |
| Vehicle                   | Date  | Crossbar | Front<br>Right<br>Pad/<br>Clamp | Front<br>Left<br>Pad/<br>Clamp | Measurement<br>strip length<br>per side | Measurement<br>strip length<br>per side | Measurement<br>Distance<br>( x ) | Foot plate<br>arrow<br>direction | Rear<br>Right<br>Pad/<br>Clamp | Rear<br>Left<br>Pad/<br>Clamp | Measurement<br>strip length<br>per side | Measurement<br>strip length<br>per side | Measurement<br>Distance<br>( x ) | Foot plate<br>arrow<br>direction |
| Chrysler 300<br>4dr sedan | 2012- | 1375mm   | M415<br>SUB0144                 | M414<br>SUB0144                | 149mm                                   | 94mm                                    | 1061mm /<br>41,49/64"            | OUT                              | M4<br>SUB(                     |                               | 156mm                                   | 101mm                                   | 1075mm /<br>42,21/64"            | OUT                              |
|                           |       |          | Arr<br>Ol                       |                                |                                         |                                         |                                  |                                  | Arro<br>OL                     |                               |                                         |                                         |                                  |                                  |
| Lancia Thema<br>4dr sedan | 2012- | 1375mm   | M415<br>SUB0144                 | M414<br>SUB0144                | 149mm                                   | 94mm                                    | 1061mm /<br>41,49/64"            | OUT                              | M4<br>SUB(                     |                               | 156mm                                   | 101mm                                   | 1075mm /<br>42,21/64"            | OUT                              |
|                           |       |          | Arro<br>Ol                      |                                |                                         |                                         |                                  |                                  | Arro<br>OL                     |                               |                                         |                                         |                                  |                                  |
|                           |       |          |                                 |                                |                                         |                                         |                                  |                                  |                                |                               |                                         |                                         |                                  |                                  |
|                           |       |          |                                 |                                |                                         |                                         |                                  |                                  |                                |                               |                                         |                                         |                                  |                                  |
|                           |       |          |                                 |                                |                                         |                                         |                                  |                                  |                                |                               |                                         |                                         |                                  |                                  |
|                           |       |          |                                 |                                |                                         |                                         |                                  |                                  |                                |                               |                                         |                                         |                                  |                                  |
|                           |       |          |                                 |                                |                                         |                                         |                                  |                                  |                                |                               |                                         |                                         |                                  |                                  |
|                           |       |          |                                 |                                |                                         |                                         |                                  |                                  |                                |                               |                                         |                                         |                                  |                                  |