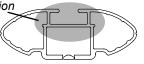

## **IDENTIFICATION CHART**

VA crossbar

AERO crossbar

EURO crossbar

HD crossbar

|                          |       |          |                     | VA C                |                          |                          | ossbar AERO          |                    | crosspar i        |                   | EURU crossbar            |                          | HD crossbar         |                    |
|--------------------------|-------|----------|---------------------|---------------------|--------------------------|--------------------------|----------------------|--------------------|-------------------|-------------------|--------------------------|--------------------------|---------------------|--------------------|
| Vehicle                  | Dete  | Crossbar | Front Right         | Front               | VA  Measurement          | AERO EURO  Measurement   | HD Measurement       | Foot plate         | Rear<br>Right     | Rear<br>Left      | VA  Measurement          | AERO EURO  Measurement   | HD Measurement      | Foot plate         |
| Venicle                  | Date  | Crossbar | Pad/<br>Clamp       | Pad/<br>Clamp       | strip length<br>per side | strip length<br>per side | Distance<br>(x)      | arrow<br>direction | Pad/<br>Clamp     | Pad/<br>Clamp     | strip length<br>per side | strip length<br>per side | Distance<br>(x)     | arrow<br>direction |
| Audi A6 4dr<br>sedan 4GL | 2011- | 1260mm   | 142625RL<br>SUB0148 | 142625RR<br>SUB0148 | 151mm                    | 38mm                     | 950mm /<br>37,13/32" | OUT                | 142650<br>SUB0148 | 142649<br>SUB0148 | 161mm                    | 48mm                     | 970mm /<br>38,3/16" | OUT                |
|                          |       |          | Arrow<br>OUT        |                     |                          |                          | 37,13/32             |                    | Arro              |                   |                          |                          | 30,3/10             |                    |
|                          |       |          |                     |                     |                          |                          |                      |                    |                   |                   |                          |                          |                     |                    |
|                          |       |          |                     |                     |                          |                          |                      |                    |                   |                   |                          |                          |                     |                    |
|                          |       |          |                     |                     |                          |                          |                      |                    |                   |                   |                          |                          |                     |                    |
|                          |       |          |                     |                     |                          |                          |                      |                    |                   |                   |                          |                          |                     |                    |

## DK313 Rhino-Rack VA, Aero, Euro & HD crossbar instruction

Measurement A: CENTRE of door jamb to CENTRE arrow of leg foot plate.

**Measurement B**: CENTRE of Front leg foot plate arrow to CENTRE of Rear leg foot plate arrow.