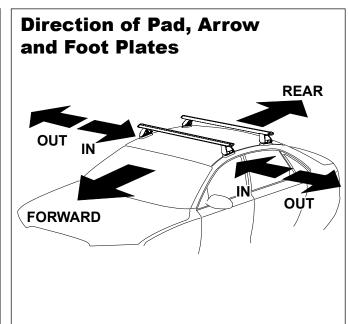

## **IDENTIFICATION CHART**

VA crossbar

AERO crossbar

EURO crossbar

HD crossbar

|                          |       |          |                     | VA C                |                          |                          | ossbar AERO          |                    | crosspar i        |                   | EURU crossbar            |                          | HD crossbar         |                    |
|--------------------------|-------|----------|---------------------|---------------------|--------------------------|--------------------------|----------------------|--------------------|-------------------|-------------------|--------------------------|--------------------------|---------------------|--------------------|
| Vehicle                  | Dete  | Crossbar | Front Right         | Front               | VA  Measurement          | AERO EURO  Measurement   | HD Measurement       | Foot plate         | Rear<br>Right     | Rear<br>Left      | VA  Measurement          | AERO EURO  Measurement   | HD Measurement      | Foot plate         |
| Venicle                  | Date  | Crossbar | Pad/<br>Clamp       | Pad/<br>Clamp       | strip length<br>per side | strip length<br>per side | Distance<br>(x)      | arrow<br>direction | Pad/<br>Clamp     | Pad/<br>Clamp     | strip length<br>per side | strip length<br>per side | Distance<br>(x)     | arrow<br>direction |
| Audi A6 4dr<br>sedan 4GL | 2011- | 1260mm   | 142625RL<br>SUB0148 | 142625RR<br>SUB0148 | 151mm                    | 38mm                     | 950mm /<br>37,13/32" | OUT                | 142650<br>SUB0148 | 142649<br>SUB0148 | 161mm                    | 48mm                     | 970mm /<br>38,3/16" | OUT                |
|                          |       |          | Arrow<br>OUT        |                     |                          |                          | 37,13/32             |                    | Arro              |                   |                          |                          | 30,3/10             |                    |
|                          |       |          |                     |                     |                          |                          |                      |                    |                   |                   |                          |                          |                     |                    |
|                          |       |          |                     |                     |                          |                          |                      |                    |                   |                   |                          |                          |                     |                    |
|                          |       |          |                     |                     |                          |                          |                      |                    |                   |                   |                          |                          |                     |                    |
|                          |       |          |                     |                     |                          |                          |                      |                    |                   |                   |                          |                          |                     |                    |