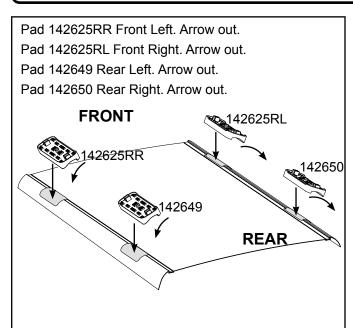

## **IDENTIFICATION CHART**

VA crossbar

AERO crossbar

EURO crossbar

HD crossbar

|                          |       |          |                     | VA C                |                          |                          | ossbar AERO          |                    | crosspar i        |                   | EURU crossbar            |                          | HD crossbar         |                    |
|--------------------------|-------|----------|---------------------|---------------------|--------------------------|--------------------------|----------------------|--------------------|-------------------|-------------------|--------------------------|--------------------------|---------------------|--------------------|
| Vehicle                  | Dete  | Crossbar | Front Right         | Front               | VA  Measurement          | AERO EURO  Measurement   | HD Measurement       | Foot plate         | Rear<br>Right     | Rear<br>Left      | VA  Measurement          | AERO EURO  Measurement   | HD Measurement      | Foot plate         |
| Venicle                  | Date  | Crossbar | Pad/<br>Clamp       | Pad/<br>Clamp       | strip length<br>per side | strip length<br>per side | Distance<br>(x)      | arrow<br>direction | Pad/<br>Clamp     | Pad/<br>Clamp     | strip length<br>per side | strip length<br>per side | Distance<br>(x)     | arrow<br>direction |
| Audi A6 4dr<br>sedan 4GL | 2011- | 1260mm   | 142625RL<br>SUB0148 | 142625RR<br>SUB0148 | 151mm                    | 38mm                     | 950mm /<br>37,13/32" | OUT                | 142650<br>SUB0148 | 142649<br>SUB0148 | 161mm                    | 48mm                     | 970mm /<br>38,3/16" | OUT                |
|                          |       |          | Arrow<br>OUT        |                     |                          |                          | 37,13/32             |                    | Arro              |                   |                          |                          | 30,3/10             |                    |
|                          |       |          |                     |                     |                          |                          |                      |                    |                   |                   |                          |                          |                     |                    |
|                          |       |          |                     |                     |                          |                          |                      |                    |                   |                   |                          |                          |                     |                    |
|                          |       |          |                     |                     |                          |                          |                      |                    |                   |                   |                          |                          |                     |                    |
|                          |       |          |                     |                     |                          |                          |                      |                    |                   |                   |                          |                          |                     |                    |