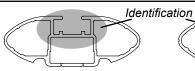

## **IDENTIFICATION CHART**

VA crossbar

AERO crossbar

EURO crossbar

HD crossbar

|                          |       |          |                     | VA C                |                          |                          | ossbar AERO          |                    | crosspar i        |                   | EURU crossbar            |                          | HD crossbar         |                    |
|--------------------------|-------|----------|---------------------|---------------------|--------------------------|--------------------------|----------------------|--------------------|-------------------|-------------------|--------------------------|--------------------------|---------------------|--------------------|
| Vehicle                  | Dete  | Crossbar | Front Right         | Front               | VA  Measurement          | AERO EURO  Measurement   | HD Measurement       | Foot plate         | Rear<br>Right     | Rear<br>Left      | VA  Measurement          | AERO EURO  Measurement   | HD Measurement      | Foot plate         |
| Venicle                  | Date  | Crossbar | Pad/<br>Clamp       | Pad/<br>Clamp       | strip length<br>per side | strip length<br>per side | Distance<br>(x)      | arrow<br>direction | Pad/<br>Clamp     | Pad/<br>Clamp     | strip length<br>per side | strip length<br>per side | Distance<br>(x)     | arrow<br>direction |
| Audi A6 4dr<br>sedan 4GL | 2011- | 1260mm   | 142625RL<br>SUB0148 | 142625RR<br>SUB0148 | 151mm                    | 38mm                     | 950mm /<br>37,13/32" | OUT                | 142650<br>SUB0148 | 142649<br>SUB0148 | 161mm                    | 48mm                     | 970mm /<br>38,3/16" | OUT                |
|                          |       |          | Arrow<br>OUT        |                     |                          |                          | 37,13/32             |                    | Arro              |                   |                          |                          | 30,3/10             |                    |
|                          |       |          |                     |                     |                          |                          |                      |                    |                   |                   |                          |                          |                     |                    |
|                          |       |          |                     |                     |                          |                          |                      |                    |                   |                   |                          |                          |                     |                    |
|                          |       |          |                     |                     |                          |                          |                      |                    |                   |                   |                          |                          |                     |                    |
|                          |       |          |                     |                     |                          |                          |                      |                    |                   |                   |                          |                          |                     |                    |

## DK313 Rhino-Rack VA, Aero, Euro & HD crossbar instruction

Measurement A: CENTRE of door jamb to CENTRE arrow of leg foot plate.

**Measurement B**: CENTRE of Front leg foot plate arrow to CENTRE of Rear leg foot plate arrow.