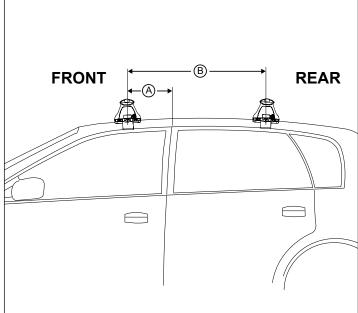

## DK313 Rhino-Rack VA, Aero, Euro & HD crossbar instruction

Measurement A: CENTRE of door jamb to CENTRE arrow of leg foot plate.

**Measurement B**: CENTRE of Front leg foot plate arrow to CENTRE of Rear leg foot plate arrow.

| VEHICLE               | Date  | Measurement A     | Measurement B    | Load Rating (includes racks 5kg/<br>11lbs) |  |  |
|-----------------------|-------|-------------------|------------------|--------------------------------------------|--|--|
| Audi A6 4dr sedan 4GL | 2011- | 260mm / 10,15/64" | 700mm / 27,9/16" | 75kg / 165lbs                              |  |  |
|                       |       |                   |                  |                                            |  |  |
|                       |       |                   |                  |                                            |  |  |
|                       |       |                   |                  |                                            |  |  |
|                       |       |                   |                  |                                            |  |  |
|                       |       |                   |                  |                                            |  |  |