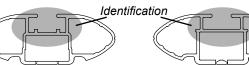

## DK310 Rhino-Rack VA, Aero, Euro & HD crossbar instruction

Measurement A: CENTRE of door jamb to CENTRE arrow of leg foot plate.

Measurement B: CENTRE of Front leg foot plate arrow to CENTRE of Rear leg foot plate arrow.