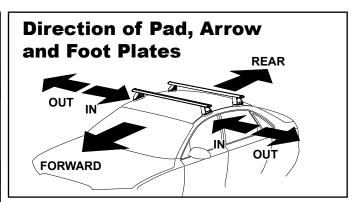

## **DK310 Rhino-Rack** VA, Aero, Euro & HD crossbar instruction

|   | ı        | IDENTIFICATION CHART            |                                |                                         |                                         |                                  |                                  |                                |                               |                                         |                                         |                                  |                                  |
|---|----------|---------------------------------|--------------------------------|-----------------------------------------|-----------------------------------------|----------------------------------|----------------------------------|--------------------------------|-------------------------------|-----------------------------------------|-----------------------------------------|----------------------------------|----------------------------------|
|   | -        |                                 |                                |                                         | VA crossbar                             |                                  | AERO crossbar                    |                                | EURO crossbar                 |                                         | HD crossbar                             |                                  |                                  |
|   |          | FRON                            |                                | T CROSSBAR                              |                                         |                                  | RE                               |                                |                               | R CROSSBAR                              |                                         |                                  |                                  |
|   |          |                                 |                                | VA                                      | AERO<br>EURO                            | HD.                              |                                  |                                |                               | VA                                      | AERO<br>EURO                            | ₩<br>HD                          |                                  |
|   | Crossbar | Front<br>Right<br>Pad/<br>Clamp | Front<br>Left<br>Pad/<br>Clamp | Measurement<br>strip length<br>per side | Measurement<br>strip length<br>per side | Measurement<br>Distance<br>( x ) | Foot plate<br>arrow<br>direction | Rear<br>Right<br>Pad/<br>Clamp | Rear<br>Left<br>Pad/<br>Clamp | Measurement<br>strip length<br>per side | Measurement<br>strip length<br>per side | Measurement<br>Distance<br>( x ) | Foot plate<br>arrow<br>direction |
|   | 1260mm   | M3<br>114<br>Arr<br>Ol          | 500<br>ow                      | 170mm                                   | 57mm                                    | 988mm /<br>38,57/64"             | OUT                              | M368<br>114490<br>Arrow<br>OUT |                               | 165mm                                   | 52mm                                    | 978mm /<br>38,1/2"               | OUT                              |
|   |          |                                 |                                |                                         |                                         |                                  |                                  |                                |                               |                                         |                                         |                                  |                                  |
| 1 |          |                                 |                                |                                         |                                         |                                  |                                  |                                |                               |                                         |                                         |                                  |                                  |