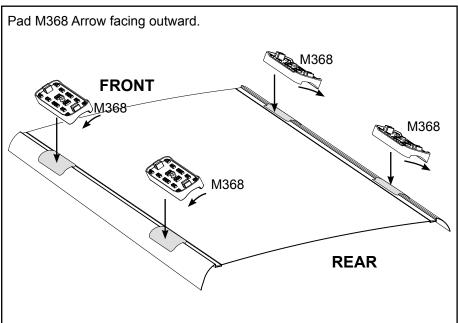

## **DK310 Rhino-Rack** VA, Aero, Euro & HD crossbar instruction

|   | ı        | IDENTIFICATION CHART            |                                |                                         |                                         |                                  |                                  |                                |                               |                                         |                                         |                                  |                                  |
|---|----------|---------------------------------|--------------------------------|-----------------------------------------|-----------------------------------------|----------------------------------|----------------------------------|--------------------------------|-------------------------------|-----------------------------------------|-----------------------------------------|----------------------------------|----------------------------------|
|   | -        |                                 |                                |                                         | VA crossbar                             |                                  | AERO crossbar                    |                                | EURO crossbar                 |                                         | HD crossbar                             |                                  |                                  |
|   |          | FRON                            |                                | T CROSSBAR                              |                                         |                                  | RE                               |                                |                               | R CROSSBAR                              |                                         |                                  |                                  |
|   |          |                                 |                                | VA                                      | AERO<br>EURO                            | HD.                              |                                  |                                |                               | VA                                      | AERO<br>EURO                            | ₩<br>HD                          |                                  |
|   | Crossbar | Front<br>Right<br>Pad/<br>Clamp | Front<br>Left<br>Pad/<br>Clamp | Measurement<br>strip length<br>per side | Measurement<br>strip length<br>per side | Measurement<br>Distance<br>( x ) | Foot plate<br>arrow<br>direction | Rear<br>Right<br>Pad/<br>Clamp | Rear<br>Left<br>Pad/<br>Clamp | Measurement<br>strip length<br>per side | Measurement<br>strip length<br>per side | Measurement<br>Distance<br>( x ) | Foot plate<br>arrow<br>direction |
|   | 1260mm   | M3<br>114<br>Arr<br>Ol          | 500<br>ow                      | 170mm                                   | 57mm                                    | 988mm /<br>38,57/64"             | OUT                              | M368<br>114490<br>Arrow<br>OUT |                               | 165mm                                   | 52mm                                    | 978mm /<br>38,1/2"               | OUT                              |
|   |          |                                 |                                |                                         |                                         |                                  |                                  |                                |                               |                                         |                                         |                                  |                                  |
| 1 |          |                                 |                                |                                         |                                         |                                  |                                  |                                |                               |                                         |                                         |                                  |                                  |