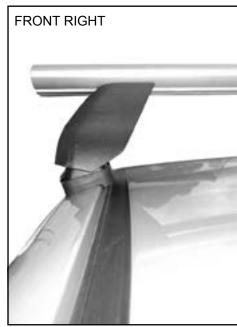

## **DK310 Rhino-Rack** VA, Aero, Euro & HD crossbar instruction

|   | ı        | IDENTIFICATION CHART            |                                |                                         |                                         |                                  |                                  |                                |                               |                                         |                                         |                                  |                                  |
|---|----------|---------------------------------|--------------------------------|-----------------------------------------|-----------------------------------------|----------------------------------|----------------------------------|--------------------------------|-------------------------------|-----------------------------------------|-----------------------------------------|----------------------------------|----------------------------------|
|   | -        |                                 |                                |                                         | VA crossbar                             |                                  | AERO crossbar                    |                                | EURO crossbar                 |                                         | HD crossbar                             |                                  |                                  |
|   |          | FRON                            |                                | T CROSSBAR                              |                                         |                                  | RE                               |                                |                               | R CROSSBAR                              |                                         |                                  |                                  |
|   |          |                                 |                                | VA                                      | AERO<br>EURO                            | HD.                              |                                  |                                |                               | VA                                      | AERO<br>EURO                            | ₩<br>HD                          |                                  |
|   | Crossbar | Front<br>Right<br>Pad/<br>Clamp | Front<br>Left<br>Pad/<br>Clamp | Measurement<br>strip length<br>per side | Measurement<br>strip length<br>per side | Measurement<br>Distance<br>( x ) | Foot plate<br>arrow<br>direction | Rear<br>Right<br>Pad/<br>Clamp | Rear<br>Left<br>Pad/<br>Clamp | Measurement<br>strip length<br>per side | Measurement<br>strip length<br>per side | Measurement<br>Distance<br>( x ) | Foot plate<br>arrow<br>direction |
|   | 1260mm   | M3<br>114<br>Arr<br>Ol          | 500<br>ow                      | 170mm                                   | 57mm                                    | 988mm /<br>38,57/64"             | OUT                              | M368<br>114490<br>Arrow<br>OUT |                               | 165mm                                   | 52mm                                    | 978mm /<br>38,1/2"               | OUT                              |
|   |          |                                 |                                |                                         |                                         |                                  |                                  |                                |                               |                                         |                                         |                                  |                                  |
| 1 |          |                                 |                                |                                         |                                         |                                  |                                  |                                |                               |                                         |                                         |                                  |                                  |