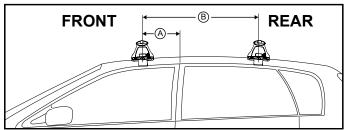

## DK310 Rhino-Rack VA, Aero, Euro & HD crossbar instruction

Measurement A: CENTRE of door jamb to CENTRE arrow of leg foot plate.

Measurement B: CENTRE of Front leg foot plate arrow to CENTRE of Rear leg foot plate arrow.

| VEHICLE                    | Date      | Measurement A  | Measurement B     | Load Rating (includes racks 5kg/<br>11lbs) |
|----------------------------|-----------|----------------|-------------------|--------------------------------------------|
| Ford Focus 4dr sedan LS/LV | 2005-2011 | 200mm / 7,7/8" | 650mm / 25,19/32" | 75kg / 165lbs                              |
|                            |           |                |                   |                                            |
|                            |           |                |                   |                                            |
|                            |           |                |                   |                                            |
|                            |           |                |                   |                                            |
|                            |           |                |                   |                                            |