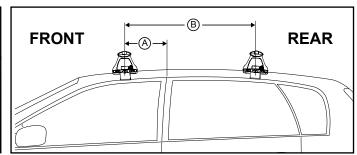

## DK307 Rhino-Rack VA, Aero, Euro & HD crossbar instruction

Measurement A: CENTRE of door jamb to CENTRE arrow of leg foot plate.

Measurement B: CENTRE of Front leg foot plate arrow to CENTRE of Rear leg foot plate arrow.