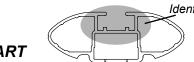

## **IDENTIFICATION CHART**

| VA crossbar | AERO crossbar | EURO crossbar |
|-------------|---------------|---------------|

|                                         |       | <u>-</u> | VA crossbar AERO                |                                |                                         |                                         |                                |                                  | crossbar EURO crossbar         |                               |                                         | HD crossbar                             |                                  |                                  |
|-----------------------------------------|-------|----------|---------------------------------|--------------------------------|-----------------------------------------|-----------------------------------------|--------------------------------|----------------------------------|--------------------------------|-------------------------------|-----------------------------------------|-----------------------------------------|----------------------------------|----------------------------------|
|                                         |       |          |                                 | FRONT CROSSBAR                 |                                         |                                         | REAR CROSSBAR                  |                                  |                                |                               |                                         |                                         |                                  |                                  |
|                                         |       |          |                                 |                                | VA                                      | AERO<br>EURO                            | HD.                            |                                  |                                |                               | VA                                      | AERO<br>EURO                            | HD HD                            |                                  |
| Vehicle                                 | Date  | Crossbar | Front<br>Right<br>Pad/<br>Clamp | Front<br>Left<br>Pad/<br>Clamp | Measurement<br>strip length<br>per side | Measurement<br>strip length<br>per side | Measurement<br>Distance<br>(x) | Foot plate<br>arrow<br>direction | Rear<br>Right<br>Pad/<br>Clamp | Rear<br>Left<br>Pad/<br>Clamp | Measurement<br>strip length<br>per side | Measurement<br>strip length<br>per side | Measurement<br>Distance<br>( x ) | Foot plate<br>arrow<br>direction |
| Ford Focus<br>LW 4dr sedan 2<br>MK1/MK2 | 2011- | 1260mm   |                                 | M564<br>SUB0155                | 182mm                                   | 69mm                                    | 1012mm /<br>39,27/32"          | OUT                              | M505<br>SUB0369                | M506<br>SUB0369               | 154mm                                   | 41mm                                    | 956mm /<br>37,41/64"             | OUT                              |
|                                         |       |          | Arrow<br>OUT                    |                                |                                         |                                         | 00,27702                       |                                  | Arrow<br>OUT                   |                               |                                         |                                         | 37,177                           |                                  |
| Ford Focus<br>LW 5dr hatch              | 2011- | 1260mm   | M565<br>SUB0155                 | M564<br>SUB0155                | 179mm                                   | 66mm                                    | 1006mm /                       | OUT                              | M505<br>SUB0369                | M506<br>SUB0369               | 149mm                                   | 36mm                                    | 946mm /                          | OUT                              |
| MK1/MK2                                 |       |          | Arrow<br>OUT                    |                                |                                         |                                         | 39,39/64"                      |                                  | Arrow<br>OUT                   |                               |                                         |                                         | 37,1/4"                          |                                  |
|                                         |       |          |                                 |                                |                                         |                                         |                                |                                  |                                |                               |                                         |                                         |                                  |                                  |
|                                         |       |          |                                 |                                |                                         |                                         |                                |                                  |                                |                               |                                         |                                         |                                  |                                  |
|                                         |       |          |                                 |                                |                                         |                                         |                                |                                  |                                |                               |                                         |                                         |                                  |                                  |
|                                         |       |          |                                 |                                |                                         |                                         |                                |                                  |                                |                               |                                         |                                         |                                  |                                  |
|                                         |       |          |                                 |                                |                                         |                                         |                                |                                  |                                |                               |                                         |                                         |                                  |                                  |
|                                         |       |          |                                 |                                |                                         |                                         |                                |                                  |                                |                               |                                         |                                         |                                  |                                  |