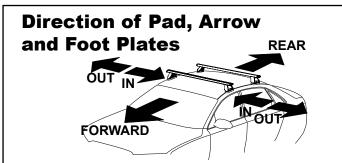

## **IDENTIFICATION CHART**

| VA crossbar | AERO crossbar | EURO crossbar |
|-------------|---------------|---------------|

|                                         |       | <u>-</u> | VA crossbar AERO                |                                |                                         |                                         |                                |                                  | crossbar EURO crossbar         |                               |                                         | HD crossbar                             |                                  |                                  |
|-----------------------------------------|-------|----------|---------------------------------|--------------------------------|-----------------------------------------|-----------------------------------------|--------------------------------|----------------------------------|--------------------------------|-------------------------------|-----------------------------------------|-----------------------------------------|----------------------------------|----------------------------------|
|                                         |       |          |                                 | FRONT CROSSBAR                 |                                         |                                         | REAR CROSSBAR                  |                                  |                                |                               |                                         |                                         |                                  |                                  |
|                                         |       |          |                                 |                                | VA                                      | AERO<br>EURO                            | HD.                            |                                  |                                |                               | VA                                      | AERO<br>EURO                            | HD HD                            |                                  |
| Vehicle                                 | Date  | Crossbar | Front<br>Right<br>Pad/<br>Clamp | Front<br>Left<br>Pad/<br>Clamp | Measurement<br>strip length<br>per side | Measurement<br>strip length<br>per side | Measurement<br>Distance<br>(x) | Foot plate<br>arrow<br>direction | Rear<br>Right<br>Pad/<br>Clamp | Rear<br>Left<br>Pad/<br>Clamp | Measurement<br>strip length<br>per side | Measurement<br>strip length<br>per side | Measurement<br>Distance<br>( x ) | Foot plate<br>arrow<br>direction |
| Ford Focus<br>LW 4dr sedan 2<br>MK1/MK2 | 2011- | 1260mm   |                                 | M564<br>SUB0155                | 182mm                                   | 69mm                                    | 1012mm /<br>39,27/32"          | OUT                              | M505<br>SUB0369                | M506<br>SUB0369               | 154mm                                   | 41mm                                    | 956mm /<br>37,41/64"             | OUT                              |
|                                         |       |          | Arrow<br>OUT                    |                                |                                         |                                         | 00,27702                       |                                  | Arrow<br>OUT                   |                               |                                         |                                         | 37,177                           |                                  |
| Ford Focus<br>LW 5dr hatch              | 2011- | 1260mm   | M565<br>SUB0155                 | M564<br>SUB0155                | 179mm                                   | 66mm                                    | 1006mm /                       | OUT                              | M505<br>SUB0369                | M506<br>SUB0369               | 149mm                                   | 36mm                                    | 946mm /                          | OUT                              |
| MK1/MK2                                 |       |          | Arrow<br>OUT                    |                                |                                         |                                         | 39,39/64"                      |                                  | Arrow<br>OUT                   |                               |                                         |                                         | 37,1/4"                          |                                  |
|                                         |       |          |                                 |                                |                                         |                                         |                                |                                  |                                |                               |                                         |                                         |                                  |                                  |
|                                         |       |          |                                 |                                |                                         |                                         |                                |                                  |                                |                               |                                         |                                         |                                  |                                  |
|                                         |       |          |                                 |                                |                                         |                                         |                                |                                  |                                |                               |                                         |                                         |                                  |                                  |
|                                         |       |          |                                 |                                |                                         |                                         |                                |                                  |                                |                               |                                         |                                         |                                  |                                  |
|                                         |       |          |                                 |                                |                                         |                                         |                                |                                  |                                |                               |                                         |                                         |                                  |                                  |
|                                         |       |          |                                 |                                |                                         |                                         |                                |                                  |                                |                               |                                         |                                         |                                  |                                  |