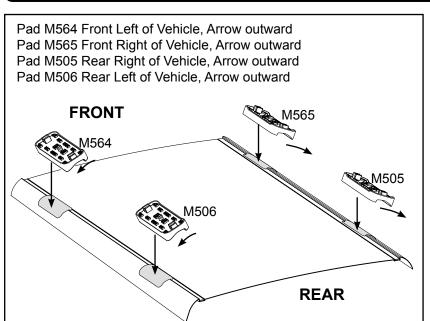

## **IDENTIFICATION CHART**

| VA crossbar | AERO crossbar | EURO crossbar |
|-------------|---------------|---------------|

|                                         |       | <u>-</u> | VA crossbar AERO                |                                |                                         |                                         |                                |                                  | crossbar EURO crossbar         |                               |                                         | HD crossbar                             |                                  |                                  |
|-----------------------------------------|-------|----------|---------------------------------|--------------------------------|-----------------------------------------|-----------------------------------------|--------------------------------|----------------------------------|--------------------------------|-------------------------------|-----------------------------------------|-----------------------------------------|----------------------------------|----------------------------------|
|                                         |       |          |                                 | FRONT CROSSBAR                 |                                         |                                         | REAR CROSSBAR                  |                                  |                                |                               |                                         |                                         |                                  |                                  |
|                                         |       |          |                                 |                                | VA                                      | AERO<br>EURO                            | HD.                            |                                  |                                |                               | VA                                      | AERO<br>EURO                            | HD HD                            |                                  |
| Vehicle                                 | Date  | Crossbar | Front<br>Right<br>Pad/<br>Clamp | Front<br>Left<br>Pad/<br>Clamp | Measurement<br>strip length<br>per side | Measurement<br>strip length<br>per side | Measurement<br>Distance<br>(x) | Foot plate<br>arrow<br>direction | Rear<br>Right<br>Pad/<br>Clamp | Rear<br>Left<br>Pad/<br>Clamp | Measurement<br>strip length<br>per side | Measurement<br>strip length<br>per side | Measurement<br>Distance<br>( x ) | Foot plate<br>arrow<br>direction |
| Ford Focus<br>LW 4dr sedan 2<br>MK1/MK2 | 2011- | 1260mm   |                                 | M564<br>SUB0155                | 182mm                                   | 69mm                                    | 1012mm /<br>39,27/32"          | OUT                              | M505<br>SUB0369                | M506<br>SUB0369               | 154mm                                   | 41mm                                    | 956mm /<br>37,41/64"             | OUT                              |
|                                         |       |          | Arrow<br>OUT                    |                                |                                         |                                         | 00,27702                       |                                  | Arrow<br>OUT                   |                               |                                         |                                         | 37,177                           |                                  |
| Ford Focus<br>LW 5dr hatch              | 2011- | 1260mm   | M565<br>SUB0155                 | M564<br>SUB0155                | 179mm                                   | 66mm                                    | 1006mm /                       | OUT                              | M505<br>SUB0369                | M506<br>SUB0369               | 149mm                                   | 36mm                                    | 946mm /                          | OUT                              |
| MK1/MK2                                 |       |          | Arrow<br>OUT                    |                                |                                         |                                         | 39,39/64"                      |                                  | Arrow<br>OUT                   |                               |                                         |                                         | 37,1/4"                          |                                  |
|                                         |       |          |                                 |                                |                                         |                                         |                                |                                  |                                |                               |                                         |                                         |                                  |                                  |
|                                         |       |          |                                 |                                |                                         |                                         |                                |                                  |                                |                               |                                         |                                         |                                  |                                  |
|                                         |       |          |                                 |                                |                                         |                                         |                                |                                  |                                |                               |                                         |                                         |                                  |                                  |
|                                         |       |          |                                 |                                |                                         |                                         |                                |                                  |                                |                               |                                         |                                         |                                  |                                  |
|                                         |       |          |                                 |                                |                                         |                                         |                                |                                  |                                |                               |                                         |                                         |                                  |                                  |
|                                         |       |          |                                 |                                |                                         |                                         |                                |                                  |                                |                               |                                         |                                         |                                  |                                  |