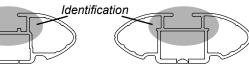

## **IDENTIFICATION CHART**

| VA crossbar | AERO crossbar | EURO crossbar |
|-------------|---------------|---------------|

|                                         |       | <u>-</u> | VA crossbar AERO                |                                |                                         |                                         |                                |                                  | crossbar EURO crossbar         |                               |                                         | HD crossbar                             |                                  |                                  |
|-----------------------------------------|-------|----------|---------------------------------|--------------------------------|-----------------------------------------|-----------------------------------------|--------------------------------|----------------------------------|--------------------------------|-------------------------------|-----------------------------------------|-----------------------------------------|----------------------------------|----------------------------------|
|                                         |       |          |                                 | FRONT CROSSBAR                 |                                         |                                         | REAR CROSSBAR                  |                                  |                                |                               |                                         |                                         |                                  |                                  |
|                                         |       |          |                                 |                                | VA                                      | AERO<br>EURO                            | HD.                            |                                  |                                |                               | VA                                      | AERO<br>EURO                            | HD HD                            |                                  |
| Vehicle                                 | Date  | Crossbar | Front<br>Right<br>Pad/<br>Clamp | Front<br>Left<br>Pad/<br>Clamp | Measurement<br>strip length<br>per side | Measurement<br>strip length<br>per side | Measurement<br>Distance<br>(x) | Foot plate<br>arrow<br>direction | Rear<br>Right<br>Pad/<br>Clamp | Rear<br>Left<br>Pad/<br>Clamp | Measurement<br>strip length<br>per side | Measurement<br>strip length<br>per side | Measurement<br>Distance<br>( x ) | Foot plate<br>arrow<br>direction |
| Ford Focus<br>LW 4dr sedan 2<br>MK1/MK2 | 2011- | 1260mm   |                                 | M564<br>SUB0155                | 182mm                                   | 69mm                                    | 1012mm /<br>39,27/32"          | OUT                              | M505<br>SUB0369                | M506<br>SUB0369               | 154mm                                   | 41mm                                    | 956mm /<br>37,41/64"             | OUT                              |
|                                         |       |          | Arrow<br>OUT                    |                                |                                         |                                         | 00,27702                       |                                  | Arrow<br>OUT                   |                               |                                         |                                         | 37,177                           |                                  |
| Ford Focus<br>LW 5dr hatch              | 2011- | 1260mm   | M565<br>SUB0155                 | M564<br>SUB0155                | 179mm                                   | 66mm                                    | 1006mm /                       | OUT                              | M505<br>SUB0369                | M506<br>SUB0369               | 149mm                                   | 36mm                                    | 946mm /                          | OUT                              |
| MK1/MK2                                 |       |          | Arrow<br>OUT                    |                                |                                         |                                         | 39,39/64"                      |                                  | Arrow<br>OUT                   |                               |                                         |                                         | 37,1/4"                          |                                  |
|                                         |       |          |                                 |                                |                                         |                                         |                                |                                  |                                |                               |                                         |                                         |                                  |                                  |
|                                         |       |          |                                 |                                |                                         |                                         |                                |                                  |                                |                               |                                         |                                         |                                  |                                  |
|                                         |       |          |                                 |                                |                                         |                                         |                                |                                  |                                |                               |                                         |                                         |                                  |                                  |
|                                         |       |          |                                 |                                |                                         |                                         |                                |                                  |                                |                               |                                         |                                         |                                  |                                  |
|                                         |       |          |                                 |                                |                                         |                                         |                                |                                  |                                |                               |                                         |                                         |                                  |                                  |
|                                         |       |          |                                 |                                |                                         |                                         |                                |                                  |                                |                               |                                         |                                         |                                  |                                  |