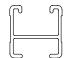

## **CROSSBAR IDENTIFICATION**

VA crossbar

EURO crossbar

HD crossbar

|         | FRONT CROSSBAR |          |                          |                         |          | REAR CROSSBAR             |                                  |                                  |                         |                        |           |                            |                                  |                                  |
|---------|----------------|----------|--------------------------|-------------------------|----------|---------------------------|----------------------------------|----------------------------------|-------------------------|------------------------|-----------|----------------------------|----------------------------------|----------------------------------|
|         |                |          |                          |                         | ŒĐ<br>VA | EURO                      | HD                               |                                  |                         |                        | CED<br>VA | EURO                       | HD                               |                                  |
| Vehicle | Date           | Crossbar | Front Right<br>Pad/Clamp | Front Left<br>Pad/Clamp | len      | nent strip<br>gth<br>side | Measurement<br>Distance<br>( x ) | Foot plate<br>arrow<br>direction | Rear Right<br>Pad/Clamp | Rear Left<br>Pad/Clamp | len       | ment strip<br>igth<br>side | Measurement<br>Distance<br>( x ) | Foot plate<br>arrow<br>direction |
| Cayenne | 2011           | 1260mm   | 142649<br>SUB0381        | 142650<br>SUB0381       | 040      | 106mm                     | 1086mm /                         | OUT                              | M506<br>SUB0381         | M505<br>SUB0381        | 100,000   | 02,000                     | 1040mm /                         | OUT                              |
|         | 2018           |          |                          | ow<br>JT                | 219mm    |                           | 42,3/4"                          | OUT                              | Arrov                   | v OUT                  |           | 83mm                       | 40,61/64"                        | 001                              |
|         |                |          |                          |                         |          |                           |                                  |                                  |                         |                        |           |                            |                                  |                                  |
|         |                |          |                          |                         |          |                           |                                  |                                  |                         |                        |           |                            |                                  |                                  |
|         |                |          |                          |                         |          |                           |                                  |                                  |                         |                        |           |                            |                                  |                                  |
|         |                |          |                          |                         |          |                           |                                  |                                  |                         |                        |           |                            |                                  |                                  |
|         |                |          |                          |                         |          |                           |                                  |                                  |                         |                        |           |                            |                                  |                                  |
|         |                |          |                          |                         |          |                           |                                  |                                  |                         |                        |           |                            |                                  |                                  |