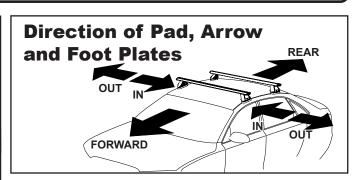

## **CROSSBAR IDENTIFICATION**

VA crossbar

EURO crossbar

HD crossbar

|         | FRONT CROSSBAR |          |                          |                         |          | REAR CROSSBAR             |                                  |                                  |                         |                        |           |                            |                                  |                                  |
|---------|----------------|----------|--------------------------|-------------------------|----------|---------------------------|----------------------------------|----------------------------------|-------------------------|------------------------|-----------|----------------------------|----------------------------------|----------------------------------|
|         |                |          |                          |                         | ŒĐ<br>VA | EURO                      | HD                               |                                  |                         |                        | CED<br>VA | EURO                       | HD                               |                                  |
| Vehicle | Date           | Crossbar | Front Right<br>Pad/Clamp | Front Left<br>Pad/Clamp | len      | nent strip<br>gth<br>side | Measurement<br>Distance<br>( x ) | Foot plate<br>arrow<br>direction | Rear Right<br>Pad/Clamp | Rear Left<br>Pad/Clamp | len       | ment strip<br>igth<br>side | Measurement<br>Distance<br>( x ) | Foot plate<br>arrow<br>direction |
| Cayenne | 2011           | 1260mm   | 142649<br>SUB0381        | 142650<br>SUB0381       | 040      | 106mm                     | 1086mm /                         | OUT                              | M506<br>SUB0381         | M505<br>SUB0381        | 100,000   | 02,000                     | 1040mm /                         | OUT                              |
|         | 2018           |          |                          | ow<br>JT                | 219mm    |                           | 42,3/4"                          | OUT                              | Arrov                   | v OUT                  |           | 83mm                       | 40,61/64"                        | 001                              |
|         |                |          |                          |                         |          |                           |                                  |                                  |                         |                        |           |                            |                                  |                                  |
|         |                |          |                          |                         |          |                           |                                  |                                  |                         |                        |           |                            |                                  |                                  |
|         |                |          |                          |                         |          |                           |                                  |                                  |                         |                        |           |                            |                                  |                                  |
|         |                |          |                          |                         |          |                           |                                  |                                  |                         |                        |           |                            |                                  |                                  |
|         |                |          |                          |                         |          |                           |                                  |                                  |                         |                        |           |                            |                                  |                                  |
|         |                |          |                          |                         |          |                           |                                  |                                  |                         |                        |           |                            |                                  |                                  |

| Pad 142650 | FRONT Left of vehicle  | Arrow facing outward   |
|------------|------------------------|------------------------|
| Pad 142649 | FRONT Right of vehicle | Arrow facing outward   |
| Pad M506   | REAR Right of vehicle  | Arrow facing outward   |
| Pad M505   | REAR Left of vehicle   | Arrow facing outward   |
| F          | RONT<br>142650<br>M505 | 142649<br>M506<br>REAR |