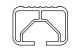

## **CROSSBAR IDENTIFICATION**

VA crossbar

EURO crossbar

HD crossbar

|         | FRONT CROSSBAR |          |                          |                         |          | REAR CROSSBAR             |                                  |                                  |                         |                        |           |                            |                                  |                                  |
|---------|----------------|----------|--------------------------|-------------------------|----------|---------------------------|----------------------------------|----------------------------------|-------------------------|------------------------|-----------|----------------------------|----------------------------------|----------------------------------|
|         |                |          |                          |                         | ŒĐ<br>VA | EURO                      | HD                               |                                  |                         |                        | CED<br>VA | EURO                       | HD                               |                                  |
| Vehicle | Date           | Crossbar | Front Right<br>Pad/Clamp | Front Left<br>Pad/Clamp | len      | nent strip<br>gth<br>side | Measurement<br>Distance<br>( x ) | Foot plate<br>arrow<br>direction | Rear Right<br>Pad/Clamp | Rear Left<br>Pad/Clamp | len       | ment strip<br>igth<br>side | Measurement<br>Distance<br>( x ) | Foot plate<br>arrow<br>direction |
| Cayenne | 2011           | 1260mm   | 142649<br>SUB0381        | 142650<br>SUB0381       | 040      | 106mm                     | 1086mm /                         | OUT                              | M506<br>SUB0381         | M505<br>SUB0381        | 100,000   | 02,000                     | 1040mm /                         | OUT                              |
|         | 2018           |          |                          | ow<br>JT                | 219mm    |                           | 42,3/4"                          | OUT                              | Arrov                   | v OUT                  |           | 83mm                       | 40,61/64"                        | 001                              |
|         |                |          |                          |                         |          |                           |                                  |                                  |                         |                        |           |                            |                                  |                                  |
|         |                |          |                          |                         |          |                           |                                  |                                  |                         |                        |           |                            |                                  |                                  |
|         |                |          |                          |                         |          |                           |                                  |                                  |                         |                        |           |                            |                                  |                                  |
|         |                |          |                          |                         |          |                           |                                  |                                  |                         |                        |           |                            |                                  |                                  |
|         |                |          |                          |                         |          |                           |                                  |                                  |                         |                        |           |                            |                                  |                                  |
|         |                |          |                          |                         |          |                           |                                  |                                  |                         |                        |           |                            |                                  |                                  |