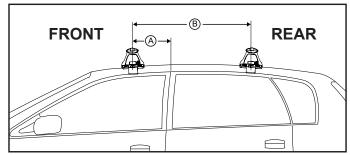

## DK304 Rhino-Rack VA, Aero, Euro & HD crossbar instruction

Measurement A: CENTRE of door jamb to CENTRE arrow of leg foot plate.

Measurement B: CENTRE of Front leg foot plate arrow to CENTRE of Rear leg foot plate arrow.

| VEHICLE                 | Date      | Measurement A  | Measurement B     | Load Rating (includes racks 5kg/<br>11lbs) |  |
|-------------------------|-----------|----------------|-------------------|--------------------------------------------|--|
| Porsche Cayenne 958 SUV | 2011-2018 | 200mm / 7,7/8" | 750mm / 29,17/32" | 75kg / 165lbs                              |  |
|                         |           |                |                   |                                            |  |
|                         |           |                |                   |                                            |  |
|                         |           |                |                   |                                            |  |
|                         |           |                |                   |                                            |  |
|                         |           |                |                   |                                            |  |