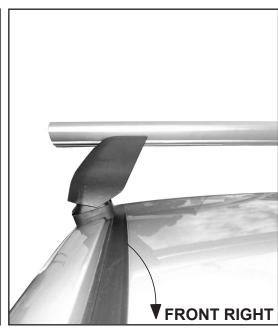

## **CROSSBAR IDENTIFICATION**

VA crossbar

EURO crossbar

HD crossbar

|         | FRONT CROSSBAR |          |                          |                         |          | REAR CROSSBAR             |                                  |                                  |                         |                        |           |                            |                                  |                                  |
|---------|----------------|----------|--------------------------|-------------------------|----------|---------------------------|----------------------------------|----------------------------------|-------------------------|------------------------|-----------|----------------------------|----------------------------------|----------------------------------|
|         |                |          |                          |                         | ŒĐ<br>VA | EURO                      | HD                               |                                  |                         |                        | CED<br>VA | EURO                       | HD                               |                                  |
| Vehicle | Date           | Crossbar | Front Right<br>Pad/Clamp | Front Left<br>Pad/Clamp | len      | nent strip<br>gth<br>side | Measurement<br>Distance<br>( x ) | Foot plate<br>arrow<br>direction | Rear Right<br>Pad/Clamp | Rear Left<br>Pad/Clamp | len       | ment strip<br>igth<br>side | Measurement<br>Distance<br>( x ) | Foot plate<br>arrow<br>direction |
| Cayenne | 2011           | 1260mm   | 142649<br>SUB0381        | 142650<br>SUB0381       | 040      | 106mm                     | 1086mm /                         | OUT                              | M506<br>SUB0381         | M505<br>SUB0381        | 100,000   | 02,000                     | 1040mm /                         | OUT                              |
|         | 2018           |          |                          | ow<br>JT                | 219mm    |                           | 42,3/4"                          | OUT                              | Arrov                   | v OUT                  |           | 83mm                       | 40,61/64"                        | 001                              |
|         |                |          |                          |                         |          |                           |                                  |                                  |                         |                        |           |                            |                                  |                                  |
|         |                |          |                          |                         |          |                           |                                  |                                  |                         |                        |           |                            |                                  |                                  |
|         |                |          |                          |                         |          |                           |                                  |                                  |                         |                        |           |                            |                                  |                                  |
|         |                |          |                          |                         |          |                           |                                  |                                  |                         |                        |           |                            |                                  |                                  |
|         |                |          |                          |                         |          |                           |                                  |                                  |                         |                        |           |                            |                                  |                                  |
|         |                |          |                          |                         |          |                           |                                  |                                  |                         |                        |           |                            |                                  |                                  |

| Pad 142650 | FRONT Left of vehicle  | Arrow facing outward   |
|------------|------------------------|------------------------|
| Pad 142649 | FRONT Right of vehicle | Arrow facing outward   |
| Pad M506   | REAR Right of vehicle  | Arrow facing outward   |
| Pad M505   | REAR Left of vehicle   | Arrow facing outward   |
| F          | RONT<br>142650<br>M505 | 142649<br>M506<br>REAR |