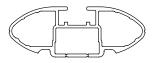

## **CROSSBAR IDENTIFICATION**

VA crossbar

EURO crossbar

HD crossbar

|         | FRONT CROSSBAR |          |                          |                         |          | REAR CROSSBAR             |                                  |                                  |                         |                        |           |                            |                                  |                                  |
|---------|----------------|----------|--------------------------|-------------------------|----------|---------------------------|----------------------------------|----------------------------------|-------------------------|------------------------|-----------|----------------------------|----------------------------------|----------------------------------|
|         |                |          |                          |                         | ŒĐ<br>VA | EURO                      | HD                               |                                  |                         |                        | CED<br>VA | EURO                       | HD                               |                                  |
| Vehicle | Date           | Crossbar | Front Right<br>Pad/Clamp | Front Left<br>Pad/Clamp | len      | nent strip<br>gth<br>side | Measurement<br>Distance<br>( x ) | Foot plate<br>arrow<br>direction | Rear Right<br>Pad/Clamp | Rear Left<br>Pad/Clamp | len       | ment strip<br>igth<br>side | Measurement<br>Distance<br>( x ) | Foot plate<br>arrow<br>direction |
| Cayenne | 2011           | 1260mm   | 142649<br>SUB0381        | 142650<br>SUB0381       | 040      | 106mm                     | 1086mm /                         | OUT                              | M506<br>SUB0381         | M505<br>SUB0381        | 100,000   | 02,000                     | 1040mm /                         | OUT                              |
|         | 2018           |          |                          | ow<br>JT                | 219mm    |                           | 42,3/4"                          | OUT                              | Arrov                   | v OUT                  |           | 83mm                       | 40,61/64"                        | 001                              |
|         |                |          |                          |                         |          |                           |                                  |                                  |                         |                        |           |                            |                                  |                                  |
|         |                |          |                          |                         |          |                           |                                  |                                  |                         |                        |           |                            |                                  |                                  |
|         |                |          |                          |                         |          |                           |                                  |                                  |                         |                        |           |                            |                                  |                                  |
|         |                |          |                          |                         |          |                           |                                  |                                  |                         |                        |           |                            |                                  |                                  |
|         |                |          |                          |                         |          |                           |                                  |                                  |                         |                        |           |                            |                                  |                                  |
|         |                |          |                          |                         |          |                           |                                  |                                  |                         |                        |           |                            |                                  |                                  |