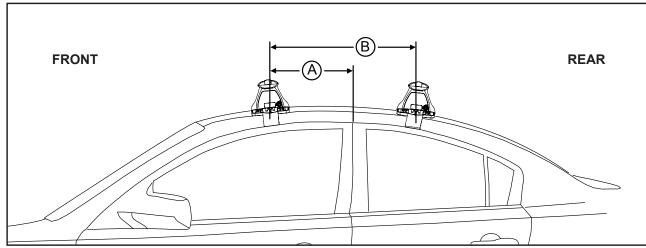

## Rhino Rack 2500 Series - DK302 instruction

**Measurement A**: CENTRE of door jamb to CENTRE arrow of leg foot plate.

Measurement B: CENTRE of Front leg foot plate arrow to CENTRE of Rear leg foot plate arrow.

| VEHICLE             | Date  | Measurement A   | Measurement B    | Load Rating<br>(includes racks 5kg/ 11lbs) |  |  |
|---------------------|-------|-----------------|------------------|--------------------------------------------|--|--|
| Jaguar XF 4dr Sedan | 08-15 | 270mm / 10,5/8" | 700mm / 27,9/16" | 75kg / 165lbs                              |  |  |