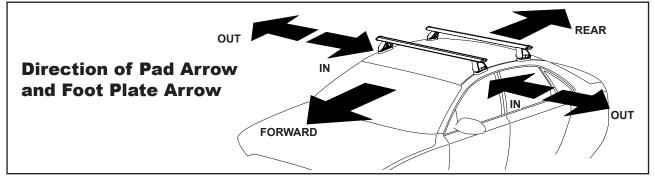

## **CROSSBAR IDENTIFICATION**

VA crossbar

EURO crossbar

HD crossbar

|                        |       |          | FRONT CROSSBAR           |                         |                                         |                                         |                                  | REAR CROSSBAR                    |                     |                        |                                         |                                         |                                  |                                  |
|------------------------|-------|----------|--------------------------|-------------------------|-----------------------------------------|-----------------------------------------|----------------------------------|----------------------------------|---------------------|------------------------|-----------------------------------------|-----------------------------------------|----------------------------------|----------------------------------|
|                        |       |          |                          | VA                      | EURO                                    | HD                                      |                                  |                                  |                     | VA                     | EURO                                    | HD                                      |                                  |                                  |
| Vehicle                | Date  | Crossbar | Front Right<br>Pad/Clamp | Front Left<br>Pad/Clamp | Measurement<br>strip length<br>per side | Measurement<br>strip length<br>per side | Measurement<br>Distance<br>( x ) | Foot plate<br>arrow<br>direction | Real Rigill         | Rear Left<br>Pad/Clamp | Measurement<br>strip length<br>per side | Measurement<br>strip length<br>per side | Measurement<br>Distance<br>( x ) | Foot plate<br>arrow<br>direction |
| Jaguar XF<br>4dr Sedan | 08-15 | 1260mm   |                          | 142625FL<br>SUB0148     |                                         | 56mm                                    | 986mm /<br>38,13/16"             |                                  | 142625RR<br>SUB0148 |                        |                                         | 65mm                                    | 1004mm /<br>39,17/32"            | IN                               |
|                        |       |          |                          | Arrow<br>UT             | 169mm                                   |                                         |                                  |                                  | Pad A               | Arrow<br>JT            | 178mm                                   |                                         |                                  |                                  |