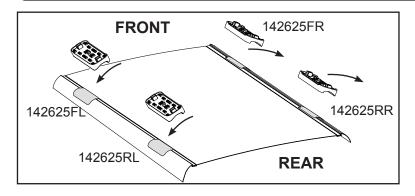

## **CROSSBAR IDENTIFICATION**

VA crossbar

EURO crossbar

HD crossbar

|                        |       |          | FRONT CROSSBAR           |                         |                                         |                                         |                                  | REAR CROSSBAR                    |                     |                        |                                         |                                         |                                  |                                  |
|------------------------|-------|----------|--------------------------|-------------------------|-----------------------------------------|-----------------------------------------|----------------------------------|----------------------------------|---------------------|------------------------|-----------------------------------------|-----------------------------------------|----------------------------------|----------------------------------|
|                        |       |          |                          | VA                      | EURO                                    | HD                                      |                                  |                                  |                     | VA                     | EURO                                    | HD                                      |                                  |                                  |
| Vehicle                | Date  | Crossbar | Front Right<br>Pad/Clamp | Front Left<br>Pad/Clamp | Measurement<br>strip length<br>per side | Measurement<br>strip length<br>per side | Measurement<br>Distance<br>( x ) | Foot plate<br>arrow<br>direction | Real Rigill         | Rear Left<br>Pad/Clamp | Measurement<br>strip length<br>per side | Measurement<br>strip length<br>per side | Measurement<br>Distance<br>( x ) | Foot plate<br>arrow<br>direction |
| Jaguar XF<br>4dr Sedan | 08-15 | 1260mm   |                          | 142625FL<br>SUB0148     |                                         | 56mm                                    | 986mm /<br>38,13/16"             |                                  | 142625RR<br>SUB0148 |                        |                                         | 65mm                                    | 1004mm /<br>39,17/32"            | IN                               |
|                        |       |          |                          | Arrow<br>UT             | 169mm                                   |                                         |                                  |                                  | Pad A               | Arrow<br>JT            | 178mm                                   |                                         |                                  |                                  |