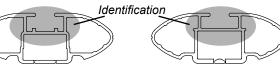

## **IDENTIFICATION CHART**

|                             |       |          |                                 |                                |                                         | ~ 🖳                                     |                                  |                                  |                                |                               |                                         |                                         |                                  |                                  |
|-----------------------------|-------|----------|---------------------------------|--------------------------------|-----------------------------------------|-----------------------------------------|----------------------------------|----------------------------------|--------------------------------|-------------------------------|-----------------------------------------|-----------------------------------------|----------------------------------|----------------------------------|
| ,                           |       |          |                                 |                                |                                         | VA crossbar                             |                                  | AERO crossbar                    |                                | EURO crossbar                 |                                         | HD crossbar                             |                                  |                                  |
|                             |       |          | FRONT                           |                                |                                         | CROSSBAR                                |                                  |                                  |                                |                               | REAR CROSSBAR                           |                                         |                                  |                                  |
|                             |       |          |                                 |                                | VA                                      | AERO<br>EURO                            | HD                               |                                  |                                |                               | VA                                      | AERO<br>EURO                            | HD                               |                                  |
| Vehicle                     | Date  | Crossbar | Front<br>Right<br>Pad/<br>Clamp | Front<br>Left<br>Pad/<br>Clamp | Measurement<br>strip length<br>per side | Measurement<br>strip length<br>per side | Measurement<br>Distance<br>( x ) | Foot plate<br>arrow<br>direction | Rear<br>Right<br>Pad/<br>Clamp | Rear<br>Left<br>Pad/<br>Clamp | Measurement<br>strip length<br>per side | Measurement<br>strip length<br>per side | Measurement<br>Distance<br>( x ) | Foot plate<br>arrow<br>direction |
| Ford Fiesta<br>WT 4dr sedan | 2010- | 1180mm   |                                 |                                | 199mm                                   | 144mm                                   | 966mm /<br>38,1/32"              | OUT                              | SUB                            | 142612<br>SUB0256<br>177mm    |                                         | 122mm                                   | 922mm /<br>36,19/64"             | OUT                              |
|                             |       |          | Arro<br>FORV                    |                                |                                         |                                         |                                  |                                  | Arro<br>RE                     |                               |                                         |                                         |                                  |                                  |
|                             |       |          |                                 |                                |                                         |                                         |                                  |                                  |                                |                               |                                         |                                         |                                  |                                  |
|                             |       |          |                                 |                                |                                         |                                         |                                  |                                  |                                |                               |                                         |                                         |                                  |                                  |
|                             |       |          |                                 |                                |                                         |                                         |                                  |                                  |                                |                               |                                         |                                         |                                  |                                  |
|                             |       |          |                                 |                                |                                         |                                         |                                  |                                  |                                |                               |                                         |                                         |                                  |                                  |