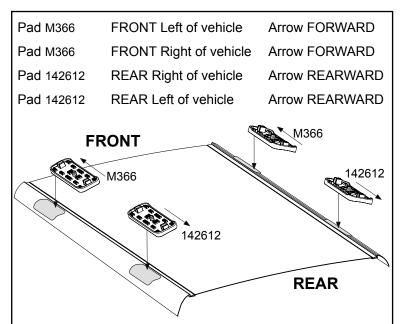

## **IDENTIFICATION CHART**

|                             |       |          |                                 |                                |                                         | ~ 🖳                                     |                                  |                                  |                                |                               |                                         |                                         |                                  |                                  |
|-----------------------------|-------|----------|---------------------------------|--------------------------------|-----------------------------------------|-----------------------------------------|----------------------------------|----------------------------------|--------------------------------|-------------------------------|-----------------------------------------|-----------------------------------------|----------------------------------|----------------------------------|
| ,                           |       |          |                                 |                                |                                         | VA crossbar                             |                                  | AERO crossbar                    |                                | EURO crossbar                 |                                         | HD crossbar                             |                                  |                                  |
|                             |       |          | FRONT                           |                                |                                         | CROSSBAR                                |                                  |                                  |                                |                               | REAR CROSSBAR                           |                                         |                                  |                                  |
|                             |       |          |                                 |                                | VA                                      | AERO<br>EURO                            | HD                               |                                  |                                |                               | VA                                      | AERO<br>EURO                            | HD                               |                                  |
| Vehicle                     | Date  | Crossbar | Front<br>Right<br>Pad/<br>Clamp | Front<br>Left<br>Pad/<br>Clamp | Measurement<br>strip length<br>per side | Measurement<br>strip length<br>per side | Measurement<br>Distance<br>( x ) | Foot plate<br>arrow<br>direction | Rear<br>Right<br>Pad/<br>Clamp | Rear<br>Left<br>Pad/<br>Clamp | Measurement<br>strip length<br>per side | Measurement<br>strip length<br>per side | Measurement<br>Distance<br>( x ) | Foot plate<br>arrow<br>direction |
| Ford Fiesta<br>WT 4dr sedan | 2010- | 1180mm   |                                 |                                | 199mm                                   | 144mm                                   | 966mm /<br>38,1/32"              | OUT                              | SUB                            | 142612<br>SUB0256<br>177mm    |                                         | 122mm                                   | 922mm /<br>36,19/64"             | OUT                              |
|                             |       |          | Arro<br>FORV                    |                                |                                         |                                         |                                  |                                  | Arro<br>RE                     |                               |                                         |                                         |                                  |                                  |
|                             |       |          |                                 |                                |                                         |                                         |                                  |                                  |                                |                               |                                         |                                         |                                  |                                  |
|                             |       |          |                                 |                                |                                         |                                         |                                  |                                  |                                |                               |                                         |                                         |                                  |                                  |
|                             |       |          |                                 |                                |                                         |                                         |                                  |                                  |                                |                               |                                         |                                         |                                  |                                  |
|                             |       |          |                                 |                                |                                         |                                         |                                  |                                  |                                |                               |                                         |                                         |                                  |                                  |