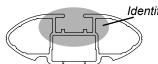

## **IDENTIFICATION CHART**

|                             |       |          |                                 |                                |                                         | ~ 🖳                                     |                                  |                                  |                                |                               |                                         |                                         |                                  |                                  |
|-----------------------------|-------|----------|---------------------------------|--------------------------------|-----------------------------------------|-----------------------------------------|----------------------------------|----------------------------------|--------------------------------|-------------------------------|-----------------------------------------|-----------------------------------------|----------------------------------|----------------------------------|
| ,                           |       |          |                                 |                                |                                         | VA crossbar                             |                                  | AERO crossbar                    |                                | EURO crossbar                 |                                         | HD crossbar                             |                                  |                                  |
|                             |       |          | FRONT                           |                                |                                         | CROSSBAR                                |                                  |                                  |                                |                               | REAR CROSSBAR                           |                                         |                                  |                                  |
|                             |       |          |                                 |                                | VA                                      | AERO<br>EURO                            | HD                               |                                  |                                |                               | VA                                      | AERO<br>EURO                            | HD                               |                                  |
| Vehicle                     | Date  | Crossbar | Front<br>Right<br>Pad/<br>Clamp | Front<br>Left<br>Pad/<br>Clamp | Measurement<br>strip length<br>per side | Measurement<br>strip length<br>per side | Measurement<br>Distance<br>( x ) | Foot plate<br>arrow<br>direction | Rear<br>Right<br>Pad/<br>Clamp | Rear<br>Left<br>Pad/<br>Clamp | Measurement<br>strip length<br>per side | Measurement<br>strip length<br>per side | Measurement<br>Distance<br>( x ) | Foot plate<br>arrow<br>direction |
| Ford Fiesta<br>WT 4dr sedan | 2010- | 1180mm   |                                 |                                | 199mm                                   | 144mm                                   | 966mm /<br>38,1/32"              | OUT                              | SUB                            | 142612<br>SUB0256<br>177mm    |                                         | 122mm                                   | 922mm /<br>36,19/64"             | OUT                              |
|                             |       |          | Arro<br>FORV                    |                                |                                         |                                         |                                  |                                  | Arro<br>RE                     |                               |                                         |                                         |                                  |                                  |
|                             |       |          |                                 |                                |                                         |                                         |                                  |                                  |                                |                               |                                         |                                         |                                  |                                  |
|                             |       |          |                                 |                                |                                         |                                         |                                  |                                  |                                |                               |                                         |                                         |                                  |                                  |
|                             |       |          |                                 |                                |                                         |                                         |                                  |                                  |                                |                               |                                         |                                         |                                  |                                  |
|                             |       |          |                                 |                                |                                         |                                         |                                  |                                  |                                |                               |                                         |                                         |                                  |                                  |