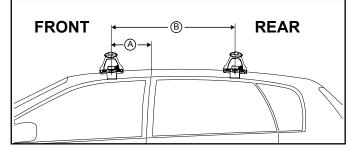

## DK300 Rhino-Rack VA, Aero, Euro & HD crossbar instruction

Measurement A: CENTRE of door jamb to CENTRE arrow of leg foot plate.

Measurement B: CENTRE of Front leg foot plate arrow to CENTRE of Rear leg foot plate arrow.

| VEHICLE                  | Date  | Measurement A  | Measurement B    | Load Rating (includes racks 5kg/<br>11lbs) |  |
|--------------------------|-------|----------------|------------------|--------------------------------------------|--|
| Ford Fiesta WT 4dr sedan | 2010- | 200mm / 7,7/8" | 700mm / 27,9/16" | 75kg / 165lbs                              |  |
|                          |       |                |                  |                                            |  |
|                          |       |                |                  |                                            |  |
|                          |       |                |                  |                                            |  |
|                          |       |                |                  |                                            |  |
|                          |       |                |                  |                                            |  |