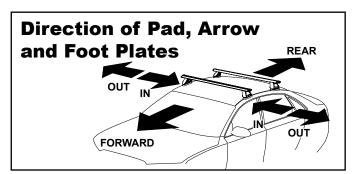

## **IDENTIFICATION CHART**

|                             |       |          |                                 |                                |                                         | ~ 🖳                                     |                                  |                                  |                                |                               |                                         |                                         |                                  |                                  |
|-----------------------------|-------|----------|---------------------------------|--------------------------------|-----------------------------------------|-----------------------------------------|----------------------------------|----------------------------------|--------------------------------|-------------------------------|-----------------------------------------|-----------------------------------------|----------------------------------|----------------------------------|
| ,                           |       |          |                                 |                                |                                         | VA crossbar                             |                                  | AERO crossbar                    |                                | EURO crossbar                 |                                         | HD crossbar                             |                                  |                                  |
|                             |       |          | FRONT                           |                                |                                         | CROSSBAR                                |                                  |                                  |                                |                               | REAR CROSSBAR                           |                                         |                                  |                                  |
|                             |       |          |                                 |                                | VA                                      | AERO<br>EURO                            | HD                               |                                  |                                |                               | VA                                      | AERO<br>EURO                            | HD                               |                                  |
| Vehicle                     | Date  | Crossbar | Front<br>Right<br>Pad/<br>Clamp | Front<br>Left<br>Pad/<br>Clamp | Measurement<br>strip length<br>per side | Measurement<br>strip length<br>per side | Measurement<br>Distance<br>( x ) | Foot plate<br>arrow<br>direction | Rear<br>Right<br>Pad/<br>Clamp | Rear<br>Left<br>Pad/<br>Clamp | Measurement<br>strip length<br>per side | Measurement<br>strip length<br>per side | Measurement<br>Distance<br>( x ) | Foot plate<br>arrow<br>direction |
| Ford Fiesta<br>WT 4dr sedan | 2010- | 1180mm   |                                 |                                | 199mm                                   | 144mm                                   | 966mm /<br>38,1/32"              | OUT                              | SUB                            | 142612<br>SUB0256<br>177mm    |                                         | 122mm                                   | 922mm /<br>36,19/64"             | OUT                              |
|                             |       |          | Arro<br>FORV                    |                                |                                         |                                         |                                  |                                  | Arro<br>RE                     |                               |                                         |                                         |                                  |                                  |
|                             |       |          |                                 |                                |                                         |                                         |                                  |                                  |                                |                               |                                         |                                         |                                  |                                  |
|                             |       |          |                                 |                                |                                         |                                         |                                  |                                  |                                |                               |                                         |                                         |                                  |                                  |
|                             |       |          |                                 |                                |                                         |                                         |                                  |                                  |                                |                               |                                         |                                         |                                  |                                  |
|                             |       |          |                                 |                                |                                         |                                         |                                  |                                  |                                |                               |                                         |                                         |                                  |                                  |