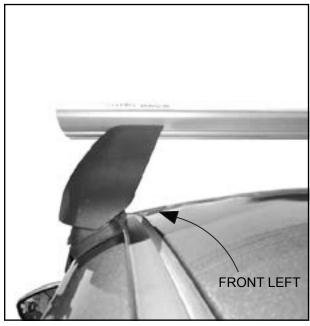

## **IDENTIFICATION CHART**

|                             |       |          |                                 |                                |                                         | ~ 🖳                                     |                                  |                                  |                                |                               |                                         |                                         |                                  |                                  |
|-----------------------------|-------|----------|---------------------------------|--------------------------------|-----------------------------------------|-----------------------------------------|----------------------------------|----------------------------------|--------------------------------|-------------------------------|-----------------------------------------|-----------------------------------------|----------------------------------|----------------------------------|
| ,                           |       |          |                                 |                                |                                         | VA crossbar                             |                                  | AERO crossbar                    |                                | EURO crossbar                 |                                         | HD crossbar                             |                                  |                                  |
|                             |       |          | FRONT                           |                                |                                         | CROSSBAR                                |                                  |                                  |                                |                               | REAR CROSSBAR                           |                                         |                                  |                                  |
|                             |       |          |                                 |                                | VA                                      | AERO<br>EURO                            | HD                               |                                  |                                |                               | VA                                      | AERO<br>EURO                            | HD                               |                                  |
| Vehicle                     | Date  | Crossbar | Front<br>Right<br>Pad/<br>Clamp | Front<br>Left<br>Pad/<br>Clamp | Measurement<br>strip length<br>per side | Measurement<br>strip length<br>per side | Measurement<br>Distance<br>( x ) | Foot plate<br>arrow<br>direction | Rear<br>Right<br>Pad/<br>Clamp | Rear<br>Left<br>Pad/<br>Clamp | Measurement<br>strip length<br>per side | Measurement<br>strip length<br>per side | Measurement<br>Distance<br>( x ) | Foot plate<br>arrow<br>direction |
| Ford Fiesta<br>WT 4dr sedan | 2010- | 1180mm   |                                 |                                | 199mm                                   | 144mm                                   | 966mm /<br>38,1/32"              | OUT                              | SUB                            | 142612<br>SUB0256<br>177mm    |                                         | 122mm                                   | 922mm /<br>36,19/64"             | OUT                              |
|                             |       |          | Arro<br>FORV                    |                                |                                         |                                         |                                  |                                  | Arro<br>RE                     |                               |                                         |                                         |                                  |                                  |
|                             |       |          |                                 |                                |                                         |                                         |                                  |                                  |                                |                               |                                         |                                         |                                  |                                  |
|                             |       |          |                                 |                                |                                         |                                         |                                  |                                  |                                |                               |                                         |                                         |                                  |                                  |
|                             |       |          |                                 |                                |                                         |                                         |                                  |                                  |                                |                               |                                         |                                         |                                  |                                  |
|                             |       |          |                                 |                                |                                         |                                         |                                  |                                  |                                |                               |                                         |                                         |                                  |                                  |