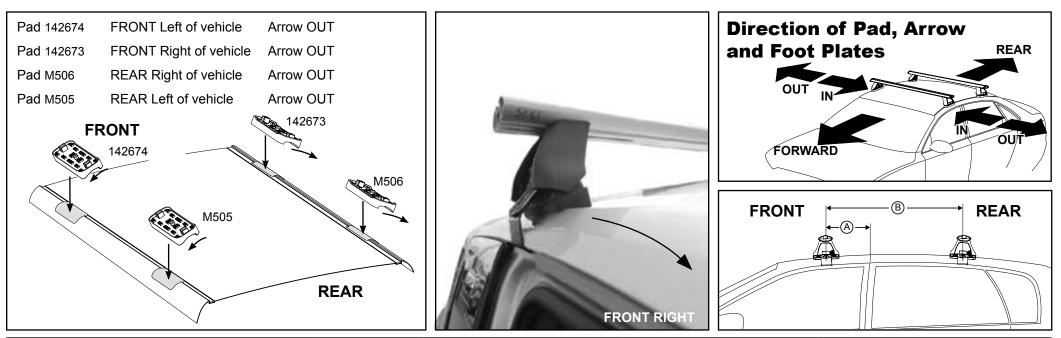

| 200                         |       |          |                                 |                                |                                         |                                         |                                          |                                  |                                |                               |                                         |                                         |                                  |                                  |
|-----------------------------|-------|----------|---------------------------------|--------------------------------|-----------------------------------------|-----------------------------------------|------------------------------------------|----------------------------------|--------------------------------|-------------------------------|-----------------------------------------|-----------------------------------------|----------------------------------|----------------------------------|
|                             |       |          | IDENTIFICATION CHART            |                                |                                         | VA crossbar                             |                                          |                                  |                                |                               | EURO crossbar                           |                                         | <b>HD crossbar</b>               |                                  |
| I                           |       |          | ERON                            |                                | T CROSSBAR                              |                                         | AERO CIOSSDAI                            |                                  | REAR CROSSBAR                  |                               |                                         |                                         |                                  |                                  |
|                             |       |          |                                 | CL-D<br>VA                     |                                         | اللہ اللہ اللہ اللہ اللہ اللہ اللہ اللہ | C. C |                                  |                                |                               |                                         | الم<br>HD                               | A CONTRACTION                    |                                  |
| Vehicle                     | Date  | Crossbar | Front<br>Right<br>Pad/<br>Clamp | Front<br>Left<br>Pad/<br>Clamp | Measurement<br>strip length<br>per side | Measurement<br>strip length<br>per side | Measurement<br>Distance<br>( x )         | Foot plate<br>arrow<br>direction | Rear<br>Right<br>Pad/<br>Clamp | Rear<br>Left<br>Pad/<br>Clamp | Measurement<br>strip length<br>per side | Measurement<br>strip length<br>per side | Measurement<br>Distance<br>( x ) | Foot plate<br>arrow<br>direction |
| Dodge<br>Durango 4dr<br>SUV | 2011- | 1375mm   | 142673<br>SUB0264<br>Arro       |                                | 180mm                                   | 125mm                                   | 1123mm /<br>44,7/32"                     | IN                               | M506<br>SUB0264<br>Arro<br>OL  |                               | 168mm                                   | 113mm                                   | 1099mm /<br>43,17/64"            | OUT                              |
|                             |       |          |                                 |                                |                                         |                                         |                                          |                                  |                                |                               |                                         |                                         |                                  |                                  |
|                             |       |          |                                 |                                |                                         |                                         |                                          |                                  |                                |                               |                                         |                                         |                                  |                                  |
|                             |       |          |                                 |                                |                                         |                                         |                                          |                                  |                                |                               |                                         |                                         |                                  |                                  |
|                             |       |          |                                 |                                |                                         |                                         |                                          |                                  |                                |                               |                                         |                                         |                                  |                                  |

## DK299 Rhino-Rack VA, Aero, Euro & HD crossbar instruction

Measurement A: CENTRE of door jamb to CENTRE arrow of leg foot plate.

**Measurement B**: CENTRE of Front leg foot plate arrow to CENTRE of Rear leg foot plate arrow.

| VEHICLE               | Date  | Measurement A    | Measurement B     | Load Rating (includes racks 5kg/<br>11lbs) |
|-----------------------|-------|------------------|-------------------|--------------------------------------------|
| Dodge Durango 4dr SUV | 2011- | 100mm / 3,15/16" | 750mm / 29,17/32" | 75kg / 165lbs                              |
|                       |       |                  |                   |                                            |
|                       |       |                  |                   |                                            |
|                       |       |                  |                   |                                            |
|                       |       |                  |                   |                                            |
|                       |       |                  |                   |                                            |