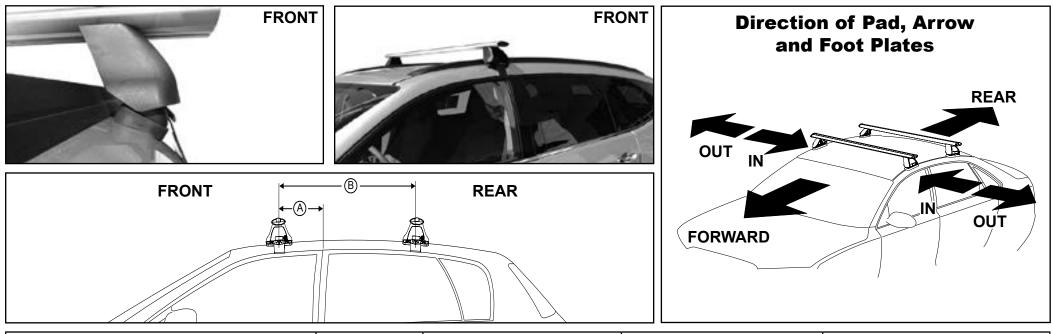

## DK297 Rhino-Rack VA, Aero, Euro & HD crossbar instruction

Measurement A: CENTRE of door jamb to CENTRE arrow of leg foot plate.

**Measurement B**: CENTRE of Front leg foot plate arrow to CENTRE of Rear leg foot plate arrow.

| VEHICLE            | Date  | Measurement A | Measurement B    | Load Rating (includes racks 5kg/<br>11lbs) |
|--------------------|-------|---------------|------------------|--------------------------------------------|
| Chevrolet Traverse | 09-14 | 70mm / 2,3/4" | 700mm / 27,9/16" | 75kg / 165lbs                              |
|                    |       |               |                  |                                            |
|                    |       |               |                  |                                            |
|                    |       |               |                  |                                            |
|                    |       |               |                  |                                            |
|                    |       |               |                  |                                            |