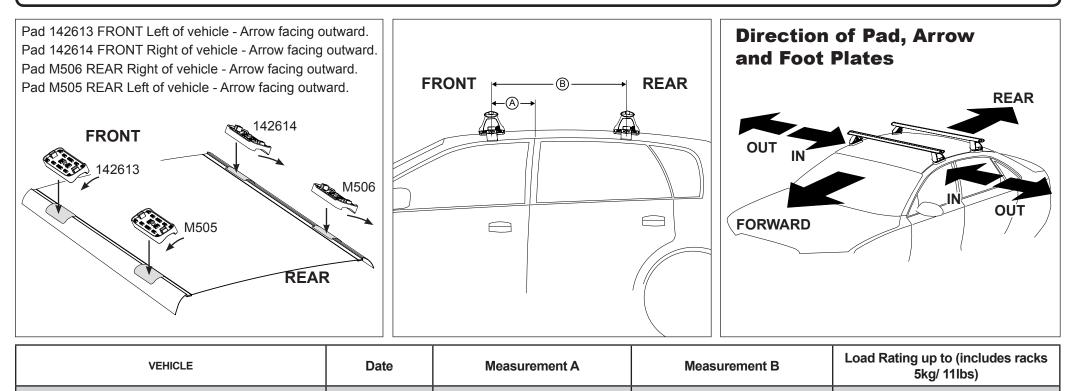

## DK283 Rhino-Rack VA, Euro & HD crossbar instruction

Measurement A: CENTRE of door jamb to CENTRE arrow of leg foot plate.

**Measurement B**: CENTRE of Front leg foot plate arrow to CENTRE of Rear leg foot plate arrow.