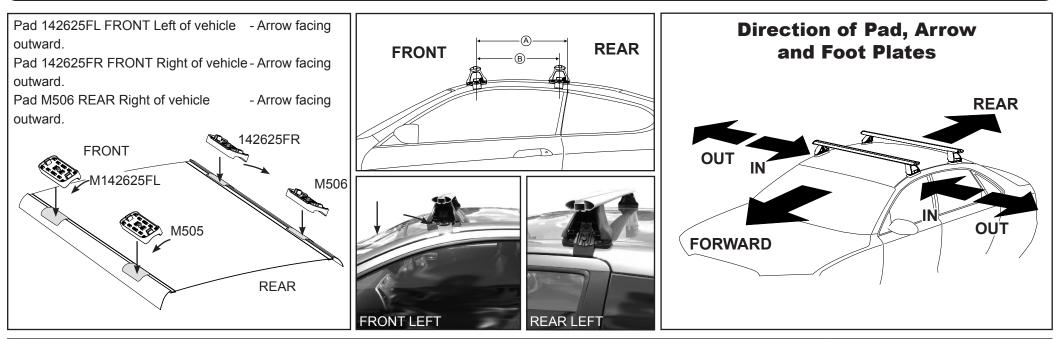

| 700                      |              |          |                                 |                                |                                         |                                         |                                  |                                  |                                |                               |                                         |                                         |                                  |                                  |
|--------------------------|--------------|----------|---------------------------------|--------------------------------|-----------------------------------------|-----------------------------------------|----------------------------------|----------------------------------|--------------------------------|-------------------------------|-----------------------------------------|-----------------------------------------|----------------------------------|----------------------------------|
|                          |              |          | IDENTIFICATION CHART            |                                |                                         | VA crossbar                             |                                  |                                  |                                | EURO crossbar                 |                                         | <b>HD crossbar</b>                      |                                  |                                  |
|                          |              |          | FRON                            |                                |                                         | T CROSSBAR                              |                                  |                                  |                                | REAR CROSSBAR                 |                                         |                                         |                                  |                                  |
|                          |              |          |                                 | VA                             | AERO<br>EURO                            | ل<br>HD                                 | Contraction of the second        |                                  |                                | VA                            | AERO<br>EURO                            | ۲<br>HD                                 |                                  |                                  |
| Vehicle                  | Date         | Crossbar | Front<br>Right<br>Pad/<br>Clamp | Front<br>Left<br>Pad/<br>Clamp | Measurement<br>strip length<br>per side | Measurement<br>strip length<br>per side | Measurement<br>Distance<br>( x ) | Foot plate<br>arrow<br>direction | Rear<br>Right<br>Pad/<br>Clamp | Rear<br>Left<br>Pad/<br>Clamp | Measurement<br>strip length<br>per side | Measurement<br>strip length<br>per side | Measurement<br>Distance<br>( x ) | Foot plate<br>arrow<br>direction |
| Hyundai i20<br>3dr hatch | 04/<br>2010- | 1180mm   | Arr                             |                                | 172mm                                   | 117mm                                   | 912mm /<br>35,29/32"             | OUT                              | M506<br>SUB0150<br>Arro        |                               | 169mm                                   | 114mm                                   | 906mm /<br>35,43/64"             | OUT                              |
|                          |              |          | OL                              | JT                             |                                         |                                         |                                  |                                  | OL                             | JT                            |                                         |                                         |                                  |                                  |
|                          |              |          |                                 |                                |                                         |                                         |                                  |                                  |                                |                               |                                         |                                         |                                  |                                  |
|                          |              |          |                                 |                                |                                         |                                         |                                  |                                  |                                |                               |                                         |                                         |                                  |                                  |
|                          |              |          |                                 |                                | -                                       |                                         |                                  |                                  |                                |                               |                                         |                                         |                                  |                                  |
|                          |              |          |                                 |                                |                                         |                                         |                                  |                                  |                                |                               |                                         |                                         |                                  |                                  |
|                          |              |          |                                 |                                |                                         |                                         |                                  |                                  |                                |                               |                                         |                                         |                                  |                                  |
|                          |              |          |                                 |                                |                                         |                                         |                                  |                                  |                                |                               |                                         |                                         |                                  |                                  |
|                          |              |          |                                 |                                |                                         |                                         |                                  |                                  |                                |                               |                                         |                                         |                                  |                                  |
|                          |              |          |                                 |                                |                                         |                                         |                                  |                                  |                                |                               |                                         |                                         |                                  |                                  |

## DK281 Rhino-Rack VA, Aero, Euro & HD crossbar instruction

Measurement A: CENTRE of door jamb to CENTRE arrow of leg foot plate.

**Measurement B**: CENTRE of Front leg foot plate arrow to CENTRE of Rear leg foot plate arrow.