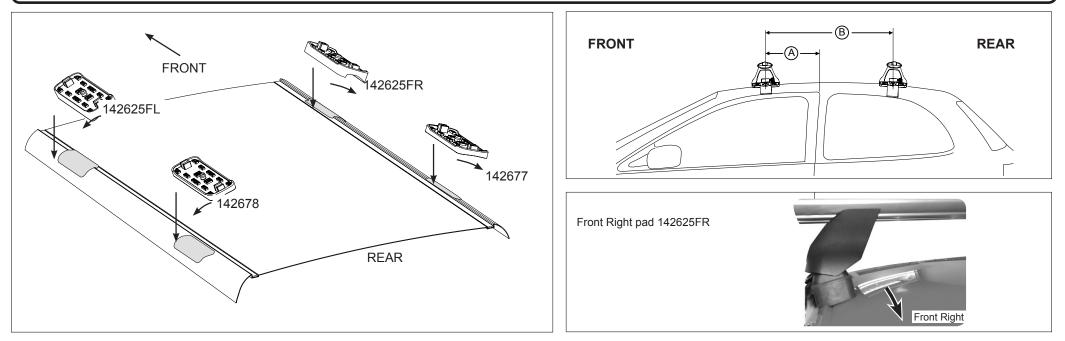

| 700                                |       |          |                                   |                                |                                         |                                         |                                  |                                  |                                |                               |                                         |                                         |                                  |                                  |
|------------------------------------|-------|----------|-----------------------------------|--------------------------------|-----------------------------------------|-----------------------------------------|----------------------------------|----------------------------------|--------------------------------|-------------------------------|-----------------------------------------|-----------------------------------------|----------------------------------|----------------------------------|
|                                    |       |          | IDENTIFICATION CHART              |                                |                                         | VA crossbar                             |                                  |                                  |                                | EURO crossbar                 |                                         | <b>HD crossbar</b>                      |                                  |                                  |
| I                                  |       |          | FRON                              |                                | T CROSSBAR                              |                                         |                                  |                                  | REAR CROSSBAR                  |                               |                                         |                                         |                                  |                                  |
|                                    |       |          |                                   | VA<br>VA                       | AERO<br>EURO                            | Г<br>НD                                 | Contraction of the second        |                                  |                                | (T-D)<br>VA                   | AERO<br>EURO                            | HD                                      |                                  |                                  |
| Vehicle                            | Date  | Crossbar | Front<br>Right<br>Pad/<br>Clamp   | Front<br>Left<br>Pad/<br>Clamp | Measurement<br>strip length<br>per side | Measurement<br>strip length<br>per side | Measurement<br>Distance<br>( x ) | Foot plate<br>arrow<br>direction | Rear<br>Right<br>Pad/<br>Clamp | Rear<br>Left<br>Pad/<br>Clamp | Measurement<br>strip length<br>per side | Measurement<br>strip length<br>per side | Measurement<br>Distance<br>( x ) | Foot plate<br>arrow<br>direction |
| Volkswagen<br>Polo 6R 3dr<br>hatch | 2010- | 1180mm   | 142625FR<br>SUB0362<br>Arro<br>OL |                                | . 196mm                                 | 141mm                                   | 966mm /<br>38,1/32"              | OUT                              | 142677<br>SUB0256<br>Arro      |                               | . 169mm                                 | 114mm                                   | 900mm /<br>35,7/16"              | OUT                              |
|                                    |       |          |                                   |                                |                                         |                                         |                                  |                                  |                                |                               |                                         |                                         |                                  |                                  |
|                                    |       |          |                                   |                                | -                                       |                                         |                                  |                                  |                                |                               | -                                       |                                         |                                  |                                  |
|                                    |       |          |                                   |                                |                                         |                                         |                                  |                                  |                                |                               |                                         |                                         |                                  |                                  |
|                                    |       |          |                                   |                                | -                                       |                                         |                                  |                                  |                                |                               | -                                       |                                         |                                  |                                  |

## DK278 Rhino-Rack VA, Aero, Euro & HD crossbar instruction

Measurement A: CENTRE of door jamb to CENTRE arrow of leg foot plate.

**Measurement B**: CENTRE of Front leg foot plate arrow to CENTRE of Rear leg foot plate arrow.

| VEHICLE                      | Date   | Measurement A     | Measurement B    | Load Rating (includes racks 5kg/<br>11lbs) |
|------------------------------|--------|-------------------|------------------|--------------------------------------------|
| Volkswagen Polo 6R 3dr hatch | 2010 - | 490mm / 19,19/64" | 770mm / 30,5/16" | 75kg / 165lbs                              |
|                              |        |                   |                  |                                            |
|                              |        |                   |                  |                                            |
|                              |        |                   |                  |                                            |
|                              |        |                   |                  |                                            |
|                              |        |                   |                  |                                            |