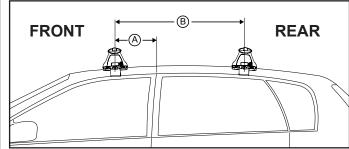

## DK265 Rhino-Rack VA, Aero, Euro & HD crossbar instruction

Measurement A: CENTRE of door jamb to CENTRE arrow of leg foot plate.

Measurement B: CENTRE of Front leg foot plate arrow to CENTRE of Rear leg foot plate arrow.

| VEHICLE                                    | Date   | Measurement A    | Measurement B   | Load Rating (includes racks 5kg/<br>11lbs) |
|--------------------------------------------|--------|------------------|-----------------|--------------------------------------------|
| Opel Insignia Sports Tourer 4dr wagon (AU) | 09/12- | 100mm / 3,15/16" | 730mm / 28,3/4" | 75kg / 165lbs                              |
| Opel Insignia Sports Tourer 4dr wagon      | 2009-  | 100mm / 3,15/16" | 730mm / 28,3/4" | 75kg / 165lbs                              |
| Vauxhall Insignia Sports Tourer 4dr wagon  | 2009-  | 100mm / 3,15/16" | 730mm / 28,3/4" | 75kg / 165lbs                              |
|                                            |        |                  |                 |                                            |
|                                            |        |                  |                 |                                            |
|                                            |        |                  |                 |                                            |