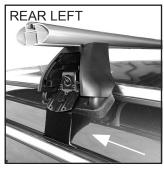

## **IDENTIFICATION CHART**

VA crossbar AERO crossbar EURO crossbar

HD crossbar

|                                                     |        | _        |                                 |                                |                                         | VA CIUS                                 | <u>SDai</u>                      | ALNU                             | CIUSSU                         | <u> </u>                      | EURU CIUS                               | SDai                                    | חם נוטא                          | Dai                              |
|-----------------------------------------------------|--------|----------|---------------------------------|--------------------------------|-----------------------------------------|-----------------------------------------|----------------------------------|----------------------------------|--------------------------------|-------------------------------|-----------------------------------------|-----------------------------------------|----------------------------------|----------------------------------|
|                                                     |        |          | FRONT CROSSBAR                  |                                |                                         |                                         |                                  |                                  | REAR CROSSBAR                  |                               |                                         |                                         |                                  |                                  |
|                                                     |        |          |                                 |                                | VA VA                                   | AERO<br>EURO                            | HD                               |                                  |                                |                               | VA                                      | AERO<br>EURO                            | HD                               |                                  |
| Vehicle                                             | Date   | Crossbar | Front<br>Right<br>Pad/<br>Clamp | Front<br>Left<br>Pad/<br>Clamp | Measurement<br>strip length<br>per side | Measurement<br>strip length<br>per side | Measurement<br>Distance<br>( x ) | Foot plate<br>arrow<br>direction | Rear<br>Right<br>Pad/<br>Clamp | Rear<br>Left<br>Pad/<br>Clamp | Measurement<br>strip length<br>per side | Measurement<br>strip length<br>per side | Measurement<br>Distance<br>( x ) | Foot plate<br>arrow<br>direction |
| Opel Insignia<br>Sports Tourer<br>4dr wagon<br>(AU) | 09/12- | 1260mm   | M366<br>SUB0153                 | M366<br>SUB0153                | 188mm                                   | 75mm                                    | 1024mm /                         | OUT                              | 142612<br>SUB0196              | 142612<br>SUB0196             | 164mm                                   | 51mm                                    | 976mm /<br>38,27/64"             | OUT                              |
|                                                     |        |          | Arrow<br>FORWARD                |                                |                                         |                                         | 40,5/16"                         |                                  | Arrow<br>REAR                  |                               |                                         |                                         | 30,27/04                         |                                  |
| Opel Insignia<br>Sports Tourer<br>4dr wagon         | 2009-  | 1260mm   | M366<br>SUB0153                 | M366<br>SUB0153                | 188mm                                   | 75mm                                    | 1024mm /                         | OUT                              | 142612<br>SUB0196              | 142612<br>SUB0196             | 164mm                                   | 51mm                                    | 976mm /                          | OUT                              |
|                                                     |        |          | Arrow<br>FORWARD                |                                |                                         |                                         | 40,5/16"                         |                                  | Arrow<br>REAR                  |                               |                                         |                                         | 38,27/64"                        |                                  |
| Vauxhall<br>Insignia Sports<br>Tourer 4dr<br>wagon  | 2009-  | 1260mm   | M366<br>SUB0153                 | M366<br>SUB0153                | 188mm                                   | 75mm                                    | 1024mm /                         | OUT                              | 142612<br>SUB0196              | 142612<br>SUB0196             | 164mm                                   | 51mm                                    | 976mm /                          | OUT                              |
|                                                     |        |          | Arrow<br>FORWARD                |                                | 10011111                                | 7 0.11111                               | 40,5/16"                         |                                  | Arrow<br>REAR                  |                               |                                         |                                         | 38,27/64"                        | 00.                              |
|                                                     |        |          |                                 |                                |                                         |                                         |                                  |                                  |                                |                               |                                         |                                         |                                  |                                  |
|                                                     |        |          |                                 |                                |                                         |                                         |                                  |                                  |                                |                               |                                         |                                         |                                  |                                  |
|                                                     |        |          |                                 |                                |                                         |                                         |                                  |                                  |                                |                               |                                         |                                         |                                  |                                  |
|                                                     |        |          |                                 |                                |                                         |                                         |                                  |                                  |                                |                               |                                         |                                         |                                  |                                  |