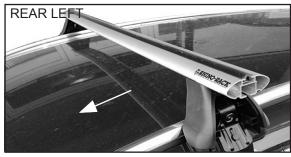

## **IDENTIFICATION CHART**

VA crossbar AERO crossbar EURO crossbar

HD crossbar

|                                                     |        | _        |                                 |                                |                                         | VA CIUS                                 | <u>SDai</u>                      | ALNU                             | CIUSSU                         | <u> </u>                      | EURU CIUS                               | SDai                                    | חם נוטא                          | Dai                              |
|-----------------------------------------------------|--------|----------|---------------------------------|--------------------------------|-----------------------------------------|-----------------------------------------|----------------------------------|----------------------------------|--------------------------------|-------------------------------|-----------------------------------------|-----------------------------------------|----------------------------------|----------------------------------|
|                                                     |        |          | FRONT CROSSBAR                  |                                |                                         |                                         |                                  |                                  | REAR CROSSBAR                  |                               |                                         |                                         |                                  |                                  |
|                                                     |        |          |                                 |                                | VA VA                                   | AERO<br>EURO                            | HD                               |                                  |                                |                               | VA                                      | AERO<br>EURO                            | HD                               |                                  |
| Vehicle                                             | Date   | Crossbar | Front<br>Right<br>Pad/<br>Clamp | Front<br>Left<br>Pad/<br>Clamp | Measurement<br>strip length<br>per side | Measurement<br>strip length<br>per side | Measurement<br>Distance<br>( x ) | Foot plate<br>arrow<br>direction | Rear<br>Right<br>Pad/<br>Clamp | Rear<br>Left<br>Pad/<br>Clamp | Measurement<br>strip length<br>per side | Measurement<br>strip length<br>per side | Measurement<br>Distance<br>( x ) | Foot plate<br>arrow<br>direction |
| Opel Insignia<br>Sports Tourer<br>4dr wagon<br>(AU) | 09/12- | 1260mm   | M366<br>SUB0153                 | M366<br>SUB0153                | 188mm                                   | 75mm                                    | 1024mm /                         | OUT                              | 142612<br>SUB0196              | 142612<br>SUB0196             | 164mm                                   | 51mm                                    | 976mm /<br>38,27/64"             | OUT                              |
|                                                     |        |          | Arrow<br>FORWARD                |                                |                                         |                                         | 40,5/16"                         |                                  | Arrow<br>REAR                  |                               |                                         |                                         | 30,27/04                         |                                  |
| Opel Insignia<br>Sports Tourer<br>4dr wagon         | 2009-  | 1260mm   | M366<br>SUB0153                 | M366<br>SUB0153                | 188mm                                   | 75mm                                    | 1024mm /                         | OUT                              | 142612<br>SUB0196              | 142612<br>SUB0196             | 164mm                                   | 51mm                                    | 976mm /                          | OUT                              |
|                                                     |        |          | Arrow<br>FORWARD                |                                |                                         |                                         | 40,5/16"                         |                                  | Arrow<br>REAR                  |                               |                                         |                                         | 38,27/64"                        |                                  |
| Vauxhall<br>Insignia Sports<br>Tourer 4dr<br>wagon  | 2009-  | 1260mm   | M366<br>SUB0153                 | M366<br>SUB0153                | 188mm                                   | 75mm                                    | 1024mm /                         | OUT                              | 142612<br>SUB0196              | 142612<br>SUB0196             | 164mm                                   | 51mm                                    | 976mm /                          | OUT                              |
|                                                     |        |          | Arrow<br>FORWARD                |                                | 10011111                                | 7 0.11111                               | 40,5/16"                         |                                  | Arrow<br>REAR                  |                               |                                         |                                         | 38,27/64"                        | 00.                              |
|                                                     |        |          |                                 |                                |                                         |                                         |                                  |                                  |                                |                               |                                         |                                         |                                  |                                  |
|                                                     |        |          |                                 |                                |                                         |                                         |                                  |                                  |                                |                               |                                         |                                         |                                  |                                  |
|                                                     |        |          |                                 |                                |                                         |                                         |                                  |                                  |                                |                               |                                         |                                         |                                  |                                  |
|                                                     |        |          |                                 |                                |                                         |                                         |                                  |                                  |                                |                               |                                         |                                         |                                  |                                  |