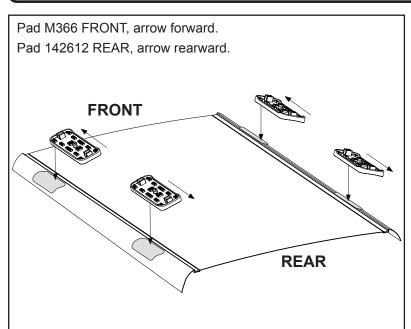

## **IDENTIFICATION CHART**

VA crossbar AERO crossbar EURO crossbar

HD crossbar

|                                                     |        | _        |                                 |                                |                                         | VA CIUS                                 | <u>SDai</u>                      | ALNU                             | CIUSSU                         | <u> </u>                      | EURU CIUS                               | SDai                                    | חם נוטא                          | Dai                              |
|-----------------------------------------------------|--------|----------|---------------------------------|--------------------------------|-----------------------------------------|-----------------------------------------|----------------------------------|----------------------------------|--------------------------------|-------------------------------|-----------------------------------------|-----------------------------------------|----------------------------------|----------------------------------|
|                                                     |        |          | FRONT CROSSBAR                  |                                |                                         |                                         |                                  |                                  | REAR CROSSBAR                  |                               |                                         |                                         |                                  |                                  |
|                                                     |        |          |                                 |                                | VA VA                                   | AERO<br>EURO                            | HD                               |                                  |                                |                               | VA                                      | AERO<br>EURO                            | HD                               |                                  |
| Vehicle                                             | Date   | Crossbar | Front<br>Right<br>Pad/<br>Clamp | Front<br>Left<br>Pad/<br>Clamp | Measurement<br>strip length<br>per side | Measurement<br>strip length<br>per side | Measurement<br>Distance<br>( x ) | Foot plate<br>arrow<br>direction | Rear<br>Right<br>Pad/<br>Clamp | Rear<br>Left<br>Pad/<br>Clamp | Measurement<br>strip length<br>per side | Measurement<br>strip length<br>per side | Measurement<br>Distance<br>( x ) | Foot plate<br>arrow<br>direction |
| Opel Insignia<br>Sports Tourer<br>4dr wagon<br>(AU) | 09/12- | 1260mm   | M366<br>SUB0153                 | M366<br>SUB0153                | 188mm                                   | 75mm                                    | 1024mm /                         | OUT                              | 142612<br>SUB0196              | 142612<br>SUB0196             | 164mm                                   | 51mm                                    | 976mm /<br>38,27/64"             | OUT                              |
|                                                     |        |          | Arrow<br>FORWARD                |                                |                                         |                                         | 40,5/16"                         |                                  | Arrow<br>REAR                  |                               |                                         |                                         | 30,27/04                         |                                  |
| Opel Insignia<br>Sports Tourer<br>4dr wagon         | 2009-  | 1260mm   | M366<br>SUB0153                 | M366<br>SUB0153                | 188mm                                   | 75mm                                    | 1024mm /                         | OUT                              | 142612<br>SUB0196              | 142612<br>SUB0196             | 164mm                                   | 51mm                                    | 976mm /                          | OUT                              |
|                                                     |        |          | Arrow<br>FORWARD                |                                |                                         |                                         | 40,5/16"                         |                                  | Arrow<br>REAR                  |                               |                                         |                                         | 38,27/64"                        |                                  |
| Vauxhall<br>Insignia Sports<br>Tourer 4dr<br>wagon  | 2009-  | 1260mm   | M366<br>SUB0153                 | M366<br>SUB0153                | 188mm                                   | 75mm                                    | 1024mm /                         | OUT                              | 142612<br>SUB0196              | 142612<br>SUB0196             | 164mm                                   | 51mm                                    | 976mm /                          | OUT                              |
|                                                     |        |          | Arrow<br>FORWARD                |                                | 10011111                                | 7 0.11111                               | 40,5/16"                         |                                  | Arrow<br>REAR                  |                               |                                         |                                         | 38,27/64"                        | 00.                              |
|                                                     |        |          |                                 |                                |                                         |                                         |                                  |                                  |                                |                               |                                         |                                         |                                  |                                  |
|                                                     |        |          |                                 |                                |                                         |                                         |                                  |                                  |                                |                               |                                         |                                         |                                  |                                  |
|                                                     |        |          |                                 |                                |                                         |                                         |                                  |                                  |                                |                               |                                         |                                         |                                  |                                  |
|                                                     |        |          |                                 |                                |                                         |                                         |                                  |                                  |                                |                               |                                         |                                         |                                  |                                  |