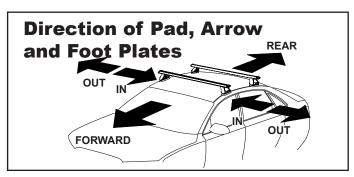

## **IDENTIFICATION CHART**

VA crossbar AERO crossbar EURO crossbar

HD crossbar

|                                                     |        | _        |                                 |                                |                                         | VA CIUS                                 | <u>SDai</u>                      | ALNU                             | CIUSSU                         | <u> </u>                      | EURU CIUS                               | SDai                                    | חם נוטא                          | Dai                              |
|-----------------------------------------------------|--------|----------|---------------------------------|--------------------------------|-----------------------------------------|-----------------------------------------|----------------------------------|----------------------------------|--------------------------------|-------------------------------|-----------------------------------------|-----------------------------------------|----------------------------------|----------------------------------|
|                                                     |        |          | FRONT CROSSBAR                  |                                |                                         |                                         |                                  |                                  | REAR CROSSBAR                  |                               |                                         |                                         |                                  |                                  |
|                                                     |        |          |                                 |                                | VA VA                                   | AERO<br>EURO                            | HD                               |                                  |                                |                               | VA                                      | AERO<br>EURO                            | HD                               |                                  |
| Vehicle                                             | Date   | Crossbar | Front<br>Right<br>Pad/<br>Clamp | Front<br>Left<br>Pad/<br>Clamp | Measurement<br>strip length<br>per side | Measurement<br>strip length<br>per side | Measurement<br>Distance<br>( x ) | Foot plate<br>arrow<br>direction | Rear<br>Right<br>Pad/<br>Clamp | Rear<br>Left<br>Pad/<br>Clamp | Measurement<br>strip length<br>per side | Measurement<br>strip length<br>per side | Measurement<br>Distance<br>( x ) | Foot plate<br>arrow<br>direction |
| Opel Insignia<br>Sports Tourer<br>4dr wagon<br>(AU) | 09/12- | 1260mm   | M366<br>SUB0153                 | M366<br>SUB0153                | 188mm                                   | 75mm                                    | 1024mm /                         | OUT                              | 142612<br>SUB0196              | 142612<br>SUB0196             | 164mm                                   | 51mm                                    | 976mm /<br>38,27/64"             | OUT                              |
|                                                     |        |          | Arrow<br>FORWARD                |                                |                                         |                                         | 40,5/16"                         |                                  | Arrow<br>REAR                  |                               |                                         |                                         | 30,27/04                         |                                  |
| Opel Insignia<br>Sports Tourer<br>4dr wagon         | 2009-  | 1260mm   | M366<br>SUB0153                 | M366<br>SUB0153                | 188mm                                   | 75mm                                    | 1024mm /                         | OUT                              | 142612<br>SUB0196              | 142612<br>SUB0196             | 164mm                                   | 51mm                                    | 976mm /                          | OUT                              |
|                                                     |        |          | Arrow<br>FORWARD                |                                |                                         |                                         | 40,5/16"                         |                                  | Arrow<br>REAR                  |                               |                                         |                                         | 38,27/64"                        |                                  |
| Vauxhall<br>Insignia Sports<br>Tourer 4dr<br>wagon  | 2009-  | 1260mm   | M366<br>SUB0153                 | M366<br>SUB0153                | 188mm                                   | 75mm                                    | 1024mm /                         | OUT                              | 142612<br>SUB0196              | 142612<br>SUB0196             | 164mm                                   | 51mm                                    | 976mm /                          | OUT                              |
|                                                     |        |          | Arrow<br>FORWARD                |                                | 10011111                                | 7 0.11111                               | 40,5/16"                         |                                  | Arrow<br>REAR                  |                               |                                         |                                         | 38,27/64"                        | 00.                              |
|                                                     |        |          |                                 |                                |                                         |                                         |                                  |                                  |                                |                               |                                         |                                         |                                  |                                  |
|                                                     |        |          |                                 |                                |                                         |                                         |                                  |                                  |                                |                               |                                         |                                         |                                  |                                  |
|                                                     |        |          |                                 |                                |                                         |                                         |                                  |                                  |                                |                               |                                         |                                         |                                  |                                  |
|                                                     |        |          |                                 |                                |                                         |                                         |                                  |                                  |                                |                               |                                         |                                         |                                  |                                  |