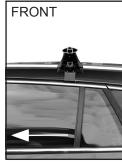

## **IDENTIFICATION CHART**

VA crossbar AERO crossbar EURO crossbar

HD crossbar

|                                                     |        | _        |                                 |                                |                                         | VA CIUS                                 | <u>SDai</u>                      | ALNU                             | CIUSSU                         | <u> </u>                      | EURU CIUS                               | SDai                                    | חם נוטא                          | Dai                              |
|-----------------------------------------------------|--------|----------|---------------------------------|--------------------------------|-----------------------------------------|-----------------------------------------|----------------------------------|----------------------------------|--------------------------------|-------------------------------|-----------------------------------------|-----------------------------------------|----------------------------------|----------------------------------|
|                                                     |        |          | FRONT CROSSBAR                  |                                |                                         |                                         |                                  |                                  | REAR CROSSBAR                  |                               |                                         |                                         |                                  |                                  |
|                                                     |        |          |                                 |                                | VA VA                                   | AERO<br>EURO                            | HD                               |                                  |                                |                               | VA                                      | AERO<br>EURO                            | HD                               |                                  |
| Vehicle                                             | Date   | Crossbar | Front<br>Right<br>Pad/<br>Clamp | Front<br>Left<br>Pad/<br>Clamp | Measurement<br>strip length<br>per side | Measurement<br>strip length<br>per side | Measurement<br>Distance<br>( x ) | Foot plate<br>arrow<br>direction | Rear<br>Right<br>Pad/<br>Clamp | Rear<br>Left<br>Pad/<br>Clamp | Measurement<br>strip length<br>per side | Measurement<br>strip length<br>per side | Measurement<br>Distance<br>( x ) | Foot plate<br>arrow<br>direction |
| Opel Insignia<br>Sports Tourer<br>4dr wagon<br>(AU) | 09/12- | 1260mm   | M366<br>SUB0153                 | M366<br>SUB0153                | 188mm                                   | 75mm                                    | 1024mm /                         | OUT                              | 142612<br>SUB0196              | 142612<br>SUB0196             | 164mm                                   | 51mm                                    | 976mm /<br>38,27/64"             | OUT                              |
|                                                     |        |          | Arrow<br>FORWARD                |                                |                                         |                                         | 40,5/16"                         |                                  | Arrow<br>REAR                  |                               |                                         |                                         | 30,27/04                         |                                  |
| Opel Insignia<br>Sports Tourer<br>4dr wagon         | 2009-  | 1260mm   | M366<br>SUB0153                 | M366<br>SUB0153                | 188mm                                   | 75mm                                    | 1024mm /                         | OUT                              | 142612<br>SUB0196              | 142612<br>SUB0196             | 164mm                                   | 51mm                                    | 976mm /                          | OUT                              |
|                                                     |        |          | Arrow<br>FORWARD                |                                |                                         |                                         | 40,5/16"                         |                                  | Arrow<br>REAR                  |                               |                                         |                                         | 38,27/64"                        |                                  |
| Vauxhall<br>Insignia Sports<br>Tourer 4dr<br>wagon  | 2009-  | 1260mm   | M366<br>SUB0153                 | M366<br>SUB0153                | 188mm                                   | 75mm                                    | 1024mm /                         | OUT                              | 142612<br>SUB0196              | 142612<br>SUB0196             | 164mm                                   | 51mm                                    | 976mm /                          | OUT                              |
|                                                     |        |          | Arrow<br>FORWARD                |                                | 10011111                                | 7 0.11111                               | 40,5/16"                         |                                  | Arrow<br>REAR                  |                               |                                         |                                         | 38,27/64"                        | 00.                              |
|                                                     |        |          |                                 |                                |                                         |                                         |                                  |                                  |                                |                               |                                         |                                         |                                  |                                  |
|                                                     |        |          |                                 |                                |                                         |                                         |                                  |                                  |                                |                               |                                         |                                         |                                  |                                  |
|                                                     |        |          |                                 |                                |                                         |                                         |                                  |                                  |                                |                               |                                         |                                         |                                  |                                  |
|                                                     |        |          |                                 |                                |                                         |                                         |                                  |                                  |                                |                               |                                         |                                         |                                  |                                  |