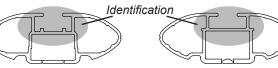

## **IDENTIFICATION CHART**

VA crossbar AERO crossbar EURO crossbar

HD crossbar

|                                                     |        | _        |                                 |                                |                                         | VA CIUS                                 | <u>SDai</u>                      | ALNU                             | CIUSSU                         | <u> </u>                      | EURU CIUS                               | SDai                                    | חם נוטא                          | Dai                              |
|-----------------------------------------------------|--------|----------|---------------------------------|--------------------------------|-----------------------------------------|-----------------------------------------|----------------------------------|----------------------------------|--------------------------------|-------------------------------|-----------------------------------------|-----------------------------------------|----------------------------------|----------------------------------|
|                                                     |        |          | FRONT CROSSBAR                  |                                |                                         |                                         |                                  |                                  | REAR CROSSBAR                  |                               |                                         |                                         |                                  |                                  |
|                                                     |        |          |                                 |                                | VA VA                                   | AERO<br>EURO                            | HD                               |                                  |                                |                               | VA                                      | AERO<br>EURO                            | HD                               |                                  |
| Vehicle                                             | Date   | Crossbar | Front<br>Right<br>Pad/<br>Clamp | Front<br>Left<br>Pad/<br>Clamp | Measurement<br>strip length<br>per side | Measurement<br>strip length<br>per side | Measurement<br>Distance<br>( x ) | Foot plate<br>arrow<br>direction | Rear<br>Right<br>Pad/<br>Clamp | Rear<br>Left<br>Pad/<br>Clamp | Measurement<br>strip length<br>per side | Measurement<br>strip length<br>per side | Measurement<br>Distance<br>( x ) | Foot plate<br>arrow<br>direction |
| Opel Insignia<br>Sports Tourer<br>4dr wagon<br>(AU) | 09/12- | 1260mm   | M366<br>SUB0153                 | M366<br>SUB0153                | 188mm                                   | 75mm                                    | 1024mm /                         | OUT                              | 142612<br>SUB0196              | 142612<br>SUB0196             | 164mm                                   | 51mm                                    | 976mm /<br>38,27/64"             | OUT                              |
|                                                     |        |          | Arrow<br>FORWARD                |                                |                                         |                                         | 40,5/16"                         |                                  | Arrow<br>REAR                  |                               |                                         |                                         | 30,27/04                         |                                  |
| Opel Insignia<br>Sports Tourer<br>4dr wagon         | 2009-  | 1260mm   | M366<br>SUB0153                 | M366<br>SUB0153                | 188mm                                   | 75mm                                    | 1024mm /                         | OUT                              | 142612<br>SUB0196              | 142612<br>SUB0196             | 164mm                                   | 51mm                                    | 976mm /                          | OUT                              |
|                                                     |        |          | Arrow<br>FORWARD                |                                |                                         |                                         | 40,5/16"                         |                                  | Arrow<br>REAR                  |                               |                                         |                                         | 38,27/64"                        |                                  |
| Vauxhall<br>Insignia Sports<br>Tourer 4dr<br>wagon  | 2009-  | 1260mm   | M366<br>SUB0153                 | M366<br>SUB0153                | 188mm                                   | 75mm                                    | 1024mm /                         | OUT                              | 142612<br>SUB0196              | 142612<br>SUB0196             | 164mm                                   | 51mm                                    | 976mm /                          | OUT                              |
|                                                     |        |          | Arrow<br>FORWARD                |                                | 10011111                                | 7 0.11111                               | 40,5/16"                         |                                  | Arrow<br>REAR                  |                               |                                         |                                         | 38,27/64"                        | 00.                              |
|                                                     |        |          |                                 |                                |                                         |                                         |                                  |                                  |                                |                               |                                         |                                         |                                  |                                  |
|                                                     |        |          |                                 |                                |                                         |                                         |                                  |                                  |                                |                               |                                         |                                         |                                  |                                  |
|                                                     |        |          |                                 |                                |                                         |                                         |                                  |                                  |                                |                               |                                         |                                         |                                  |                                  |
|                                                     |        |          |                                 |                                |                                         |                                         |                                  |                                  |                                |                               |                                         |                                         |                                  |                                  |