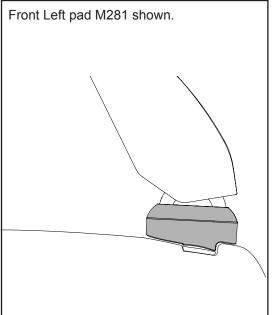

## **IDENTIFICATION CHART**

VA crossbar AERO crossbar EURO crossbar

HD crossbar

|                             |       | _        |                                 |                                |                                         | VA Cros                                 |                                  | AERU                             | Crossba                        | ti l                          | EURU cros                               |                                         | HD Cross                         | Dai                              |
|-----------------------------|-------|----------|---------------------------------|--------------------------------|-----------------------------------------|-----------------------------------------|----------------------------------|----------------------------------|--------------------------------|-------------------------------|-----------------------------------------|-----------------------------------------|----------------------------------|----------------------------------|
|                             |       |          | FRONT CROSSBAR                  |                                |                                         |                                         |                                  |                                  | REAR CROSSBAR                  |                               |                                         |                                         |                                  |                                  |
|                             |       |          | <b>V</b>                        |                                | VA VA                                   | AERO<br>EURO                            | HD                               |                                  | <b>Single</b>                  |                               | VA VA                                   | AERO<br>EURO                            | HD                               |                                  |
| Vehicle                     | Date  | Crossbar | Front<br>Right<br>Pad/<br>Clamp | Front<br>Left<br>Pad/<br>Clamp | Measurement<br>strip length<br>per side | Measurement<br>strip length<br>per side | Measurement<br>Distance<br>( x ) | Foot plate<br>arrow<br>direction | Rear<br>Right<br>Pad/<br>Clamp | Rear<br>Left<br>Pad/<br>Clamp | Measurement<br>strip length<br>per side | Measurement<br>strip length<br>per side | Measurement<br>Distance<br>( x ) | Foot plate<br>arrow<br>direction |
| Suzuki Alto GF<br>5dr hatch | 2009- | 1060mm   | M282<br>SUB0150                 | M281<br>SUB0150                | 216mm                                   | 106mm                                   | 886mm /<br>34,7/8"               | OUT                              | M284<br>SUB0256                | M283<br>SUB0256               | 181mm                                   | 71mm                                    | 816mm /<br>32,1/8"               | OUT                              |
|                             |       |          | Arrow<br>FORWARD                |                                |                                         |                                         | 34,770                           |                                  | Arro<br>FORW                   |                               |                                         |                                         | JZ, 170                          |                                  |
| Nissan Pixo<br>5dr hatch    | 2009- | 1060mm   | M282<br>SUB0150                 | M281<br>SUB0150                | 216mm                                   | 106mm                                   | 886mm /                          | OUT                              | M284<br>SUB0256                | M283<br>SUB0256               | 181mm                                   | 71mm                                    | 816mm /                          | OUT                              |
|                             |       |          | Arrow<br>FORWARD                |                                |                                         |                                         | 34,7/8"                          |                                  | Arrow<br>FORWARD               |                               |                                         |                                         | 32,1/8"                          |                                  |
|                             |       |          |                                 |                                |                                         |                                         |                                  |                                  |                                |                               |                                         |                                         |                                  |                                  |
|                             |       |          |                                 |                                |                                         |                                         |                                  |                                  |                                |                               |                                         |                                         |                                  |                                  |
|                             |       |          |                                 |                                |                                         |                                         |                                  |                                  |                                |                               |                                         |                                         |                                  |                                  |
|                             |       |          |                                 |                                |                                         |                                         |                                  |                                  |                                |                               |                                         |                                         |                                  |                                  |
|                             |       |          |                                 |                                |                                         |                                         |                                  |                                  |                                |                               |                                         |                                         |                                  |                                  |
|                             |       |          |                                 |                                |                                         |                                         |                                  |                                  |                                |                               |                                         |                                         |                                  |                                  |