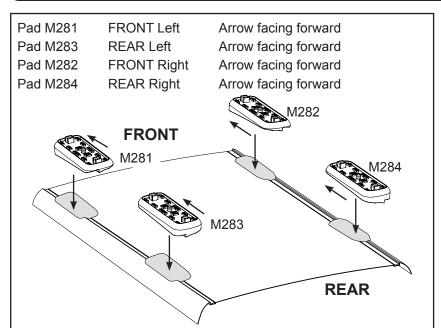

## **IDENTIFICATION CHART**

VA crossbar AERO crossbar EURO crossbar

HD crossbar

|                             |       | _        |                                 |                                |                                         | VA Cros                                 |                                  | AERU                             | Crossba                        | ti l                          | EURU cros                               |                                         | HD Cross                         | Dai                              |
|-----------------------------|-------|----------|---------------------------------|--------------------------------|-----------------------------------------|-----------------------------------------|----------------------------------|----------------------------------|--------------------------------|-------------------------------|-----------------------------------------|-----------------------------------------|----------------------------------|----------------------------------|
|                             |       |          | FRONT CROSSBAR                  |                                |                                         |                                         |                                  |                                  | REAR CROSSBAR                  |                               |                                         |                                         |                                  |                                  |
|                             |       |          | <b>V</b>                        |                                | VA VA                                   | AERO<br>EURO                            | HD                               |                                  | <b>Single</b>                  |                               | VA VA                                   | AERO<br>EURO                            | HD                               |                                  |
| Vehicle                     | Date  | Crossbar | Front<br>Right<br>Pad/<br>Clamp | Front<br>Left<br>Pad/<br>Clamp | Measurement<br>strip length<br>per side | Measurement<br>strip length<br>per side | Measurement<br>Distance<br>( x ) | Foot plate<br>arrow<br>direction | Rear<br>Right<br>Pad/<br>Clamp | Rear<br>Left<br>Pad/<br>Clamp | Measurement<br>strip length<br>per side | Measurement<br>strip length<br>per side | Measurement<br>Distance<br>( x ) | Foot plate<br>arrow<br>direction |
| Suzuki Alto GF<br>5dr hatch | 2009- | 1060mm   | M282<br>SUB0150                 | M281<br>SUB0150                | 216mm                                   | 106mm                                   | 886mm /<br>34,7/8"               | OUT                              | M284<br>SUB0256                | M283<br>SUB0256               | 181mm                                   | 71mm                                    | 816mm /<br>32,1/8"               | OUT                              |
|                             |       |          | Arrow<br>FORWARD                |                                |                                         |                                         | 34,770                           |                                  | Arro<br>FORW                   |                               |                                         |                                         | JZ, 170                          |                                  |
| Nissan Pixo<br>5dr hatch    | 2009- | 1060mm   | M282<br>SUB0150                 | M281<br>SUB0150                | 216mm                                   | 106mm                                   | 886mm /                          | OUT                              | M284<br>SUB0256                | M283<br>SUB0256               | 181mm                                   | 71mm                                    | 816mm /                          | OUT                              |
|                             |       |          | Arrow<br>FORWARD                |                                |                                         |                                         | 34,7/8"                          |                                  | Arrow<br>FORWARD               |                               |                                         |                                         | 32,1/8"                          |                                  |
|                             |       |          |                                 |                                |                                         |                                         |                                  |                                  |                                |                               |                                         |                                         |                                  |                                  |
|                             |       |          |                                 |                                |                                         |                                         |                                  |                                  |                                |                               |                                         |                                         |                                  |                                  |
|                             |       |          |                                 |                                |                                         |                                         |                                  |                                  |                                |                               |                                         |                                         |                                  |                                  |
|                             |       |          |                                 |                                |                                         |                                         |                                  |                                  |                                |                               |                                         |                                         |                                  |                                  |
|                             |       |          |                                 |                                |                                         |                                         |                                  |                                  |                                |                               |                                         |                                         |                                  |                                  |
|                             |       |          |                                 |                                |                                         |                                         |                                  |                                  |                                |                               |                                         |                                         |                                  |                                  |