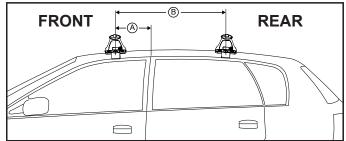

## DK262 Rhino-Rack VA, Aero, Euro & HD crossbar instruction

Measurement A: CENTRE of door jamb to CENTRE arrow of leg foot plate.

Measurement B: CENTRE of Front leg foot plate arrow to CENTRE of Rear leg foot plate arrow.

| VEHICLE                  | Date  | Measurement A  | Measurement B    | Load Rating (includes racks 5kg/<br>11lbs) |
|--------------------------|-------|----------------|------------------|--------------------------------------------|
| Suzuki Alto GF 5dr hatch | 2009- | 200mm / 7,7/8" | 700mm / 27,9/16" | 50kg / 110lbs                              |
| Nissan Pixo 5dr hatch    | 2009- | 200mm / 7,7/8" | 700mm / 27,9/16" | 50kg / 110lbs                              |
|                          |       |                |                  |                                            |
|                          |       |                |                  |                                            |
|                          |       |                |                  |                                            |
|                          |       |                |                  |                                            |