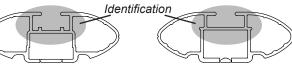

## **IDENTIFICATION CHART**

VA crossbar AERO crossbar EURO crossbar

HD crossbar

|                             |       | _        |                                 |                                |                                         | VA Cros                                 |                                  | AERU                             | Crossba                        | ti l                          | EURU cros                               |                                         | HD Cross                         | Dai                              |
|-----------------------------|-------|----------|---------------------------------|--------------------------------|-----------------------------------------|-----------------------------------------|----------------------------------|----------------------------------|--------------------------------|-------------------------------|-----------------------------------------|-----------------------------------------|----------------------------------|----------------------------------|
|                             |       |          | FRONT CROSSBAR                  |                                |                                         |                                         |                                  |                                  | REAR CROSSBAR                  |                               |                                         |                                         |                                  |                                  |
|                             |       |          | <b>V</b>                        |                                | VA VA                                   | AERO<br>EURO                            | HD                               |                                  | <b>Single</b>                  |                               | VA VA                                   | AERO<br>EURO                            | HD                               |                                  |
| Vehicle                     | Date  | Crossbar | Front<br>Right<br>Pad/<br>Clamp | Front<br>Left<br>Pad/<br>Clamp | Measurement<br>strip length<br>per side | Measurement<br>strip length<br>per side | Measurement<br>Distance<br>( x ) | Foot plate<br>arrow<br>direction | Rear<br>Right<br>Pad/<br>Clamp | Rear<br>Left<br>Pad/<br>Clamp | Measurement<br>strip length<br>per side | Measurement<br>strip length<br>per side | Measurement<br>Distance<br>( x ) | Foot plate<br>arrow<br>direction |
| Suzuki Alto GF<br>5dr hatch | 2009- | 1060mm   | M282<br>SUB0150                 | M281<br>SUB0150                | 216mm                                   | 106mm                                   | 886mm /<br>34,7/8"               | OUT                              | M284<br>SUB0256                | M283<br>SUB0256               | 181mm                                   | 71mm                                    | 816mm /<br>32,1/8"               | OUT                              |
|                             |       |          | Arrow<br>FORWARD                |                                |                                         |                                         | 34,770                           |                                  | Arro<br>FORW                   |                               |                                         |                                         | JZ, 170                          |                                  |
| Nissan Pixo<br>5dr hatch    | 2009- | 1060mm   | M282<br>SUB0150                 | M281<br>SUB0150                | 216mm                                   | 106mm                                   | 886mm /                          | OUT                              | M284<br>SUB0256                | M283<br>SUB0256               | 181mm                                   | 71mm                                    | 816mm /                          | OUT                              |
|                             |       |          | Arrow<br>FORWARD                |                                |                                         |                                         | 34,7/8"                          |                                  | Arrow<br>FORWARD               |                               |                                         |                                         | 32,1/8"                          |                                  |
|                             |       |          |                                 |                                |                                         |                                         |                                  |                                  |                                |                               |                                         |                                         |                                  |                                  |
|                             |       |          |                                 |                                |                                         |                                         |                                  |                                  |                                |                               |                                         |                                         |                                  |                                  |
|                             |       |          |                                 |                                |                                         |                                         |                                  |                                  |                                |                               |                                         |                                         |                                  |                                  |
|                             |       |          |                                 |                                |                                         |                                         |                                  |                                  |                                |                               |                                         |                                         |                                  |                                  |
|                             |       |          |                                 |                                |                                         |                                         |                                  |                                  |                                |                               |                                         |                                         |                                  |                                  |
|                             |       |          |                                 |                                |                                         |                                         |                                  |                                  |                                |                               |                                         |                                         |                                  |                                  |