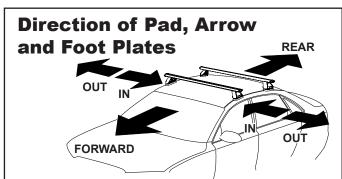

## **IDENTIFICATION CHART**

VA crossbar AERO crossbar EURO crossbar

HD crossbar

|                             |       | _        |                                 |                                |                                         | VA Cros                                 |                                  | AERU                             | Crossba                        | ti l                          | EURU cros                               |                                         | HD Cross                         | Dai                              |
|-----------------------------|-------|----------|---------------------------------|--------------------------------|-----------------------------------------|-----------------------------------------|----------------------------------|----------------------------------|--------------------------------|-------------------------------|-----------------------------------------|-----------------------------------------|----------------------------------|----------------------------------|
|                             |       |          | FRONT CROSSBAR                  |                                |                                         |                                         |                                  |                                  | REAR CROSSBAR                  |                               |                                         |                                         |                                  |                                  |
|                             |       |          | <b>V</b>                        |                                | VA VA                                   | AERO<br>EURO                            | HD                               |                                  | <b>Single</b>                  |                               | VA VA                                   | AERO<br>EURO                            | HD                               |                                  |
| Vehicle                     | Date  | Crossbar | Front<br>Right<br>Pad/<br>Clamp | Front<br>Left<br>Pad/<br>Clamp | Measurement<br>strip length<br>per side | Measurement<br>strip length<br>per side | Measurement<br>Distance<br>( x ) | Foot plate<br>arrow<br>direction | Rear<br>Right<br>Pad/<br>Clamp | Rear<br>Left<br>Pad/<br>Clamp | Measurement<br>strip length<br>per side | Measurement<br>strip length<br>per side | Measurement<br>Distance<br>( x ) | Foot plate<br>arrow<br>direction |
| Suzuki Alto GF<br>5dr hatch | 2009- | 1060mm   | M282<br>SUB0150                 | M281<br>SUB0150                | 216mm                                   | 106mm                                   | 886mm /<br>34,7/8"               | OUT                              | M284<br>SUB0256                | M283<br>SUB0256               | 181mm                                   | 71mm                                    | 816mm /<br>32,1/8"               | OUT                              |
|                             |       |          | Arrow<br>FORWARD                |                                |                                         |                                         | 34,770                           |                                  | Arro<br>FORW                   |                               |                                         |                                         | JZ, 170                          |                                  |
| Nissan Pixo<br>5dr hatch    | 2009- | 1060mm   | M282<br>SUB0150                 | M281<br>SUB0150                | 216mm                                   | 106mm                                   | 886mm /                          | OUT                              | M284<br>SUB0256                | M283<br>SUB0256               | 181mm                                   | 71mm                                    | 816mm /                          | OUT                              |
|                             |       |          | Arrow<br>FORWARD                |                                |                                         |                                         | 34,7/8"                          |                                  | Arrow<br>FORWARD               |                               |                                         |                                         | 32,1/8"                          |                                  |
|                             |       |          |                                 |                                |                                         |                                         |                                  |                                  |                                |                               |                                         |                                         |                                  |                                  |
|                             |       |          |                                 |                                |                                         |                                         |                                  |                                  |                                |                               |                                         |                                         |                                  |                                  |
|                             |       |          |                                 |                                |                                         |                                         |                                  |                                  |                                |                               |                                         |                                         |                                  |                                  |
|                             |       |          |                                 |                                |                                         |                                         |                                  |                                  |                                |                               |                                         |                                         |                                  |                                  |
|                             |       |          |                                 |                                |                                         |                                         |                                  |                                  |                                |                               |                                         |                                         |                                  |                                  |
|                             |       |          |                                 |                                |                                         |                                         |                                  |                                  |                                |                               |                                         |                                         |                                  |                                  |