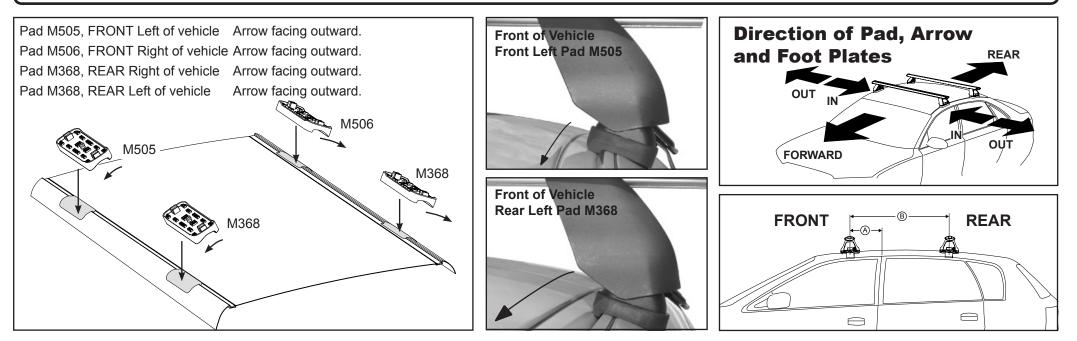

| 200                        |       |          |                                 |                                |                                         |                                         |                                  |                                  |                                |                               |                                         |                                         |                                  |                                  |
|----------------------------|-------|----------|---------------------------------|--------------------------------|-----------------------------------------|-----------------------------------------|----------------------------------|----------------------------------|--------------------------------|-------------------------------|-----------------------------------------|-----------------------------------------|----------------------------------|----------------------------------|
|                            |       |          | IDENTIFICATION CHART            |                                |                                         | VA crossbar                             |                                  |                                  |                                | EURO crossbar                 |                                         | <b>HD crossbar</b>                      |                                  |                                  |
|                            |       |          | FRON                            |                                | T CROSSBAR                              |                                         | AERO CIUSSDAI                    |                                  | REAR CROSSBAR                  |                               |                                         |                                         |                                  |                                  |
|                            |       |          |                                 | CL-D<br>VA                     | AERO<br>EURO                            | اللہ اللہ اللہ اللہ اللہ اللہ اللہ اللہ | Contraction of the second        |                                  |                                |                               | AERO<br>EURO                            | الله<br>HD                              | Contraction of the second        |                                  |
| Vehicle                    | Date  | Crossbar | Front<br>Right<br>Pad/<br>Clamp | Front<br>Left<br>Pad/<br>Clamp | Measurement<br>strip length<br>per side | Measurement<br>strip length<br>per side | Measurement<br>Distance<br>( x ) | Foot plate<br>arrow<br>direction | Rear<br>Right<br>Pad/<br>Clamp | Rear<br>Left<br>Pad/<br>Clamp | Measurement<br>strip length<br>per side | Measurement<br>strip length<br>per side | Measurement<br>Distance<br>( x ) | Foot plate<br>arrow<br>direction |
| Nissan NV200<br>Evalia van | 2009- | 1375mm   |                                 | M505<br>SUB0369                | 192mm                                   | 137mm                                   | 1147mm /<br>45,5/32"             | OUT                              | M368<br>SUB0380                | M368<br>SUB0380               | 178mm                                   | 123mm                                   | 1119mm /<br>44,1/16"             | OUT                              |
|                            |       |          | Arrow<br>OUT                    |                                |                                         |                                         |                                  |                                  | OUT                            |                               |                                         |                                         |                                  |                                  |
| Nissan NV200<br>van        | 2013- | 1375mm   |                                 | M505<br>SUB0369                | 192mm                                   | 137mm                                   | 1147mm /<br>45,5/32"             | OUT                              | M368<br>SUB0380                | M368<br>SUB0380               | 178mm                                   | 123mm                                   | 1119mm /<br>44,1/16"             | OUT                              |
|                            |       |          | Arr<br>Ol                       |                                |                                         |                                         |                                  |                                  | Arrow<br>OUT                   |                               |                                         |                                         |                                  |                                  |
| Chevrolet City<br>Express  | 2014- | 1375mm   | M506<br>SUB0369<br>Arro         | M505<br>SUB0369<br>OW          | 192mm                                   | 137mm                                   | 1147mm /<br>45,5/32"             | OUT                              | M368<br>SUB0380<br>Arr         | M368<br>SUB0380               | 178mm                                   | 123mm                                   | 1119mm /<br>44,1/16"             | OUT                              |
|                            |       |          | OUT                             |                                |                                         |                                         |                                  |                                  | OL                             | OUT                           |                                         |                                         |                                  |                                  |
|                            |       |          |                                 |                                |                                         |                                         |                                  |                                  |                                |                               |                                         |                                         |                                  |                                  |
|                            |       |          |                                 |                                |                                         |                                         |                                  |                                  |                                |                               |                                         |                                         |                                  |                                  |

CONTROLLED

Measurement A: CENTRE of door jamb to CENTRE arrow of leg foot plate.

**Measurement B**: CENTRE of Front leg foot plate arrow to CENTRE of Rear leg foot plate arrow.

Carrying capacity: Roof rack is rated to 75kg. Please refer to manufacturers handbook for your vehicles maximum roof load capacity. Always use the lower of the two figures.

If your vehicle is not listed on this fitting instruction please refer to your countries Rhino-Rack web site for the latest information.

| VEHICLE                 | Date  | Measurement A     | Measurement B   | Load Rating (includes racks 5kg/<br>11lbs) |
|-------------------------|-------|-------------------|-----------------|--------------------------------------------|
| Nissan NV200 Evalia van | 2009- | 150mm / 5,29/324" | 800mm / 31,1/2" | 75kg / 165lbs                              |
| Nissan NV200 van        | 2013- | 150mm / 5,29/324" | 800mm / 31,1/2" | 75kg / 165lbs                              |
| Chevrolet City Express  | 2014- | 150mm / 5,29/324" | 800mm / 31,1/2" | 75kg / 165lbs                              |
|                         |       |                   |                 |                                            |
|                         |       |                   |                 |                                            |
|                         |       |                   |                 |                                            |