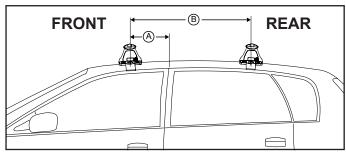

## DK256 Rhino-Rack VA, Aero, Euro & HD crossbar instruction

Measurement A: CENTRE of door jamb to CENTRE arrow of leg foot plate.

Measurement B: CENTRE of Front leg foot plate arrow to CENTRE of Rear leg foot plate arrow.

| VEHICLE               | Date  | Measurement A  | Measurement B    | Load Rating (includes racks 5kg/<br>11lbs) |
|-----------------------|-------|----------------|------------------|--------------------------------------------|
| Ford Fusion 5dr hatch | 2002- | 130mm / 5,1/8" | 700mm / 27,9/16" | 75kg / 165lbs                              |
|                       |       |                |                  |                                            |
|                       |       |                |                  |                                            |
|                       |       |                |                  |                                            |
|                       |       |                |                  |                                            |
|                       |       |                |                  |                                            |