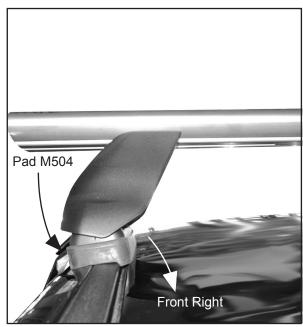

## DK256 Rhino-Rack VA, Aero, Euro & HD crossbar instruction

Measurement A: CENTRE of door jamb to CENTRE arrow of leg foot plate.

Measurement B: CENTRE of Front leg foot plate arrow to CENTRE of Rear leg foot plate arrow.