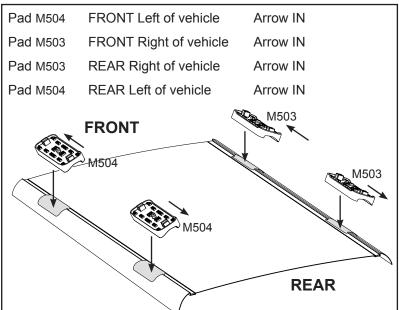

## DK256 Rhino-Rack VA, Aero, Euro & HD crossbar instruction

Measurement A: CENTRE of door jamb to CENTRE arrow of leg foot plate.

Measurement B: CENTRE of Front leg foot plate arrow to CENTRE of Rear leg foot plate arrow.