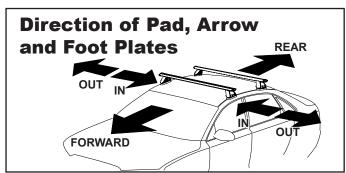

## **IDENTIFICATION CHART**

VA crossbar AERO crossbar EURO

EURO crossbar HD crossbar

|                          |       |          |                                 |                                |                                         |                                         | crossdar Euro crossdar fid crossdar |                                  |                                |                               |                                         |                                         |                                  |                                  |
|--------------------------|-------|----------|---------------------------------|--------------------------------|-----------------------------------------|-----------------------------------------|-------------------------------------|----------------------------------|--------------------------------|-------------------------------|-----------------------------------------|-----------------------------------------|----------------------------------|----------------------------------|
|                          |       |          | FRONT CROSSBAR                  |                                |                                         |                                         |                                     |                                  | REAR CROSSBAR                  |                               |                                         |                                         |                                  |                                  |
|                          |       |          | No.                             |                                | VA VA                                   | AERO<br>EURO                            | HD                                  |                                  |                                |                               | VA                                      | AERO<br>EURO                            | HD                               |                                  |
| Vehicle                  | Date  | Crossbar | Front<br>Right<br>Pad/<br>Clamp | Front<br>Left<br>Pad/<br>Clamp | Measurement<br>strip length<br>per side | Measurement<br>strip length<br>per side | Measurement<br>Distance<br>( x )    | Foot plate<br>arrow<br>direction | Rear<br>Right<br>Pad/<br>Clamp | Rear<br>Left<br>Pad/<br>Clamp | Measurement<br>strip length<br>per side | Measurement<br>strip length<br>per side | Measurement<br>Distance<br>( x ) | Foot plate<br>arrow<br>direction |
| Ford Fusion<br>5dr hatch | 2002- | 1180mm   | 142660<br>SUB0369               | 142659<br>SUB0369              | 178mm                                   | 123mm                                   | 924mm /<br>36,3/8"                  | OUT                              | 142659<br>SUB0369              | 142660<br>SUB0369             | 156mm                                   | 101mm                                   | 880mm /<br>34,41/64"             | OUT                              |
|                          |       |          | Arrow<br>FORWARD                |                                |                                         |                                         | 30,0/0                              |                                  | Arro<br>REA                    |                               |                                         |                                         | 31,177                           |                                  |
|                          |       |          |                                 |                                |                                         |                                         |                                     |                                  |                                |                               |                                         |                                         |                                  |                                  |
|                          |       |          |                                 |                                |                                         |                                         |                                     |                                  |                                |                               |                                         |                                         |                                  |                                  |
|                          |       |          |                                 |                                |                                         |                                         |                                     |                                  |                                |                               |                                         |                                         |                                  |                                  |
|                          |       |          |                                 |                                |                                         |                                         |                                     |                                  |                                |                               |                                         |                                         |                                  |                                  |
|                          |       |          |                                 |                                |                                         |                                         |                                     |                                  |                                |                               |                                         |                                         |                                  |                                  |
|                          |       |          |                                 |                                |                                         |                                         |                                     |                                  |                                |                               |                                         |                                         |                                  |                                  |
|                          |       |          |                                 |                                |                                         |                                         |                                     |                                  |                                |                               |                                         |                                         |                                  |                                  |
|                          |       |          |                                 |                                |                                         |                                         |                                     |                                  |                                |                               |                                         |                                         |                                  |                                  |
|                          |       |          |                                 |                                |                                         |                                         |                                     |                                  |                                |                               |                                         |                                         |                                  |                                  |