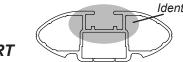

## **IDENTIFICATION CHART**

VA crossbar AERO crossbar EURO

EURO crossbar HD crossbar

|                          |       |          |                                 |                                |                                         |                                         | crossdar Euro crossdar fid crossdar |                                  |                                |                               |                                         |                                         |                                  |                                  |
|--------------------------|-------|----------|---------------------------------|--------------------------------|-----------------------------------------|-----------------------------------------|-------------------------------------|----------------------------------|--------------------------------|-------------------------------|-----------------------------------------|-----------------------------------------|----------------------------------|----------------------------------|
|                          |       |          | FRONT CROSSBAR                  |                                |                                         |                                         |                                     |                                  | REAR CROSSBAR                  |                               |                                         |                                         |                                  |                                  |
|                          |       |          | No.                             |                                | VA VA                                   | AERO<br>EURO                            | HD                                  |                                  |                                |                               | VA                                      | AERO<br>EURO                            | HD                               |                                  |
| Vehicle                  | Date  | Crossbar | Front<br>Right<br>Pad/<br>Clamp | Front<br>Left<br>Pad/<br>Clamp | Measurement<br>strip length<br>per side | Measurement<br>strip length<br>per side | Measurement<br>Distance<br>( x )    | Foot plate<br>arrow<br>direction | Rear<br>Right<br>Pad/<br>Clamp | Rear<br>Left<br>Pad/<br>Clamp | Measurement<br>strip length<br>per side | Measurement<br>strip length<br>per side | Measurement<br>Distance<br>( x ) | Foot plate<br>arrow<br>direction |
| Ford Fusion<br>5dr hatch | 2002- | 1180mm   | 142660<br>SUB0369               | 142659<br>SUB0369              | 178mm                                   | 123mm                                   | 924mm /<br>36,3/8"                  | OUT                              | 142659<br>SUB0369              | 142660<br>SUB0369             | 156mm                                   | 101mm                                   | 880mm /<br>34,41/64"             | OUT                              |
|                          |       |          | Arrow<br>FORWARD                |                                |                                         |                                         | 30,0/0                              |                                  | Arro<br>REA                    |                               |                                         |                                         | 31,177                           |                                  |
|                          |       |          |                                 |                                |                                         |                                         |                                     |                                  |                                |                               |                                         |                                         |                                  |                                  |
|                          |       |          |                                 |                                |                                         |                                         |                                     |                                  |                                |                               |                                         |                                         |                                  |                                  |
|                          |       |          |                                 |                                |                                         |                                         |                                     |                                  |                                |                               |                                         |                                         |                                  |                                  |
|                          |       |          |                                 |                                |                                         |                                         |                                     |                                  |                                |                               |                                         |                                         |                                  |                                  |
|                          |       |          |                                 |                                |                                         |                                         |                                     |                                  |                                |                               |                                         |                                         |                                  |                                  |
|                          |       |          |                                 |                                |                                         |                                         |                                     |                                  |                                |                               |                                         |                                         |                                  |                                  |
|                          |       |          |                                 |                                |                                         |                                         |                                     |                                  |                                |                               |                                         |                                         |                                  |                                  |
|                          |       |          |                                 |                                |                                         |                                         |                                     |                                  |                                |                               |                                         |                                         |                                  |                                  |
|                          |       |          |                                 |                                |                                         |                                         |                                     |                                  |                                |                               |                                         |                                         |                                  |                                  |