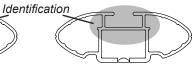

## **IDENTIFICATION CHART**

VA crossbar AERO crossbar EURO

EURO crossbar HD crossbar

|                          |       |          |                                 |                                |                                         |                                         | crossdar Euro crossdar fid crossdar |                                  |                                |                               |                                         |                                         |                                  |                                  |
|--------------------------|-------|----------|---------------------------------|--------------------------------|-----------------------------------------|-----------------------------------------|-------------------------------------|----------------------------------|--------------------------------|-------------------------------|-----------------------------------------|-----------------------------------------|----------------------------------|----------------------------------|
|                          |       |          | FRONT CROSSBAR                  |                                |                                         |                                         |                                     |                                  | REAR CROSSBAR                  |                               |                                         |                                         |                                  |                                  |
|                          |       |          | No.                             |                                | VA VA                                   | AERO<br>EURO                            | HD                                  |                                  |                                |                               | VA                                      | AERO<br>EURO                            | HD                               |                                  |
| Vehicle                  | Date  | Crossbar | Front<br>Right<br>Pad/<br>Clamp | Front<br>Left<br>Pad/<br>Clamp | Measurement<br>strip length<br>per side | Measurement<br>strip length<br>per side | Measurement<br>Distance<br>( x )    | Foot plate<br>arrow<br>direction | Rear<br>Right<br>Pad/<br>Clamp | Rear<br>Left<br>Pad/<br>Clamp | Measurement<br>strip length<br>per side | Measurement<br>strip length<br>per side | Measurement<br>Distance<br>( x ) | Foot plate<br>arrow<br>direction |
| Ford Fusion<br>5dr hatch | 2002- | 1180mm   | 142660<br>SUB0369               | 142659<br>SUB0369              | 178mm                                   | 123mm                                   | 924mm /<br>36,3/8"                  | OUT                              | 142659<br>SUB0369              | 142660<br>SUB0369             | 156mm                                   | 101mm                                   | 880mm /<br>34,41/64"             | OUT                              |
|                          |       |          | Arrow<br>FORWARD                |                                |                                         |                                         | 30,0/0                              |                                  | Arro<br>REA                    |                               |                                         |                                         | 31,177                           |                                  |
|                          |       |          |                                 |                                |                                         |                                         |                                     |                                  |                                |                               |                                         |                                         |                                  |                                  |
|                          |       |          |                                 |                                |                                         |                                         |                                     |                                  |                                |                               |                                         |                                         |                                  |                                  |
|                          |       |          |                                 |                                |                                         |                                         |                                     |                                  |                                |                               |                                         |                                         |                                  |                                  |
|                          |       |          |                                 |                                |                                         |                                         |                                     |                                  |                                |                               |                                         |                                         |                                  |                                  |
|                          |       |          |                                 |                                |                                         |                                         |                                     |                                  |                                |                               |                                         |                                         |                                  |                                  |
|                          |       |          |                                 |                                |                                         |                                         |                                     |                                  |                                |                               |                                         |                                         |                                  |                                  |
|                          |       |          |                                 |                                |                                         |                                         |                                     |                                  |                                |                               |                                         |                                         |                                  |                                  |
|                          |       |          |                                 |                                |                                         |                                         |                                     |                                  |                                |                               |                                         |                                         |                                  |                                  |
|                          |       |          |                                 |                                |                                         |                                         |                                     |                                  |                                |                               |                                         |                                         |                                  |                                  |