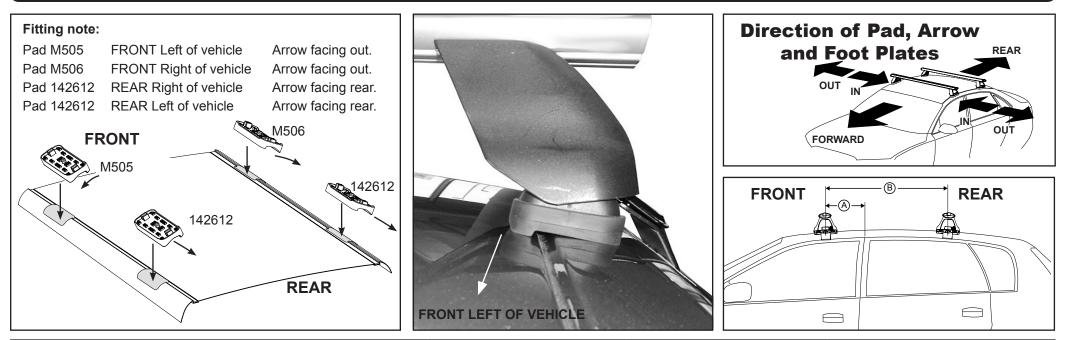

| 700                                  |       |          |                                 |                                |                                         |                                         |                                  |                                  |                                |                               |                                         |                                         |                                  |                                  |
|--------------------------------------|-------|----------|---------------------------------|--------------------------------|-----------------------------------------|-----------------------------------------|----------------------------------|----------------------------------|--------------------------------|-------------------------------|-----------------------------------------|-----------------------------------------|----------------------------------|----------------------------------|
|                                      |       |          | IDENTIFICATION CHART            |                                |                                         | VA crossbar                             |                                  |                                  |                                | EURO crossbar                 |                                         | <b>HD crossbar</b>                      |                                  |                                  |
| I                                    |       |          | FRON                            |                                |                                         | T CROSSBAR                              |                                  |                                  |                                | REAR CROSSBAR                 |                                         |                                         |                                  |                                  |
|                                      |       |          |                                 | VA<br>VA                       | AERO<br>EURO                            | HD                                      | Contraction of the second        |                                  |                                | (L-D)<br>VA                   | AERO<br>EURO                            | HD                                      | Contraction of the second        |                                  |
| Vehicle                              | Date  | Crossbar | Front<br>Right<br>Pad/<br>Clamp | Front<br>Left<br>Pad/<br>Clamp | Measurement<br>strip length<br>per side | Measurement<br>strip length<br>per side | Measurement<br>Distance<br>( x ) | Foot plate<br>arrow<br>direction | Rear<br>Right<br>Pad/<br>Clamp | Rear<br>Left<br>Pad/<br>Clamp | Measurement<br>strip length<br>per side | Measurement<br>strip length<br>per side | Measurement<br>Distance<br>( x ) | Foot plate<br>arrow<br>direction |
| Alfa Romeo<br>Giulietta 5dr<br>hatch | 2010- | 1060mm   | M506<br>SUB0146<br>Arro         | M505<br>SUB0146<br>OW          | 202mm                                   | 92mm                                    | 858mm /<br>33,25/32"             | OUT                              | 142612<br>SUB0155<br>Arro      | 142612<br>SUB0155             | 183mm                                   | 73mm                                    | 820mm /<br>32,9/32"              | OUT                              |
|                                      |       |          | OUT                             |                                |                                         |                                         |                                  |                                  | RE/                            | AR                            |                                         |                                         |                                  |                                  |
|                                      |       |          | _                               |                                |                                         |                                         |                                  |                                  |                                |                               |                                         |                                         |                                  |                                  |
|                                      |       |          |                                 |                                |                                         |                                         |                                  |                                  |                                |                               |                                         |                                         |                                  |                                  |
|                                      |       |          |                                 |                                |                                         |                                         |                                  |                                  |                                |                               |                                         |                                         |                                  |                                  |
|                                      |       |          |                                 |                                |                                         |                                         |                                  |                                  |                                |                               |                                         |                                         |                                  |                                  |

## DK251 Rhino-Rack VA, Aero, Euro & HD crossbar instruction

Measurement A: CENTRE of door jamb to CENTRE arrow of leg foot plate.

**Measurement B**: CENTRE of Front leg foot plate arrow to CENTRE of Rear leg foot plate arrow.