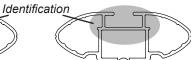

## **IDENTIFICATION CHART**

VA crossbar AERO crossbar

EURO crossbar HL

HD crossbar

|                    |            | <u>-</u> |                                 |                                |                                         |                                         |                                  |                                  | crossdar Euro crossdar HD crossdar |                               |                                         |                                         |                                  |                                  |
|--------------------|------------|----------|---------------------------------|--------------------------------|-----------------------------------------|-----------------------------------------|----------------------------------|----------------------------------|------------------------------------|-------------------------------|-----------------------------------------|-----------------------------------------|----------------------------------|----------------------------------|
| F                  |            |          |                                 | FRONT                          | RONT CROSSBAR                           |                                         |                                  |                                  |                                    | REAR CROSSBAR                 |                                         |                                         |                                  |                                  |
|                    |            |          |                                 |                                | VA                                      | AERO<br>EURO                            | HD                               |                                  |                                    |                               | VA                                      | AERO<br>EURO                            | <b>ID</b>                        |                                  |
| Vehicle            | Date       | Crossbar | Front<br>Right<br>Pad/<br>Clamp | Front<br>Left<br>Pad/<br>Clamp | Measurement<br>strip length<br>per side | Measurement<br>strip length<br>per side | Measurement<br>Distance<br>( x ) | Foot plate<br>arrow<br>direction | Rear<br>Right<br>Pad/<br>Clamp     | Rear<br>Left<br>Pad/<br>Clamp | Measurement<br>strip length<br>per side | Measurement<br>strip length<br>per side | Measurement<br>Distance<br>( x ) | Foot plate<br>arrow<br>direction |
| Audi Q7 4dr<br>SUV | 2006<br>on | 1375mm   | M367<br>SUB0371                 | M367<br>SUB0371                | 183mm                                   | 128mm                                   | 1129mm /<br>44,29/64"            | OUT                              | M367<br>SUB0371                    | M367<br>SUB0371               | 187mm                                   | 132mm                                   | 1137mm /<br>44,49/64"            | OUT                              |
|                    |            |          | Arrow<br>FORWARD                |                                |                                         |                                         | 44,29/04                         |                                  | Arro<br>FORV                       |                               |                                         |                                         | 44,49/04                         |                                  |
|                    |            |          |                                 |                                |                                         |                                         |                                  |                                  |                                    |                               |                                         |                                         |                                  |                                  |
|                    |            |          |                                 |                                |                                         |                                         |                                  |                                  |                                    |                               |                                         |                                         |                                  |                                  |
|                    |            |          |                                 |                                |                                         |                                         |                                  |                                  |                                    |                               |                                         |                                         |                                  |                                  |
|                    |            |          |                                 |                                |                                         |                                         |                                  |                                  |                                    |                               |                                         |                                         |                                  |                                  |
|                    |            |          |                                 |                                |                                         |                                         |                                  |                                  |                                    |                               |                                         |                                         |                                  |                                  |
|                    |            |          |                                 |                                |                                         |                                         |                                  |                                  |                                    |                               |                                         |                                         |                                  |                                  |
|                    |            |          |                                 |                                |                                         |                                         |                                  |                                  |                                    |                               |                                         |                                         |                                  |                                  |
|                    |            |          |                                 |                                |                                         |                                         |                                  |                                  |                                    |                               |                                         |                                         |                                  |                                  |