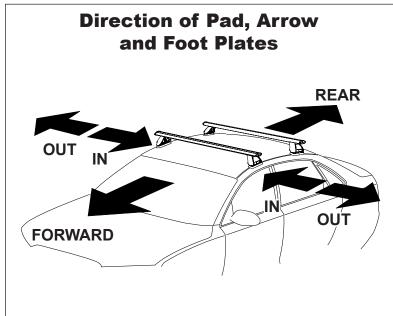

## **IDENTIFICATION CHART**

VA crossbar AERO crossbar

EURO crossbar HL

HD crossbar

|                    |            | <u>-</u> |                                 |                                |                                         |                                         |                                  |                                  | crossdar Euro crossdar HD crossdar |                               |                                         |                                         |                                  |                                  |
|--------------------|------------|----------|---------------------------------|--------------------------------|-----------------------------------------|-----------------------------------------|----------------------------------|----------------------------------|------------------------------------|-------------------------------|-----------------------------------------|-----------------------------------------|----------------------------------|----------------------------------|
| F                  |            |          |                                 | FRONT                          | RONT CROSSBAR                           |                                         |                                  |                                  |                                    | REAR CROSSBAR                 |                                         |                                         |                                  |                                  |
|                    |            |          |                                 |                                | VA                                      | AERO<br>EURO                            | HD                               |                                  |                                    |                               | VA                                      | AERO<br>EURO                            | <b>ID</b>                        |                                  |
| Vehicle            | Date       | Crossbar | Front<br>Right<br>Pad/<br>Clamp | Front<br>Left<br>Pad/<br>Clamp | Measurement<br>strip length<br>per side | Measurement<br>strip length<br>per side | Measurement<br>Distance<br>( x ) | Foot plate<br>arrow<br>direction | Rear<br>Right<br>Pad/<br>Clamp     | Rear<br>Left<br>Pad/<br>Clamp | Measurement<br>strip length<br>per side | Measurement<br>strip length<br>per side | Measurement<br>Distance<br>( x ) | Foot plate<br>arrow<br>direction |
| Audi Q7 4dr<br>SUV | 2006<br>on | 1375mm   | M367<br>SUB0371                 | M367<br>SUB0371                | 183mm                                   | 128mm                                   | 1129mm /<br>44,29/64"            | OUT                              | M367<br>SUB0371                    | M367<br>SUB0371               | 187mm                                   | 132mm                                   | 1137mm /<br>44,49/64"            | OUT                              |
|                    |            |          | Arrow<br>FORWARD                |                                |                                         |                                         | 44,29/04                         |                                  | Arro<br>FORV                       |                               |                                         |                                         | 44,49/04                         |                                  |
|                    |            |          |                                 |                                |                                         |                                         |                                  |                                  |                                    |                               |                                         |                                         |                                  |                                  |
|                    |            |          |                                 |                                |                                         |                                         |                                  |                                  |                                    |                               |                                         |                                         |                                  |                                  |
|                    |            |          |                                 |                                |                                         |                                         |                                  |                                  |                                    |                               |                                         |                                         |                                  |                                  |
|                    |            |          |                                 |                                |                                         |                                         |                                  |                                  |                                    |                               |                                         |                                         |                                  |                                  |
|                    |            |          |                                 |                                |                                         |                                         |                                  |                                  |                                    |                               |                                         |                                         |                                  |                                  |
|                    |            |          |                                 |                                |                                         |                                         |                                  |                                  |                                    |                               |                                         |                                         |                                  |                                  |
|                    |            |          |                                 |                                |                                         |                                         |                                  |                                  |                                    |                               |                                         |                                         |                                  |                                  |
|                    |            |          |                                 |                                |                                         |                                         |                                  |                                  |                                    |                               |                                         |                                         |                                  |                                  |