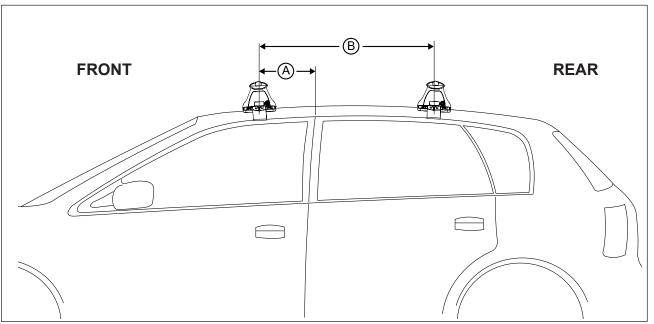

## DK249 Rhino-Rack VA, Aero, Euro & HD crossbar instruction

Measurement A: CENTRE of door jamb to CENTRE arrow of leg foot plate.

**Measurement B**: CENTRE of Front leg foot plate arrow to CENTRE of Rear leg foot plate arrow.

| VEHICLE         | Date    | Measurement A    | Measurement B     | Load Rating (includes racks 5kg/<br>11lbs) |
|-----------------|---------|------------------|-------------------|--------------------------------------------|
| Audi Q7 4dr SUV | 2006 on | 140mm / 5,33/64" | 750mm / 29,17/32" | 75kg / 165lbs                              |
|                 |         |                  |                   |                                            |
|                 |         |                  |                   |                                            |
|                 |         |                  |                   |                                            |
|                 |         |                  |                   |                                            |
|                 |         |                  |                   |                                            |