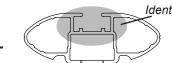

## **IDENTIFICATION CHART**

VA crossbar AERO crossbar

EURO crossbar HL

HD crossbar

|                    |            | <u>-</u> |                                 |                                |                                         |                                         |                                  |                                  | crossdar Euro crossdar HD crossdar |                               |                                         |                                         |                                  |                                  |
|--------------------|------------|----------|---------------------------------|--------------------------------|-----------------------------------------|-----------------------------------------|----------------------------------|----------------------------------|------------------------------------|-------------------------------|-----------------------------------------|-----------------------------------------|----------------------------------|----------------------------------|
| F                  |            |          |                                 | FRONT                          | RONT CROSSBAR                           |                                         |                                  |                                  |                                    | REAR CROSSBAR                 |                                         |                                         |                                  |                                  |
|                    |            |          |                                 |                                | VA                                      | AERO<br>EURO                            | HD                               |                                  |                                    |                               | VA                                      | AERO<br>EURO                            | <b>ID</b>                        |                                  |
| Vehicle            | Date       | Crossbar | Front<br>Right<br>Pad/<br>Clamp | Front<br>Left<br>Pad/<br>Clamp | Measurement<br>strip length<br>per side | Measurement<br>strip length<br>per side | Measurement<br>Distance<br>( x ) | Foot plate<br>arrow<br>direction | Rear<br>Right<br>Pad/<br>Clamp     | Rear<br>Left<br>Pad/<br>Clamp | Measurement<br>strip length<br>per side | Measurement<br>strip length<br>per side | Measurement<br>Distance<br>( x ) | Foot plate<br>arrow<br>direction |
| Audi Q7 4dr<br>SUV | 2006<br>on | 1375mm   | M367<br>SUB0371                 | M367<br>SUB0371                | 183mm                                   | 128mm                                   | 1129mm /<br>44,29/64"            | OUT                              | M367<br>SUB0371                    | M367<br>SUB0371               | 187mm                                   | 132mm                                   | 1137mm /<br>44,49/64"            | OUT                              |
|                    |            |          | Arrow<br>FORWARD                |                                |                                         |                                         | 44,29/04                         |                                  | Arro<br>FORV                       |                               |                                         |                                         | 44,49/04                         |                                  |
|                    |            |          |                                 |                                |                                         |                                         |                                  |                                  |                                    |                               |                                         |                                         |                                  |                                  |
|                    |            |          |                                 |                                |                                         |                                         |                                  |                                  |                                    |                               |                                         |                                         |                                  |                                  |
|                    |            |          |                                 |                                |                                         |                                         |                                  |                                  |                                    |                               |                                         |                                         |                                  |                                  |
|                    |            |          |                                 |                                |                                         |                                         |                                  |                                  |                                    |                               |                                         |                                         |                                  |                                  |
|                    |            |          |                                 |                                |                                         |                                         |                                  |                                  |                                    |                               |                                         |                                         |                                  |                                  |
|                    |            |          |                                 |                                |                                         |                                         |                                  |                                  |                                    |                               |                                         |                                         |                                  |                                  |
|                    |            |          |                                 |                                |                                         |                                         |                                  |                                  |                                    |                               |                                         |                                         |                                  |                                  |
|                    |            |          |                                 |                                |                                         |                                         |                                  |                                  |                                    |                               |                                         |                                         |                                  |                                  |