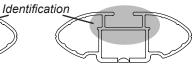

## **IDENTIFICATION CHART**

VA crossbar AERO crossbar

EURO crossbar

HD crossbar

|                       |       | _        |                                 |                                |                                         | VA Cros                                 | รมส <b>า</b>                     | AERU                             | Crossba                        | ti i                          | EURU cros                               | <u> </u>                                | HD Cross                         | Dai                              |
|-----------------------|-------|----------|---------------------------------|--------------------------------|-----------------------------------------|-----------------------------------------|----------------------------------|----------------------------------|--------------------------------|-------------------------------|-----------------------------------------|-----------------------------------------|----------------------------------|----------------------------------|
|                       |       |          | FRONT CROSSBAR                  |                                |                                         |                                         |                                  |                                  |                                |                               | REAR                                    | CROSSBAR                                |                                  |                                  |
|                       |       |          | <b>V</b>                        |                                | VA                                      | AERO<br>EURO                            | HD                               | Residence                        |                                |                               | VA VA                                   | AERO<br>EURO                            | HD                               |                                  |
| Vehicle               | Date  | Crossbar | Front<br>Right<br>Pad/<br>Clamp | Front<br>Left<br>Pad/<br>Clamp | Measurement<br>strip length<br>per side | Measurement<br>strip length<br>per side | Measurement<br>Distance<br>( x ) | Foot plate<br>arrow<br>direction | Rear<br>Right<br>Pad/<br>Clamp | Rear<br>Left<br>Pad/<br>Clamp | Measurement<br>strip length<br>per side | Measurement<br>strip length<br>per side | Measurement<br>Distance<br>( x ) | Foot plate<br>arrow<br>direction |
| Volvo XC60<br>4dr SUV | 2009- | 1260mm   | M366<br>SUB0264                 | M366<br>SUB0264                | 198mm                                   | 85mm                                    | 1044mm /<br>41,7/64"             | OUT                              | M366<br>SUB0196                | M366<br>SUB0196               | 187mm                                   | 74mm                                    | 1022mm /<br>40,15/64"            | OUT                              |
|                       |       |          | Arrow<br>FORWARD                |                                |                                         |                                         | 41,7704                          |                                  | Arro<br>FORW                   |                               |                                         |                                         | 10,10/07                         |                                  |
|                       |       |          |                                 |                                |                                         |                                         |                                  |                                  |                                |                               |                                         |                                         |                                  |                                  |
|                       |       |          |                                 |                                |                                         |                                         |                                  |                                  |                                |                               |                                         |                                         |                                  |                                  |
|                       |       |          | _                               |                                |                                         |                                         |                                  |                                  |                                |                               |                                         |                                         |                                  |                                  |
|                       |       |          |                                 |                                |                                         |                                         |                                  |                                  |                                |                               |                                         |                                         |                                  |                                  |
|                       |       |          |                                 |                                |                                         |                                         |                                  |                                  |                                |                               |                                         |                                         |                                  |                                  |
|                       |       |          |                                 |                                |                                         |                                         |                                  |                                  |                                |                               |                                         |                                         |                                  |                                  |
|                       |       |          |                                 |                                |                                         |                                         |                                  |                                  |                                |                               |                                         |                                         |                                  |                                  |
|                       |       |          |                                 |                                |                                         |                                         |                                  |                                  |                                |                               |                                         |                                         |                                  |                                  |
|                       |       |          |                                 |                                |                                         |                                         |                                  |                                  |                                |                               |                                         |                                         |                                  |                                  |