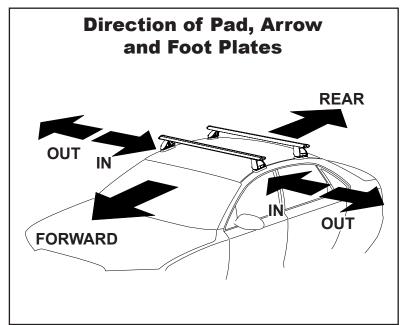

## **IDENTIFICATION CHART**

VA crossbar AERO crossbar

EURO crossbar

HD crossbar

|                       |       | _        |                                 |                                |                                         | VA Cros                                 | รมส <b>า</b>                     | AERU                             | Crossba                        | ti i                          | EURU cros                               | <u> </u>                                | HD Cross                         | Dai                              |
|-----------------------|-------|----------|---------------------------------|--------------------------------|-----------------------------------------|-----------------------------------------|----------------------------------|----------------------------------|--------------------------------|-------------------------------|-----------------------------------------|-----------------------------------------|----------------------------------|----------------------------------|
|                       |       |          | FRONT CROSSBAR                  |                                |                                         |                                         |                                  |                                  |                                |                               | REAR                                    | CROSSBAR                                |                                  |                                  |
|                       |       |          | <b>V</b>                        |                                | VA                                      | AERO<br>EURO                            | HD                               | Residence                        |                                |                               | VA VA                                   | AERO<br>EURO                            | HD                               |                                  |
| Vehicle               | Date  | Crossbar | Front<br>Right<br>Pad/<br>Clamp | Front<br>Left<br>Pad/<br>Clamp | Measurement<br>strip length<br>per side | Measurement<br>strip length<br>per side | Measurement<br>Distance<br>( x ) | Foot plate<br>arrow<br>direction | Rear<br>Right<br>Pad/<br>Clamp | Rear<br>Left<br>Pad/<br>Clamp | Measurement<br>strip length<br>per side | Measurement<br>strip length<br>per side | Measurement<br>Distance<br>( x ) | Foot plate<br>arrow<br>direction |
| Volvo XC60<br>4dr SUV | 2009- | 1260mm   | M366<br>SUB0264                 | M366<br>SUB0264                | 198mm                                   | 85mm                                    | 1044mm /<br>41,7/64"             | OUT                              | M366<br>SUB0196                | M366<br>SUB0196               | 187mm                                   | 74mm                                    | 1022mm /<br>40,15/64"            | OUT                              |
|                       |       |          | Arrow<br>FORWARD                |                                |                                         |                                         | 41,7704                          |                                  | Arro<br>FORW                   |                               |                                         |                                         | 10,10/07                         |                                  |
|                       |       |          |                                 |                                |                                         |                                         |                                  |                                  |                                |                               |                                         |                                         |                                  |                                  |
|                       |       |          |                                 |                                |                                         |                                         |                                  |                                  |                                |                               |                                         |                                         |                                  |                                  |
|                       |       |          | _                               |                                |                                         |                                         |                                  |                                  |                                |                               |                                         |                                         |                                  |                                  |
|                       |       |          |                                 |                                |                                         |                                         |                                  |                                  |                                |                               |                                         |                                         |                                  |                                  |
|                       |       |          |                                 |                                |                                         |                                         |                                  |                                  |                                |                               |                                         |                                         |                                  |                                  |
|                       |       |          |                                 |                                |                                         |                                         |                                  |                                  |                                |                               |                                         |                                         |                                  |                                  |
|                       |       |          |                                 |                                |                                         |                                         |                                  |                                  |                                |                               |                                         |                                         |                                  |                                  |
|                       |       |          |                                 |                                |                                         |                                         |                                  |                                  |                                |                               |                                         |                                         |                                  |                                  |
|                       |       |          |                                 |                                |                                         |                                         |                                  |                                  |                                |                               |                                         |                                         |                                  |                                  |