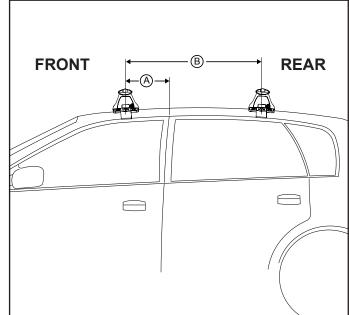

## DK246 Rhino-Rack VA, Aero, Euro & HD crossbar instruction

Measurement A: CENTRE of door jamb to CENTRE arrow of leg foot plate.

Measurement B: CENTRE of Front leg foot plate arrow to CENTRE of Rear leg foot plate arrow.

| VEHICLE            | Date  | Measurement A | Measurement B     | Load Rating (includes racks 5kg/<br>11lbs) |
|--------------------|-------|---------------|-------------------|--------------------------------------------|
| Volvo XC60 4dr SUV | 2009- | 70mm / 2,3/4" | 680mm / 26,49/64" | 75kg / 165lbs                              |
|                    |       |               |                   |                                            |
|                    |       |               |                   |                                            |
|                    |       |               |                   |                                            |
|                    |       |               |                   |                                            |
|                    |       |               |                   |                                            |