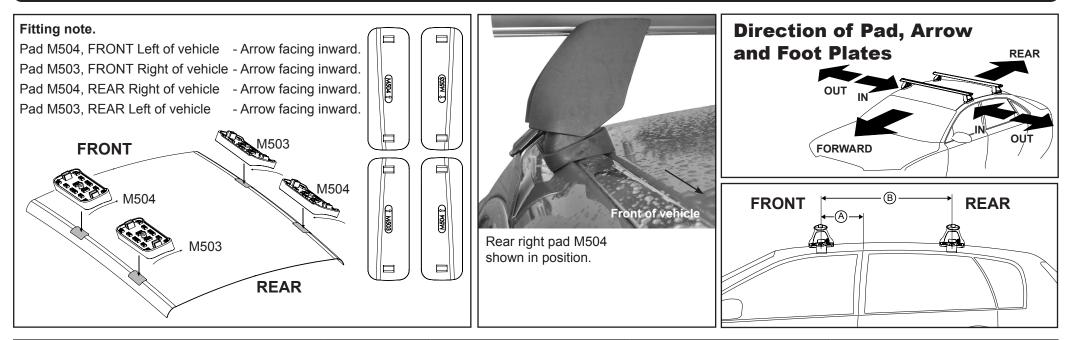

## DK242 Rhino-Rack VA, Aero, Euro & HD crossbar instruction

Measurement A: CENTRE of door jamb to CENTRE arrow of leg foot plate.

**Measurement B**: CENTRE of Front leg foot plate arrow to CENTRE of Rear leg foot plate arrow.

| 100                      |            |          |                                 |                                |                                         |                                         |                                  |                                  |                                |                               |                                         |                                         |                                  |                                  |
|--------------------------|------------|----------|---------------------------------|--------------------------------|-----------------------------------------|-----------------------------------------|----------------------------------|----------------------------------|--------------------------------|-------------------------------|-----------------------------------------|-----------------------------------------|----------------------------------|----------------------------------|
|                          |            |          | IDENTIFICATION CHART            |                                |                                         | Identification Identification           |                                  |                                  |                                |                               | EURO crossbar                           |                                         | <b>HD crossbar</b>               |                                  |
| 1                        |            |          | EDON                            |                                |                                         | VA crossbar<br>T CROSSBAR               |                                  | AERO crossbar                    |                                | REAR CROSSBAR                 |                                         |                                         |                                  |                                  |
|                          |            |          |                                 | VA                             |                                         |                                         |                                  |                                  |                                |                               |                                         | ۲<br>HD                                 | Rent and                         |                                  |
| Vehicle                  | Date       | Crossbar | Front<br>Right<br>Pad/<br>Clamp | Front<br>Left<br>Pad/<br>Clamp | Measurement<br>strip length<br>per side | Measurement<br>strip length<br>per side | Measurement<br>Distance<br>( x ) | Foot plate<br>arrow<br>direction | Rear<br>Right<br>Pad/<br>Clamp | Rear<br>Left<br>Pad/<br>Clamp | Measurement<br>strip length<br>per side | Measurement<br>strip length<br>per side | Measurement<br>Distance<br>( x ) | Foot plate<br>arrow<br>direction |
| Lincoln MKS<br>4dr sedan | 2009<br>on | 1260mm   | M503<br>SUB0264<br>Arr          |                                | 208mm                                   | 95mm                                    | 1064mm /<br>41,57/64"            | OUT                              | M504<br>SUB0196<br>Arr         | M503<br>SUB0196               | . 197mm                                 | 84mm                                    | 1042mm /<br>41,1/32"             | OUT                              |
|                          |            |          |                                 |                                |                                         |                                         |                                  |                                  |                                |                               |                                         |                                         |                                  |                                  |
|                          |            |          |                                 |                                | -                                       |                                         |                                  |                                  |                                |                               | -                                       |                                         |                                  |                                  |
|                          |            |          |                                 |                                |                                         |                                         |                                  |                                  |                                |                               |                                         |                                         |                                  |                                  |
|                          |            |          |                                 |                                | -                                       |                                         |                                  |                                  |                                |                               |                                         |                                         |                                  |                                  |