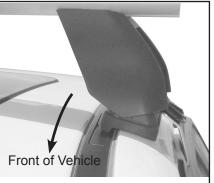

Front left pad M368 shown in position.

| VEHICLE                | Date      | Measurement A    | Measurement B    | Load Rating (includes racks 5kg/<br>11lbs) |  |  |
|------------------------|-----------|------------------|------------------|--------------------------------------------|--|--|
| Kia Spectra5 5dr hatch | 2004-2009 | 220mm / 8,21/32" | 700mm / 27,9/16" | 50kg / 110lbs                              |  |  |
|                        |           |                  |                  |                                            |  |  |
|                        |           |                  |                  |                                            |  |  |
|                        |           |                  |                  |                                            |  |  |
|                        |           |                  |                  |                                            |  |  |
|                        |           |                  |                  |                                            |  |  |