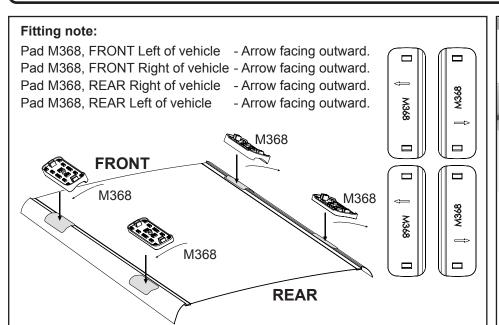

## CHART

**IDENTIFICATION CHART** 

VA crossbar AERO crossbar

EURO crossbar

HD crossbar

|                           |           |          |                                 |                                |                                         |                                         | AERU                             | crossdar EURO crossdar HD crossdar |                                |                               |                                         |                                         |                                  |                                  |
|---------------------------|-----------|----------|---------------------------------|--------------------------------|-----------------------------------------|-----------------------------------------|----------------------------------|------------------------------------|--------------------------------|-------------------------------|-----------------------------------------|-----------------------------------------|----------------------------------|----------------------------------|
|                           |           |          | FRONT CROSSBAR                  |                                |                                         |                                         |                                  | REAR CROSSBAR                      |                                |                               |                                         |                                         |                                  |                                  |
|                           |           |          | No.                             |                                | VA VA                                   | AERO<br>EURO                            | ₩<br>HD                          |                                    | <b>V</b>                       | $\sim$                        | VA VA                                   | AERO<br>EURO                            | HD HD                            |                                  |
| Vehicle                   | Date      | Crossbar | Front<br>Right<br>Pad/<br>Clamp | Front<br>Left<br>Pad/<br>Clamp | Measurement<br>strip length<br>per side | Measurement<br>strip length<br>per side | Measurement<br>Distance<br>( x ) | Foot plate<br>arrow<br>direction   | Rear<br>Right<br>Pad/<br>Clamp | Rear<br>Left<br>Pad/<br>Clamp | Measurement<br>strip length<br>per side | Measurement<br>strip length<br>per side | Measurement<br>Distance<br>( x ) | Foot plate<br>arrow<br>direction |
| Kia Spectra5<br>5dr hatch | 2004-2009 | 1180mm   | M368<br>SUB0149                 | M368<br>SUB0149                | 165mm                                   | 110mm                                   | 898mm /<br>35,23/64"             | OUT                                | M368<br>SUB0370                | M368<br>SUB0370               | 159mm                                   | 104mm                                   | 886mm /<br>34,7/8"               | OUT                              |
|                           |           |          | Arrow<br>OUT                    |                                |                                         |                                         | 00,20/01                         |                                    | Arro                           |                               |                                         |                                         | .,                               |                                  |
|                           |           |          |                                 |                                |                                         |                                         |                                  |                                    |                                |                               |                                         |                                         |                                  |                                  |
|                           |           |          |                                 |                                |                                         |                                         |                                  |                                    |                                |                               |                                         |                                         |                                  |                                  |
|                           |           |          |                                 |                                |                                         |                                         |                                  |                                    |                                |                               |                                         |                                         |                                  |                                  |
|                           |           |          |                                 |                                |                                         |                                         |                                  |                                    |                                |                               |                                         |                                         |                                  |                                  |
|                           |           |          |                                 |                                |                                         |                                         |                                  |                                    |                                |                               |                                         |                                         |                                  |                                  |
|                           |           |          |                                 |                                |                                         |                                         |                                  |                                    |                                |                               |                                         |                                         |                                  |                                  |
|                           |           |          |                                 |                                |                                         |                                         |                                  |                                    |                                |                               |                                         |                                         |                                  |                                  |
|                           |           |          |                                 |                                |                                         |                                         |                                  |                                    |                                |                               |                                         |                                         |                                  |                                  |
|                           |           |          |                                 |                                |                                         |                                         |                                  |                                    |                                |                               |                                         |                                         |                                  |                                  |