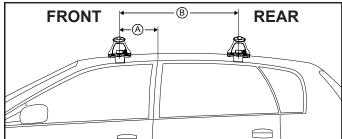

## DK239 Rhino-Rack VA, Aero, Euro & HD crossbar instruction

Measurement A: CENTRE of door jamb to CENTRE arrow of leg foot plate.

Measurement B: CENTRE of Front leg foot plate arrow to CENTRE of Rear leg foot plate arrow.

Front left pad M368 shown in position.

| VEHICLE                | Date      | Measurement A    | Measurement B    | Load Rating (includes racks 5kg/<br>11lbs) |  |  |
|------------------------|-----------|------------------|------------------|--------------------------------------------|--|--|
| Kia Spectra5 5dr hatch | 2004-2009 | 220mm / 8,21/32" | 700mm / 27,9/16" | 50kg / 110lbs                              |  |  |
|                        |           |                  |                  |                                            |  |  |
|                        |           |                  |                  |                                            |  |  |
|                        |           |                  |                  |                                            |  |  |
|                        |           |                  |                  |                                            |  |  |
|                        |           |                  |                  |                                            |  |  |