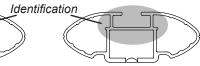

## CHART

**IDENTIFICATION CHART** 

VA crossbar AERO crossbar

EURO crossbar

HD crossbar

|                           |           |          |                                 |                                |                                         |                                         | AERU                             | crossdar EURO crossdar HD crossdar |                                |                               |                                         |                                         |                                  |                                  |
|---------------------------|-----------|----------|---------------------------------|--------------------------------|-----------------------------------------|-----------------------------------------|----------------------------------|------------------------------------|--------------------------------|-------------------------------|-----------------------------------------|-----------------------------------------|----------------------------------|----------------------------------|
|                           |           |          | FRONT CROSSBAR                  |                                |                                         |                                         |                                  | REAR CROSSBAR                      |                                |                               |                                         |                                         |                                  |                                  |
|                           |           |          | No.                             |                                | VA VA                                   | AERO<br>EURO                            | ₩<br>HD                          |                                    | <b>V</b>                       | $\sim$                        | VA VA                                   | AERO<br>EURO                            | HD HD                            |                                  |
| Vehicle                   | Date      | Crossbar | Front<br>Right<br>Pad/<br>Clamp | Front<br>Left<br>Pad/<br>Clamp | Measurement<br>strip length<br>per side | Measurement<br>strip length<br>per side | Measurement<br>Distance<br>( x ) | Foot plate<br>arrow<br>direction   | Rear<br>Right<br>Pad/<br>Clamp | Rear<br>Left<br>Pad/<br>Clamp | Measurement<br>strip length<br>per side | Measurement<br>strip length<br>per side | Measurement<br>Distance<br>( x ) | Foot plate<br>arrow<br>direction |
| Kia Spectra5<br>5dr hatch | 2004-2009 | 1180mm   | M368<br>SUB0149                 | M368<br>SUB0149                | 165mm                                   | 110mm                                   | 898mm /<br>35,23/64"             | OUT                                | M368<br>SUB0370                | M368<br>SUB0370               | 159mm                                   | 104mm                                   | 886mm /<br>34,7/8"               | OUT                              |
|                           |           |          | Arrow<br>OUT                    |                                |                                         |                                         | 00,20/01                         |                                    | Arro                           |                               |                                         |                                         | .,                               |                                  |
|                           |           |          |                                 |                                |                                         |                                         |                                  |                                    |                                |                               |                                         |                                         |                                  |                                  |
|                           |           |          |                                 |                                |                                         |                                         |                                  |                                    |                                |                               |                                         |                                         |                                  |                                  |
|                           |           |          |                                 |                                |                                         |                                         |                                  |                                    |                                |                               |                                         |                                         |                                  |                                  |
|                           |           |          |                                 |                                |                                         |                                         |                                  |                                    |                                |                               |                                         |                                         |                                  |                                  |
|                           |           |          |                                 |                                |                                         |                                         |                                  |                                    |                                |                               |                                         |                                         |                                  |                                  |
|                           |           |          |                                 |                                |                                         |                                         |                                  |                                    |                                |                               |                                         |                                         |                                  |                                  |
|                           |           |          |                                 |                                |                                         |                                         |                                  |                                    |                                |                               |                                         |                                         |                                  |                                  |
|                           |           |          |                                 |                                |                                         |                                         |                                  |                                    |                                |                               |                                         |                                         |                                  |                                  |
|                           |           |          |                                 |                                |                                         |                                         |                                  |                                    |                                |                               |                                         |                                         |                                  |                                  |