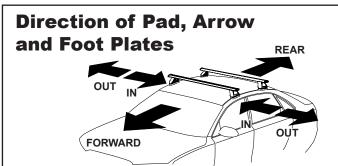

## CHART

**IDENTIFICATION CHART** 

VA crossbar AERO crossbar

EURO crossbar

HD crossbar

|                           |           |          |                                 |                                |                                         |                                         | AERU                             | crossdar EURO crossdar HD crossdar |                                |                               |                                         |                                         |                                  |                                  |
|---------------------------|-----------|----------|---------------------------------|--------------------------------|-----------------------------------------|-----------------------------------------|----------------------------------|------------------------------------|--------------------------------|-------------------------------|-----------------------------------------|-----------------------------------------|----------------------------------|----------------------------------|
|                           |           |          | FRONT CROSSBAR                  |                                |                                         |                                         |                                  | REAR CROSSBAR                      |                                |                               |                                         |                                         |                                  |                                  |
|                           |           |          | No.                             |                                | VA VA                                   | AERO<br>EURO                            | ₩<br>HD                          |                                    | <b>V</b>                       | $\sim$                        | VA VA                                   | AERO<br>EURO                            | HD HD                            |                                  |
| Vehicle                   | Date      | Crossbar | Front<br>Right<br>Pad/<br>Clamp | Front<br>Left<br>Pad/<br>Clamp | Measurement<br>strip length<br>per side | Measurement<br>strip length<br>per side | Measurement<br>Distance<br>( x ) | Foot plate<br>arrow<br>direction   | Rear<br>Right<br>Pad/<br>Clamp | Rear<br>Left<br>Pad/<br>Clamp | Measurement<br>strip length<br>per side | Measurement<br>strip length<br>per side | Measurement<br>Distance<br>( x ) | Foot plate<br>arrow<br>direction |
| Kia Spectra5<br>5dr hatch | 2004-2009 | 1180mm   | M368<br>SUB0149                 | M368<br>SUB0149                | 165mm                                   | 110mm                                   | 898mm /<br>35,23/64"             | OUT                                | M368<br>SUB0370                | M368<br>SUB0370               | 159mm                                   | 104mm                                   | 886mm /<br>34,7/8"               | OUT                              |
|                           |           |          | Arrow<br>OUT                    |                                |                                         |                                         | 00,20/01                         |                                    | Arro                           |                               |                                         |                                         | .,                               |                                  |
|                           |           |          |                                 |                                |                                         |                                         |                                  |                                    |                                |                               |                                         |                                         |                                  |                                  |
|                           |           |          |                                 |                                |                                         |                                         |                                  |                                    |                                |                               |                                         |                                         |                                  |                                  |
|                           |           |          |                                 |                                |                                         |                                         |                                  |                                    |                                |                               |                                         |                                         |                                  |                                  |
|                           |           |          |                                 |                                |                                         |                                         |                                  |                                    |                                |                               |                                         |                                         |                                  |                                  |
|                           |           |          |                                 |                                |                                         |                                         |                                  |                                    |                                |                               |                                         |                                         |                                  |                                  |
|                           |           |          |                                 |                                |                                         |                                         |                                  |                                    |                                |                               |                                         |                                         |                                  |                                  |
|                           |           |          |                                 |                                |                                         |                                         |                                  |                                    |                                |                               |                                         |                                         |                                  |                                  |
|                           |           |          |                                 |                                |                                         |                                         |                                  |                                    |                                |                               |                                         |                                         |                                  |                                  |
|                           |           |          |                                 |                                |                                         |                                         |                                  |                                    |                                |                               |                                         |                                         |                                  |                                  |