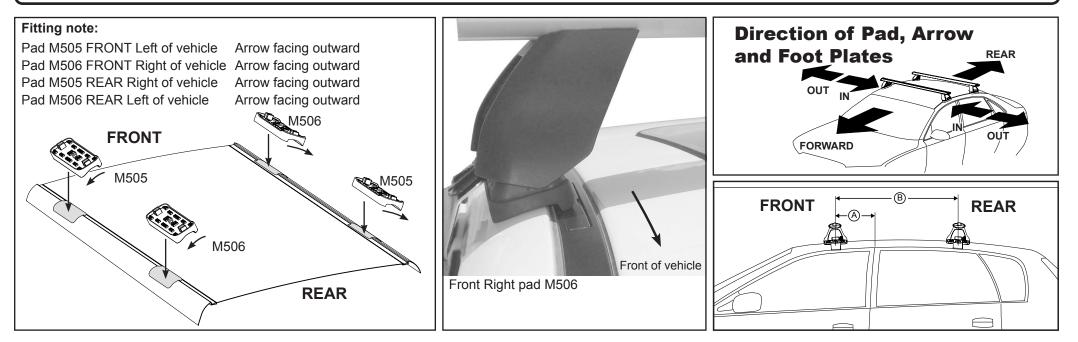

| 100                          |               |          |                                 |                                |                                         |                                         |                                  |                                  |                                |                               |                                         |                                         |                                  |                                  |
|------------------------------|---------------|----------|---------------------------------|--------------------------------|-----------------------------------------|-----------------------------------------|----------------------------------|----------------------------------|--------------------------------|-------------------------------|-----------------------------------------|-----------------------------------------|----------------------------------|----------------------------------|
|                              |               |          | IDENTIFICATION CHART            |                                |                                         | VA crossbar                             |                                  |                                  |                                | EURO crossbar                 |                                         | <b>HD crossbar</b>                      |                                  |                                  |
| I                            |               |          | FRON                            |                                |                                         | T CROSSBAR                              |                                  |                                  |                                | REAR CROSSBAR                 |                                         |                                         |                                  |                                  |
|                              |               |          |                                 | VA                             | AERO<br>EURO                            | ل<br>HD                                 | Cart and Cart                    |                                  |                                | (T-D)<br>VA                   | AERO<br>EURO                            | الله الله الله الله الله الله الله الله |                                  |                                  |
| Vehicle                      | Date          | Crossbar | Front<br>Right<br>Pad/<br>Clamp | Front<br>Left<br>Pad/<br>Clamp | Measurement<br>strip length<br>per side | Measurement<br>strip length<br>per side | Measurement<br>Distance<br>( x ) | Foot plate<br>arrow<br>direction | Rear<br>Right<br>Pad/<br>Clamp | Rear<br>Left<br>Pad/<br>Clamp | Measurement<br>strip length<br>per side | Measurement<br>strip length<br>per side | Measurement<br>Distance<br>( x ) | Foot plate<br>arrow<br>direction |
| Kia Optima<br>MG 4dr sedan   | 2006-<br>2010 | 1260mm   |                                 | M505<br>SUB0370                | . 163mm                                 | 50mm                                    | 974mm /<br>38,11/32"             | OUT                              | M505<br>SUB0370                | M506<br>SUB0370               | . 163mm                                 | 50mm                                    | 974mm /<br>38,11/32"             | OUT                              |
|                              |               |          | Arrow<br>OUT                    |                                |                                         |                                         |                                  |                                  | Arrow<br>OUT                   |                               |                                         |                                         |                                  |                                  |
| Kia Magentis<br>MG 4dr sedan | 2006-<br>2010 | 1260mm   |                                 | M505<br>SUB0370                | 163mm                                   | 50mm                                    | 974mm /<br>38,11/32"             | OUT                              | M505<br>SUB0370                | M506<br>SUB0370               | . 163mm                                 | 50mm                                    | 974mm /<br>38,11/32"             | OUT                              |
|                              |               |          | Arrow<br>OUT                    |                                |                                         |                                         | 00,1102                          |                                  | Arrow<br>OUT                   |                               |                                         |                                         | 00,1102                          |                                  |
|                              |               |          |                                 |                                |                                         |                                         |                                  |                                  |                                |                               |                                         |                                         |                                  |                                  |
|                              |               |          | _                               |                                |                                         |                                         |                                  |                                  |                                |                               |                                         |                                         |                                  |                                  |
|                              |               |          |                                 |                                |                                         |                                         |                                  |                                  |                                |                               |                                         |                                         |                                  |                                  |
|                              |               |          |                                 |                                |                                         |                                         |                                  |                                  |                                |                               |                                         |                                         |                                  |                                  |
|                              |               |          |                                 |                                |                                         |                                         |                                  |                                  |                                |                               |                                         |                                         |                                  |                                  |
|                              |               |          |                                 |                                |                                         |                                         |                                  |                                  |                                |                               |                                         |                                         |                                  |                                  |

## DK238 Rhino-Rack VA, Aero, Euro & HD crossbar instruction

Measurement A: CENTRE of door jamb to CENTRE arrow of leg foot plate.

**Measurement B**: CENTRE of Front leg foot plate arrow to CENTRE of Rear leg foot plate arrow.

| VEHICLE                   | Date      | Measurement A     | Measurement B    | Load Rating (includes racks 5kg/<br>11lbs) |
|---------------------------|-----------|-------------------|------------------|--------------------------------------------|
| Kia Optima MG 4dr sedan   | 2006-2010 | 290mm / 11,27/64" | 700mm / 27,9/16" | 60kg / 132lbs                              |
| Kia Magentis MG 4dr sedan | 2006-2010 | 290mm / 11,27/64" | 700mm / 27,9/16" | 60kg / 132lbs                              |
|                           |           |                   |                  |                                            |
|                           |           |                   |                  |                                            |
|                           |           |                   |                  |                                            |
|                           |           |                   |                  |                                            |