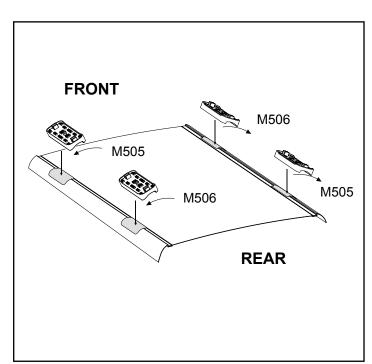

## **IDENTIFICATION CHART**

|                       |       |           | ,                               |                             | 0                                       | ~ 🖵                                     |                                  | ~ رك                                |                                | •                          |                                         |                                         |                                  |                                  |
|-----------------------|-------|-----------|---------------------------------|-----------------------------|-----------------------------------------|-----------------------------------------|----------------------------------|-------------------------------------|--------------------------------|----------------------------|-----------------------------------------|-----------------------------------------|----------------------------------|----------------------------------|
|                       |       |           |                                 |                             |                                         | VA crossbar                             |                                  | DA crossbar E                       |                                |                            |                                         | HD crossbar                             |                                  |                                  |
|                       |       |           |                                 |                             | FRONT                                   | T CROSSBAR                              | R                                |                                     |                                |                            |                                         | CROSSBAR                                |                                  |                                  |
|                       |       |           |                                 |                             | VA                                      | DA EURO                                 | HD                               |                                     |                                |                            | VA                                      | DA EURO                                 | HD                               |                                  |
| Vehicle               | Date  | Crossbar  | Front<br>Right<br>Pad/<br>Clamp | Front<br>Left Pad/<br>Clamp | Measurement<br>strip length<br>per side | Measurement<br>strip length<br>per side | Measurement<br>Distance<br>( x ) | Foot<br>plate<br>arrow<br>direction | Rear<br>Right<br>Pad/<br>Clamp | Rear<br>Left Pad/<br>Clamp | Measurement<br>strip length<br>per side | Measurement<br>strip length<br>per side | Measurement<br>Distance<br>( x ) | Foot plate<br>arrow<br>direction |
| Kia Soul 5dr<br>hatch | 09-13 | 1260mm    | M506<br>SUB0263                 | M505<br>SUB0263             | . 195mm                                 | 82mm                                    | 1038mm /                         | OUT                                 | M505<br>SUB0364                | M506<br>SUB0364            | - 197mm                                 | 84mm                                    | 1042mm /                         | OUT                              |
|                       |       | 120011111 | Pad A                           | Arrow<br>OUT                | 10011111                                |                                         | 40,55/64"                        |                                     | Pad Arrow<br>OUT               |                            | 107111111                               | 0                                       | 41,1/32"                         | 301                              |
|                       |       |           |                                 |                             |                                         |                                         |                                  |                                     |                                |                            | !                                       |                                         |                                  |                                  |
|                       |       |           |                                 |                             |                                         |                                         |                                  |                                     |                                |                            |                                         |                                         |                                  |                                  |
|                       |       |           |                                 |                             |                                         |                                         |                                  |                                     |                                |                            |                                         |                                         |                                  |                                  |
|                       |       |           |                                 |                             |                                         |                                         |                                  |                                     |                                |                            |                                         |                                         |                                  |                                  |
|                       |       |           |                                 |                             |                                         |                                         |                                  |                                     |                                |                            |                                         |                                         | !                                |                                  |
|                       |       |           |                                 |                             |                                         |                                         |                                  |                                     |                                |                            |                                         |                                         |                                  |                                  |
|                       |       |           |                                 |                             |                                         |                                         |                                  |                                     |                                |                            |                                         |                                         |                                  |                                  |
|                       |       |           |                                 |                             |                                         |                                         |                                  |                                     |                                |                            |                                         |                                         |                                  |                                  |