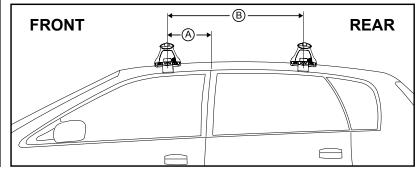

## DK237 Rhino-Rack VA, DA, Euro & HD crossbar instruction

Measurement A: CENTRE of door jamb to CENTRE arrow of leg foot plate.

Measurement B: CENTRE of Front leg foot plate arrow to CENTRE of Rear leg foot plate arrow.

| VEHICLE            | Date  | Measurement A    | Measurement B    | Load Rating<br>(includes racks 5kg/ 11lbs) |  |  |
|--------------------|-------|------------------|------------------|--------------------------------------------|--|--|
| Kia Soul 5dr hatch | 09-13 | 310mm / 12,7/32" | 700mm / 27,9/16" | 50kg / 110lbs                              |  |  |
|                    |       |                  |                  |                                            |  |  |
|                    |       |                  |                  |                                            |  |  |