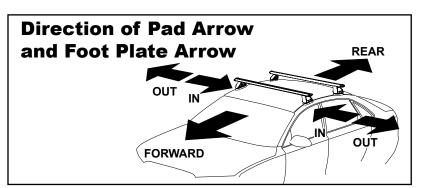

## **IDENTIFICATION CHART**

|                       |       |           | ,                               |                             | 0                                       | ~ 🖵                                     |                                  | ~ رك                                |                                | •                          |                                         |                                         |                                  |                                  |
|-----------------------|-------|-----------|---------------------------------|-----------------------------|-----------------------------------------|-----------------------------------------|----------------------------------|-------------------------------------|--------------------------------|----------------------------|-----------------------------------------|-----------------------------------------|----------------------------------|----------------------------------|
|                       |       |           |                                 |                             |                                         | VA crossbar                             |                                  | DA crossbar E                       |                                |                            |                                         | HD crossbar                             |                                  |                                  |
|                       |       |           |                                 |                             | FRONT                                   | T CROSSBAR                              | R                                |                                     |                                |                            |                                         | CROSSBAR                                |                                  |                                  |
|                       |       |           |                                 |                             | VA                                      | DA EURO                                 | HD                               |                                     |                                |                            | VA                                      | DA EURO                                 | HD                               |                                  |
| Vehicle               | Date  | Crossbar  | Front<br>Right<br>Pad/<br>Clamp | Front<br>Left Pad/<br>Clamp | Measurement<br>strip length<br>per side | Measurement<br>strip length<br>per side | Measurement<br>Distance<br>( x ) | Foot<br>plate<br>arrow<br>direction | Rear<br>Right<br>Pad/<br>Clamp | Rear<br>Left Pad/<br>Clamp | Measurement<br>strip length<br>per side | Measurement<br>strip length<br>per side | Measurement<br>Distance<br>( x ) | Foot plate<br>arrow<br>direction |
| Kia Soul 5dr<br>hatch | 09-13 | 1260mm    | M506<br>SUB0263                 | M505<br>SUB0263             | . 195mm                                 | 82mm                                    | 1038mm /                         | OUT                                 | M505<br>SUB0364                | M506<br>SUB0364            | - 197mm                                 | 84mm                                    | 1042mm /                         | OUT                              |
|                       |       | 120011111 | Pad A                           | Arrow<br>OUT                | 10011111                                |                                         | 40,55/64"                        |                                     | Pad Arrow<br>OUT               |                            | 107111111                               | 0                                       | 41,1/32"                         | 301                              |
|                       |       |           |                                 |                             |                                         |                                         |                                  |                                     |                                |                            | !                                       |                                         |                                  |                                  |
|                       |       |           |                                 |                             |                                         |                                         |                                  |                                     |                                |                            |                                         |                                         |                                  |                                  |
|                       |       |           |                                 |                             |                                         |                                         |                                  |                                     |                                |                            |                                         |                                         |                                  |                                  |
|                       |       |           |                                 |                             |                                         |                                         |                                  |                                     |                                |                            |                                         |                                         |                                  |                                  |
|                       |       |           |                                 |                             |                                         |                                         |                                  |                                     |                                |                            |                                         |                                         | !                                |                                  |
|                       |       |           |                                 |                             |                                         |                                         |                                  |                                     |                                |                            |                                         |                                         |                                  |                                  |
|                       |       |           |                                 |                             |                                         |                                         |                                  |                                     |                                |                            |                                         |                                         |                                  |                                  |
|                       |       |           |                                 |                             |                                         |                                         |                                  |                                     |                                |                            |                                         |                                         |                                  |                                  |