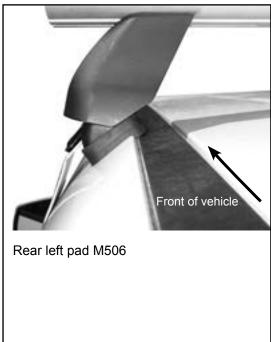

## **IDENTIFICATION CHART**

|                       |       |           | ,                               |                             | 0                                       | ~ 🖵                                     |                                  | ~ رك                                |                                | •                          |                                         |                                         |                                  |                                  |
|-----------------------|-------|-----------|---------------------------------|-----------------------------|-----------------------------------------|-----------------------------------------|----------------------------------|-------------------------------------|--------------------------------|----------------------------|-----------------------------------------|-----------------------------------------|----------------------------------|----------------------------------|
|                       |       |           |                                 |                             |                                         | VA crossbar                             |                                  | DA crossbar E                       |                                |                            |                                         | HD crossbar                             |                                  |                                  |
|                       |       |           |                                 |                             | FRONT                                   | T CROSSBAR                              | R                                |                                     |                                |                            |                                         | CROSSBAR                                |                                  |                                  |
|                       |       |           |                                 |                             | VA                                      | DA EURO                                 | HD                               |                                     |                                |                            | VA                                      | DA EURO                                 | HD                               |                                  |
| Vehicle               | Date  | Crossbar  | Front<br>Right<br>Pad/<br>Clamp | Front<br>Left Pad/<br>Clamp | Measurement<br>strip length<br>per side | Measurement<br>strip length<br>per side | Measurement<br>Distance<br>( x ) | Foot<br>plate<br>arrow<br>direction | Rear<br>Right<br>Pad/<br>Clamp | Rear<br>Left Pad/<br>Clamp | Measurement<br>strip length<br>per side | Measurement<br>strip length<br>per side | Measurement<br>Distance<br>( x ) | Foot plate<br>arrow<br>direction |
| Kia Soul 5dr<br>hatch | 09-13 | 1260mm    | M506<br>SUB0263                 | M505<br>SUB0263             | . 195mm                                 | 82mm                                    | 1038mm /                         | OUT                                 | M505<br>SUB0364                | M506<br>SUB0364            | - 197mm                                 | 84mm                                    | 1042mm /                         | OUT                              |
|                       |       | 120011111 | Pad A                           | Arrow<br>OUT                | 10011111                                |                                         | 40,55/64"                        |                                     | Pad Arrow<br>OUT               |                            | 107111111                               | 0                                       | 41,1/32"                         | 301                              |
|                       |       |           |                                 |                             |                                         |                                         |                                  |                                     |                                |                            | !                                       |                                         |                                  |                                  |
|                       |       |           |                                 |                             |                                         |                                         |                                  |                                     |                                |                            |                                         |                                         |                                  |                                  |
|                       |       |           |                                 |                             |                                         |                                         |                                  |                                     |                                |                            |                                         |                                         |                                  |                                  |
|                       |       |           |                                 |                             |                                         |                                         |                                  |                                     |                                |                            |                                         |                                         |                                  |                                  |
|                       |       |           |                                 |                             |                                         |                                         |                                  |                                     |                                |                            |                                         |                                         | !                                |                                  |
|                       |       |           |                                 |                             |                                         |                                         |                                  |                                     |                                |                            |                                         |                                         |                                  |                                  |
|                       |       |           |                                 |                             |                                         |                                         |                                  |                                     |                                |                            |                                         |                                         |                                  |                                  |
|                       |       |           |                                 |                             |                                         |                                         |                                  |                                     |                                |                            |                                         |                                         |                                  |                                  |