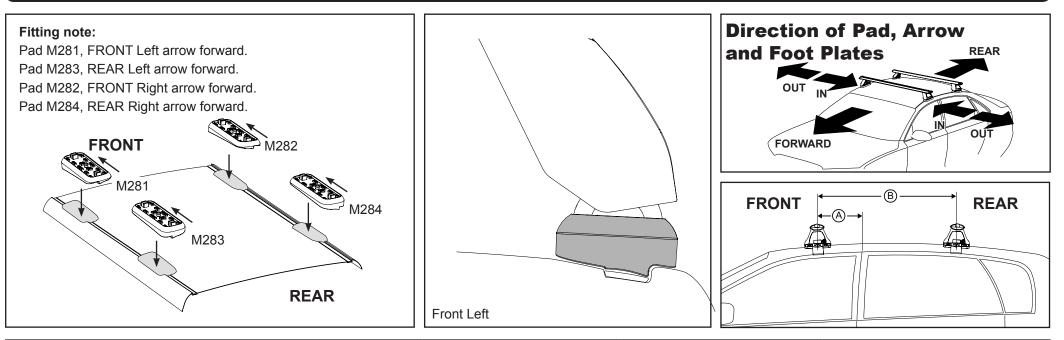

## DK236 Rhino-Rack VA, Aero, Euro & HD crossbar instruction

Measurement A: CENTRE of door jamb to CENTRE arrow of leg foot plate.

**Measurement B**: CENTRE of Front leg foot plate arrow to CENTRE of Rear leg foot plate arrow.

| VEHICLE               | Date        | Measurement A    | Measurement B    | Load Rating (includes racks 5kg/<br>11lbs) |
|-----------------------|-------------|------------------|------------------|--------------------------------------------|
| Kia Rio5 JB 5dr hatch | 06-11       | 250mm / 9,27/32" | 700mm / 27,9/16" | 60kg / 132lbs                              |
| Kia Rio JB 5dr hatch  | 08/05-08/11 | 250mm / 9,27/32" | 700mm / 27,9/16" | 60kg / 132lbs                              |
|                       |             |                  |                  |                                            |
|                       |             |                  |                  |                                            |
|                       |             |                  |                  |                                            |
|                       |             |                  |                  |                                            |