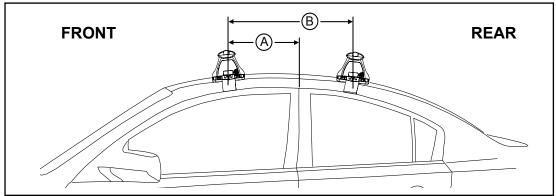

## DK233 Rhino-Rack VA, DA, Euro & HD crossbar instruction

**Measurement A**: CENTRE of door jamb to CENTRE arrow of leg foot plate.

**Measurement B**: CENTRE of Front leg foot plate arrow to CENTRE of Rear leg foot plate arrow.

| VEHICLE                         | Date  | Measurement A  | Measurement B    | Load Rating<br>(includes racks 5kg/ 11lbs) |  |  |
|---------------------------------|-------|----------------|------------------|--------------------------------------------|--|--|
| Inifiniti M 4dr Sedan Y51       | 11-13 | 200mm / 7,7/8" | 700mm / 27,9/16" | 75kg / 165lbs                              |  |  |
| Infiniti M Hybrid 4dr Sedan Y51 | 12-13 | 200mm / 7,7/8" | 700mm / 27,9/16" | 75kg / 165lbs                              |  |  |
| Infiniti Q70 4dr Sedan          | 14-   | 200mm / 7,7/8" | 700mm / 27,9/16" | 75kg / 165lbs                              |  |  |
|                                 |       |                |                  |                                            |  |  |