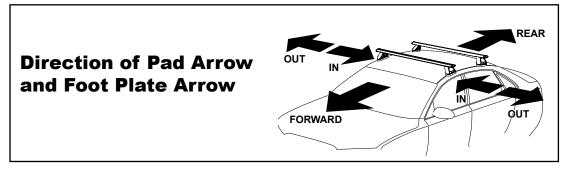

## **IDENTIFICATION CHART**

| /A crossbar | DA crossbar | EURO crossbar | HD crossba |
|-------------|-------------|---------------|------------|

|                               |        | _               |                              |                             |                                         | VA cros                                 | ssbar                            | DA cr                            | ossbar                         | E                          | EURO cross                              | sbar                                    | HD crossi                        | bar                              |
|-------------------------------|--------|-----------------|------------------------------|-----------------------------|-----------------------------------------|-----------------------------------------|----------------------------------|----------------------------------|--------------------------------|----------------------------|-----------------------------------------|-----------------------------------------|----------------------------------|----------------------------------|
|                               |        |                 |                              | FRONT CROSSBAR              |                                         |                                         | REAR CROSSBAR                    |                                  |                                |                            |                                         |                                         |                                  |                                  |
|                               |        |                 |                              |                             | VA                                      | DA EURO                                 | HD                               |                                  |                                |                            | VA                                      | DA EURO                                 | HD HD                            |                                  |
| Vehicle                       | Date   | Crossbar        | Front<br>Right Pad/<br>Clamp | Front<br>Left Pad/<br>Clamp | Measurement<br>strip length<br>per side | Measurement<br>strip length<br>per side | Measurement<br>Distance<br>( x ) | Foot plate<br>arrow<br>direction | Rear<br>Right<br>Pad/<br>Clamp | Rear<br>Left Pad/<br>Clamp | Measurement<br>strip length<br>per side | Measurement<br>strip length<br>per side | Measurement<br>Distance<br>( x ) | Foot plate<br>arrow<br>direction |
| Infiniti M 4dr<br>Sedan Y51   | 1180mm | M506<br>SUB0151 | M505<br>SUB0151              | 210mm                       | 155mm                                   | 988mm /<br>38,29/32"                    | OUT                              | M505<br>SUB0381                  | M506<br>SUB0381                | 187mm                      | 132mm                                   | 942mm /<br>37,3/32"                     | OUT                              |                                  |
|                               |        |                 | Pad /<br>OI                  | Arrow<br>JT                 |                                         |                                         | 00,20/02                         |                                  |                                | Arrow<br>JT                |                                         |                                         | 01,0/02                          |                                  |
| Infiniti M<br>Hybrid 4dr 12-1 | 12-13  | 1180mm          | M506<br>SUB0151              | M505<br>SUB0151             | 210mm                                   | 155mm                                   | 988mm /<br>38,29/32"             | OUT                              | M505<br>SUB0381                | M506<br>SUB0381            | 187mm                                   | 132mm                                   | 942mm /<br>37,3/32"              | OUT                              |
| Sedan Y51                     |        |                 | Pad /<br>Ol                  | Arrow<br>JT                 |                                         |                                         |                                  |                                  |                                | Arrow<br>JT                |                                         |                                         |                                  |                                  |
| Infiniti Q70<br>4dr Sedan     | 14-    | 1180mm          | M506<br>SUB0151              | M505<br>SUB0151             | . 210mm                                 | 155mm                                   | 988mm /<br>38,29/32"             | OUT                              | M505<br>SUB0381                | M506<br>SUB0381            | - 187mm                                 | 132mm                                   | 942mm /<br>37,3/32"              | OUT                              |
|                               |        |                 |                              | Arrow<br>JT                 |                                         |                                         |                                  |                                  |                                | Arrow<br>JT                |                                         |                                         |                                  |                                  |
|                               |        |                 |                              |                             |                                         |                                         |                                  |                                  |                                |                            |                                         |                                         |                                  |                                  |
|                               |        |                 |                              |                             |                                         |                                         |                                  |                                  |                                |                            |                                         |                                         |                                  |                                  |
|                               |        |                 |                              |                             |                                         |                                         |                                  |                                  |                                |                            |                                         |                                         |                                  |                                  |
|                               |        |                 |                              |                             |                                         |                                         |                                  |                                  |                                |                            |                                         |                                         |                                  |                                  |