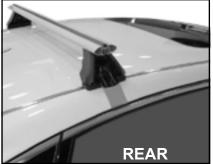

## **IDENTIFICATION CHART**

| /A crossbar | DA crossbar | EURO crossbar | HD crossba |
|-------------|-------------|---------------|------------|

|                               |        | _               |                              |                             |                                         | VA cros                                 | ssbar                            | DA cr                            | ossbar                         | E                          | EURO cross                              | sbar                                    | HD crossi                        | bar                              |
|-------------------------------|--------|-----------------|------------------------------|-----------------------------|-----------------------------------------|-----------------------------------------|----------------------------------|----------------------------------|--------------------------------|----------------------------|-----------------------------------------|-----------------------------------------|----------------------------------|----------------------------------|
|                               |        |                 |                              | FRONT CROSSBAR              |                                         |                                         | REAR CROSSBAR                    |                                  |                                |                            |                                         |                                         |                                  |                                  |
|                               |        |                 |                              |                             | VA                                      | DA EURO                                 | HD                               |                                  |                                |                            | VA                                      | DA EURO                                 | HD HD                            |                                  |
| Vehicle                       | Date   | Crossbar        | Front<br>Right Pad/<br>Clamp | Front<br>Left Pad/<br>Clamp | Measurement<br>strip length<br>per side | Measurement<br>strip length<br>per side | Measurement<br>Distance<br>( x ) | Foot plate<br>arrow<br>direction | Rear<br>Right<br>Pad/<br>Clamp | Rear<br>Left Pad/<br>Clamp | Measurement<br>strip length<br>per side | Measurement<br>strip length<br>per side | Measurement<br>Distance<br>( x ) | Foot plate<br>arrow<br>direction |
| Infiniti M 4dr<br>Sedan Y51   | 1180mm | M506<br>SUB0151 | M505<br>SUB0151              | 210mm                       | 155mm                                   | 988mm /<br>38,29/32"                    | OUT                              | M505<br>SUB0381                  | M506<br>SUB0381                | 187mm                      | 132mm                                   | 942mm /<br>37,3/32"                     | OUT                              |                                  |
|                               |        |                 | Pad /<br>OI                  | Arrow<br>JT                 |                                         |                                         | 00,20/02                         |                                  |                                | Arrow<br>JT                |                                         |                                         | 01,0/02                          |                                  |
| Infiniti M<br>Hybrid 4dr 12-1 | 12-13  | 1180mm          | M506<br>SUB0151              | M505<br>SUB0151             | 210mm                                   | 155mm                                   | 988mm /<br>38,29/32"             | OUT                              | M505<br>SUB0381                | M506<br>SUB0381            | 187mm                                   | 132mm                                   | 942mm /<br>37,3/32"              | OUT                              |
| Sedan Y51                     |        |                 | Pad /<br>Ol                  | Arrow<br>JT                 |                                         |                                         |                                  |                                  |                                | Arrow<br>JT                |                                         |                                         |                                  |                                  |
| Infiniti Q70<br>4dr Sedan     | 14-    | 1180mm          | M506<br>SUB0151              | M505<br>SUB0151             | . 210mm                                 | 155mm                                   | 988mm /<br>38,29/32"             | OUT                              | M505<br>SUB0381                | M506<br>SUB0381            | - 187mm                                 | 132mm                                   | 942mm /<br>37,3/32"              | OUT                              |
|                               |        |                 |                              | Arrow<br>JT                 |                                         |                                         |                                  |                                  |                                | Arrow<br>JT                |                                         |                                         |                                  |                                  |
|                               |        |                 |                              |                             |                                         |                                         |                                  |                                  |                                |                            |                                         |                                         |                                  |                                  |
|                               |        |                 |                              |                             |                                         |                                         |                                  |                                  |                                |                            |                                         |                                         |                                  |                                  |
|                               |        |                 |                              |                             |                                         |                                         |                                  |                                  |                                |                            |                                         |                                         |                                  |                                  |
|                               |        |                 |                              |                             |                                         |                                         |                                  |                                  |                                |                            |                                         |                                         |                                  |                                  |

## DK233 Rhino-Rack VA, DA, Euro & HD crossbar instruction

**Measurement A**: CENTRE of door jamb to CENTRE arrow of leg foot plate.

**Measurement B**: CENTRE of Front leg foot plate arrow to CENTRE of Rear leg foot plate arrow.