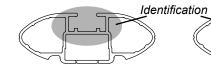

## **IDENTIFICATION CHART**

| /A crossbar | DA crossbar | EURO crossbar | HD crossba |
|-------------|-------------|---------------|------------|

|                               |        | _               |                              |                             |                                         | VA cros                                 | ssbar                            | DA cr                            | ossbar                         | E                          | EURO cross                              | sbar                                    | HD crossi                        | bar                              |
|-------------------------------|--------|-----------------|------------------------------|-----------------------------|-----------------------------------------|-----------------------------------------|----------------------------------|----------------------------------|--------------------------------|----------------------------|-----------------------------------------|-----------------------------------------|----------------------------------|----------------------------------|
|                               |        |                 |                              | FRONT CROSSBAR              |                                         |                                         | REAR CROSSBAR                    |                                  |                                |                            |                                         |                                         |                                  |                                  |
|                               |        |                 |                              |                             | VA                                      | DA EURO                                 | HD                               |                                  |                                |                            | VA                                      | DA EURO                                 | HD HD                            |                                  |
| Vehicle                       | Date   | Crossbar        | Front<br>Right Pad/<br>Clamp | Front<br>Left Pad/<br>Clamp | Measurement<br>strip length<br>per side | Measurement<br>strip length<br>per side | Measurement<br>Distance<br>( x ) | Foot plate<br>arrow<br>direction | Rear<br>Right<br>Pad/<br>Clamp | Rear<br>Left Pad/<br>Clamp | Measurement<br>strip length<br>per side | Measurement<br>strip length<br>per side | Measurement<br>Distance<br>( x ) | Foot plate<br>arrow<br>direction |
| Infiniti M 4dr<br>Sedan Y51   | 1180mm | M506<br>SUB0151 | M505<br>SUB0151              | 210mm                       | 155mm                                   | 988mm /<br>38,29/32"                    | OUT                              | M505<br>SUB0381                  | M506<br>SUB0381                | 187mm                      | 132mm                                   | 942mm /<br>37,3/32"                     | OUT                              |                                  |
|                               |        |                 | Pad /<br>OI                  | Arrow<br>JT                 |                                         |                                         | 00,20/02                         |                                  |                                | Arrow<br>JT                |                                         |                                         | 01,0/02                          |                                  |
| Infiniti M<br>Hybrid 4dr 12-1 | 12-13  | 1180mm          | M506<br>SUB0151              | M505<br>SUB0151             | 210mm                                   | 155mm                                   | 988mm /<br>38,29/32"             | OUT                              | M505<br>SUB0381                | M506<br>SUB0381            | 187mm                                   | 132mm                                   | 942mm /<br>37,3/32"              | OUT                              |
| Sedan Y51                     |        |                 | Pad /<br>Ol                  | Arrow<br>JT                 |                                         |                                         |                                  |                                  |                                | Arrow<br>JT                |                                         |                                         |                                  |                                  |
| Infiniti Q70<br>4dr Sedan     | 14-    | 1180mm          | M506<br>SUB0151              | M505<br>SUB0151             | . 210mm                                 | 155mm                                   | 988mm /<br>38,29/32"             | OUT                              | M505<br>SUB0381                | M506<br>SUB0381            | - 187mm                                 | 132mm                                   | 942mm /<br>37,3/32"              | OUT                              |
|                               |        |                 |                              | Arrow<br>JT                 |                                         |                                         |                                  |                                  |                                | Arrow<br>JT                |                                         |                                         |                                  |                                  |
|                               |        |                 |                              |                             |                                         |                                         |                                  |                                  |                                |                            |                                         |                                         |                                  |                                  |
|                               |        |                 |                              |                             |                                         |                                         |                                  |                                  |                                |                            |                                         |                                         |                                  |                                  |
|                               |        |                 |                              |                             |                                         |                                         |                                  |                                  |                                |                            |                                         |                                         |                                  |                                  |
|                               |        |                 |                              |                             |                                         |                                         |                                  |                                  |                                |                            |                                         |                                         |                                  |                                  |