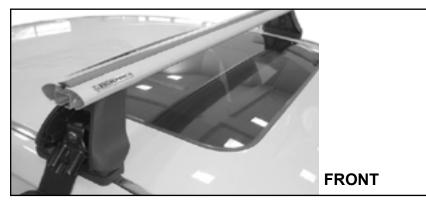

## **IDENTIFICATION CHART**

| /A crossbar | DA crossbar | EURO crossbar | HD crossba |
|-------------|-------------|---------------|------------|

|                               |        | _               |                              |                             |                                         | VA cros                                 | ssbar                            | DA cr                            | ossbar                         | E                          | EURO cross                              | sbar                                    | HD crossi                        | bar                              |
|-------------------------------|--------|-----------------|------------------------------|-----------------------------|-----------------------------------------|-----------------------------------------|----------------------------------|----------------------------------|--------------------------------|----------------------------|-----------------------------------------|-----------------------------------------|----------------------------------|----------------------------------|
|                               |        |                 |                              | FRONT CROSSBAR              |                                         |                                         | REAR CROSSBAR                    |                                  |                                |                            |                                         |                                         |                                  |                                  |
|                               |        |                 |                              |                             | VA                                      | DA EURO                                 | HD                               |                                  |                                |                            | VA                                      | DA EURO                                 | HD HD                            |                                  |
| Vehicle                       | Date   | Crossbar        | Front<br>Right Pad/<br>Clamp | Front<br>Left Pad/<br>Clamp | Measurement<br>strip length<br>per side | Measurement<br>strip length<br>per side | Measurement<br>Distance<br>( x ) | Foot plate<br>arrow<br>direction | Rear<br>Right<br>Pad/<br>Clamp | Rear<br>Left Pad/<br>Clamp | Measurement<br>strip length<br>per side | Measurement<br>strip length<br>per side | Measurement<br>Distance<br>( x ) | Foot plate<br>arrow<br>direction |
| Infiniti M 4dr<br>Sedan Y51   | 1180mm | M506<br>SUB0151 | M505<br>SUB0151              | 210mm                       | 155mm                                   | 988mm /<br>38,29/32"                    | OUT                              | M505<br>SUB0381                  | M506<br>SUB0381                | 187mm                      | 132mm                                   | 942mm /<br>37,3/32"                     | OUT                              |                                  |
|                               |        |                 | Pad /<br>OI                  | Arrow<br>JT                 |                                         |                                         | 00,20/02                         |                                  |                                | Arrow<br>JT                |                                         |                                         | 01,0/02                          |                                  |
| Infiniti M<br>Hybrid 4dr 12-1 | 12-13  | 1180mm          | M506<br>SUB0151              | M505<br>SUB0151             | 210mm                                   | 155mm                                   | 988mm /<br>38,29/32"             | OUT                              | M505<br>SUB0381                | M506<br>SUB0381            | 187mm                                   | 132mm                                   | 942mm /<br>37,3/32"              | OUT                              |
| Sedan Y51                     |        |                 | Pad /<br>Ol                  | Arrow<br>JT                 |                                         |                                         |                                  |                                  |                                | Arrow<br>JT                |                                         |                                         |                                  |                                  |
| Infiniti Q70<br>4dr Sedan     | 14-    | 1180mm          | M506<br>SUB0151              | M505<br>SUB0151             | . 210mm                                 | 155mm                                   | 988mm /<br>38,29/32"             | OUT                              | M505<br>SUB0381                | M506<br>SUB0381            | - 187mm                                 | 132mm                                   | 942mm /<br>37,3/32"              | OUT                              |
|                               |        |                 |                              | Arrow<br>JT                 |                                         |                                         |                                  |                                  |                                | Arrow<br>JT                |                                         |                                         |                                  |                                  |
|                               |        |                 |                              |                             |                                         |                                         |                                  |                                  |                                |                            |                                         |                                         |                                  |                                  |
|                               |        |                 |                              |                             |                                         |                                         |                                  |                                  |                                |                            |                                         |                                         |                                  |                                  |
|                               |        |                 |                              |                             |                                         |                                         |                                  |                                  |                                |                            |                                         |                                         |                                  |                                  |
|                               |        |                 |                              |                             |                                         |                                         |                                  |                                  |                                |                            |                                         |                                         |                                  |                                  |

## DK233 Rhino-Rack VA, DA, Euro & HD crossbar instruction

**Measurement A**: CENTRE of door jamb to CENTRE arrow of leg foot plate.

**Measurement B**: CENTRE of Front leg foot plate arrow to CENTRE of Rear leg foot plate arrow.