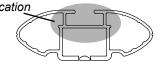

## **IDENTIFICATION CHART**

| /A crossbar | DA crossbar | EURO crossbar | HD crossba |
|-------------|-------------|---------------|------------|

|                               |        | _               |                              |                             |                                         | VA cros                                 | ssbar                            | DA cr                            | ossbar                         | E                          | EURO cross                              | sbar                                    | HD crossi                        | bar                              |
|-------------------------------|--------|-----------------|------------------------------|-----------------------------|-----------------------------------------|-----------------------------------------|----------------------------------|----------------------------------|--------------------------------|----------------------------|-----------------------------------------|-----------------------------------------|----------------------------------|----------------------------------|
|                               |        |                 |                              | FRONT CROSSBAR              |                                         |                                         | REAR CROSSBAR                    |                                  |                                |                            |                                         |                                         |                                  |                                  |
|                               |        |                 |                              |                             | VA                                      | DA EURO                                 | HD                               |                                  |                                |                            | VA                                      | DA EURO                                 | HD HD                            |                                  |
| Vehicle                       | Date   | Crossbar        | Front<br>Right Pad/<br>Clamp | Front<br>Left Pad/<br>Clamp | Measurement<br>strip length<br>per side | Measurement<br>strip length<br>per side | Measurement<br>Distance<br>( x ) | Foot plate<br>arrow<br>direction | Rear<br>Right<br>Pad/<br>Clamp | Rear<br>Left Pad/<br>Clamp | Measurement<br>strip length<br>per side | Measurement<br>strip length<br>per side | Measurement<br>Distance<br>( x ) | Foot plate<br>arrow<br>direction |
| Infiniti M 4dr<br>Sedan Y51   | 1180mm | M506<br>SUB0151 | M505<br>SUB0151              | 210mm                       | 155mm                                   | 988mm /<br>38,29/32"                    | OUT                              | M505<br>SUB0381                  | M506<br>SUB0381                | 187mm                      | 132mm                                   | 942mm /<br>37,3/32"                     | OUT                              |                                  |
|                               |        |                 | Pad /<br>OI                  | Arrow<br>JT                 |                                         |                                         | 00,20/02                         |                                  |                                | Arrow<br>JT                |                                         |                                         | 01,0/02                          |                                  |
| Infiniti M<br>Hybrid 4dr 12-1 | 12-13  | 1180mm          | M506<br>SUB0151              | M505<br>SUB0151             | 210mm                                   | 155mm                                   | 988mm /<br>38,29/32"             | OUT                              | M505<br>SUB0381                | M506<br>SUB0381            | 187mm                                   | 132mm                                   | 942mm /<br>37,3/32"              | OUT                              |
| Sedan Y51                     |        |                 | Pad /<br>Ol                  | Arrow<br>JT                 |                                         |                                         |                                  |                                  |                                | Arrow<br>JT                |                                         |                                         |                                  |                                  |
| Infiniti Q70<br>4dr Sedan     | 14-    | 1180mm          | M506<br>SUB0151              | M505<br>SUB0151             | . 210mm                                 | 155mm                                   | 988mm /<br>38,29/32"             | OUT                              | M505<br>SUB0381                | M506<br>SUB0381            | - 187mm                                 | 132mm                                   | 942mm /<br>37,3/32"              | OUT                              |
|                               |        |                 |                              | Arrow<br>JT                 |                                         |                                         |                                  |                                  |                                | Arrow<br>JT                |                                         |                                         |                                  |                                  |
|                               |        |                 |                              |                             |                                         |                                         |                                  |                                  |                                |                            |                                         |                                         |                                  |                                  |
|                               |        |                 |                              |                             |                                         |                                         |                                  |                                  |                                |                            |                                         |                                         |                                  |                                  |
|                               |        |                 |                              |                             |                                         |                                         |                                  |                                  |                                |                            |                                         |                                         |                                  |                                  |
|                               |        |                 |                              |                             |                                         |                                         |                                  |                                  |                                |                            |                                         |                                         |                                  |                                  |