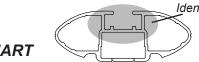

## **IDENTIFICATION CHART**

VA crossbar AERO crossbar

EURO crossbar

HD crossbar

|                                |            | _        |                                 |                                |                                         | VA Cros                                 | Suai                             | AERU                             | Crossba                        | ti l                          | EURU cros                               | <u> </u>                                | HD Cross                         | uai <u> </u>                     |
|--------------------------------|------------|----------|---------------------------------|--------------------------------|-----------------------------------------|-----------------------------------------|----------------------------------|----------------------------------|--------------------------------|-------------------------------|-----------------------------------------|-----------------------------------------|----------------------------------|----------------------------------|
|                                |            |          | FRONT CROSSBAR                  |                                |                                         |                                         |                                  |                                  | REAR CROSSBAR                  |                               |                                         |                                         |                                  |                                  |
|                                |            |          | <b>Single</b>                   |                                | VA VA                                   | AERO<br>EURO                            | HD                               |                                  |                                |                               | VA VA                                   | AERO<br>EURO                            | HD                               |                                  |
| Vehicle                        | Date       | Crossbar | Front<br>Right<br>Pad/<br>Clamp | Front<br>Left<br>Pad/<br>Clamp | Measurement<br>strip length<br>per side | Measurement<br>strip length<br>per side | Measurement<br>Distance<br>( x ) | Foot plate<br>arrow<br>direction | Rear<br>Right<br>Pad/<br>Clamp | Rear<br>Left<br>Pad/<br>Clamp | Measurement<br>strip length<br>per side | Measurement<br>strip length<br>per side | Measurement<br>Distance<br>( x ) | Foot plate<br>arrow<br>direction |
| Buick<br>LaCrosse 4dr<br>sedan | 2010<br>on | 1260mm   | M504<br>SUB0196                 | M503<br>SUB0196                | 205mm                                   | 92mm                                    | 1058mm /<br>41,21/32"            | OUT                              | M503<br>SUB0196                | M504<br>SUB0196               | 221mm                                   | 108mm                                   | 1090mm /<br>42,29/32"            | IN                               |
|                                |            |          | Arrow<br>OUT                    |                                |                                         |                                         | 41,21/32                         |                                  | Arro<br>OL                     |                               |                                         |                                         | 72,20132                         |                                  |
| GMC Terrain<br>SUV             | 2010<br>on | 1260mm   | M504<br>SUB0196                 | M503<br>SUB0196                | 209mm                                   | 96mm                                    | 1066mm /                         | OUT                              | M503<br>SUB0196                | M504<br>SUB0196               | 174mm                                   | 61mm                                    | 996mm /                          | OUT                              |
|                                |            |          | Arrow<br>OUT                    |                                |                                         |                                         | 41,31/32"                        |                                  | Arro<br>OL                     |                               |                                         |                                         | 39,7/32"                         |                                  |
|                                |            |          |                                 |                                |                                         |                                         |                                  |                                  |                                |                               |                                         |                                         |                                  |                                  |
|                                |            |          |                                 |                                |                                         |                                         |                                  |                                  |                                |                               |                                         |                                         |                                  |                                  |
|                                |            |          |                                 |                                |                                         |                                         |                                  |                                  |                                |                               |                                         |                                         |                                  |                                  |
|                                |            |          |                                 |                                |                                         |                                         |                                  |                                  |                                |                               |                                         |                                         |                                  |                                  |
|                                |            |          |                                 |                                |                                         |                                         |                                  |                                  |                                |                               |                                         |                                         |                                  |                                  |
|                                |            |          |                                 |                                |                                         |                                         |                                  |                                  |                                |                               |                                         |                                         |                                  |                                  |