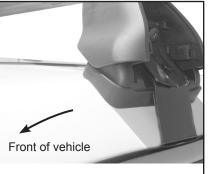

Front left pad M503 shown in position.

| VEHICLE                  | Date    | Measurement A    | Measurement B    | Load Rating (includes racks 5kg/<br>11lbs) |
|--------------------------|---------|------------------|------------------|--------------------------------------------|
| Buick LaCrosse 4dr sedan | 2010 on | 120mm / 4,23/32" | 700mm / 27,9/16" | 60kg / 132lbs                              |
| GMC Terrain SUV          | 2010 on | 150mm / 5,29/32" | 700mm / 27,9/16" | 60kg / 132lbs                              |
|                          |         |                  |                  |                                            |
|                          |         |                  |                  |                                            |
|                          |         |                  |                  |                                            |
|                          |         |                  |                  |                                            |