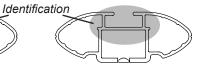

## **IDENTIFICATION CHART**

VA crossbar AERO crossbar

EURO crossbar

HD crossbar

|                                |            | _        |                                 |                                |                                         | VA Cros                                 | Suai                             | AERU                             | Crossba                        | ti l                          | EURU cros                               | <u> </u>                                | HD Cross                         | uai <u> </u>                     |
|--------------------------------|------------|----------|---------------------------------|--------------------------------|-----------------------------------------|-----------------------------------------|----------------------------------|----------------------------------|--------------------------------|-------------------------------|-----------------------------------------|-----------------------------------------|----------------------------------|----------------------------------|
|                                |            |          | FRONT CROSSBAR                  |                                |                                         |                                         |                                  |                                  | REAR CROSSBAR                  |                               |                                         |                                         |                                  |                                  |
|                                |            |          | <b>Single</b>                   |                                | VA VA                                   | AERO<br>EURO                            | HD                               |                                  |                                |                               | VA VA                                   | AERO<br>EURO                            | HD                               |                                  |
| Vehicle                        | Date       | Crossbar | Front<br>Right<br>Pad/<br>Clamp | Front<br>Left<br>Pad/<br>Clamp | Measurement<br>strip length<br>per side | Measurement<br>strip length<br>per side | Measurement<br>Distance<br>( x ) | Foot plate<br>arrow<br>direction | Rear<br>Right<br>Pad/<br>Clamp | Rear<br>Left<br>Pad/<br>Clamp | Measurement<br>strip length<br>per side | Measurement<br>strip length<br>per side | Measurement<br>Distance<br>( x ) | Foot plate<br>arrow<br>direction |
| Buick<br>LaCrosse 4dr<br>sedan | 2010<br>on | 1260mm   | M504<br>SUB0196                 | M503<br>SUB0196                | 205mm                                   | 92mm                                    | 1058mm /<br>41,21/32"            | OUT                              | M503<br>SUB0196                | M504<br>SUB0196               | 221mm                                   | 108mm                                   | 1090mm /<br>42,29/32"            | IN                               |
|                                |            |          | Arrow<br>OUT                    |                                |                                         |                                         | 41,21/32                         |                                  | Arro<br>OL                     |                               |                                         |                                         | 72,20132                         |                                  |
| GMC Terrain<br>SUV             | 2010<br>on | 1260mm   | M504<br>SUB0196                 | M503<br>SUB0196                | 209mm                                   | 96mm                                    | 1066mm /                         | OUT                              | M503<br>SUB0196                | M504<br>SUB0196               | 174mm                                   | 61mm                                    | 996mm /                          | OUT                              |
|                                |            |          | Arrow<br>OUT                    |                                |                                         |                                         | 41,31/32"                        |                                  | Arro<br>OL                     |                               |                                         |                                         | 39,7/32"                         |                                  |
|                                |            |          |                                 |                                |                                         |                                         |                                  |                                  |                                |                               |                                         |                                         |                                  |                                  |
|                                |            |          |                                 |                                |                                         |                                         |                                  |                                  |                                |                               |                                         |                                         |                                  |                                  |
|                                |            |          |                                 |                                |                                         |                                         |                                  |                                  |                                |                               |                                         |                                         |                                  |                                  |
|                                |            |          |                                 |                                |                                         |                                         |                                  |                                  |                                |                               |                                         |                                         |                                  |                                  |
|                                |            |          |                                 |                                |                                         |                                         |                                  |                                  |                                |                               |                                         |                                         |                                  |                                  |
|                                |            |          |                                 |                                |                                         |                                         |                                  |                                  |                                |                               |                                         |                                         |                                  |                                  |