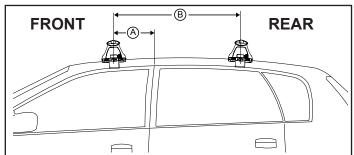

## DK225 Rhino-Rack VA, Aero, Euro & HD crossbar instruction

Measurement A: CENTRE of door jamb to CENTRE arrow of leg foot plate.

Measurement B: CENTRE of Front leg foot plate arrow to CENTRE of Rear leg foot plate arrow.

Front left pad M503 shown in position.

| VEHICLE                  | Date    | Measurement A    | Measurement B    | Load Rating (includes racks 5kg/<br>11lbs) |
|--------------------------|---------|------------------|------------------|--------------------------------------------|
| Buick LaCrosse 4dr sedan | 2010 on | 120mm / 4,23/32" | 700mm / 27,9/16" | 60kg / 132lbs                              |
| GMC Terrain SUV          | 2010 on | 150mm / 5,29/32" | 700mm / 27,9/16" | 60kg / 132lbs                              |
|                          |         |                  |                  |                                            |
|                          |         |                  |                  |                                            |
|                          |         |                  |                  |                                            |
|                          |         |                  |                  |                                            |