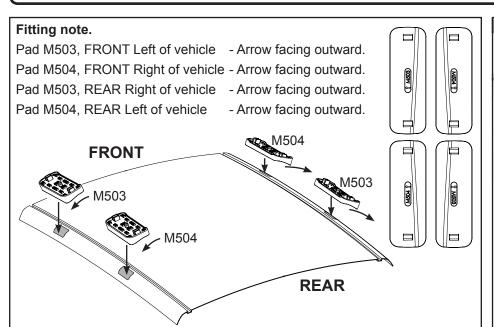

## **IDENTIFICATION CHART**

VA crossbar AERO crossbar

EURO crossbar

HD crossbar

|                                |            | _        |                                 |                                |                                         | VA Cros                                 | Suai                             | AERU                             | Crossba                        | ti l                          | EURU cros                               | <u> </u>                                | HD Cross                         | uai <u> </u>                     |
|--------------------------------|------------|----------|---------------------------------|--------------------------------|-----------------------------------------|-----------------------------------------|----------------------------------|----------------------------------|--------------------------------|-------------------------------|-----------------------------------------|-----------------------------------------|----------------------------------|----------------------------------|
|                                |            |          | FRONT CROSSBAR                  |                                |                                         |                                         |                                  |                                  | REAR CROSSBAR                  |                               |                                         |                                         |                                  |                                  |
|                                |            |          | <b>Single</b>                   |                                | VA VA                                   | AERO<br>EURO                            | HD                               |                                  |                                |                               | VA VA                                   | AERO<br>EURO                            | HD                               |                                  |
| Vehicle                        | Date       | Crossbar | Front<br>Right<br>Pad/<br>Clamp | Front<br>Left<br>Pad/<br>Clamp | Measurement<br>strip length<br>per side | Measurement<br>strip length<br>per side | Measurement<br>Distance<br>( x ) | Foot plate<br>arrow<br>direction | Rear<br>Right<br>Pad/<br>Clamp | Rear<br>Left<br>Pad/<br>Clamp | Measurement<br>strip length<br>per side | Measurement<br>strip length<br>per side | Measurement<br>Distance<br>( x ) | Foot plate<br>arrow<br>direction |
| Buick<br>LaCrosse 4dr<br>sedan | 2010<br>on | 1260mm   | M504<br>SUB0196                 | M503<br>SUB0196                | 205mm                                   | 92mm                                    | 1058mm /<br>41,21/32"            | OUT                              | M503<br>SUB0196                | M504<br>SUB0196               | 221mm                                   | 108mm                                   | 1090mm /<br>42,29/32"            | IN                               |
|                                |            |          | Arrow<br>OUT                    |                                |                                         |                                         | 41,21/32                         |                                  | Arro<br>OL                     |                               |                                         |                                         | 72,20132                         |                                  |
| GMC Terrain<br>SUV             | 2010<br>on | 1260mm   | M504<br>SUB0196                 | M503<br>SUB0196                | 209mm                                   | 96mm                                    | 1066mm /                         | OUT                              | M503<br>SUB0196                | M504<br>SUB0196               | 174mm                                   | 61mm                                    | 996mm /                          | OUT                              |
|                                |            |          | Arrow<br>OUT                    |                                |                                         |                                         | 41,31/32"                        |                                  | Arro<br>OL                     |                               |                                         |                                         | 39,7/32"                         |                                  |
|                                |            |          |                                 |                                |                                         |                                         |                                  |                                  |                                |                               |                                         |                                         |                                  |                                  |
|                                |            |          |                                 |                                |                                         |                                         |                                  |                                  |                                |                               |                                         |                                         |                                  |                                  |
|                                |            |          |                                 |                                |                                         |                                         |                                  |                                  |                                |                               |                                         |                                         |                                  |                                  |
|                                |            |          |                                 |                                |                                         |                                         |                                  |                                  |                                |                               |                                         |                                         |                                  |                                  |
|                                |            |          |                                 |                                |                                         |                                         |                                  |                                  |                                |                               |                                         |                                         |                                  |                                  |
|                                |            |          |                                 |                                |                                         |                                         |                                  |                                  |                                |                               |                                         |                                         |                                  |                                  |