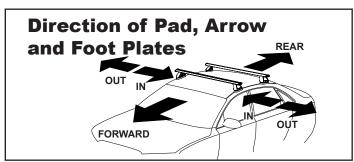

## **IDENTIFICATION CHART**

VA crossbar AERO crossbar

EURO crossbar

HD crossbar

|                                |            | _        |                                 |                                |                                         | VA Cros                                 | Suai                             | AERU                             | Crossba                        | ti l                          | EURU cros                               | <u> </u>                                | HD Cross                         | uai <u> </u>                     |
|--------------------------------|------------|----------|---------------------------------|--------------------------------|-----------------------------------------|-----------------------------------------|----------------------------------|----------------------------------|--------------------------------|-------------------------------|-----------------------------------------|-----------------------------------------|----------------------------------|----------------------------------|
|                                |            |          | FRONT CROSSBAR                  |                                |                                         |                                         |                                  |                                  | REAR CROSSBAR                  |                               |                                         |                                         |                                  |                                  |
|                                |            |          | <b>Single</b>                   |                                | VA VA                                   | AERO<br>EURO                            | HD                               |                                  |                                |                               | VA VA                                   | AERO<br>EURO                            | HD                               |                                  |
| Vehicle                        | Date       | Crossbar | Front<br>Right<br>Pad/<br>Clamp | Front<br>Left<br>Pad/<br>Clamp | Measurement<br>strip length<br>per side | Measurement<br>strip length<br>per side | Measurement<br>Distance<br>( x ) | Foot plate<br>arrow<br>direction | Rear<br>Right<br>Pad/<br>Clamp | Rear<br>Left<br>Pad/<br>Clamp | Measurement<br>strip length<br>per side | Measurement<br>strip length<br>per side | Measurement<br>Distance<br>( x ) | Foot plate<br>arrow<br>direction |
| Buick<br>LaCrosse 4dr<br>sedan | 2010<br>on | 1260mm   | M504<br>SUB0196                 | M503<br>SUB0196                | 205mm                                   | 92mm                                    | 1058mm /<br>41,21/32"            | OUT                              | M503<br>SUB0196                | M504<br>SUB0196               | 221mm                                   | 108mm                                   | 1090mm /<br>42,29/32"            | IN                               |
|                                |            |          | Arrow<br>OUT                    |                                |                                         |                                         | 41,21/32                         |                                  | Arro<br>OL                     |                               |                                         |                                         | 72,20132                         |                                  |
| GMC Terrain<br>SUV             | 2010<br>on | 1260mm   | M504<br>SUB0196                 | M503<br>SUB0196                | 209mm                                   | 96mm                                    | 1066mm /                         | OUT                              | M503<br>SUB0196                | M504<br>SUB0196               | 174mm                                   | 61mm                                    | 996mm /                          | OUT                              |
|                                |            |          | Arrow<br>OUT                    |                                |                                         |                                         | 41,31/32"                        |                                  | Arro<br>OL                     |                               |                                         |                                         | 39,7/32"                         |                                  |
|                                |            |          |                                 |                                |                                         |                                         |                                  |                                  |                                |                               |                                         |                                         |                                  |                                  |
|                                |            |          |                                 |                                |                                         |                                         |                                  |                                  |                                |                               |                                         |                                         |                                  |                                  |
|                                |            |          |                                 |                                |                                         |                                         |                                  |                                  |                                |                               |                                         |                                         |                                  |                                  |
|                                |            |          |                                 |                                |                                         |                                         |                                  |                                  |                                |                               |                                         |                                         |                                  |                                  |
|                                |            |          |                                 |                                |                                         |                                         |                                  |                                  |                                |                               |                                         |                                         |                                  |                                  |
|                                |            |          |                                 |                                |                                         |                                         |                                  |                                  |                                |                               |                                         |                                         |                                  |                                  |