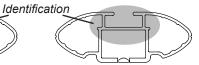

## **DK224 Rhino-Rack** VA, Aero, Euro & HD crossbar instruction

**IDENTIFICATION CHART** 

VA crossbar AERO crossbar

EURO crossbar HD crossbar

|                      |            |          |                                 |                                |                                         |                                         |                                  | AERU                             | crosspar EURO crosspar HD crosspar |                               |                                         |                                         |                                  |                                  |
|----------------------|------------|----------|---------------------------------|--------------------------------|-----------------------------------------|-----------------------------------------|----------------------------------|----------------------------------|------------------------------------|-------------------------------|-----------------------------------------|-----------------------------------------|----------------------------------|----------------------------------|
|                      |            |          | FRONT CROSSBAR                  |                                |                                         |                                         |                                  |                                  | REAR CROSSBAR                      |                               |                                         |                                         |                                  |                                  |
|                      |            |          |                                 |                                | VA VA                                   | AERO<br>EURO                            | HD.                              |                                  |                                    |                               | VA                                      | AERO<br>EURO                            | HD                               |                                  |
| Vehicle              | Date       | Crossbar | Front<br>Right<br>Pad/<br>Clamp | Front<br>Left<br>Pad/<br>Clamp | Measurement<br>strip length<br>per side | Measurement<br>strip length<br>per side | Measurement<br>Distance<br>( x ) | Foot plate<br>arrow<br>direction | Rear<br>Right<br>Pad/<br>Clamp     | Rear<br>Left<br>Pad/<br>Clamp | Measurement<br>strip length<br>per side | Measurement<br>strip length<br>per side | Measurement<br>Distance<br>( x ) | Foot plate<br>arrow<br>direction |
| Buick Enclave<br>SUV | 2008<br>on | 1375mm   |                                 | M503<br>SUB0362                | 179mm                                   | 124mm                                   | 1121mm /<br>44,9/64"             | OUT                              | M503<br>SUB0196                    | M504<br>SUB0196               | 169mm                                   | 114mm                                   | 1101mm /<br>43,11/32"            | OUT                              |
|                      |            |          | Arrow<br>OUT                    |                                |                                         |                                         | 11,0/01                          |                                  | Arrow<br>OUT                       |                               |                                         |                                         | 75,11152                         |                                  |
|                      |            |          |                                 |                                |                                         |                                         |                                  |                                  |                                    |                               |                                         |                                         |                                  |                                  |
|                      |            |          |                                 |                                |                                         |                                         |                                  |                                  |                                    |                               |                                         |                                         |                                  |                                  |
|                      |            |          | _                               |                                |                                         |                                         |                                  |                                  |                                    |                               |                                         |                                         |                                  |                                  |
|                      |            |          |                                 |                                |                                         |                                         |                                  |                                  |                                    |                               |                                         |                                         |                                  |                                  |
|                      |            |          |                                 |                                |                                         |                                         |                                  |                                  |                                    |                               |                                         |                                         |                                  |                                  |
|                      |            |          |                                 |                                |                                         |                                         |                                  |                                  |                                    |                               |                                         |                                         |                                  |                                  |
|                      |            |          |                                 |                                |                                         |                                         |                                  |                                  |                                    |                               |                                         |                                         |                                  |                                  |
|                      |            |          |                                 |                                |                                         |                                         |                                  |                                  |                                    |                               |                                         |                                         |                                  |                                  |
|                      |            |          |                                 |                                |                                         |                                         |                                  |                                  |                                    |                               |                                         |                                         |                                  |                                  |