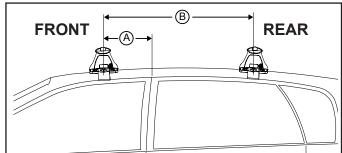

## DK224 Rhino-Rack VA, Aero, Euro & HD crossbar instruction

Measurement A: CENTRE of door jamb to CENTRE arrow of leg foot plate.

**Measurement B**: CENTRE of Front leg foot plate arrow to CENTRE of Rear leg foot plate arrow.

| VEHICLE           | Date    | Measurement A    | Measurement B    | Load Rating (includes racks 5kg/<br>11lbs) |
|-------------------|---------|------------------|------------------|--------------------------------------------|
| Buick Enclave SUV | 2008 on | 100mm / 3,15/16" | 700mm / 27,9/16" | 60kg / 132lbs                              |
|                   |         |                  |                  |                                            |
|                   |         |                  |                  |                                            |
|                   |         |                  |                  |                                            |
|                   |         |                  |                  |                                            |
|                   |         |                  |                  |                                            |