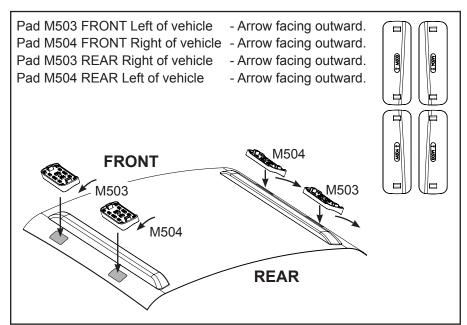

## **DK224 Rhino-Rack** VA, Aero, Euro & HD crossbar instruction

**IDENTIFICATION CHART** 

VA crossbar AERO crossbar

EURO crossbar HD crossbar

|                      |            |          |                                 |                                |                                         |                                         |                                  | AERU                             | crosspar EURO crosspar HD crosspar |                               |                                         |                                         |                                  |                                  |
|----------------------|------------|----------|---------------------------------|--------------------------------|-----------------------------------------|-----------------------------------------|----------------------------------|----------------------------------|------------------------------------|-------------------------------|-----------------------------------------|-----------------------------------------|----------------------------------|----------------------------------|
|                      |            |          | FRONT CROSSBAR                  |                                |                                         |                                         |                                  |                                  | REAR CROSSBAR                      |                               |                                         |                                         |                                  |                                  |
|                      |            |          |                                 |                                | VA VA                                   | AERO<br>EURO                            | HD.                              |                                  |                                    |                               | VA                                      | AERO<br>EURO                            | HD                               |                                  |
| Vehicle              | Date       | Crossbar | Front<br>Right<br>Pad/<br>Clamp | Front<br>Left<br>Pad/<br>Clamp | Measurement<br>strip length<br>per side | Measurement<br>strip length<br>per side | Measurement<br>Distance<br>( x ) | Foot plate<br>arrow<br>direction | Rear<br>Right<br>Pad/<br>Clamp     | Rear<br>Left<br>Pad/<br>Clamp | Measurement<br>strip length<br>per side | Measurement<br>strip length<br>per side | Measurement<br>Distance<br>( x ) | Foot plate<br>arrow<br>direction |
| Buick Enclave<br>SUV | 2008<br>on | 1375mm   |                                 | M503<br>SUB0362                | 179mm                                   | 124mm                                   | 1121mm /<br>44,9/64"             | OUT                              | M503<br>SUB0196                    | M504<br>SUB0196               | 169mm                                   | 114mm                                   | 1101mm /<br>43,11/32"            | OUT                              |
|                      |            |          | Arrow<br>OUT                    |                                |                                         |                                         | 11,0/01                          |                                  | Arrow<br>OUT                       |                               |                                         |                                         | 75,11152                         |                                  |
|                      |            |          |                                 |                                |                                         |                                         |                                  |                                  |                                    |                               |                                         |                                         |                                  |                                  |
|                      |            |          |                                 |                                |                                         |                                         |                                  |                                  |                                    |                               |                                         |                                         |                                  |                                  |
|                      |            |          | _                               |                                |                                         |                                         |                                  |                                  |                                    |                               |                                         |                                         |                                  |                                  |
|                      |            |          |                                 |                                |                                         |                                         |                                  |                                  |                                    |                               |                                         |                                         |                                  |                                  |
|                      |            |          |                                 |                                |                                         |                                         |                                  |                                  |                                    |                               |                                         |                                         |                                  |                                  |
|                      |            |          |                                 |                                |                                         |                                         |                                  |                                  |                                    |                               |                                         |                                         |                                  |                                  |
|                      |            |          |                                 |                                |                                         |                                         |                                  |                                  |                                    |                               |                                         |                                         |                                  |                                  |
|                      |            |          |                                 |                                |                                         |                                         |                                  |                                  |                                    |                               |                                         |                                         |                                  |                                  |
|                      |            |          |                                 |                                |                                         |                                         |                                  |                                  |                                    |                               |                                         |                                         |                                  |                                  |