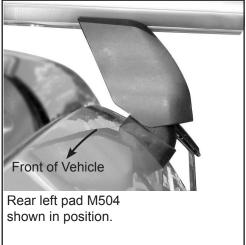

## **DK224 Rhino-Rack** VA, Aero, Euro & HD crossbar instruction

**IDENTIFICATION CHART** 

VA crossbar AERO crossbar

EURO crossbar HD crossbar

|                      |            |          |                                 |                                |                                         |                                         |                                  | AERU                             | crosspar EURO crosspar HD crosspar |                               |                                         |                                         |                                  |                                  |
|----------------------|------------|----------|---------------------------------|--------------------------------|-----------------------------------------|-----------------------------------------|----------------------------------|----------------------------------|------------------------------------|-------------------------------|-----------------------------------------|-----------------------------------------|----------------------------------|----------------------------------|
|                      |            |          | FRONT CROSSBAR                  |                                |                                         |                                         |                                  |                                  | REAR CROSSBAR                      |                               |                                         |                                         |                                  |                                  |
|                      |            |          |                                 |                                | VA VA                                   | AERO<br>EURO                            | HD.                              |                                  |                                    |                               | VA                                      | AERO<br>EURO                            | HD                               |                                  |
| Vehicle              | Date       | Crossbar | Front<br>Right<br>Pad/<br>Clamp | Front<br>Left<br>Pad/<br>Clamp | Measurement<br>strip length<br>per side | Measurement<br>strip length<br>per side | Measurement<br>Distance<br>( x ) | Foot plate<br>arrow<br>direction | Rear<br>Right<br>Pad/<br>Clamp     | Rear<br>Left<br>Pad/<br>Clamp | Measurement<br>strip length<br>per side | Measurement<br>strip length<br>per side | Measurement<br>Distance<br>( x ) | Foot plate<br>arrow<br>direction |
| Buick Enclave<br>SUV | 2008<br>on | 1375mm   |                                 | M503<br>SUB0362                | 179mm                                   | 124mm                                   | 1121mm /<br>44,9/64"             | OUT                              | M503<br>SUB0196                    | M504<br>SUB0196               | 169mm                                   | 114mm                                   | 1101mm /<br>43,11/32"            | OUT                              |
|                      |            |          | Arrow<br>OUT                    |                                |                                         |                                         | 11,0/01                          |                                  | Arrow<br>OUT                       |                               |                                         |                                         | 75,11152                         |                                  |
|                      |            |          |                                 |                                |                                         |                                         |                                  |                                  |                                    |                               |                                         |                                         |                                  |                                  |
|                      |            |          |                                 |                                |                                         |                                         |                                  |                                  |                                    |                               |                                         |                                         |                                  |                                  |
|                      |            |          | _                               |                                |                                         |                                         |                                  |                                  |                                    |                               |                                         |                                         |                                  |                                  |
|                      |            |          |                                 |                                |                                         |                                         |                                  |                                  |                                    |                               |                                         |                                         |                                  |                                  |
|                      |            |          |                                 |                                |                                         |                                         |                                  |                                  |                                    |                               |                                         |                                         |                                  |                                  |
|                      |            |          |                                 |                                |                                         |                                         |                                  |                                  |                                    |                               |                                         |                                         |                                  |                                  |
|                      |            |          |                                 |                                |                                         |                                         |                                  |                                  |                                    |                               |                                         |                                         |                                  |                                  |
|                      |            |          |                                 |                                |                                         |                                         |                                  |                                  |                                    |                               |                                         |                                         |                                  |                                  |
|                      |            |          |                                 |                                |                                         |                                         |                                  |                                  |                                    |                               |                                         |                                         |                                  |                                  |