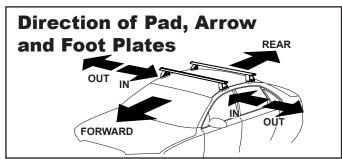

## **DK224 Rhino-Rack** VA, Aero, Euro & HD crossbar instruction

**IDENTIFICATION CHART** 

VA crossbar AERO crossbar

EURO crossbar HD crossbar

|                      |            |          |                                 |                                |                                         |                                         |                                  | AERU                             | crosspar EURO crosspar HD crosspar |                               |                                         |                                         |                                  |                                  |
|----------------------|------------|----------|---------------------------------|--------------------------------|-----------------------------------------|-----------------------------------------|----------------------------------|----------------------------------|------------------------------------|-------------------------------|-----------------------------------------|-----------------------------------------|----------------------------------|----------------------------------|
|                      |            |          | FRONT CROSSBAR                  |                                |                                         |                                         |                                  |                                  | REAR CROSSBAR                      |                               |                                         |                                         |                                  |                                  |
|                      |            |          |                                 |                                | VA VA                                   | AERO<br>EURO                            | HD.                              |                                  |                                    |                               | VA                                      | AERO<br>EURO                            | HD                               |                                  |
| Vehicle              | Date       | Crossbar | Front<br>Right<br>Pad/<br>Clamp | Front<br>Left<br>Pad/<br>Clamp | Measurement<br>strip length<br>per side | Measurement<br>strip length<br>per side | Measurement<br>Distance<br>( x ) | Foot plate<br>arrow<br>direction | Rear<br>Right<br>Pad/<br>Clamp     | Rear<br>Left<br>Pad/<br>Clamp | Measurement<br>strip length<br>per side | Measurement<br>strip length<br>per side | Measurement<br>Distance<br>( x ) | Foot plate<br>arrow<br>direction |
| Buick Enclave<br>SUV | 2008<br>on | 1375mm   |                                 | M503<br>SUB0362                | 179mm                                   | 124mm                                   | 1121mm /<br>44,9/64"             | OUT                              | M503<br>SUB0196                    | M504<br>SUB0196               | 169mm                                   | 114mm                                   | 1101mm /<br>43,11/32"            | OUT                              |
|                      |            |          | Arrow<br>OUT                    |                                |                                         |                                         | 11,0/01                          |                                  | Arrow<br>OUT                       |                               |                                         |                                         | 75,11152                         |                                  |
|                      |            |          |                                 |                                |                                         |                                         |                                  |                                  |                                    |                               |                                         |                                         |                                  |                                  |
|                      |            |          |                                 |                                |                                         |                                         |                                  |                                  |                                    |                               |                                         |                                         |                                  |                                  |
|                      |            |          | _                               |                                |                                         |                                         |                                  |                                  |                                    |                               |                                         |                                         |                                  |                                  |
|                      |            |          |                                 |                                |                                         |                                         |                                  |                                  |                                    |                               |                                         |                                         |                                  |                                  |
|                      |            |          |                                 |                                |                                         |                                         |                                  |                                  |                                    |                               |                                         |                                         |                                  |                                  |
|                      |            |          |                                 |                                |                                         |                                         |                                  |                                  |                                    |                               |                                         |                                         |                                  |                                  |
|                      |            |          |                                 |                                |                                         |                                         |                                  |                                  |                                    |                               |                                         |                                         |                                  |                                  |
|                      |            |          |                                 |                                |                                         |                                         |                                  |                                  |                                    |                               |                                         |                                         |                                  |                                  |
|                      |            |          |                                 |                                |                                         |                                         |                                  |                                  |                                    |                               |                                         |                                         |                                  |                                  |