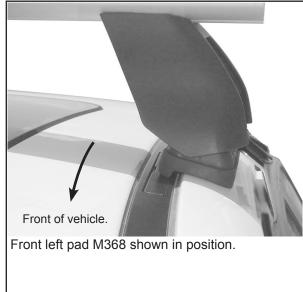

## **IDENTIFICATION CHART**

|                               |       | _        |                                 |                                |                                         | VA cros                                 | sbar                             | AERO                             | crossba                        | ar l                          | EURO cros                               | sbar                                    | HD cross                         | bar                              |
|-------------------------------|-------|----------|---------------------------------|--------------------------------|-----------------------------------------|-----------------------------------------|----------------------------------|----------------------------------|--------------------------------|-------------------------------|-----------------------------------------|-----------------------------------------|----------------------------------|----------------------------------|
| ,                             |       |          | FRONT CROSSBAR                  |                                |                                         |                                         |                                  | REAR CROSSBAR                    |                                |                               |                                         |                                         |                                  |                                  |
|                               |       |          |                                 |                                | VA                                      | AERO<br>EURO                            | HD.                              |                                  |                                |                               | VA                                      | AERO<br>EURO                            | HD.                              |                                  |
| Vehicle                       | Date  | Crossbar | Front<br>Right<br>Pad/<br>Clamp | Front<br>Left<br>Pad/<br>Clamp | Measurement<br>strip length<br>per side | Measurement<br>strip length<br>per side | Measurement<br>Distance<br>( x ) | Foot plate<br>arrow<br>direction | Rear<br>Right<br>Pad/<br>Clamp | Rear<br>Left<br>Pad/<br>Clamp | Measurement<br>strip length<br>per side | Measurement<br>strip length<br>per side | Measurement<br>Distance<br>( x ) | Foot plate<br>arrow<br>direction |
| BMW 3 series<br>E90 4dr sedan | 05-11 | 1180mm   | M368<br>SUB0379                 | M368<br>SUB0379                | 199mm                                   | 144mm                                   | 966mm /<br>38,1/32"              | OUT                              | M368<br>SUB0379                | M368<br>SUB0379               | 201mm                                   | 146mm                                   | 970mm /<br>38,3/16"              | OUT                              |
|                               |       |          | Arrow<br>OUT                    |                                |                                         |                                         | ,                                |                                  | Arrow<br>OUT                   |                               |                                         |                                         |                                  |                                  |
|                               |       |          |                                 |                                |                                         |                                         |                                  |                                  |                                |                               |                                         |                                         |                                  |                                  |
|                               |       |          |                                 |                                |                                         |                                         |                                  |                                  |                                |                               |                                         |                                         |                                  |                                  |
|                               |       |          |                                 |                                |                                         |                                         |                                  |                                  |                                |                               |                                         |                                         |                                  |                                  |
|                               |       |          |                                 |                                |                                         |                                         |                                  |                                  |                                |                               |                                         |                                         |                                  |                                  |
|                               |       |          |                                 |                                |                                         |                                         |                                  |                                  |                                |                               |                                         |                                         |                                  |                                  |
|                               |       |          |                                 |                                |                                         |                                         |                                  |                                  |                                |                               |                                         |                                         |                                  |                                  |
|                               |       |          |                                 |                                |                                         |                                         |                                  |                                  |                                |                               |                                         |                                         |                                  |                                  |
|                               |       |          |                                 |                                |                                         |                                         |                                  |                                  |                                |                               |                                         |                                         |                                  |                                  |
|                               |       |          |                                 |                                |                                         |                                         |                                  |                                  |                                |                               |                                         |                                         |                                  |                                  |