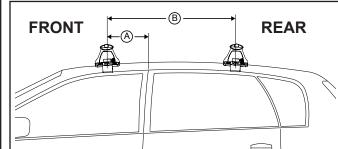

## DK222 Rhino-Rack VA, Aero, Euro & HD crossbar instruction

Measurement A: CENTRE of door jamb to CENTRE arrow of leg foot plate.

Measurement B: CENTRE of Front leg foot plate arrow to CENTRE of Rear leg foot plate arrow.

| VEHICLE                    | Date  | Measurement A    | Measurement B     | Load Rating (includes racks 5kg/<br>11lbs) |
|----------------------------|-------|------------------|-------------------|--------------------------------------------|
| BMW 3 series E90 4dr sedan | 05-11 | 240mm / 9,29/64" | 670mm / 26,13/32" | 50kg / 110lbs                              |
|                            |       |                  |                   |                                            |
|                            |       |                  |                   |                                            |
|                            |       |                  |                   |                                            |
|                            |       |                  |                   |                                            |
|                            |       |                  |                   |                                            |