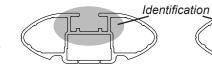

## **IDENTIFICATION CHART**

|                               |       | _        |                                 |                                |                                         | VA cros                                 | sbar                             | AERO                             | crossba                        | ar l                          | EURO cros                               | sbar                                    | HD cross                         | bar                              |
|-------------------------------|-------|----------|---------------------------------|--------------------------------|-----------------------------------------|-----------------------------------------|----------------------------------|----------------------------------|--------------------------------|-------------------------------|-----------------------------------------|-----------------------------------------|----------------------------------|----------------------------------|
| ,                             |       |          | FRONT CROSSBAR                  |                                |                                         |                                         |                                  | REAR CROSSBAR                    |                                |                               |                                         |                                         |                                  |                                  |
|                               |       |          |                                 |                                | VA                                      | AERO<br>EURO                            | HD.                              |                                  |                                |                               | VA                                      | AERO<br>EURO                            | HD.                              |                                  |
| Vehicle                       | Date  | Crossbar | Front<br>Right<br>Pad/<br>Clamp | Front<br>Left<br>Pad/<br>Clamp | Measurement<br>strip length<br>per side | Measurement<br>strip length<br>per side | Measurement<br>Distance<br>( x ) | Foot plate<br>arrow<br>direction | Rear<br>Right<br>Pad/<br>Clamp | Rear<br>Left<br>Pad/<br>Clamp | Measurement<br>strip length<br>per side | Measurement<br>strip length<br>per side | Measurement<br>Distance<br>( x ) | Foot plate<br>arrow<br>direction |
| BMW 3 series<br>E90 4dr sedan | 05-11 | 1180mm   | M368<br>SUB0379                 | M368<br>SUB0379                | 199mm                                   | 144mm                                   | 966mm /<br>38,1/32"              | OUT                              | M368<br>SUB0379                | M368<br>SUB0379               | 201mm                                   | 146mm                                   | 970mm /<br>38,3/16"              | OUT                              |
|                               |       |          | Arrow<br>OUT                    |                                |                                         |                                         | ,                                |                                  | Arrow<br>OUT                   |                               |                                         |                                         |                                  |                                  |
|                               |       |          |                                 |                                |                                         |                                         |                                  |                                  |                                |                               |                                         |                                         |                                  |                                  |
|                               |       |          |                                 |                                |                                         |                                         |                                  |                                  |                                |                               |                                         |                                         |                                  |                                  |
|                               |       |          |                                 |                                |                                         |                                         |                                  |                                  |                                |                               |                                         |                                         |                                  |                                  |
|                               |       |          |                                 |                                |                                         |                                         |                                  |                                  |                                |                               |                                         |                                         |                                  |                                  |
|                               |       |          |                                 |                                |                                         |                                         |                                  |                                  |                                |                               |                                         |                                         |                                  |                                  |
|                               |       |          |                                 |                                |                                         |                                         |                                  |                                  |                                |                               |                                         |                                         |                                  |                                  |
|                               |       |          |                                 |                                |                                         |                                         |                                  |                                  |                                |                               |                                         |                                         |                                  |                                  |
|                               |       |          |                                 |                                |                                         |                                         |                                  |                                  |                                |                               |                                         |                                         |                                  |                                  |
|                               |       |          |                                 |                                |                                         |                                         |                                  |                                  |                                |                               |                                         |                                         |                                  |                                  |