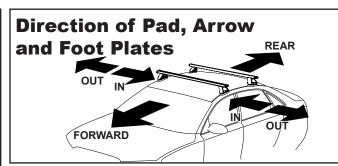

## **IDENTIFICATION CHART**

|                               |       | _        |                                 |                                |                                         | VA cros                                 | sbar                             | AERO                             | crossba                        | ar l                          | EURO cros                               | sbar                                    | HD cross                         | bar                              |
|-------------------------------|-------|----------|---------------------------------|--------------------------------|-----------------------------------------|-----------------------------------------|----------------------------------|----------------------------------|--------------------------------|-------------------------------|-----------------------------------------|-----------------------------------------|----------------------------------|----------------------------------|
| ,                             |       |          | FRONT CROSSBAR                  |                                |                                         |                                         |                                  | REAR CROSSBAR                    |                                |                               |                                         |                                         |                                  |                                  |
|                               |       |          |                                 |                                | VA                                      | AERO<br>EURO                            | HD.                              |                                  |                                |                               | VA                                      | AERO<br>EURO                            | HD.                              |                                  |
| Vehicle                       | Date  | Crossbar | Front<br>Right<br>Pad/<br>Clamp | Front<br>Left<br>Pad/<br>Clamp | Measurement<br>strip length<br>per side | Measurement<br>strip length<br>per side | Measurement<br>Distance<br>( x ) | Foot plate<br>arrow<br>direction | Rear<br>Right<br>Pad/<br>Clamp | Rear<br>Left<br>Pad/<br>Clamp | Measurement<br>strip length<br>per side | Measurement<br>strip length<br>per side | Measurement<br>Distance<br>( x ) | Foot plate<br>arrow<br>direction |
| BMW 3 series<br>E90 4dr sedan | 05-11 | 1180mm   | M368<br>SUB0379                 | M368<br>SUB0379                | 199mm                                   | 144mm                                   | 966mm /<br>38,1/32"              | OUT                              | M368<br>SUB0379                | M368<br>SUB0379               | 201mm                                   | 146mm                                   | 970mm /<br>38,3/16"              | OUT                              |
|                               |       |          | Arrow<br>OUT                    |                                |                                         |                                         | ,                                |                                  | Arrow<br>OUT                   |                               |                                         |                                         |                                  |                                  |
|                               |       |          |                                 |                                |                                         |                                         |                                  |                                  |                                |                               |                                         |                                         |                                  |                                  |
|                               |       |          |                                 |                                |                                         |                                         |                                  |                                  |                                |                               |                                         |                                         |                                  |                                  |
|                               |       |          |                                 |                                |                                         |                                         |                                  |                                  |                                |                               |                                         |                                         |                                  |                                  |
|                               |       |          |                                 |                                |                                         |                                         |                                  |                                  |                                |                               |                                         |                                         |                                  |                                  |
|                               |       |          |                                 |                                |                                         |                                         |                                  |                                  |                                |                               |                                         |                                         |                                  |                                  |
|                               |       |          |                                 |                                |                                         |                                         |                                  |                                  |                                |                               |                                         |                                         |                                  |                                  |
|                               |       |          |                                 |                                |                                         |                                         |                                  |                                  |                                |                               |                                         |                                         |                                  |                                  |
|                               |       |          |                                 |                                |                                         |                                         |                                  |                                  |                                |                               |                                         |                                         |                                  |                                  |
|                               |       |          |                                 |                                |                                         |                                         |                                  |                                  |                                |                               |                                         |                                         |                                  |                                  |