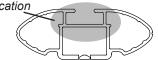

## **IDENTIFICATION CHART**

|                               |       | _        |                                 |                                |                                         | VA cros                                 | sbar                             | AERO                             | crossba                        | ar l                          | EURO cros                               | sbar                                    | HD cross                         | bar                              |
|-------------------------------|-------|----------|---------------------------------|--------------------------------|-----------------------------------------|-----------------------------------------|----------------------------------|----------------------------------|--------------------------------|-------------------------------|-----------------------------------------|-----------------------------------------|----------------------------------|----------------------------------|
| ,                             |       |          | FRONT CROSSBAR                  |                                |                                         |                                         |                                  | REAR CROSSBAR                    |                                |                               |                                         |                                         |                                  |                                  |
|                               |       |          |                                 |                                | VA                                      | AERO<br>EURO                            | HD.                              |                                  |                                |                               | VA                                      | AERO<br>EURO                            | HD.                              |                                  |
| Vehicle                       | Date  | Crossbar | Front<br>Right<br>Pad/<br>Clamp | Front<br>Left<br>Pad/<br>Clamp | Measurement<br>strip length<br>per side | Measurement<br>strip length<br>per side | Measurement<br>Distance<br>( x ) | Foot plate<br>arrow<br>direction | Rear<br>Right<br>Pad/<br>Clamp | Rear<br>Left<br>Pad/<br>Clamp | Measurement<br>strip length<br>per side | Measurement<br>strip length<br>per side | Measurement<br>Distance<br>( x ) | Foot plate<br>arrow<br>direction |
| BMW 3 series<br>E90 4dr sedan | 05-11 | 1180mm   | M368<br>SUB0379                 | M368<br>SUB0379                | 199mm                                   | 144mm                                   | 966mm /<br>38,1/32"              | OUT                              | M368<br>SUB0379                | M368<br>SUB0379               | 201mm                                   | 146mm                                   | 970mm /<br>38,3/16"              | OUT                              |
|                               |       |          | Arrow<br>OUT                    |                                |                                         |                                         | ,                                |                                  | Arrow<br>OUT                   |                               |                                         |                                         |                                  |                                  |
|                               |       |          |                                 |                                |                                         |                                         |                                  |                                  |                                |                               |                                         |                                         |                                  |                                  |
|                               |       |          |                                 |                                |                                         |                                         |                                  |                                  |                                |                               |                                         |                                         |                                  |                                  |
|                               |       |          |                                 |                                |                                         |                                         |                                  |                                  |                                |                               |                                         |                                         |                                  |                                  |
|                               |       |          |                                 |                                |                                         |                                         |                                  |                                  |                                |                               |                                         |                                         |                                  |                                  |
|                               |       |          |                                 |                                |                                         |                                         |                                  |                                  |                                |                               |                                         |                                         |                                  |                                  |
|                               |       |          |                                 |                                |                                         |                                         |                                  |                                  |                                |                               |                                         |                                         |                                  |                                  |
|                               |       |          |                                 |                                |                                         |                                         |                                  |                                  |                                |                               |                                         |                                         |                                  |                                  |
|                               |       |          |                                 |                                |                                         |                                         |                                  |                                  |                                |                               |                                         |                                         |                                  |                                  |
|                               |       |          |                                 |                                |                                         |                                         |                                  |                                  |                                |                               |                                         |                                         |                                  |                                  |