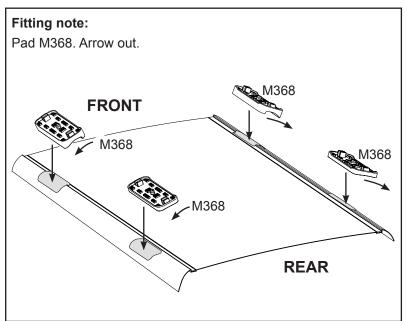

## **IDENTIFICATION CHART**

|                               |       | _        |                                 |                                |                                         | VA cros                                 | sbar                             | AERO                             | crossba                        | ar l                          | EURO cros                               | sbar                                    | HD cross                         | bar                              |
|-------------------------------|-------|----------|---------------------------------|--------------------------------|-----------------------------------------|-----------------------------------------|----------------------------------|----------------------------------|--------------------------------|-------------------------------|-----------------------------------------|-----------------------------------------|----------------------------------|----------------------------------|
| ,                             |       |          | FRONT CROSSBAR                  |                                |                                         |                                         |                                  | REAR CROSSBAR                    |                                |                               |                                         |                                         |                                  |                                  |
|                               |       |          |                                 |                                | VA                                      | AERO<br>EURO                            | HD.                              |                                  |                                |                               | VA                                      | AERO<br>EURO                            | HD.                              |                                  |
| Vehicle                       | Date  | Crossbar | Front<br>Right<br>Pad/<br>Clamp | Front<br>Left<br>Pad/<br>Clamp | Measurement<br>strip length<br>per side | Measurement<br>strip length<br>per side | Measurement<br>Distance<br>( x ) | Foot plate<br>arrow<br>direction | Rear<br>Right<br>Pad/<br>Clamp | Rear<br>Left<br>Pad/<br>Clamp | Measurement<br>strip length<br>per side | Measurement<br>strip length<br>per side | Measurement<br>Distance<br>( x ) | Foot plate<br>arrow<br>direction |
| BMW 3 series<br>E90 4dr sedan | 05-11 | 1180mm   | M368<br>SUB0379                 | M368<br>SUB0379                | 199mm                                   | 144mm                                   | 966mm /<br>38,1/32"              | OUT                              | M368<br>SUB0379                | M368<br>SUB0379               | 201mm                                   | 146mm                                   | 970mm /<br>38,3/16"              | OUT                              |
|                               |       |          | Arrow<br>OUT                    |                                |                                         |                                         | ,                                |                                  | Arrow<br>OUT                   |                               |                                         |                                         |                                  |                                  |
|                               |       |          |                                 |                                |                                         |                                         |                                  |                                  |                                |                               |                                         |                                         |                                  |                                  |
|                               |       |          |                                 |                                |                                         |                                         |                                  |                                  |                                |                               |                                         |                                         |                                  |                                  |
|                               |       |          |                                 |                                |                                         |                                         |                                  |                                  |                                |                               |                                         |                                         |                                  |                                  |
|                               |       |          |                                 |                                |                                         |                                         |                                  |                                  |                                |                               |                                         |                                         |                                  |                                  |
|                               |       |          |                                 |                                |                                         |                                         |                                  |                                  |                                |                               |                                         |                                         |                                  |                                  |
|                               |       |          |                                 |                                |                                         |                                         |                                  |                                  |                                |                               |                                         |                                         |                                  |                                  |
|                               |       |          |                                 |                                |                                         |                                         |                                  |                                  |                                |                               |                                         |                                         |                                  |                                  |
|                               |       |          |                                 |                                |                                         |                                         |                                  |                                  |                                |                               |                                         |                                         |                                  |                                  |
|                               |       |          |                                 |                                |                                         |                                         |                                  |                                  |                                |                               |                                         |                                         |                                  |                                  |