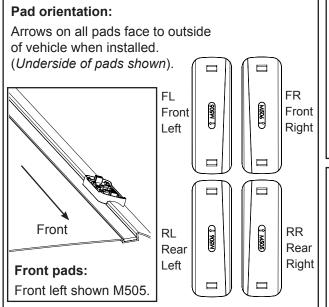

## Placement of pads: Pad M505 FRONT Left of vehicle. Arrow facing outward. Pad M506 FRONT Right of vehicle. Arrow facing outward. Pad M505 REAR Right of vehicle. Arrow facing outward. Pad M506 REAR Left of vehicle. **FRONT**