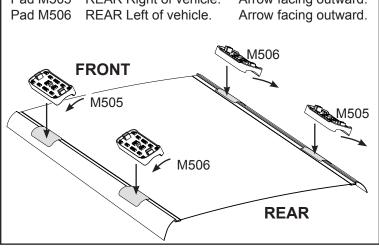

## Placement of pads: Pad M505 FRONT Left of vehicle. Arrow facing outward. Pad M506 FRONT Right of vehicle. Arrow facing outward. Pad M505 REAR Right of vehicle. Arrow facing outward. Pad M506 REAR Left of vehicle. **FRONT**