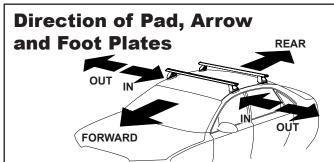

## Placement of pads: Pad M505 FRONT Left of vehicle. Arrow facing outward. Pad M506 FRONT Right of vehicle. Arrow facing outward. Pad M505 REAR Right of vehicle. Arrow facing outward. Pad M506 REAR Left of vehicle. **FRONT**