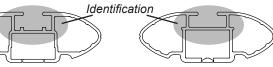

## Placement of pads: Pad M505 FRONT Left of vehicle. Arrow facing outward. Pad M506 FRONT Right of vehicle. Arrow facing outward. Pad M505 REAR Right of vehicle. Arrow facing outward. Pad M506 REAR Left of vehicle. **FRONT**