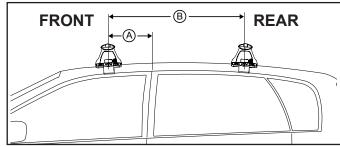

## DK219 Rhino-Rack VA, Aero, Euro & HD crossbar instruction

Measurement A: CENTRE of door jamb to CENTRE arrow of leg foot plate.

Measurement B: CENTRE of Front leg foot plate arrow to CENTRE of Rear leg foot plate arrow.

| VEHICLE             | Date      | Measurement A     | Measurement B     | Load Rating (includes racks 5kg/<br>11lbs) |  |
|---------------------|-----------|-------------------|-------------------|--------------------------------------------|--|
| Volvo S40 4dr sedan | 2005-2011 | 290mm / 11,27/64" | 650mm / 25,19/32" | 50kg / 110lbs                              |  |
|                     |           |                   |                   |                                            |  |
|                     |           |                   |                   |                                            |  |
|                     |           |                   |                   |                                            |  |
|                     |           |                   |                   |                                            |  |
|                     |           |                   |                   |                                            |  |