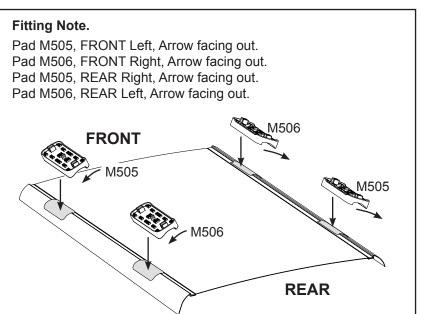

## **DK217 Rhino-Rack** VA, Aero, Euro & HD crossbar instruction

**IDENTIFICATION CHART** 

VA crosshar AFRO crosshar

|                             |       |          |                                 |                                |                                         |                                         |                                  | crossbar EURO crossbar           |                                |                               | HD crossbar                             |                                         |                                  |                                  |
|-----------------------------|-------|----------|---------------------------------|--------------------------------|-----------------------------------------|-----------------------------------------|----------------------------------|----------------------------------|--------------------------------|-------------------------------|-----------------------------------------|-----------------------------------------|----------------------------------|----------------------------------|
|                             |       |          | FRONT CROSSBAR                  |                                |                                         |                                         |                                  | REAR CROSSBAR                    |                                |                               |                                         |                                         |                                  |                                  |
|                             |       |          |                                 |                                | VA                                      | AERO<br>EURO                            | HD.                              |                                  |                                |                               | VA                                      | AERO<br>EURO                            | ₩<br>HD                          |                                  |
| Vehicle                     | Date  | Crossbar | Front<br>Right<br>Pad/<br>Clamp | Front<br>Left<br>Pad/<br>Clamp | Measurement<br>strip length<br>per side | Measurement<br>strip length<br>per side | Measurement<br>Distance<br>( x ) | Foot plate<br>arrow<br>direction | Rear<br>Right<br>Pad/<br>Clamp | Rear<br>Left<br>Pad/<br>Clamp | Measurement<br>strip length<br>per side | Measurement<br>strip length<br>per side | Measurement<br>Distance<br>( x ) | Foot plate<br>arrow<br>direction |
| Mitsubishi<br>Lancer Sport- | 2010- | 1260mm   | M506<br>SUB0145                 | M505<br>SUB0145                | 164mm                                   | 51mm                                    | 976mm /<br>38,27/64"             | OUT                              | M505<br>SUB0151                | M506<br>SUB0151               | 152mm                                   | 39mm                                    | 952mm /<br>37,31/64"             | OUT                              |
| back 5dr hatch              |       |          | Arrow<br>OUT                    |                                |                                         |                                         | ,                                |                                  | Arrow<br>OUT                   |                               |                                         |                                         |                                  |                                  |
|                             |       |          |                                 |                                |                                         |                                         |                                  |                                  |                                |                               |                                         |                                         |                                  |                                  |
|                             |       |          |                                 |                                |                                         |                                         |                                  |                                  |                                |                               |                                         |                                         |                                  |                                  |
|                             |       |          |                                 |                                |                                         |                                         |                                  |                                  |                                |                               |                                         |                                         |                                  |                                  |
|                             |       |          |                                 |                                |                                         |                                         |                                  |                                  |                                |                               |                                         |                                         |                                  |                                  |
|                             |       |          |                                 |                                |                                         |                                         |                                  |                                  |                                |                               |                                         |                                         |                                  |                                  |
|                             |       |          |                                 |                                |                                         |                                         |                                  |                                  |                                |                               |                                         |                                         |                                  |                                  |
|                             |       |          |                                 |                                |                                         |                                         |                                  |                                  |                                |                               |                                         |                                         |                                  |                                  |
|                             |       |          |                                 |                                |                                         |                                         |                                  |                                  |                                |                               |                                         |                                         |                                  |                                  |
|                             |       |          |                                 |                                |                                         |                                         |                                  |                                  |                                |                               |                                         |                                         |                                  |                                  |

Front left pad M505 shown.

Document No. RS476 Issue Date: 20 December 2013 Page 2 of 2