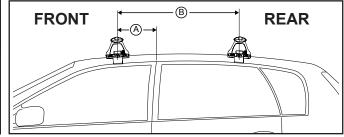

## DK217 Rhino-Rack VA, Aero, Euro & HD crossbar instruction

Measurement A: CENTRE of door jamb to CENTRE arrow of leg foot plate.

Measurement B: CENTRE of Front leg foot plate arrow to CENTRE of Rear leg foot plate arrow.

| VEHICLE                               | Date  | Measurement A   | Measurement B     | Load Rating (includes racks 5kg/<br>11lbs) |
|---------------------------------------|-------|-----------------|-------------------|--------------------------------------------|
| Mitsubishi Lancer Sportback 5dr hatch | 2010- | 230mm / 9,1/16" | 650mm / 25,19/32" | 50kg / 110lbs                              |
|                                       |       |                 |                   |                                            |
|                                       |       |                 |                   |                                            |
|                                       |       |                 |                   |                                            |