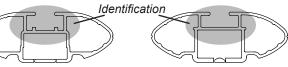

## **DK217 Rhino-Rack** VA, Aero, Euro & HD crossbar instruction

**IDENTIFICATION CHART** 

VA crosshar AFRO crosshar

|                             |       |          |                                 |                                |                                         |                                         |                                  | crossbar EURO crossbar           |                                |                               | HD crossbar                             |                                         |                                  |                                  |
|-----------------------------|-------|----------|---------------------------------|--------------------------------|-----------------------------------------|-----------------------------------------|----------------------------------|----------------------------------|--------------------------------|-------------------------------|-----------------------------------------|-----------------------------------------|----------------------------------|----------------------------------|
|                             |       |          | FRONT CROSSBAR                  |                                |                                         |                                         |                                  | REAR CROSSBAR                    |                                |                               |                                         |                                         |                                  |                                  |
|                             |       |          |                                 |                                | VA                                      | AERO<br>EURO                            | HD.                              |                                  |                                |                               | VA                                      | AERO<br>EURO                            | ₩<br>HD                          |                                  |
| Vehicle                     | Date  | Crossbar | Front<br>Right<br>Pad/<br>Clamp | Front<br>Left<br>Pad/<br>Clamp | Measurement<br>strip length<br>per side | Measurement<br>strip length<br>per side | Measurement<br>Distance<br>( x ) | Foot plate<br>arrow<br>direction | Rear<br>Right<br>Pad/<br>Clamp | Rear<br>Left<br>Pad/<br>Clamp | Measurement<br>strip length<br>per side | Measurement<br>strip length<br>per side | Measurement<br>Distance<br>( x ) | Foot plate<br>arrow<br>direction |
| Mitsubishi<br>Lancer Sport- | 2010- | 1260mm   | M506<br>SUB0145                 | M505<br>SUB0145                | 164mm                                   | 51mm                                    | 976mm /<br>38,27/64"             | OUT                              | M505<br>SUB0151                | M506<br>SUB0151               | 152mm                                   | 39mm                                    | 952mm /<br>37,31/64"             | OUT                              |
| back 5dr hatch              |       |          | Arrow<br>OUT                    |                                |                                         |                                         | ,                                |                                  | Arrow<br>OUT                   |                               |                                         |                                         |                                  |                                  |
|                             |       |          |                                 |                                |                                         |                                         |                                  |                                  |                                |                               |                                         |                                         |                                  |                                  |
|                             |       |          |                                 |                                |                                         |                                         |                                  |                                  |                                |                               |                                         |                                         |                                  |                                  |
|                             |       |          |                                 |                                |                                         |                                         |                                  |                                  |                                |                               |                                         |                                         |                                  |                                  |
|                             |       |          |                                 |                                |                                         |                                         |                                  |                                  |                                |                               |                                         |                                         |                                  |                                  |
|                             |       |          |                                 |                                |                                         |                                         |                                  |                                  |                                |                               |                                         |                                         |                                  |                                  |
|                             |       |          |                                 |                                |                                         |                                         |                                  |                                  |                                |                               |                                         |                                         |                                  |                                  |
|                             |       |          |                                 |                                |                                         |                                         |                                  |                                  |                                |                               |                                         |                                         |                                  |                                  |
|                             |       |          |                                 |                                |                                         |                                         |                                  |                                  |                                |                               |                                         |                                         |                                  |                                  |
|                             |       |          |                                 |                                |                                         |                                         |                                  |                                  |                                |                               |                                         |                                         |                                  |                                  |

Front left pad M505 shown.

Document No. RS476 Issue Date: 20 December 2013 Page 2 of 2