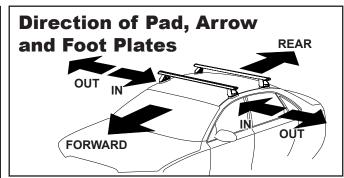

## **DK217 Rhino-Rack** VA, Aero, Euro & HD crossbar instruction

**IDENTIFICATION CHART** 

VA crosshar AFRO crosshar

|                             |       |          |                                 |                                |                                         |                                         |                                  | crossbar EURO crossbar           |                                |                               | HD crossbar                             |                                         |                                  |                                  |
|-----------------------------|-------|----------|---------------------------------|--------------------------------|-----------------------------------------|-----------------------------------------|----------------------------------|----------------------------------|--------------------------------|-------------------------------|-----------------------------------------|-----------------------------------------|----------------------------------|----------------------------------|
|                             |       |          | FRONT CROSSBAR                  |                                |                                         |                                         |                                  | REAR CROSSBAR                    |                                |                               |                                         |                                         |                                  |                                  |
|                             |       |          |                                 |                                | VA                                      | AERO<br>EURO                            | HD.                              |                                  |                                |                               | VA                                      | AERO<br>EURO                            | ₩<br>HD                          |                                  |
| Vehicle                     | Date  | Crossbar | Front<br>Right<br>Pad/<br>Clamp | Front<br>Left<br>Pad/<br>Clamp | Measurement<br>strip length<br>per side | Measurement<br>strip length<br>per side | Measurement<br>Distance<br>( x ) | Foot plate<br>arrow<br>direction | Rear<br>Right<br>Pad/<br>Clamp | Rear<br>Left<br>Pad/<br>Clamp | Measurement<br>strip length<br>per side | Measurement<br>strip length<br>per side | Measurement<br>Distance<br>( x ) | Foot plate<br>arrow<br>direction |
| Mitsubishi<br>Lancer Sport- | 2010- | 1260mm   | M506<br>SUB0145                 | M505<br>SUB0145                | 164mm                                   | 51mm                                    | 976mm /<br>38,27/64"             | OUT                              | M505<br>SUB0151                | M506<br>SUB0151               | 152mm                                   | 39mm                                    | 952mm /<br>37,31/64"             | OUT                              |
| back 5dr hatch              |       |          | Arrow<br>OUT                    |                                |                                         |                                         | ,                                |                                  | Arrow<br>OUT                   |                               |                                         |                                         |                                  |                                  |
|                             |       |          |                                 |                                |                                         |                                         |                                  |                                  |                                |                               |                                         |                                         |                                  |                                  |
|                             |       |          |                                 |                                |                                         |                                         |                                  |                                  |                                |                               |                                         |                                         |                                  |                                  |
|                             |       |          |                                 |                                |                                         |                                         |                                  |                                  |                                |                               |                                         |                                         |                                  |                                  |
|                             |       |          |                                 |                                |                                         |                                         |                                  |                                  |                                |                               |                                         |                                         |                                  |                                  |
|                             |       |          |                                 |                                |                                         |                                         |                                  |                                  |                                |                               |                                         |                                         |                                  |                                  |
|                             |       |          |                                 |                                |                                         |                                         |                                  |                                  |                                |                               |                                         |                                         |                                  |                                  |
|                             |       |          |                                 |                                |                                         |                                         |                                  |                                  |                                |                               |                                         |                                         |                                  |                                  |
|                             |       |          |                                 |                                |                                         |                                         |                                  |                                  |                                |                               |                                         |                                         |                                  |                                  |
|                             |       |          |                                 |                                |                                         |                                         |                                  |                                  |                                |                               |                                         |                                         |                                  |                                  |