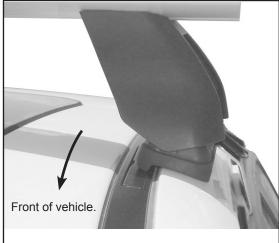

## DK217 Rhino-Rack VA, Aero, Euro & HD crossbar instruction

Measurement A: CENTRE of door jamb to CENTRE arrow of leg foot plate.

Measurement B: CENTRE of Front leg foot plate arrow to CENTRE of Rear leg foot plate arrow.

| VEHICLE                               | Date  | Measurement A   | Measurement B     | Load Rating (includes racks 5kg/<br>11lbs) |
|---------------------------------------|-------|-----------------|-------------------|--------------------------------------------|
| Mitsubishi Lancer Sportback 5dr hatch | 2010- | 230mm / 9,1/16" | 650mm / 25,19/32" | 50kg / 110lbs                              |
|                                       |       |                 |                   |                                            |
|                                       |       |                 |                   |                                            |
|                                       |       |                 |                   |                                            |