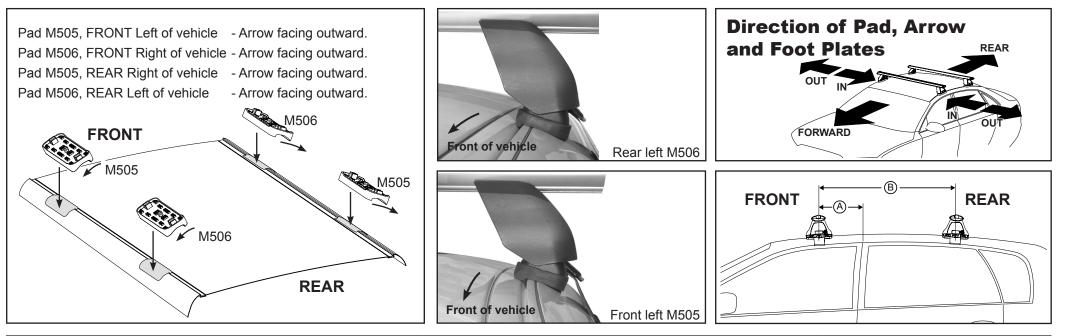

## DK213 Rhino-Rack VA, Aero, Euro & HD crossbar instruction

Measurement A: CENTRE of door jamb to CENTRE arrow of leg foot plate.

**Measurement B**: CENTRE of Front leg foot plate arrow to CENTRE of Rear leg foot plate arrow.

| 100                               |            |          |                                 |                                |                                         |                                         |                                  |                                  |                                |                               |                                         |                                         |                                  |                                  |
|-----------------------------------|------------|----------|---------------------------------|--------------------------------|-----------------------------------------|-----------------------------------------|----------------------------------|----------------------------------|--------------------------------|-------------------------------|-----------------------------------------|-----------------------------------------|----------------------------------|----------------------------------|
|                                   |            |          | IDENTIFICATION CHART            |                                |                                         | VA crossbar                             |                                  |                                  |                                |                               | EURO crossbar                           |                                         | <b>HD crossbar</b>               |                                  |
|                                   |            |          | FRON                            |                                | T CROSSBAR                              |                                         |                                  |                                  | REAR CROSSBAR                  |                               |                                         |                                         |                                  |                                  |
|                                   |            |          |                                 | (L-D)<br>VA                    | AERO<br>EURO                            | Г<br>HD                                 | (Perfection)                     |                                  |                                | (J-D)<br>VA                   | AERO<br>EURO                            | HD                                      | (Protection)                     |                                  |
| Vehicle                           | Date       | Crossbar | Front<br>Right<br>Pad/<br>Clamp | Front<br>Left<br>Pad/<br>Clamp | Measurement<br>strip length<br>per side | Measurement<br>strip length<br>per side | Measurement<br>Distance<br>( x ) | Foot plate<br>arrow<br>direction | Rear<br>Right<br>Pad/<br>Clamp | Rear<br>Left<br>Pad/<br>Clamp | Measurement<br>strip length<br>per side | Measurement<br>strip length<br>per side | Measurement<br>Distance<br>( x ) | Foot plate<br>arrow<br>direction |
| Mercedes<br>C-Class<br>(W204) 4dr | 2007<br>on | 1180mm   | M506<br>SUB0256                 | M505<br>SUB0256                | 176mm                                   | 121mm                                   | 920mm /<br>36,7/32"              | OUT                              | M505<br>SUB0257<br>Arro        | M506<br>SUB0257               | 163mm                                   | 108mm                                   | 894mm /<br>35,13/64"             | OUT                              |
| sedan                             |            |          | OUT                             |                                |                                         |                                         |                                  |                                  | OUT                            |                               |                                         |                                         |                                  |                                  |
|                                   |            |          |                                 |                                |                                         |                                         |                                  |                                  |                                |                               |                                         |                                         |                                  |                                  |
|                                   |            |          |                                 |                                |                                         |                                         |                                  |                                  |                                |                               |                                         |                                         |                                  |                                  |
|                                   |            |          |                                 |                                |                                         |                                         |                                  |                                  |                                |                               |                                         |                                         |                                  |                                  |
|                                   |            |          |                                 |                                |                                         |                                         |                                  |                                  |                                |                               | -                                       |                                         |                                  |                                  |

| VEHICLE                           | Date    | Measurement A  | Measurement B     | Load Rating (includes racks 5kg/<br>11lbs) |
|-----------------------------------|---------|----------------|-------------------|--------------------------------------------|
| Mercedes C-Class (W204) 4dr sedan | 2007 on | 235mm / 9,1/4" | 660mm / 25,63/64" | 60kg / 132lbs                              |
|                                   |         |                |                   |                                            |
|                                   |         |                |                   |                                            |
|                                   |         |                |                   |                                            |
|                                   |         |                |                   |                                            |
|                                   |         |                |                   |                                            |