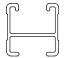

## **CROSSBAR IDENTIFICATION**

VA crossbar

EURO crossbar

HD crossbar

|                                   |                |          |                          | FRONT CROSSBAR                 |                                         |                                         |                                  |                                  |                          | REAR CROSSBAR          |                                         |                                         |                                  |                                  |  |
|-----------------------------------|----------------|----------|--------------------------|--------------------------------|-----------------------------------------|-----------------------------------------|----------------------------------|----------------------------------|--------------------------|------------------------|-----------------------------------------|-----------------------------------------|----------------------------------|----------------------------------|--|
|                                   |                |          |                          | VA                             | EURO                                    | HD                                      | (A)                              |                                  |                          | VA                     | EURO                                    | ₩<br>HD                                 |                                  |                                  |  |
| Vehicle                           | Date           | Crossbar | Front Right<br>Pad/Clamp | Front Left<br>Pad/Clamp        | Measurement<br>strip length<br>per side | Measurement<br>strip length<br>per side | Measurement<br>Distance<br>( x ) | Foot plate<br>arrow<br>direction | Rear Right<br>Pad/Clamp  | Rear Left<br>Pad/Clamp | Measurement<br>strip length<br>per side | Measurement<br>strip length<br>per side | Measurement<br>Distance<br>( x ) | Foot plate<br>arrow<br>direction |  |
| Kia Spectra<br>4dr sedan          | 04-09          | 1180mm   | Pad /                    | M505<br>SUB0151<br>Arrow<br>UT | 164mm                                   | 109mm                                   | 896mm /<br>35,9/32"              | OUT                              | M505<br>SUB0151<br>Pad A | Arrow                  | 162mm                                   | 107mm                                   | 892mm /<br>35,1/8"               | OUT                              |  |
| Mazda Protegé<br>4dr sedan        | 99-03          | 1180mm   | Pad /                    | M505<br>SUB0151<br>Arrow<br>UT | 169mm                                   | 114mm                                   | 906mm /<br>35,43/64"             | OUT                              | M505<br>SUB0151<br>Pad A | Arrow                  | 173mm                                   | 118mm                                   | 914mm /<br>35,63/64"             | OUT                              |  |
| Mazda 323<br>Protegé<br>4dr sedan | 9/98-<br>12/03 | 1180mm   | Pad /                    | M505<br>SUB0151<br>Arrow<br>UT | 169mm                                   | 114mm                                   | 906mm /<br>35,43/64"             | OUT                              | M505<br>SUB0151<br>Pad A | Arrow                  | 173mm                                   | 118mm                                   | 914mm /<br>35,63/64"             | OUT                              |  |