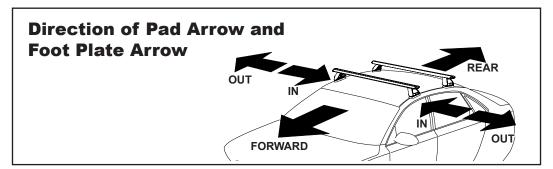

## **CROSSBAR IDENTIFICATION**

VA crossbar

EURO crossbar

HD crossbar

|                                   |                |          |                          | FRONT CROSSBAR                 |                                         |                                         |                                  |                                  |                          | REAR CROSSBAR          |                                         |                                         |                                  |                                  |  |
|-----------------------------------|----------------|----------|--------------------------|--------------------------------|-----------------------------------------|-----------------------------------------|----------------------------------|----------------------------------|--------------------------|------------------------|-----------------------------------------|-----------------------------------------|----------------------------------|----------------------------------|--|
|                                   |                |          |                          | VA                             | EURO                                    | HD                                      | (A)                              |                                  |                          | VA                     | EURO                                    | ₩<br>HD                                 |                                  |                                  |  |
| Vehicle                           | Date           | Crossbar | Front Right<br>Pad/Clamp | Front Left<br>Pad/Clamp        | Measurement<br>strip length<br>per side | Measurement<br>strip length<br>per side | Measurement<br>Distance<br>( x ) | Foot plate<br>arrow<br>direction | Rear Right<br>Pad/Clamp  | Rear Left<br>Pad/Clamp | Measurement<br>strip length<br>per side | Measurement<br>strip length<br>per side | Measurement<br>Distance<br>( x ) | Foot plate<br>arrow<br>direction |  |
| Kia Spectra<br>4dr sedan          | 04-09          | 1180mm   | Pad /                    | M505<br>SUB0151<br>Arrow<br>UT | 164mm                                   | 109mm                                   | 896mm /<br>35,9/32"              | OUT                              | M505<br>SUB0151<br>Pad A | Arrow                  | 162mm                                   | 107mm                                   | 892mm /<br>35,1/8"               | OUT                              |  |
| Mazda Protegé<br>4dr sedan        | 99-03          | 1180mm   | Pad /                    | M505<br>SUB0151<br>Arrow<br>UT | 169mm                                   | 114mm                                   | 906mm /<br>35,43/64"             | OUT                              | M505<br>SUB0151<br>Pad A | Arrow                  | 173mm                                   | 118mm                                   | 914mm /<br>35,63/64"             | OUT                              |  |
| Mazda 323<br>Protegé<br>4dr sedan | 9/98-<br>12/03 | 1180mm   | Pad /                    | M505<br>SUB0151<br>Arrow<br>UT | 169mm                                   | 114mm                                   | 906mm /<br>35,43/64"             | OUT                              | M505<br>SUB0151<br>Pad A | Arrow                  | 173mm                                   | 118mm                                   | 914mm /<br>35,63/64"             | OUT                              |  |