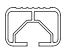

## **CROSSBAR IDENTIFICATION**

VA crossbar

EURO crossbar

HD crossbar

|                                   |                |          |                          | FRONT CROSSBAR                 |                                         |                                         |                                  |                                  |                          | REAR CROSSBAR          |                                         |                                         |                                  |                                  |  |
|-----------------------------------|----------------|----------|--------------------------|--------------------------------|-----------------------------------------|-----------------------------------------|----------------------------------|----------------------------------|--------------------------|------------------------|-----------------------------------------|-----------------------------------------|----------------------------------|----------------------------------|--|
|                                   |                |          |                          | VA                             | EURO                                    | HD                                      | (A)                              |                                  |                          | VA                     | EURO                                    | ₩<br>HD                                 |                                  |                                  |  |
| Vehicle                           | Date           | Crossbar | Front Right<br>Pad/Clamp | Front Left<br>Pad/Clamp        | Measurement<br>strip length<br>per side | Measurement<br>strip length<br>per side | Measurement<br>Distance<br>( x ) | Foot plate<br>arrow<br>direction | Rear Right<br>Pad/Clamp  | Rear Left<br>Pad/Clamp | Measurement<br>strip length<br>per side | Measurement<br>strip length<br>per side | Measurement<br>Distance<br>( x ) | Foot plate<br>arrow<br>direction |  |
| Kia Spectra<br>4dr sedan          | 04-09          | 1180mm   | Pad /                    | M505<br>SUB0151<br>Arrow<br>UT | 164mm                                   | 109mm                                   | 896mm /<br>35,9/32"              | OUT                              | M505<br>SUB0151<br>Pad A | Arrow                  | 162mm                                   | 107mm                                   | 892mm /<br>35,1/8"               | OUT                              |  |
| Mazda Protegé<br>4dr sedan        | 99-03          | 1180mm   | Pad /                    | M505<br>SUB0151<br>Arrow<br>UT | 169mm                                   | 114mm                                   | 906mm /<br>35,43/64"             | OUT                              | M505<br>SUB0151<br>Pad A | Arrow                  | 173mm                                   | 118mm                                   | 914mm /<br>35,63/64"             | OUT                              |  |
| Mazda 323<br>Protegé<br>4dr sedan | 9/98-<br>12/03 | 1180mm   | Pad /                    | M505<br>SUB0151<br>Arrow<br>UT | 169mm                                   | 114mm                                   | 906mm /<br>35,43/64"             | OUT                              | M505<br>SUB0151<br>Pad A | Arrow                  | 173mm                                   | 118mm                                   | 914mm /<br>35,63/64"             | OUT                              |  |