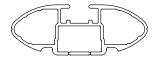

## **CROSSBAR IDENTIFICATION**

VA crossbar

EURO crossbar

HD crossbar

|                                   |                |          |                          | FRONT CROSSBAR                 |                                         |                                         |                                  |                                  |                          | REAR CROSSBAR          |                                         |                                         |                                  |                                  |  |
|-----------------------------------|----------------|----------|--------------------------|--------------------------------|-----------------------------------------|-----------------------------------------|----------------------------------|----------------------------------|--------------------------|------------------------|-----------------------------------------|-----------------------------------------|----------------------------------|----------------------------------|--|
|                                   |                |          |                          | VA                             | EURO                                    | HD                                      | (A)                              |                                  |                          | VA                     | EURO                                    | ₩<br>HD                                 |                                  |                                  |  |
| Vehicle                           | Date           | Crossbar | Front Right<br>Pad/Clamp | Front Left<br>Pad/Clamp        | Measurement<br>strip length<br>per side | Measurement<br>strip length<br>per side | Measurement<br>Distance<br>( x ) | Foot plate<br>arrow<br>direction | Rear Right<br>Pad/Clamp  | Rear Left<br>Pad/Clamp | Measurement<br>strip length<br>per side | Measurement<br>strip length<br>per side | Measurement<br>Distance<br>( x ) | Foot plate<br>arrow<br>direction |  |
| Kia Spectra<br>4dr sedan          | 04-09          | 1180mm   | Pad /                    | M505<br>SUB0151<br>Arrow<br>UT | 164mm                                   | 109mm                                   | 896mm /<br>35,9/32"              | OUT                              | M505<br>SUB0151<br>Pad A | Arrow                  | 162mm                                   | 107mm                                   | 892mm /<br>35,1/8"               | OUT                              |  |
| Mazda Protegé<br>4dr sedan        | 99-03          | 1180mm   | Pad /                    | M505<br>SUB0151<br>Arrow<br>UT | 169mm                                   | 114mm                                   | 906mm /<br>35,43/64"             | OUT                              | M505<br>SUB0151<br>Pad A | Arrow                  | 173mm                                   | 118mm                                   | 914mm /<br>35,63/64"             | OUT                              |  |
| Mazda 323<br>Protegé<br>4dr sedan | 9/98-<br>12/03 | 1180mm   | Pad /                    | M505<br>SUB0151<br>Arrow<br>UT | 169mm                                   | 114mm                                   | 906mm /<br>35,43/64"             | OUT                              | M505<br>SUB0151<br>Pad A | Arrow                  | 173mm                                   | 118mm                                   | 914mm /<br>35,63/64"             | OUT                              |  |