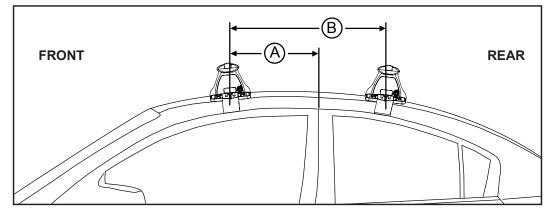

## Rhino Rack 2500 Series - DK212 instruction

Measurement A: CENTRE of door jamb to CENTRE arrow of leg foot plate.

**Measurement B**: CENTRE of Front leg foot plate arrow to CENTRE of Rear leg foot plate arrow.

| VEHICLE                     | Date       | Measurement A    | Measurement B     | Load Rating<br>(includes racks 5kg/ 11lbs) |  |  |
|-----------------------------|------------|------------------|-------------------|--------------------------------------------|--|--|
| Kia Spectra 4dr sedan       | 04-09      | 200mm / 7,7/8"   | 650mm / 25,19/32" | 75kg / 165lbs                              |  |  |
| Mazda Protegé 4dr sedan     | 99-03      | 210mm / 8,17/64" | 660mm / 25,63/64" | 75kg / 165lbs                              |  |  |
| Mazda 323 Protegé 4dr sedan | 9/98-12/03 | 210mm / 8,17/64" | 660mm / 25,63/64" | 75kg / 165lbs                              |  |  |