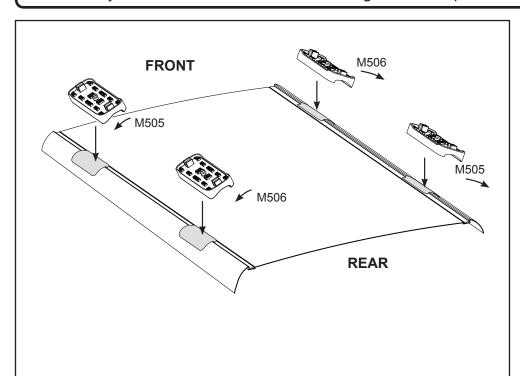

## **CROSSBAR IDENTIFICATION**

VA crossbar

EURO crossbar

HD crossbar

|                                   |                |          |                          | FRONT CROSSBAR                 |                                         |                                         |                                  |                                  |                          | REAR CROSSBAR          |                                         |                                         |                                  |                                  |  |
|-----------------------------------|----------------|----------|--------------------------|--------------------------------|-----------------------------------------|-----------------------------------------|----------------------------------|----------------------------------|--------------------------|------------------------|-----------------------------------------|-----------------------------------------|----------------------------------|----------------------------------|--|
|                                   |                |          |                          | VA                             | EURO                                    | HD                                      | (A)                              |                                  |                          | VA                     | EURO                                    | ₩<br>HD                                 |                                  |                                  |  |
| Vehicle                           | Date           | Crossbar | Front Right<br>Pad/Clamp | Front Left<br>Pad/Clamp        | Measurement<br>strip length<br>per side | Measurement<br>strip length<br>per side | Measurement<br>Distance<br>( x ) | Foot plate<br>arrow<br>direction | Rear Right<br>Pad/Clamp  | Rear Left<br>Pad/Clamp | Measurement<br>strip length<br>per side | Measurement<br>strip length<br>per side | Measurement<br>Distance<br>( x ) | Foot plate<br>arrow<br>direction |  |
| Kia Spectra<br>4dr sedan          | 04-09          | 1180mm   | Pad /                    | M505<br>SUB0151<br>Arrow<br>UT | 164mm                                   | 109mm                                   | 896mm /<br>35,9/32"              | OUT                              | M505<br>SUB0151<br>Pad A | Arrow                  | 162mm                                   | 107mm                                   | 892mm /<br>35,1/8"               | OUT                              |  |
| Mazda Protegé<br>4dr sedan        | 99-03          | 1180mm   | Pad /                    | M505<br>SUB0151<br>Arrow<br>UT | 169mm                                   | 114mm                                   | 906mm /<br>35,43/64"             | OUT                              | M505<br>SUB0151<br>Pad A | Arrow                  | 173mm                                   | 118mm                                   | 914mm /<br>35,63/64"             | OUT                              |  |
| Mazda 323<br>Protegé<br>4dr sedan | 9/98-<br>12/03 | 1180mm   | Pad /                    | M505<br>SUB0151<br>Arrow<br>UT | 169mm                                   | 114mm                                   | 906mm /<br>35,43/64"             | OUT                              | M505<br>SUB0151<br>Pad A | Arrow                  | 173mm                                   | 118mm                                   | 914mm /<br>35,63/64"             | OUT                              |  |