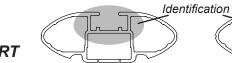

#### **IDENTIFICATION CHART**

VA crossbar AERO crossbar

EURO crossbar HD crossbar

|                         |       |          |                                 |                                |                                         |                                         |                                  | AERU                             | crosspar EURO crosspar HD crosspar |                               |                                         |                                         |                                  |                                  |
|-------------------------|-------|----------|---------------------------------|--------------------------------|-----------------------------------------|-----------------------------------------|----------------------------------|----------------------------------|------------------------------------|-------------------------------|-----------------------------------------|-----------------------------------------|----------------------------------|----------------------------------|
|                         |       |          | FRONT CROSSBAR                  |                                |                                         |                                         |                                  |                                  | REAR CROSSBAR                      |                               |                                         |                                         |                                  |                                  |
|                         |       |          |                                 |                                | VA VA                                   | AERO<br>EURO                            | HD                               |                                  |                                    |                               | VA                                      | AERO<br>EURO                            | HD                               |                                  |
| Vehicle                 | Date  | Crossbar | Front<br>Right<br>Pad/<br>Clamp | Front<br>Left<br>Pad/<br>Clamp | Measurement<br>strip length<br>per side | Measurement<br>strip length<br>per side | Measurement<br>Distance<br>( x ) | Foot plate<br>arrow<br>direction | Rear<br>Right<br>Pad/<br>Clamp     | Rear<br>Left<br>Pad/<br>Clamp | Measurement<br>strip length<br>per side | Measurement<br>strip length<br>per side | Measurement<br>Distance<br>( x ) | Foot plate<br>arrow<br>direction |
| Infiniti G 4dr<br>sedan | 2007- | 1180mm   | M506<br>SUB0176                 | M505<br>SUB0176                | 184mm                                   | 129mm                                   | 936mm /<br>36,27/32"             | OUT                              | M505<br>SUB0151                    | M506<br>SUB0151               | 171mm                                   | 116mm                                   | 910mm /<br>35,53/64"             | OUT                              |
|                         |       |          | Arrow<br>OUT                    |                                |                                         |                                         | 00,27702                         |                                  | Arrow<br>OUT                       |                               |                                         |                                         |                                  |                                  |
|                         |       |          |                                 |                                |                                         |                                         |                                  |                                  |                                    |                               |                                         |                                         |                                  |                                  |
|                         |       |          |                                 |                                |                                         |                                         |                                  |                                  |                                    |                               |                                         |                                         |                                  |                                  |
|                         |       |          |                                 |                                |                                         |                                         |                                  |                                  |                                    |                               |                                         |                                         |                                  |                                  |
|                         |       |          |                                 |                                |                                         |                                         |                                  |                                  |                                    |                               |                                         |                                         |                                  |                                  |
|                         |       |          |                                 |                                |                                         |                                         |                                  |                                  |                                    |                               |                                         |                                         |                                  |                                  |
|                         |       |          |                                 |                                |                                         |                                         |                                  |                                  |                                    |                               |                                         |                                         |                                  |                                  |
|                         |       |          |                                 |                                |                                         |                                         |                                  |                                  |                                    |                               |                                         |                                         |                                  |                                  |
|                         |       |          |                                 |                                |                                         |                                         |                                  |                                  |                                    |                               |                                         |                                         |                                  |                                  |