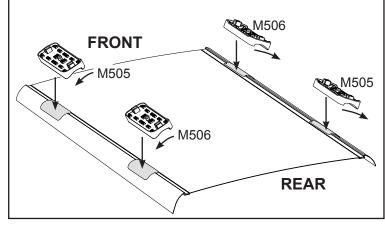

#### Placement of pads:

Pad M505, FRONT Left of vehicle, Arrow facing outward. Pad M506, FRONT Right of vehicle, Arrow facing outward. Pad M505, REAR Right of vehicle, Arrow facing outward. Pad M506, REAR Left of vehicle, Arrow facing outward.