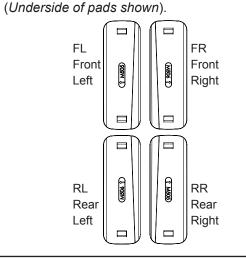

#### Placement of pads:

Pad M505, FRONT Left of vehicle, Arrow facing outward. Pad M506, FRONT Right of vehicle, Arrow facing outward. Pad M505, REAR Right of vehicle, Arrow facing outward. Pad M506, REAR Left of vehicle, Arrow facing outward.