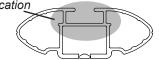

#### **IDENTIFICATION CHART**

VA crossbar AERO crossbar

EURO crossbar HD crossbar

|                         |       |          |                                 |                                |                                         |                                         |                                  | AERU                             | crosspar EURO crosspar HD crosspar |                               |                                         |                                         |                                  |                                  |
|-------------------------|-------|----------|---------------------------------|--------------------------------|-----------------------------------------|-----------------------------------------|----------------------------------|----------------------------------|------------------------------------|-------------------------------|-----------------------------------------|-----------------------------------------|----------------------------------|----------------------------------|
|                         |       |          | FRONT CROSSBAR                  |                                |                                         |                                         |                                  |                                  | REAR CROSSBAR                      |                               |                                         |                                         |                                  |                                  |
|                         |       |          |                                 |                                | VA VA                                   | AERO<br>EURO                            | HD                               |                                  |                                    |                               | VA                                      | AERO<br>EURO                            | HD                               |                                  |
| Vehicle                 | Date  | Crossbar | Front<br>Right<br>Pad/<br>Clamp | Front<br>Left<br>Pad/<br>Clamp | Measurement<br>strip length<br>per side | Measurement<br>strip length<br>per side | Measurement<br>Distance<br>( x ) | Foot plate<br>arrow<br>direction | Rear<br>Right<br>Pad/<br>Clamp     | Rear<br>Left<br>Pad/<br>Clamp | Measurement<br>strip length<br>per side | Measurement<br>strip length<br>per side | Measurement<br>Distance<br>( x ) | Foot plate<br>arrow<br>direction |
| Infiniti G 4dr<br>sedan | 2007- | 1180mm   | M506<br>SUB0176                 | M505<br>SUB0176                | 184mm                                   | 129mm                                   | 936mm /<br>36,27/32"             | OUT                              | M505<br>SUB0151                    | M506<br>SUB0151               | 171mm                                   | 116mm                                   | 910mm /<br>35,53/64"             | OUT                              |
|                         |       |          | Arrow<br>OUT                    |                                |                                         |                                         | 00,27702                         |                                  | Arrow<br>OUT                       |                               |                                         |                                         |                                  |                                  |
|                         |       |          |                                 |                                |                                         |                                         |                                  |                                  |                                    |                               |                                         |                                         |                                  |                                  |
|                         |       |          |                                 |                                |                                         |                                         |                                  |                                  |                                    |                               |                                         |                                         |                                  |                                  |
|                         |       |          |                                 |                                |                                         |                                         |                                  |                                  |                                    |                               |                                         |                                         |                                  |                                  |
|                         |       |          |                                 |                                |                                         |                                         |                                  |                                  |                                    |                               |                                         |                                         |                                  |                                  |
|                         |       |          |                                 |                                |                                         |                                         |                                  |                                  |                                    |                               |                                         |                                         |                                  |                                  |
|                         |       |          |                                 |                                |                                         |                                         |                                  |                                  |                                    |                               |                                         |                                         |                                  |                                  |
|                         |       |          |                                 |                                |                                         |                                         |                                  |                                  |                                    |                               |                                         |                                         |                                  |                                  |
|                         |       |          |                                 |                                |                                         |                                         |                                  |                                  |                                    |                               |                                         |                                         |                                  |                                  |