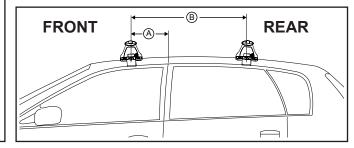

### **DK211 Rhino-Rack** VA, Aero, Euro & HD crossbar instruction

Measurement A: CENTRE of door jamb to CENTRE arrow of leg foot plate.

Measurement B: CENTRE of Front leg foot plate arrow to CENTRE of Rear leg foot plate arrow.

# Pad orientation: Arrows on all pads face to outside of vehicle when installed.

| VEHICLE              | Date    | Measurement A    | Measurement B   | Load Rating (includes racks 5kg/<br>11lbs) |  |  |
|----------------------|---------|------------------|-----------------|--------------------------------------------|--|--|
| Infiniti G 4dr sedan | 2007-13 | 210mm / 8,17/64" | 670mm / 26,3/8" | 60kg / 132lbs                              |  |  |
|                      |         |                  |                 |                                            |  |  |
|                      |         |                  |                 |                                            |  |  |
|                      |         |                  |                 |                                            |  |  |
|                      |         |                  |                 |                                            |  |  |
|                      |         |                  |                 |                                            |  |  |