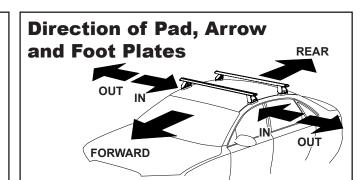

#### Placement of pads:

Pad M505, FRONT Left of vehicle, Arrow facing outward. Pad M506, FRONT Right of vehicle, Arrow facing outward. Pad M505, REAR Right of vehicle, Arrow facing outward. Pad M506, REAR Left of vehicle, Arrow facing outward.

# Pad orientation: Arrows on all pads face to outside of vehicle when installed.

| VEHICLE              | Date    | Measurement A    | Measurement B   | Load Rating (includes racks 5kg/<br>11lbs) |  |  |
|----------------------|---------|------------------|-----------------|--------------------------------------------|--|--|
| Infiniti G 4dr sedan | 2007-13 | 210mm / 8,17/64" | 670mm / 26,3/8" | 60kg / 132lbs                              |  |  |
|                      |         |                  |                 |                                            |  |  |
|                      |         |                  |                 |                                            |  |  |
|                      |         |                  |                 |                                            |  |  |
|                      |         |                  |                 |                                            |  |  |
|                      |         |                  |                 |                                            |  |  |