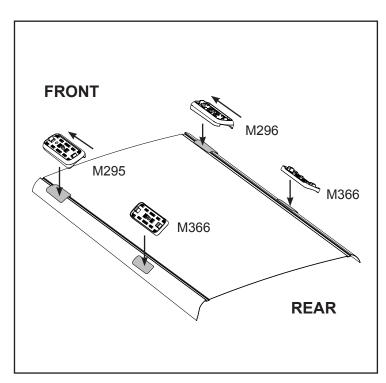

## **IDENTIFICATION CHART**

VA crossbar

DA crossbar

EURO crossbar

HD crossbar

|                        |       |          |                          |                         |                                         | 771 07 000                              |                                  | <i>B7</i> 1 0/00084/             |                         | EUNG GIGGGBai          |                                         | 115 01000001                            |                                  |                                  |
|------------------------|-------|----------|--------------------------|-------------------------|-----------------------------------------|-----------------------------------------|----------------------------------|----------------------------------|-------------------------|------------------------|-----------------------------------------|-----------------------------------------|----------------------------------|----------------------------------|
|                        |       |          |                          | FRONT CROSSBAR          |                                         |                                         |                                  |                                  |                         | REAR CROSSBAR          |                                         | 7                                       |                                  |                                  |
|                        |       |          |                          |                         | VA                                      | DA EURO                                 | HD                               | Carp Mills                       |                         |                        | VA                                      | DA EURO                                 | E HD                             | (Carpan)                         |
| Vehicle                | Date  | Crossbar | Front Right<br>Pad/Clamp | Front Left<br>Pad/Clamp | Measurement<br>strip length<br>per side | Measurement<br>strip length<br>per side | Measurement<br>Distance<br>( x ) | Foot plate<br>arrow<br>direction | Rear Right<br>Pad/Clamp | Rear Left<br>Pad/Clamp | Measurement<br>strip length<br>per side | Measurement<br>strip length<br>per side | Measurement<br>Distance<br>( x ) | Foot plate<br>arrow<br>direction |
| Volvo C30<br>3dr hatch | 06-13 | 1260mm   | M296<br>SUB0196          | M295<br>SUB0196         | 171mm                                   | 58m                                     | 990mm /<br>38,31/32"             | OUT                              | M366<br>SUB0174         | M366<br>SUB0174        | 137mm                                   | 24mm                                    | 922mm /<br>36,19/64"             | OUT                              |
|                        |       |          |                          | Arrow<br>vard           |                                         |                                         |                                  |                                  |                         | Arrow<br>vard          |                                         |                                         |                                  |                                  |
|                        |       |          |                          |                         |                                         |                                         |                                  |                                  |                         |                        |                                         |                                         |                                  |                                  |
|                        |       |          |                          |                         |                                         |                                         |                                  |                                  |                         |                        |                                         |                                         |                                  |                                  |

### Rhino Rack 2500 Series - DK206 instruction

Measurement A: CENTRE of door jamb to CENTRE arrow of leg foot plate.

**Measurement B**: CENTRE of Front leg foot plate arrow to CENTRE of Rear leg foot plate arrow.

# Front pads:

Front left.
M295 pad shown
with underside arrow
facing forward.

Front.
Left side shown.

| VEHICLE             | Date  | Measurement A     | Measurement B     | Load Rating<br>(includes racks 5kg/ 11lbs) |  |  |
|---------------------|-------|-------------------|-------------------|--------------------------------------------|--|--|
| Volvo C30 3dr hatch | 06-13 | 360mm / 14,11/64" | 630mm / 24,13/16" | 60kg / 132lbs                              |  |  |
|                     |       |                   |                   |                                            |  |  |