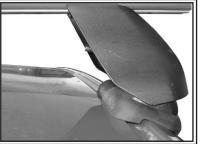

#### Rear clamp:

Use the clamp location area in the rubber window seal.

NOTE: Hold the rear clamp firmly against the vehicle body while tensioning.

Rear Left shown.