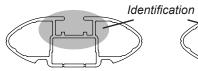

## **IDENTIFICATION CHART**

VA crossbar

DA crossbar

EURO crossbar

HD crossbar

|                        |       |          |                          |                         |                                         | 771 07 000                              |                                  | <i>B7</i> 1 0/00084/             |                         | EUNG GIGGGBai          |                                         | 115 01000001                            |                                  |                                  |
|------------------------|-------|----------|--------------------------|-------------------------|-----------------------------------------|-----------------------------------------|----------------------------------|----------------------------------|-------------------------|------------------------|-----------------------------------------|-----------------------------------------|----------------------------------|----------------------------------|
|                        |       |          |                          | FRONT CROSSBAR          |                                         |                                         |                                  |                                  |                         | REAR CROSSBAR          |                                         | 7                                       |                                  |                                  |
|                        |       |          |                          |                         | VA                                      | DA EURO                                 | HD                               | Carp Mills                       |                         |                        | VA                                      | DA EURO                                 | E HD                             | (Carpan)                         |
| Vehicle                | Date  | Crossbar | Front Right<br>Pad/Clamp | Front Left<br>Pad/Clamp | Measurement<br>strip length<br>per side | Measurement<br>strip length<br>per side | Measurement<br>Distance<br>( x ) | Foot plate<br>arrow<br>direction | Rear Right<br>Pad/Clamp | Rear Left<br>Pad/Clamp | Measurement<br>strip length<br>per side | Measurement<br>strip length<br>per side | Measurement<br>Distance<br>( x ) | Foot plate<br>arrow<br>direction |
| Volvo C30<br>3dr hatch | 06-13 | 1260mm   | M296<br>SUB0196          | M295<br>SUB0196         | 171mm                                   | 58m                                     | 990mm /<br>38,31/32"             | OUT                              | M366<br>SUB0174         | M366<br>SUB0174        | 137mm                                   | 24mm                                    | 922mm /<br>36,19/64"             | OUT                              |
|                        |       |          |                          | Arrow<br>vard           |                                         |                                         |                                  |                                  |                         | Arrow<br>vard          |                                         |                                         |                                  |                                  |
|                        |       |          |                          |                         |                                         |                                         |                                  |                                  |                         |                        |                                         |                                         |                                  |                                  |
|                        |       |          |                          |                         |                                         |                                         |                                  |                                  |                         |                        |                                         |                                         |                                  |                                  |