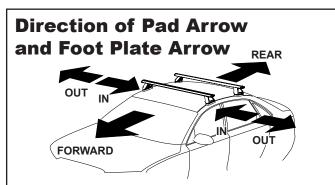

## **IDENTIFICATION CHART**

VA crossbar

DA crossbar

EURO crossbar

HD crossbar

|                        |       |          |                          |                         |                                         | 771 07 000                              |                                  | <i>B7</i> 1 0/00084/             |                         | EUNG GIGGGBai          |                                         | 115 01000001                            |                                  |                                  |
|------------------------|-------|----------|--------------------------|-------------------------|-----------------------------------------|-----------------------------------------|----------------------------------|----------------------------------|-------------------------|------------------------|-----------------------------------------|-----------------------------------------|----------------------------------|----------------------------------|
|                        |       |          |                          | FRONT CROSSBAR          |                                         |                                         |                                  |                                  |                         | REAR CROSSBAR          |                                         | 7                                       |                                  |                                  |
|                        |       |          |                          |                         | VA                                      | DA EURO                                 | HD                               | Carp Mills                       |                         |                        | VA                                      | DA EURO                                 | E HD                             | (Carpan)                         |
| Vehicle                | Date  | Crossbar | Front Right<br>Pad/Clamp | Front Left<br>Pad/Clamp | Measurement<br>strip length<br>per side | Measurement<br>strip length<br>per side | Measurement<br>Distance<br>( x ) | Foot plate<br>arrow<br>direction | Rear Right<br>Pad/Clamp | Rear Left<br>Pad/Clamp | Measurement<br>strip length<br>per side | Measurement<br>strip length<br>per side | Measurement<br>Distance<br>( x ) | Foot plate<br>arrow<br>direction |
| Volvo C30<br>3dr hatch | 06-13 | 1260mm   | M296<br>SUB0196          | M295<br>SUB0196         | 171mm                                   | 58m                                     | 990mm /<br>38,31/32"             | OUT                              | M366<br>SUB0174         | M366<br>SUB0174        | 137mm                                   | 24mm                                    | 922mm /<br>36,19/64"             | OUT                              |
|                        |       |          |                          | Arrow<br>vard           |                                         |                                         |                                  |                                  |                         | Arrow<br>vard          |                                         |                                         |                                  |                                  |
|                        |       |          |                          |                         |                                         |                                         |                                  |                                  |                         |                        |                                         |                                         |                                  |                                  |
|                        |       |          |                          |                         |                                         |                                         |                                  |                                  |                         |                        |                                         |                                         |                                  |                                  |