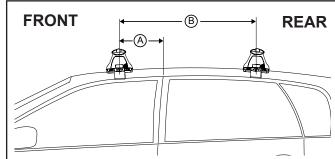

### Rhino Rack 2500 Series - DK206 instruction

Measurement A: CENTRE of door jamb to CENTRE arrow of leg foot plate.

**Measurement B**: CENTRE of Front leg foot plate arrow to CENTRE of Rear leg foot plate arrow.

# Front pads:

Front left.
M295 pad shown
with underside arrow
facing forward.

Front.
Left side shown.

| VEHICLE             | Date  | Measurement A     | Measurement B     | Load Rating<br>(includes racks 5kg/ 11lbs) |  |  |
|---------------------|-------|-------------------|-------------------|--------------------------------------------|--|--|
| Volvo C30 3dr hatch | 06-13 | 360mm / 14,11/64" | 630mm / 24,13/16" | 60kg / 132lbs                              |  |  |
|                     |       |                   |                   |                                            |  |  |