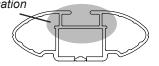

## **IDENTIFICATION CHART**

VA crossbar

DA crossbar

EURO crossbar

HD crossbar

|                        |       |          |                          |                         |                                         | 771 07 000                              |                                  | <i>B7</i> 1 0/00084/             |                         | EUNG GIGGGBai          |                                         | 115 01000001                            |                                  |                                  |
|------------------------|-------|----------|--------------------------|-------------------------|-----------------------------------------|-----------------------------------------|----------------------------------|----------------------------------|-------------------------|------------------------|-----------------------------------------|-----------------------------------------|----------------------------------|----------------------------------|
|                        |       |          |                          | FRONT CROSSBAR          |                                         |                                         |                                  |                                  |                         | REAR CROSSBAR          |                                         | 7                                       |                                  |                                  |
|                        |       |          |                          |                         | VA                                      | DA EURO                                 | HD                               | Carp Mills                       |                         |                        | VA                                      | DA EURO                                 | E HD                             | (Carpan)                         |
| Vehicle                | Date  | Crossbar | Front Right<br>Pad/Clamp | Front Left<br>Pad/Clamp | Measurement<br>strip length<br>per side | Measurement<br>strip length<br>per side | Measurement<br>Distance<br>( x ) | Foot plate<br>arrow<br>direction | Rear Right<br>Pad/Clamp | Rear Left<br>Pad/Clamp | Measurement<br>strip length<br>per side | Measurement<br>strip length<br>per side | Measurement<br>Distance<br>( x ) | Foot plate<br>arrow<br>direction |
| Volvo C30<br>3dr hatch | 06-13 | 1260mm   | M296<br>SUB0196          | M295<br>SUB0196         | 171mm                                   | 58m                                     | 990mm /<br>38,31/32"             | OUT                              | M366<br>SUB0174         | M366<br>SUB0174        | 137mm                                   | 24mm                                    | 922mm /<br>36,19/64"             | OUT                              |
|                        |       |          |                          | Arrow<br>vard           |                                         |                                         |                                  |                                  |                         | Arrow<br>vard          |                                         |                                         |                                  |                                  |
|                        |       |          |                          |                         |                                         |                                         |                                  |                                  |                         |                        |                                         |                                         |                                  |                                  |
|                        |       |          |                          |                         |                                         |                                         |                                  |                                  |                         |                        |                                         |                                         |                                  |                                  |