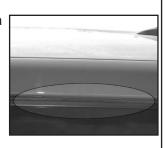

#### Rear clamp:

Use the clamp location area in the rubber window seal.

NOTE: Hold the rear clamp firmly against the vehicle body while tensioning.

Rear Left shown.