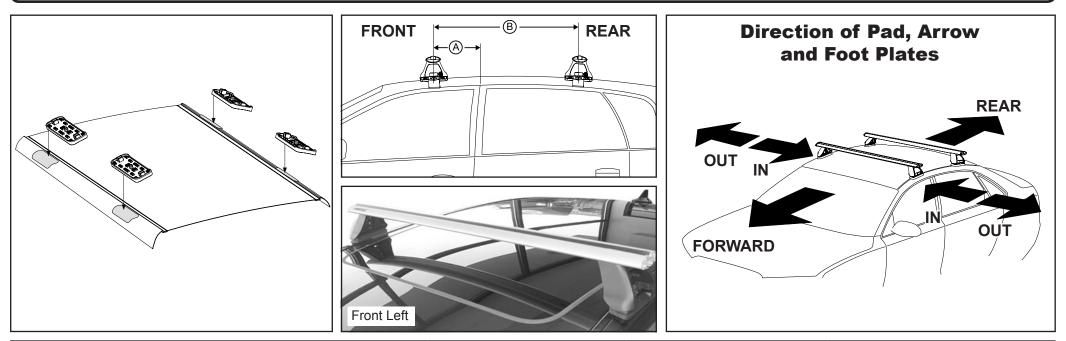

## DK204 Rhino-Rack VA, Aero, Euro & HD crossbar instruction

Measurement A: CENTRE of door jamb to CENTRE arrow of leg foot plate.

**Measurement B**: CENTRE of Front leg foot plate arrow to CENTRE of Rear leg foot plate arrow.

| VEHICLE                     | Date  | Measurement A  | Measurement B    | Load Rating (includes racks 5kg/<br>11lbs) |
|-----------------------------|-------|----------------|------------------|--------------------------------------------|
| Lexus GS (GRS190) 4dr sedan | 06-12 | 200mm / 7,7/8" | 700mm / 27,9/16" | 75kg / 165lbs                              |
|                             |       |                |                  |                                            |
|                             |       |                |                  |                                            |
|                             |       |                |                  |                                            |
|                             |       |                |                  |                                            |
|                             |       |                |                  |                                            |