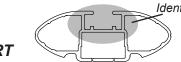

## **DK203 Rhino-Rack** VA, Aero, Euro & HD crossbar instruction

**IDENTIFICATION CHART** 

VA crossbar AERO crossbar

EURO crossbar H

|                          |             | _        |                 |               |                          |                          |                       |                    |               | crossdar EURO crossdar HD crossdar |                          |                          |                      |                    |
|--------------------------|-------------|----------|-----------------|---------------|--------------------------|--------------------------|-----------------------|--------------------|---------------|------------------------------------|--------------------------|--------------------------|----------------------|--------------------|
|                          |             |          | FRONT CROSSBAR  |               |                          |                          |                       | REAR CROSSBAR      |               |                                    |                          |                          |                      |                    |
|                          |             |          | Front Right     | Front Left    | VA Measurement           | AERO EURO  Measurement   | HD Measurement        | Foot plate         | Rear<br>Right | Rear<br>Left                       | VA Measurement           | AERO EURO Measurement    | HD Measurement       | Foot plate         |
| Vehicle                  | Date        | Crossbar | Pad/<br>Clamp   | Pad/<br>Clamp | strip length<br>per side | strip length<br>per side | Distance<br>(x)       | arrow<br>direction | Pad/<br>Clamp | Pad/<br>Clamp                      | strip length<br>per side | strip length<br>per side | Distance<br>(x)      | arrow<br>direction |
|                          | 2009-<br>13 | 1260mm   |                 |               | 201mm                    | 88mm                     | 1050mm /<br>41,11/32" | OUT                | SUB           | 366<br>0257                        | 186mm                    | 73mm                     | 1020mm /<br>40,5/32" | OUT                |
|                          |             |          | Arr<br>FORV     |               |                          |                          | ŕ                     |                    | Arr<br>FORV   | ow<br>VARD                         |                          |                          |                      |                    |
| Infiniti QX70<br>4dr SUV | 2014-       | 1260mm   | M366<br>SUB0186 |               | 201mm                    | 88mm                     | 1050mm /<br>41,11/32" | OUT                | M3<br>SUB     | 866<br>0257                        | 186mm                    | 73mm                     | 1020mm /             | OUT                |
|                          |             |          | Arr<br>FORV     |               |                          |                          | 41,11/32              |                    | Arr<br>FORV   | ow<br>VARD                         |                          |                          | 40,5/32"             |                    |
|                          |             |          |                 |               |                          |                          |                       |                    |               |                                    |                          |                          |                      |                    |
|                          |             |          |                 |               |                          |                          |                       |                    |               |                                    |                          |                          |                      |                    |
|                          |             |          |                 |               |                          |                          |                       |                    |               |                                    |                          |                          |                      |                    |
|                          |             |          |                 |               |                          |                          |                       |                    |               |                                    |                          |                          |                      |                    |
|                          |             |          |                 |               |                          |                          |                       |                    |               |                                    |                          |                          |                      |                    |
|                          |             |          |                 |               |                          |                          |                       |                    |               |                                    |                          |                          |                      |                    |