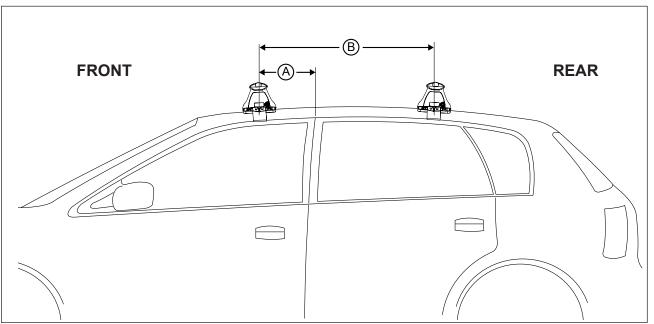

## DK203 Rhino-Rack VA, Aero, Euro & HD crossbar instruction

Measurement A: CENTRE of door jamb to CENTRE arrow of leg foot plate.

**Measurement B**: CENTRE of Front leg foot plate arrow to CENTRE of Rear leg foot plate arrow.

| VEHICLE                     | Date    | Measurement A    | Measurement B    | Load Rating (includes racks 5kg/<br>11lbs) |
|-----------------------------|---------|------------------|------------------|--------------------------------------------|
| Infiniti FX35/37/50 5dr SUV | 2009-13 | 210mm / 8,17/64" | 700mm / 27,9/16" | 75kg / 165lbs                              |
| Infiniti QX70 4dr SUV       | 2014-   | 210mm / 8,17/64" | 700mm / 27,9/16" | 75kg / 165lbs                              |
|                             |         |                  |                  |                                            |
|                             |         |                  |                  |                                            |
|                             |         |                  |                  |                                            |
|                             |         |                  |                  |                                            |