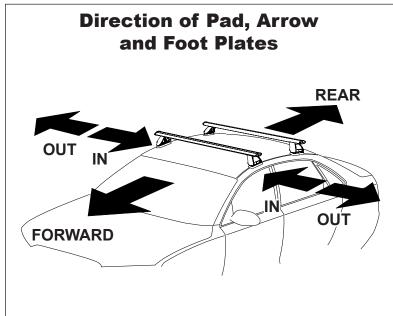

## **DK203 Rhino-Rack** VA, Aero, Euro & HD crossbar instruction

**IDENTIFICATION CHART** 

VA crossbar AERO crossbar

EURO crossbar H

|                          |             | _        |                 |               |                          |                          |                       |                    |               | crossdar EURO crossdar HD crossdar |                          |                          |                      |                    |
|--------------------------|-------------|----------|-----------------|---------------|--------------------------|--------------------------|-----------------------|--------------------|---------------|------------------------------------|--------------------------|--------------------------|----------------------|--------------------|
|                          |             |          | FRONT CROSSBAR  |               |                          |                          |                       | REAR CROSSBAR      |               |                                    |                          |                          |                      |                    |
|                          |             |          | Front Right     | Front Left    | VA Measurement           | AERO EURO  Measurement   | HD Measurement        | Foot plate         | Rear<br>Right | Rear<br>Left                       | VA Measurement           | AERO EURO Measurement    | HD Measurement       | Foot plate         |
| Vehicle                  | Date        | Crossbar | Pad/<br>Clamp   | Pad/<br>Clamp | strip length<br>per side | strip length<br>per side | Distance<br>(x)       | arrow<br>direction | Pad/<br>Clamp | Pad/<br>Clamp                      | strip length<br>per side | strip length<br>per side | Distance<br>(x)      | arrow<br>direction |
|                          | 2009-<br>13 | 1260mm   |                 |               | 201mm                    | 88mm                     | 1050mm /<br>41,11/32" | OUT                | SUB           | 366<br>0257                        | 186mm                    | 73mm                     | 1020mm /<br>40,5/32" | OUT                |
|                          |             |          | Arr<br>FORV     |               |                          |                          | ŕ                     |                    | Arr<br>FORV   | ow<br>VARD                         |                          |                          |                      |                    |
| Infiniti QX70<br>4dr SUV | 2014-       | 1260mm   | M366<br>SUB0186 |               | 201mm                    | 88mm                     | 1050mm /<br>41,11/32" | OUT                | M3<br>SUB     | 866<br>0257                        | 186mm                    | 73mm                     | 1020mm /             | OUT                |
|                          |             |          | Arr<br>FORV     |               |                          |                          | 41,11/32              |                    | Arr<br>FORV   | ow<br>VARD                         |                          |                          | 40,5/32"             |                    |
|                          |             |          |                 |               |                          |                          |                       |                    |               |                                    |                          |                          |                      |                    |
|                          |             |          |                 |               |                          |                          |                       |                    |               |                                    |                          |                          |                      |                    |
|                          |             |          |                 |               |                          |                          |                       |                    |               |                                    |                          |                          |                      |                    |
|                          |             |          |                 |               |                          |                          |                       |                    |               |                                    |                          |                          |                      |                    |
|                          |             |          |                 |               |                          |                          |                       |                    |               |                                    |                          |                          |                      |                    |
|                          |             |          |                 |               |                          |                          |                       |                    |               |                                    |                          |                          |                      |                    |