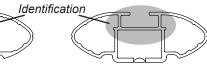

## **DK203 Rhino-Rack** VA, Aero, Euro & HD crossbar instruction

**IDENTIFICATION CHART** 

VA crossbar AERO crossbar

EURO crossbar H

|                          |             | _        |                 |               |                          |                          |                       |                    |               | crossdar EURO crossdar HD crossdar |                          |                          |                      |                    |
|--------------------------|-------------|----------|-----------------|---------------|--------------------------|--------------------------|-----------------------|--------------------|---------------|------------------------------------|--------------------------|--------------------------|----------------------|--------------------|
|                          |             |          | FRONT CROSSBAR  |               |                          |                          |                       | REAR CROSSBAR      |               |                                    |                          |                          |                      |                    |
|                          |             |          | Front Right     | Front Left    | VA Measurement           | AERO EURO  Measurement   | HD Measurement        | Foot plate         | Rear<br>Right | Rear<br>Left                       | VA Measurement           | AERO EURO Measurement    | HD Measurement       | Foot plate         |
| Vehicle                  | Date        | Crossbar | Pad/<br>Clamp   | Pad/<br>Clamp | strip length<br>per side | strip length<br>per side | Distance<br>(x)       | arrow<br>direction | Pad/<br>Clamp | Pad/<br>Clamp                      | strip length<br>per side | strip length<br>per side | Distance<br>(x)      | arrow<br>direction |
|                          | 2009-<br>13 | 1260mm   |                 |               | 201mm                    | 88mm                     | 1050mm /<br>41,11/32" | OUT                | SUB           | 366<br>0257                        | 186mm                    | 73mm                     | 1020mm /<br>40,5/32" | OUT                |
|                          |             |          | Arr<br>FORV     |               |                          |                          | ŕ                     |                    | Arr<br>FORV   | ow<br>VARD                         |                          |                          |                      |                    |
| Infiniti QX70<br>4dr SUV | 2014-       | 1260mm   | M366<br>SUB0186 |               | 201mm                    | 88mm                     | 1050mm /<br>41,11/32" | OUT                | M3<br>SUB     | 866<br>0257                        | 186mm                    | 73mm                     | 1020mm /             | OUT                |
|                          |             |          | Arr<br>FORV     |               |                          |                          | 41,11/32              |                    | Arr<br>FORV   | ow<br>VARD                         |                          |                          | 40,5/32"             |                    |
|                          |             |          |                 |               |                          |                          |                       |                    |               |                                    |                          |                          |                      |                    |
|                          |             |          |                 |               |                          |                          |                       |                    |               |                                    |                          |                          |                      |                    |
|                          |             |          |                 |               |                          |                          |                       |                    |               |                                    |                          |                          |                      |                    |
|                          |             |          |                 |               |                          |                          |                       |                    |               |                                    |                          |                          |                      |                    |
|                          |             |          |                 |               |                          |                          |                       |                    |               |                                    |                          |                          |                      |                    |
|                          |             |          |                 |               |                          |                          |                       |                    |               |                                    |                          |                          |                      |                    |