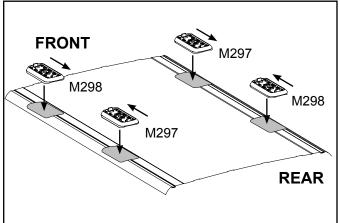

## **IDENTIFICATION CHART**

VA crossbar DA crossbar EUR

EURO crossbar HD crossbar

|               |      | _        |                     | VA Crosspar DA     |                              |                                    |                          |                  | <u>sspar</u>          | E                 | JRU crosspar                 |                                    | HD Crossbar              |                  |
|---------------|------|----------|---------------------|--------------------|------------------------------|------------------------------------|--------------------------|------------------|-----------------------|-------------------|------------------------------|------------------------------------|--------------------------|------------------|
|               |      |          | FRONT CROSSBAR      |                    |                              |                                    |                          | REAR CROSSBAR    |                       |                   |                              |                                    |                          |                  |
| Vehicle       | Date | Crossbar | Front<br>Right Pad/ | Front<br>Left Pad/ | VA  Measurement strip length | DA  EURO  Measurement strip length | HD  Measurement Distance | Foot plate arrow | Rear<br>Right<br>Pad/ | Rear<br>Left Pad/ | VA  Measurement strip length | DA  EURO  Measurement strip length | HD  Measurement Distance | Foot plate arrow |
|               |      |          | Clamp               | Clamp              | per side                     | per side                           | (x)                      | direction        | Clamp Clamp           | Clamp             | per side                     | per side                           | (x)                      | direction        |
| Dodge Journey | 09-  | 1375mm   | M297<br>SUB0257     | M298<br>SUB0257    | 150mm                        | 95mm                               | 1063mm /<br>41, 27/32"   | OUT              | M298<br>SUB0257       | M297<br>SUB0257   | 143mm                        | 88mm                               | 1049mm /<br>41, 19/64"   | OUT              |
|               |      |          | Pad /               | Arrow<br>WARD      |                              |                                    |                          |                  | Pad /<br>FORV         | Arrow<br>VARD     |                              |                                    |                          |                  |
| Fiat Freemont | 13-  | 1375mm   | M297<br>SUB0257     | M298<br>SUB0257    | 150mm                        | 95mm                               | 1063mm /<br>41, 27/32"   | OUT              | M298<br>SUB0257       | M297<br>SUB0257   | 143mm                        | 88mm                               | 1049mm /<br>41, 19/64"   | OUT              |
|               |      |          |                     | Arrow<br>WARD      |                              |                                    |                          |                  | Pad /<br>FORV         | Arrow<br>VARD     |                              |                                    |                          |                  |
|               |      |          |                     |                    |                              |                                    |                          |                  |                       |                   |                              |                                    |                          |                  |
|               |      |          |                     |                    |                              |                                    |                          |                  |                       |                   |                              |                                    |                          |                  |
|               |      |          |                     |                    |                              |                                    |                          |                  |                       |                   |                              |                                    |                          |                  |
|               |      |          |                     |                    |                              |                                    |                          |                  |                       |                   |                              |                                    |                          |                  |
|               |      |          |                     |                    |                              |                                    |                          |                  |                       |                   |                              |                                    |                          |                  |
|               |      |          |                     |                    |                              |                                    |                          |                  |                       |                   |                              |                                    |                          |                  |