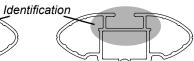

## **IDENTIFICATION CHART**

VA crossbar DA crossbar EUR

EURO crossbar HD crossbar

|               |      | _        |                     | VA Crosspar DA     |                              |                                    |                          |                  | <u>sspar</u>          | E                 | JRU crosspar                 |                                    | HD Crossbar              |                  |
|---------------|------|----------|---------------------|--------------------|------------------------------|------------------------------------|--------------------------|------------------|-----------------------|-------------------|------------------------------|------------------------------------|--------------------------|------------------|
|               |      |          | FRONT CROSSBAR      |                    |                              |                                    |                          | REAR CROSSBAR    |                       |                   |                              |                                    |                          |                  |
| Vehicle       | Date | Crossbar | Front<br>Right Pad/ | Front<br>Left Pad/ | VA  Measurement strip length | DA  EURO  Measurement strip length | HD  Measurement Distance | Foot plate arrow | Rear<br>Right<br>Pad/ | Rear<br>Left Pad/ | VA  Measurement strip length | DA  EURO  Measurement strip length | HD  Measurement Distance | Foot plate arrow |
|               |      |          | Clamp               | Clamp              | per side                     | per side                           | (x)                      | direction        | Clamp Clamp           | Clamp             | per side                     | per side                           | (x)                      | direction        |
| Dodge Journey | 09-  | 1375mm   | M297<br>SUB0257     | M298<br>SUB0257    | 150mm                        | 95mm                               | 1063mm /<br>41, 27/32"   | OUT              | M298<br>SUB0257       | M297<br>SUB0257   | 143mm                        | 88mm                               | 1049mm /<br>41, 19/64"   | OUT              |
|               |      |          | Pad /               | Arrow<br>WARD      |                              |                                    |                          |                  | Pad /<br>FORV         | Arrow<br>VARD     |                              |                                    |                          |                  |
| Fiat Freemont | 13-  | 1375mm   | M297<br>SUB0257     | M298<br>SUB0257    | 150mm                        | 95mm                               | 1063mm /<br>41, 27/32"   | OUT              | M298<br>SUB0257       | M297<br>SUB0257   | 143mm                        | 88mm                               | 1049mm /<br>41, 19/64"   | OUT              |
|               |      |          |                     | Arrow<br>WARD      |                              |                                    |                          |                  | Pad /<br>FORV         | Arrow<br>VARD     |                              |                                    |                          |                  |
|               |      |          |                     |                    |                              |                                    |                          |                  |                       |                   |                              |                                    |                          |                  |
|               |      |          |                     |                    |                              |                                    |                          |                  |                       |                   |                              |                                    |                          |                  |
|               |      |          |                     |                    |                              |                                    |                          |                  |                       |                   |                              |                                    |                          |                  |
|               |      |          |                     |                    |                              |                                    |                          |                  |                       |                   |                              |                                    |                          |                  |
|               |      |          |                     |                    |                              |                                    |                          |                  |                       |                   |                              |                                    |                          |                  |
|               |      |          |                     |                    |                              |                                    |                          |                  |                       |                   |                              |                                    |                          |                  |