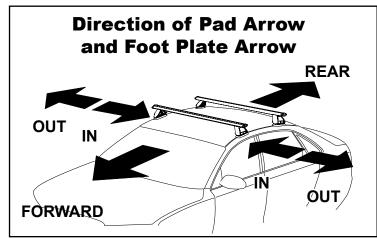

## **IDENTIFICATION CHART**

VA crossbar DA crossbar EUR

EURO crossbar HD crossbar

|               |      | _        |                     | VA Crosspar DA     |                              |                                    |                          |                  | <u>sspar</u>          | E                 | JRU crosspar                 |                                    | HD Crossbar              |                  |
|---------------|------|----------|---------------------|--------------------|------------------------------|------------------------------------|--------------------------|------------------|-----------------------|-------------------|------------------------------|------------------------------------|--------------------------|------------------|
|               |      |          | FRONT CROSSBAR      |                    |                              |                                    |                          | REAR CROSSBAR    |                       |                   |                              |                                    |                          |                  |
| Vehicle       | Date | Crossbar | Front<br>Right Pad/ | Front<br>Left Pad/ | VA  Measurement strip length | DA  EURO  Measurement strip length | HD  Measurement Distance | Foot plate arrow | Rear<br>Right<br>Pad/ | Rear<br>Left Pad/ | VA  Measurement strip length | DA  EURO  Measurement strip length | HD  Measurement Distance | Foot plate arrow |
|               |      |          | Clamp               | Clamp              | per side                     | per side                           | (x)                      | direction        | Clamp Clamp           | Clamp             | per side                     | per side                           | (x)                      | direction        |
| Dodge Journey | 09-  | 1375mm   | M297<br>SUB0257     | M298<br>SUB0257    | 150mm                        | 95mm                               | 1063mm /<br>41, 27/32"   | OUT              | M298<br>SUB0257       | M297<br>SUB0257   | 143mm                        | 88mm                               | 1049mm /<br>41, 19/64"   | OUT              |
|               |      |          | Pad /               | Arrow<br>WARD      |                              |                                    |                          |                  | Pad /<br>FORV         | Arrow<br>VARD     |                              |                                    |                          |                  |
| Fiat Freemont | 13-  | 1375mm   | M297<br>SUB0257     | M298<br>SUB0257    | 150mm                        | 95mm                               | 1063mm /<br>41, 27/32"   | OUT              | M298<br>SUB0257       | M297<br>SUB0257   | 143mm                        | 88mm                               | 1049mm /<br>41, 19/64"   | OUT              |
|               |      |          |                     | Arrow<br>WARD      |                              |                                    |                          |                  | Pad /<br>FORV         | Arrow<br>VARD     |                              |                                    |                          |                  |
|               |      |          |                     |                    |                              |                                    |                          |                  |                       |                   |                              |                                    |                          |                  |
|               |      |          |                     |                    |                              |                                    |                          |                  |                       |                   |                              |                                    |                          |                  |
|               |      |          |                     |                    |                              |                                    |                          |                  |                       |                   |                              |                                    |                          |                  |
|               |      |          |                     |                    |                              |                                    |                          |                  |                       |                   |                              |                                    |                          |                  |
|               |      |          |                     |                    |                              |                                    |                          |                  |                       |                   |                              |                                    |                          |                  |
|               |      |          |                     |                    |                              |                                    |                          |                  |                       |                   |                              |                                    |                          |                  |