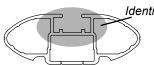

## **IDENTIFICATION CHART**

VA crossbar DA crossbar EUR

EURO crossbar HD crossbar

|               |      | _        |                     | VA Crosspar DA     |                              |                                    |                          |                  | <u>sspar</u>          | E                 | JRU crosspar                 |                                    | HD Crossbar              |                  |
|---------------|------|----------|---------------------|--------------------|------------------------------|------------------------------------|--------------------------|------------------|-----------------------|-------------------|------------------------------|------------------------------------|--------------------------|------------------|
|               |      |          | FRONT CROSSBAR      |                    |                              |                                    |                          | REAR CROSSBAR    |                       |                   |                              |                                    |                          |                  |
| Vehicle       | Date | Crossbar | Front<br>Right Pad/ | Front<br>Left Pad/ | VA  Measurement strip length | DA  EURO  Measurement strip length | HD  Measurement Distance | Foot plate arrow | Rear<br>Right<br>Pad/ | Rear<br>Left Pad/ | VA  Measurement strip length | DA  EURO  Measurement strip length | HD  Measurement Distance | Foot plate arrow |
|               |      |          | Clamp               | Clamp              | per side                     | per side                           | (x)                      | direction        | Clamp Clamp           | Clamp             | per side                     | per side                           | (x)                      | direction        |
| Dodge Journey | 09-  | 1375mm   | M297<br>SUB0257     | M298<br>SUB0257    | 150mm                        | 95mm                               | 1063mm /<br>41, 27/32"   | OUT              | M298<br>SUB0257       | M297<br>SUB0257   | 143mm                        | 88mm                               | 1049mm /<br>41, 19/64"   | OUT              |
|               |      |          | Pad /               | Arrow<br>WARD      |                              |                                    |                          |                  | Pad /<br>FORV         | Arrow<br>VARD     |                              |                                    |                          |                  |
| Fiat Freemont | 13-  | 1375mm   | M297<br>SUB0257     | M298<br>SUB0257    | 150mm                        | 95mm                               | 1063mm /<br>41, 27/32"   | OUT              | M298<br>SUB0257       | M297<br>SUB0257   | 143mm                        | 88mm                               | 1049mm /<br>41, 19/64"   | OUT              |
|               |      |          |                     | Arrow<br>WARD      |                              |                                    |                          |                  | Pad /<br>FORV         | Arrow<br>VARD     |                              |                                    |                          |                  |
|               |      |          |                     |                    |                              |                                    |                          |                  |                       |                   |                              |                                    |                          |                  |
|               |      |          |                     |                    |                              |                                    |                          |                  |                       |                   |                              |                                    |                          |                  |
|               |      |          |                     |                    |                              |                                    |                          |                  |                       |                   |                              |                                    |                          |                  |
|               |      |          |                     |                    |                              |                                    |                          |                  |                       |                   |                              |                                    |                          |                  |
|               |      |          |                     |                    |                              |                                    |                          |                  |                       |                   |                              |                                    |                          |                  |
|               |      |          |                     |                    |                              |                                    |                          |                  |                       |                   |                              |                                    |                          |                  |