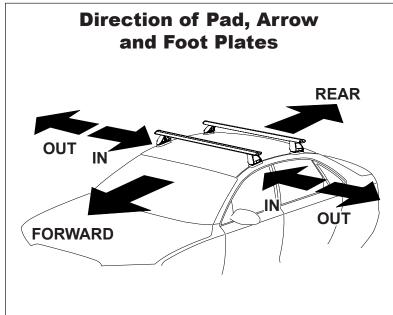

## **IDENTIFICATION CHART**

VA crossbar AERO crossbar

EURO crossbar

HD crossbar

| VA crossbar AERC        |       |          |                                 |                                |                                         | crossb                                  | ar                             | EURO cros                        | spar                                | HD cross                      | bar                                     |                                         |                                  |                                  |
|-------------------------|-------|----------|---------------------------------|--------------------------------|-----------------------------------------|-----------------------------------------|--------------------------------|----------------------------------|-------------------------------------|-------------------------------|-----------------------------------------|-----------------------------------------|----------------------------------|----------------------------------|
|                         |       |          | FRONT CROSSBAR                  |                                |                                         |                                         |                                | REAR CROSSBAR                    |                                     |                               |                                         |                                         |                                  |                                  |
|                         |       |          |                                 |                                | VA VA                                   | AERO<br>EURO                            | HD.                            |                                  |                                     |                               | (I-D)<br>VA                             | AERO<br>EURO                            | HD HD                            |                                  |
| Vehicle                 | Date  | Crossbar | Front<br>Right<br>Pad/<br>Clamp | Front<br>Left<br>Pad/<br>Clamp | Measurement<br>strip length<br>per side | Measurement<br>strip length<br>per side | Measurement<br>Distance<br>(x) | Foot plate<br>arrow<br>direction | Rear<br>Right<br>Pad/<br>Clamp      | Rear<br>Left<br>Pad/<br>Clamp | Measurement<br>strip length<br>per side | Measurement<br>strip length<br>per side | Measurement<br>Distance<br>( x ) | Foot plate<br>arrow<br>direction |
| Chrysler<br>Sebring 4dr | 07-10 | 1260mm   |                                 | 0151                           | 186mm                                   | 73mm                                    | 1020mm /<br>40,5/32"           | OUT                              | M367<br>SUB0257<br>Arrow<br>FORWARD |                               | 175mm 62mm                              | 998mm /<br>39,19/64"                    | OUT                              |                                  |
| Sedan                   |       |          | Arr<br>FORV                     | ow<br>VARD                     |                                         |                                         | ,                              |                                  |                                     |                               |                                         |                                         |                                  |                                  |
|                         |       |          |                                 |                                |                                         |                                         |                                |                                  |                                     |                               |                                         |                                         |                                  |                                  |
|                         |       |          |                                 |                                |                                         |                                         |                                |                                  |                                     |                               |                                         |                                         |                                  |                                  |
|                         |       |          |                                 |                                |                                         |                                         |                                |                                  |                                     |                               |                                         |                                         |                                  |                                  |
|                         |       |          |                                 |                                |                                         |                                         |                                |                                  |                                     |                               |                                         |                                         |                                  |                                  |
|                         |       |          |                                 |                                |                                         |                                         |                                |                                  |                                     | ı                             |                                         |                                         |                                  |                                  |
|                         |       |          |                                 |                                |                                         |                                         |                                |                                  |                                     |                               |                                         |                                         |                                  |                                  |
|                         |       |          |                                 |                                |                                         |                                         |                                |                                  |                                     |                               |                                         |                                         |                                  |                                  |
|                         |       |          |                                 |                                |                                         |                                         |                                |                                  |                                     |                               |                                         |                                         |                                  |                                  |
|                         |       |          |                                 |                                |                                         |                                         |                                |                                  |                                     |                               |                                         |                                         |                                  |                                  |