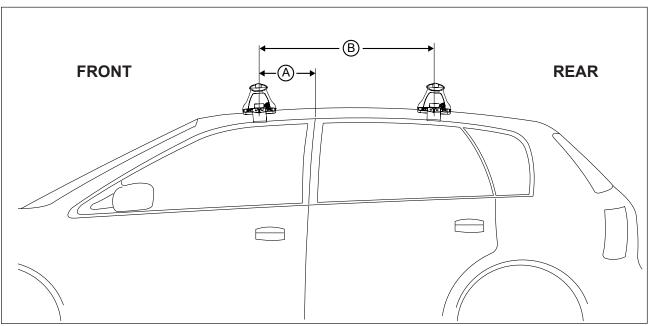

## DK199 Rhino-Rack VA, Aero, Euro & HD crossbar instruction

Measurement A: CENTRE of door jamb to CENTRE arrow of leg foot plate.

**Measurement B**: CENTRE of Front leg foot plate arrow to CENTRE of Rear leg foot plate arrow.

| VEHICLE                    | Date    | Measurement A     | Measurement B    | Load Rating (includes racks 5kg/<br>11lbs) |
|----------------------------|---------|-------------------|------------------|--------------------------------------------|
| Chrysler Sebring 4dr Sedan | 07 - 10 | 300mm / 11,13/16" | 700mm / 27,9/16" | 75kg / 165lbs                              |
|                            |         |                   |                  |                                            |
|                            |         |                   |                  |                                            |
|                            |         |                   |                  |                                            |
|                            |         |                   |                  |                                            |
|                            |         |                   |                  |                                            |