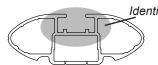

## **IDENTIFICATION CHART**

VA crossbar AERO crossbar

EURO crossbar

HD crossbar

| VA crossbar AERC        |       |          |                                 |                                |                                         | crossb                                  | ar                             | EURO cros                        | spar                                | HD cross                      | bar                                     |                                         |                                  |                                  |
|-------------------------|-------|----------|---------------------------------|--------------------------------|-----------------------------------------|-----------------------------------------|--------------------------------|----------------------------------|-------------------------------------|-------------------------------|-----------------------------------------|-----------------------------------------|----------------------------------|----------------------------------|
|                         |       |          | FRONT CROSSBAR                  |                                |                                         |                                         |                                | REAR CROSSBAR                    |                                     |                               |                                         |                                         |                                  |                                  |
|                         |       |          |                                 |                                | VA VA                                   | AERO<br>EURO                            | HD.                            |                                  |                                     |                               | (I-D)<br>VA                             | AERO<br>EURO                            | HD HD                            |                                  |
| Vehicle                 | Date  | Crossbar | Front<br>Right<br>Pad/<br>Clamp | Front<br>Left<br>Pad/<br>Clamp | Measurement<br>strip length<br>per side | Measurement<br>strip length<br>per side | Measurement<br>Distance<br>(x) | Foot plate<br>arrow<br>direction | Rear<br>Right<br>Pad/<br>Clamp      | Rear<br>Left<br>Pad/<br>Clamp | Measurement<br>strip length<br>per side | Measurement<br>strip length<br>per side | Measurement<br>Distance<br>( x ) | Foot plate<br>arrow<br>direction |
| Chrysler<br>Sebring 4dr | 07-10 | 1260mm   |                                 | 0151                           | 186mm                                   | 73mm                                    | 1020mm /<br>40,5/32"           | OUT                              | M367<br>SUB0257<br>Arrow<br>FORWARD |                               | 175mm 62mm                              | 998mm /<br>39,19/64"                    | OUT                              |                                  |
| Sedan                   |       |          | Arr<br>FORV                     | ow<br>VARD                     |                                         |                                         | ,                              |                                  |                                     |                               |                                         |                                         |                                  |                                  |
|                         |       |          |                                 |                                |                                         |                                         |                                |                                  |                                     |                               |                                         |                                         |                                  |                                  |
|                         |       |          |                                 |                                |                                         |                                         |                                |                                  |                                     |                               |                                         |                                         |                                  |                                  |
|                         |       |          |                                 |                                |                                         |                                         |                                |                                  |                                     |                               |                                         |                                         |                                  |                                  |
|                         |       |          |                                 |                                |                                         |                                         |                                |                                  |                                     |                               |                                         |                                         |                                  |                                  |
|                         |       |          |                                 |                                |                                         |                                         |                                |                                  |                                     | ı                             |                                         |                                         |                                  |                                  |
|                         |       |          |                                 |                                |                                         |                                         |                                |                                  |                                     |                               |                                         |                                         |                                  |                                  |
|                         |       |          |                                 |                                |                                         |                                         |                                |                                  |                                     |                               |                                         |                                         |                                  |                                  |
|                         |       |          |                                 |                                |                                         |                                         |                                |                                  |                                     |                               |                                         |                                         |                                  |                                  |
|                         |       |          |                                 |                                |                                         |                                         |                                |                                  |                                     |                               |                                         |                                         |                                  |                                  |