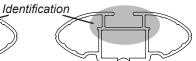

## **IDENTIFICATION CHART**

VA crossbar AERO crossbar

EURO crossbar

HD crossbar

| VA crossbar AERC        |       |          |                                 |                                |                                         | crossb                                  | ar                             | EURO cros                        | spar                                | HD cross                      | bar                                     |                                         |                                  |                                  |
|-------------------------|-------|----------|---------------------------------|--------------------------------|-----------------------------------------|-----------------------------------------|--------------------------------|----------------------------------|-------------------------------------|-------------------------------|-----------------------------------------|-----------------------------------------|----------------------------------|----------------------------------|
|                         |       |          | FRONT CROSSBAR                  |                                |                                         |                                         |                                | REAR CROSSBAR                    |                                     |                               |                                         |                                         |                                  |                                  |
|                         |       |          |                                 |                                | VA VA                                   | AERO<br>EURO                            | HD.                            |                                  |                                     |                               | (I-D)<br>VA                             | AERO<br>EURO                            | HD HD                            |                                  |
| Vehicle                 | Date  | Crossbar | Front<br>Right<br>Pad/<br>Clamp | Front<br>Left<br>Pad/<br>Clamp | Measurement<br>strip length<br>per side | Measurement<br>strip length<br>per side | Measurement<br>Distance<br>(x) | Foot plate<br>arrow<br>direction | Rear<br>Right<br>Pad/<br>Clamp      | Rear<br>Left<br>Pad/<br>Clamp | Measurement<br>strip length<br>per side | Measurement<br>strip length<br>per side | Measurement<br>Distance<br>( x ) | Foot plate<br>arrow<br>direction |
| Chrysler<br>Sebring 4dr | 07-10 | 1260mm   |                                 | 0151                           | 186mm                                   | 73mm                                    | 1020mm /<br>40,5/32"           | OUT                              | M367<br>SUB0257<br>Arrow<br>FORWARD |                               | 175mm 62mm                              | 998mm /<br>39,19/64"                    | OUT                              |                                  |
| Sedan                   |       |          | Arr<br>FORV                     | ow<br>VARD                     |                                         |                                         | ,                              |                                  |                                     |                               |                                         |                                         |                                  |                                  |
|                         |       |          |                                 |                                |                                         |                                         |                                |                                  |                                     |                               |                                         |                                         |                                  |                                  |
|                         |       |          |                                 |                                |                                         |                                         |                                |                                  |                                     |                               |                                         |                                         |                                  |                                  |
|                         |       |          |                                 |                                |                                         |                                         |                                |                                  |                                     |                               |                                         |                                         |                                  |                                  |
|                         |       |          |                                 |                                |                                         |                                         |                                |                                  |                                     |                               |                                         |                                         |                                  |                                  |
|                         |       |          |                                 |                                |                                         |                                         |                                |                                  |                                     | ı                             |                                         |                                         |                                  |                                  |
|                         |       |          |                                 |                                |                                         |                                         |                                |                                  |                                     |                               |                                         |                                         |                                  |                                  |
|                         |       |          |                                 |                                |                                         |                                         |                                |                                  |                                     |                               |                                         |                                         |                                  |                                  |
|                         |       |          |                                 |                                |                                         |                                         |                                |                                  |                                     |                               |                                         |                                         |                                  |                                  |
|                         |       |          |                                 |                                |                                         |                                         |                                |                                  |                                     |                               |                                         |                                         |                                  |                                  |