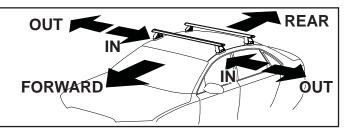

NOTE:

Roof Racks not suitable for use with Panoramic Glass Roof.

Above Table relating to direction of Pad Arrow and Foot Plate Arrow.

## Rhino-Rack 2500 Series - DK195 instruction

Measurement A: CENTRE of door jamb to CENTRE arrow of leg foot plate.

**Measurement B**: CENTRE of Front leg foot plate arrow to CENTRE of Rear leg foot plate arrow.