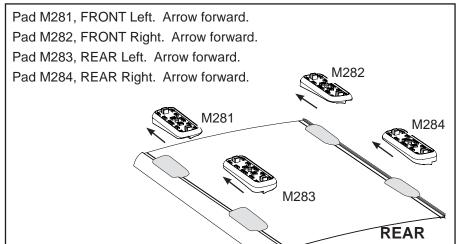

## **CROSSBAR IDENTIFICATION**

VA crossbar

EURO crossbar

HD crossbar

|                                                |       | VA CIOSSDAI |                          |                         |                                         |                                         | LONG CIOSSDAI                    |                                  |                         |                        | TID CIOSSDAI                            |                                         |                                  |                                  |
|------------------------------------------------|-------|-------------|--------------------------|-------------------------|-----------------------------------------|-----------------------------------------|----------------------------------|----------------------------------|-------------------------|------------------------|-----------------------------------------|-----------------------------------------|----------------------------------|----------------------------------|
| Instruction for<br>DK195<br>RS490<br>RS696     |       |             | FRONT CROSSBAR           |                         |                                         |                                         |                                  | REAR CROSSBAR                    |                         |                        |                                         |                                         |                                  |                                  |
|                                                |       |             |                          |                         | VA                                      | EURO                                    | HD                               |                                  |                         |                        | VA                                      | EURO                                    | HD.                              | (Carpain)                        |
| Vehicle                                        | Date  | Crossbar    | Front Right<br>Pad/Clamp | Front Left<br>Pad/Clamp | Measurement<br>strip length<br>per side | Measurement<br>strip length<br>per side | Measurement<br>Distance<br>( x ) | Foot plate<br>arrow<br>direction | Rear Right<br>Pad/Clamp | Rear Left<br>Pad/Clamp | Measurement<br>strip length<br>per side | Measurement<br>strip length<br>per side | Measurement<br>Distance<br>( x ) | Foot plate<br>arrow<br>direction |
| Toyota Prius<br>5dr Hatch<br>(ZVW30R)          | 09-15 | 1180mm      | M282<br>SUB0261          | M281<br>SUB0261         | 179mm                                   | 124mm                                   | 926mm /<br>36,29/64"             | OUT                              | M284<br>SUB0261         | M283<br>SUB0261        | 161mm                                   | 106mm                                   | 890mm /                          | OUT                              |
|                                                |       |             |                          | Arrow<br>WARD           |                                         |                                         |                                  |                                  | Pad Arrow<br>FORWARD    |                        |                                         |                                         | 35,3/64"                         |                                  |
| Toyota Prius <i>v</i><br>5dr Wagon<br>(ZVW40R) | 12-   | 1260mm      | M282<br>SUB0261          | M281<br>SUB0261         | 141mm                                   | 28mm                                    | 930mm /                          | OUT                              | M284<br>SUB0261         | M283<br>SUB0261        | 130mm                                   | 17mm                                    | 908mm /                          | OUT                              |
|                                                |       |             | Pad Arrow<br>FORWARD     |                         |                                         |                                         | 36,39/64"                        |                                  | Pad Arrow<br>FORWARD    |                        |                                         |                                         | 35,3/4"                          |                                  |
| Toyota Prius+<br>5dr Wagon<br>(ZVW40R)         | 12-   | 1260mm      | M282<br>SUB0261          | M281<br>SUB0261         | 141mm                                   | 28mm                                    | 930mm /                          | OUT                              | M284<br>SUB0261         | M283<br>SUB0261        | 130mm                                   | 17mm                                    | 908mm /                          | OUT                              |
|                                                |       |             | Pad Arrow<br>FORWARD     |                         | 17111111                                | 2011111                                 | 36,39/64"                        | 001                              | Pad Arrow<br>FORWARD    |                        | 10011111                                | 1711111                                 | 35,3/4"                          | 001                              |

NOTE:

Roof Racks not suitable for use with Panoramic Glass Roof.

Above Table relating to direction of Pad Arrow and Foot Plate Arrow.