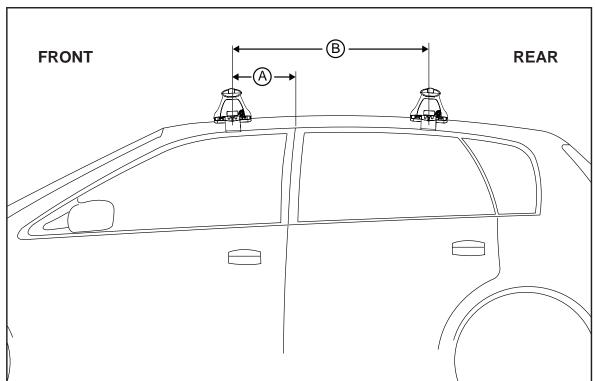

## Rhino-Rack 2500 Series - DK195 instruction

Measurement A: CENTRE of door jamb to CENTRE arrow of leg foot plate.

**Measurement B**: CENTRE of Front leg foot plate arrow to CENTRE of Rear leg foot plate arrow.

| VEHICLE                           | Date Measurement A |                 | Measurement B    | Load Rating up to<br>(includes racks 5kg/ 11lbs) |  |  |
|-----------------------------------|--------------------|-----------------|------------------|--------------------------------------------------|--|--|
| Toyota Prius 5dr Hatch (ZVW30R)   | 09-15              | 270mm / 10,5/8" | 700mm / 27,9/16" | 50kg / 110lbs                                    |  |  |
| Toyota Prius v 5dr Wagon (ZVW40R) | 12-                | 50mm / 1,31/32" | 700mm / 27,9/16" | 60kg / 132lbs                                    |  |  |
| Toyota Prius+ 5dr Wagon (ZVW40R)  | 12-                | 50mm / 1,31/32" | 700mm / 27,9/16" | 60kg / 132lbs                                    |  |  |