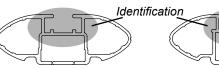

## **DK194 Rhino-Rack** VA, DA, Euro & HD crossbar instruction

Measurement A: CENTRE of door jamb to CENTRE arrow of leg foot plate.

Measurement B: CENTRE of Front leg foot plate arrow to CENTRE of Rear leg foot plate arrow.

Pad M4164 FRONT Left of vehicle, Arrow facing outward Pad M415 FRONT Right of vehicle, Arrow facing outward Pad M416 REAR Right of vehicle, Arrow facing outward Pad M416 REAR Left of vehicle, Arrow facing outward