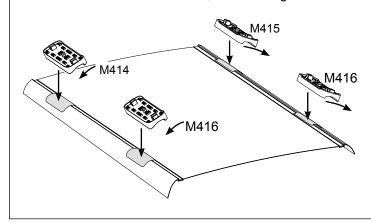

Pad M4164 FRONT Left of vehicle, Arrow facing outward Pad M415 FRONT Right of vehicle, Arrow facing outward Pad M416 REAR Right of vehicle, Arrow facing outward Pad M416 REAR Left of vehicle, Arrow facing outward