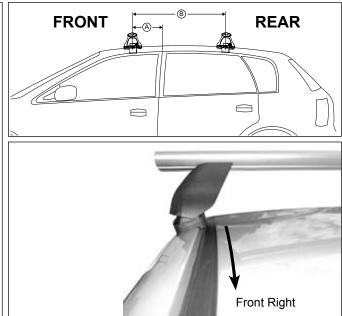

## **DK194 Rhino-Rack** VA, DA, Euro & HD crossbar instruction

Measurement A: CENTRE of door jamb to CENTRE arrow of leg foot plate.

Measurement B: CENTRE of Front leg foot plate arrow to CENTRE of Rear leg foot plate arrow.

| VEHICLE                           | Date Measurement A |                  | Measurement B     | Load Rating<br>(includes racks 5kg/ 11lbs) |  |  |
|-----------------------------------|--------------------|------------------|-------------------|--------------------------------------------|--|--|
| Subaru Liberty Exiga BM 4dr wagon | 09/09-12/14        | 170mm / 6,11/16" | 750mm / 29,17/32" | 75kg / 165lbs                              |  |  |
|                                   |                    |                  |                   |                                            |  |  |
|                                   |                    |                  |                   |                                            |  |  |