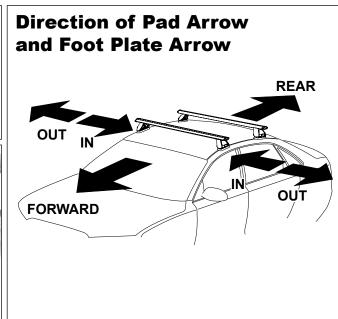

Pad M4164 FRONT Left of vehicle, Arrow facing outward Pad M415 FRONT Right of vehicle, Arrow facing outward Pad M416 REAR Right of vehicle, Arrow facing outward Pad M416 REAR Left of vehicle, Arrow facing outward