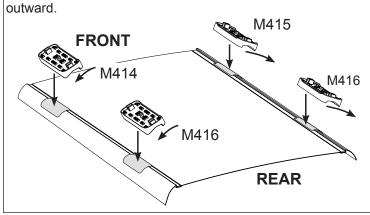

## Placement of pads:

Pad M414 FRONT Left of vehicle Arrow facing

outward.

Pad M415 FRONT Right of vehicle Arrow facing

outward.

Pad M416 REAR Left & Right of vehicle Arrow facing

| VEHICLE           | Date    | Measurement A    | Measurement B    | Load Rating (includes racks 5kg/<br>11lbs) |  |  |
|-------------------|---------|------------------|------------------|--------------------------------------------|--|--|
| Mazda 3 5dr hatch | 2009 on | 250mm / 9,27/32" | 700mm / 27,9/16" | 75kg / 165lbs                              |  |  |
|                   |         |                  |                  |                                            |  |  |
|                   |         |                  |                  |                                            |  |  |
|                   |         |                  |                  |                                            |  |  |
|                   |         |                  |                  |                                            |  |  |
|                   |         |                  |                  |                                            |  |  |