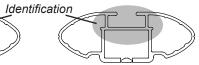

## DK193 Rhino-Rack VA, Aero, Euro & HD crossbar instruction

Measurement A: CENTRE of door jamb to CENTRE arrow of leg foot plate.

Measurement B: CENTRE of Front leg foot plate arrow to CENTRE of Rear leg foot plate arrow.