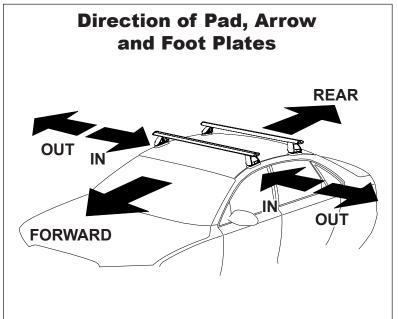

## **IDENTIFICATION CHART**

VA crossbar AERO crossbar

EURO crossbar HD

HD crossbar

|                      |            | _        |                                 |                                |                                         |                                         |                                  |                                  | crossdar EURO crossdar HD crossdar |                               |                                         |                                         |                                  |                                  |
|----------------------|------------|----------|---------------------------------|--------------------------------|-----------------------------------------|-----------------------------------------|----------------------------------|----------------------------------|------------------------------------|-------------------------------|-----------------------------------------|-----------------------------------------|----------------------------------|----------------------------------|
|                      |            |          | FRONT CROSSBAR                  |                                |                                         |                                         |                                  | REAR CROSSBAR                    |                                    |                               |                                         |                                         |                                  |                                  |
|                      |            |          |                                 |                                | VA                                      | AERO<br>EURO                            | HD                               | Residence of the second          |                                    |                               | VA                                      | AERO<br>EURO                            | HD                               |                                  |
| Vehicle              | Date       | Crossbar | Front<br>Right<br>Pad/<br>Clamp | Front<br>Left<br>Pad/<br>Clamp | Measurement<br>strip length<br>per side | Measurement<br>strip length<br>per side | Measurement<br>Distance<br>( x ) | Foot plate<br>arrow<br>direction | Rear<br>Right<br>Pad/<br>Clamp     | Rear<br>Left<br>Pad/<br>Clamp | Measurement<br>strip length<br>per side | Measurement<br>strip length<br>per side | Measurement<br>Distance<br>( x ) | Foot plate<br>arrow<br>direction |
| Mazda 3 5dr<br>hatch | 2009<br>on | 1260mm   | M415<br>SUB0148                 | M414<br>SUB0148                | 163mm                                   | 50mm                                    | 974mm /<br>38,11/32"             | OUT                              | M4<br>SUB                          |                               | 152mm                                   | 39mm                                    | 952mm /<br>37,31/64"             | OUT                              |
|                      |            |          | Arrow<br>OUT                    |                                |                                         |                                         | 30,11/32                         |                                  | Arrow<br>OUT                       |                               |                                         |                                         | 37,31704                         |                                  |
|                      |            |          |                                 |                                |                                         |                                         |                                  |                                  |                                    |                               |                                         |                                         |                                  |                                  |
|                      |            |          |                                 |                                |                                         |                                         |                                  |                                  |                                    |                               |                                         |                                         |                                  |                                  |
|                      |            |          |                                 |                                |                                         |                                         |                                  |                                  |                                    |                               |                                         |                                         |                                  |                                  |
|                      |            |          |                                 |                                |                                         |                                         |                                  |                                  |                                    |                               |                                         |                                         |                                  |                                  |
|                      |            |          |                                 |                                |                                         |                                         |                                  |                                  |                                    |                               |                                         |                                         |                                  |                                  |
|                      |            |          |                                 |                                |                                         |                                         |                                  |                                  |                                    |                               |                                         |                                         |                                  |                                  |
|                      |            |          |                                 |                                |                                         |                                         |                                  |                                  |                                    |                               |                                         |                                         |                                  |                                  |
|                      |            |          |                                 |                                |                                         |                                         |                                  |                                  |                                    |                               |                                         |                                         |                                  |                                  |

## Placement of pads:

Pad M414 FRONT Left of vehicle Arrow facing

outward.

Pad M415 FRONT Right of vehicle Arrow facing

outward.

Pad M416 REAR Left & Right of vehicle Arrow facing

| VEHICLE           | Date    | Measurement A    | Measurement B    | Load Rating (includes racks 5kg/<br>11lbs) |  |  |
|-------------------|---------|------------------|------------------|--------------------------------------------|--|--|
| Mazda 3 5dr hatch | 2009 on | 250mm / 9,27/32" | 700mm / 27,9/16" | 75kg / 165lbs                              |  |  |
|                   |         |                  |                  |                                            |  |  |
|                   |         |                  |                  |                                            |  |  |
|                   |         |                  |                  |                                            |  |  |
|                   |         |                  |                  |                                            |  |  |
|                   |         |                  |                  |                                            |  |  |