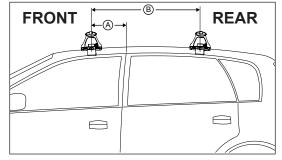

## DK193 Rhino-Rack VA, Aero, Euro & HD crossbar instruction

Measurement A: CENTRE of door jamb to CENTRE arrow of leg foot plate.

Measurement B: CENTRE of Front leg foot plate arrow to CENTRE of Rear leg foot plate arrow.

## Placement of pads:

Pad M414 FRONT Left of vehicle Arrow facing

outward.

Pad M415 FRONT Right of vehicle Arrow facing

outward.

Pad M416 REAR Left & Right of vehicle Arrow facing

| VEHICLE           | Date    | Measurement A    | Measurement B    | Load Rating (includes racks 5kg/<br>11lbs) |  |  |
|-------------------|---------|------------------|------------------|--------------------------------------------|--|--|
| Mazda 3 5dr hatch | 2009 on | 250mm / 9,27/32" | 700mm / 27,9/16" | 75kg / 165lbs                              |  |  |
|                   |         |                  |                  |                                            |  |  |
|                   |         |                  |                  |                                            |  |  |
|                   |         |                  |                  |                                            |  |  |
|                   |         |                  |                  |                                            |  |  |
|                   |         |                  |                  |                                            |  |  |