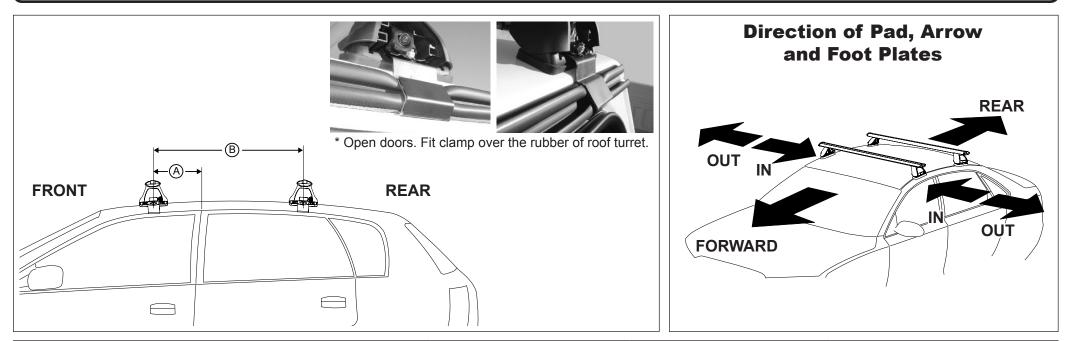

## DK191 Rhino-Rack VA, Aero, Euro & HD crossbar instruction

Measurement A: CENTRE of door jamb to CENTRE arrow of leg foot plate.

**Measurement B**: CENTRE of Front leg foot plate arrow to CENTRE of Rear leg foot plate arrow.

| VEHICLE                       | Date    | Measurement A   | Measurement B    | Load Rating (includes racks 5kg/<br>11lbs) |
|-------------------------------|---------|-----------------|------------------|--------------------------------------------|
| Ford Ranger Super Cab pickup* | 1998 on | 400mm / 15,3/4" | 700mm / 27,9/16" | 60kg / 132lbs                              |
|                               |         |                 |                  |                                            |
|                               |         |                 |                  |                                            |
|                               |         |                 |                  |                                            |
|                               |         |                 |                  |                                            |
|                               |         |                 |                  |                                            |