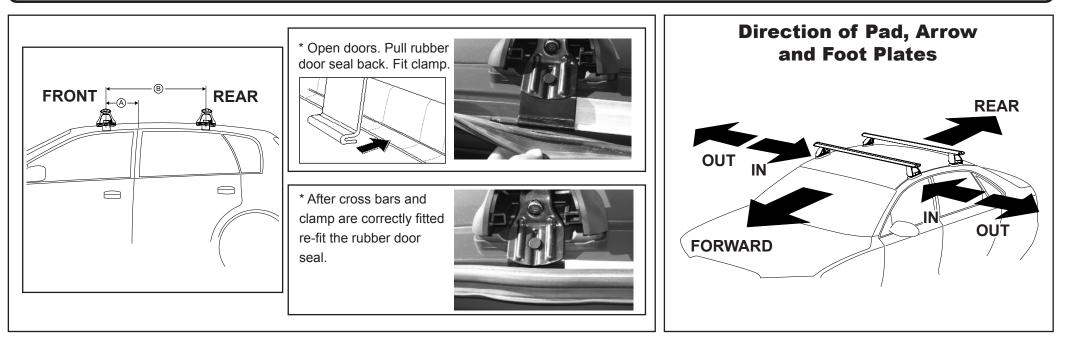

## DK190 Rhino-Rack VA, Aero, Euro & HD crossbar instruction

Measurement A: CENTRE of door jamb to CENTRE arrow of leg foot plate.

**Measurement B**: CENTRE of Front leg foot plate arrow to CENTRE of Rear leg foot plate arrow.

| VEHICLE                    | Date    | Measurement A     | Measurement B   | Load Rating (includes racks 5kg/<br>11lbs) |
|----------------------------|---------|-------------------|-----------------|--------------------------------------------|
| Ford F250 Crew Cab pickup* | 2008 on | 300mm / 11,13/16" | 800mm / 31,1/2" | 75kg / 165lbs                              |
| Ford F350 Crew Cab pickup* | 2008 on | 300mm / 11,13/16" | 800mm / 31,1/2" | 75kg / 165lbs                              |
| Ford F450 Crew Cab pickup* | 2008 on | 300mm / 11,13/16" | 800mm / 31,1/2" | 75kg / 165lbs                              |
|                            |         |                   |                 |                                            |
|                            |         |                   |                 |                                            |
|                            |         |                   |                 |                                            |