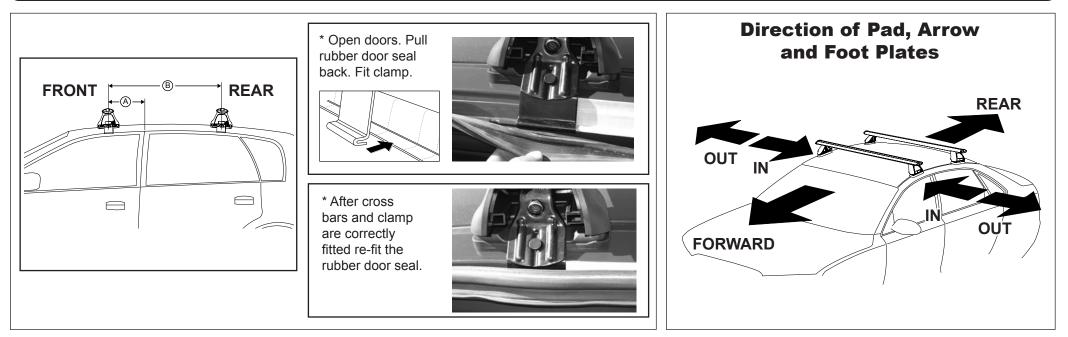

## DK189 Rhino-Rack VA, Aero, Euro & HD crossbar instruction

Measurement A: CENTRE of door jamb to CENTRE arrow of leg foot plate.

**Measurement B**: CENTRE of Front leg foot plate arrow to CENTRE of Rear leg foot plate arrow.